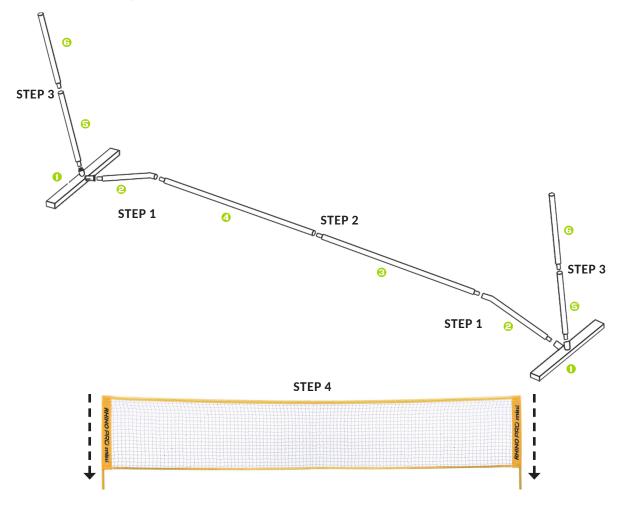

## Instructions

The Champion Sports RHINO Pro Mini Port-A-Net is a 10'W regulation portable net system that allows you to setup a full-size court wherever and whenever you need it.

- 1. Assemble the tension bar pieces in order from 0 through 0 to build one side of the bottom support bar. Repeat to build the other side of the bottom support bar.
- 2. Connect each side of the bottom support bar configuration to each other.
- 3. Connect parts 5 and 6 to the side configurations in step 1.
- 4. Slide the net sleeves onto the posts.