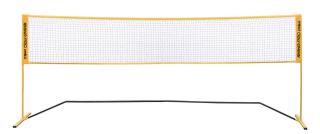

## 10' RHINO Pro Mini Port-A-Net Set

PA10SET

## **Features:**

- Set up for full-size courts
- Durable powder coated steel frame
- Nylon web adjustable strap
- Parts fit easily into the included durable nylon bag
- Net measures 10'W (120"W)
- Nylon bag measures 35.5"L x 6"D
- Adjustable net height from 33"-63"