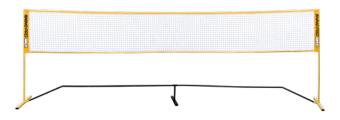

## 18' RHINO Pro Max Port-A-Net Set

PA18SET

## **Features:**

- Set up for full size courts
- Durable powder-coated steel frame
- Fits easily into a nylon storage bag
- Durable nylon carry bag measures 35.5"L x 6"D
- Adjustable net height from 33"H-63"H
- Width: 18' (216")