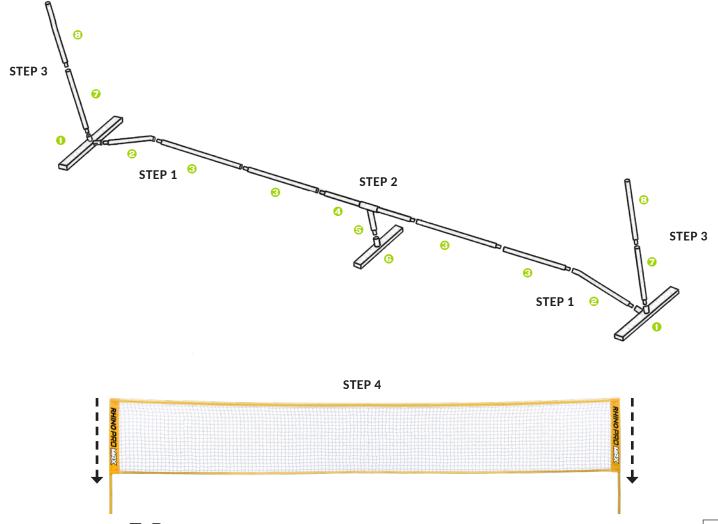

## Instructions

The Champion Sports RHINO Pro Max Port-A-Net is an 18'W regulation size portable net system that can be set up wherever and whenever you need it.

- 1. Assemble the tension bar pieces in order from 0 through 6 to build one side of the bottom support bar. Repeat to build the other side of the bottom support bar.
- 2. Connect parts 1 through 1 in order to build the center of the bottom support bar.
- 3. Connect parts **?** and **③** to the side configurations in step 1.
- 4. Slide the net sleeves onto the posts.