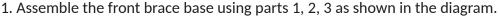

- 2. Assemble the rear brace base using parts 2, 4, 5 as shown in the diagram.
- 3. Connect the front and rear brace bases to the target.
- 4. Bolt part 6 (smaller diameter piece) to the rear of the bottom cross bar of the target.
- 5. Screw the knob handle into part 7 (just a few threads for now).
- 6. Slide part 7 over part 6 and then fasten part 7 to the "u" clamp on part 5.
- 7. Adjust the bounce back to the desired angle and tighten the knob handle firmly.
- 8. Secure the elastic straps of the cover, hooking the clips to the spring holders next to the target.