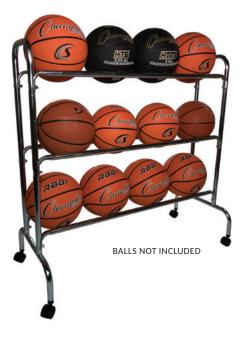

## 12-BALL CART

BRC3

## **Features:**

- Holds up to 12 basketballs
- 41"L x 17"W x 53"H
- Silver