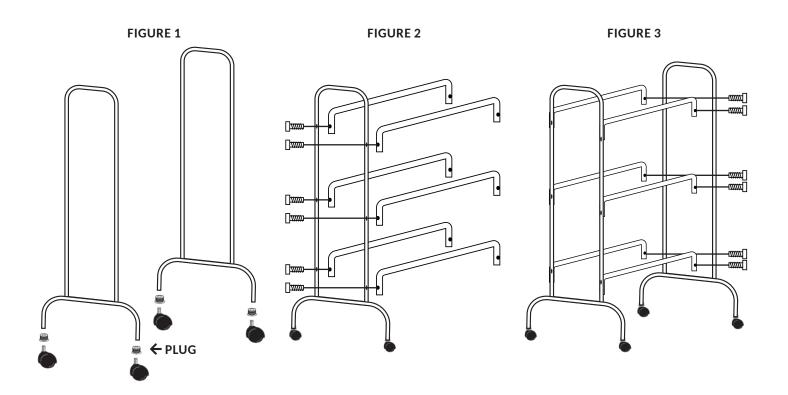

## **Parts:**

- Two side frames
- Six horizontal bars
- Twelve screws
- Four swivel casters with wheels
- Four plugs

## **Instructions:**

The Champion Sports 12-Ball Powder-Coated Cart stores up to 12 balls vertically and features a stable "no-topple" base. Ideal for maximizing small storage space.

- 1. Start by inserting the swivel casters wheels by pushing or screwing them securely into the posts on the side frames. Figure 1.
- 2. Assemble the cart sides to the horizontal bars using the screws. Complete one side before starting the other. Figure 2.
- 3. Repeat by attaching the other side to the horizontal bars. Secure them with the remaining screws. Figure 3.