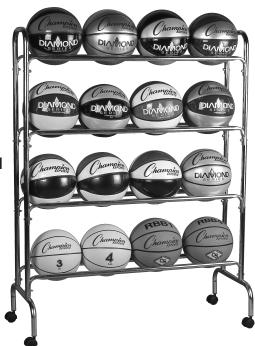

hampion

Features: • Holds up to 16 basketballs • 41"L x 17"W x 53"H • in Silver

## Instructions:

The Champion Sports 16 Ball Cart stores up to 16 balls vertically and features a stable 'no-topple' base and is ideal for maximizing small storage space.

1. Start by inserting the swivel casters by pushing or screwing them securely into posts on side frames. Figure 1