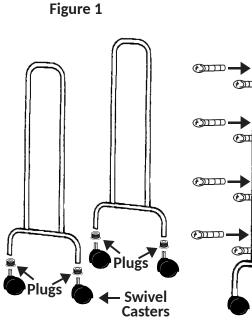

## Instructions:

The Champion Sports 16 Ball Cart stores up to 16 balls vertically and features a stable 'no-topple' base and is ideal for maximizing small storage space.

1. Start by inserting the swivel casters by pushing or screwing them securely into posts on side frames. Figure 1

Figure 3

PARTS:

- 2 Side Frames
- 8 Horizontal Bars
- 16 Screws
- 4 Swivel Casters with wheels
- 4 Plugs

Figure 2

ł