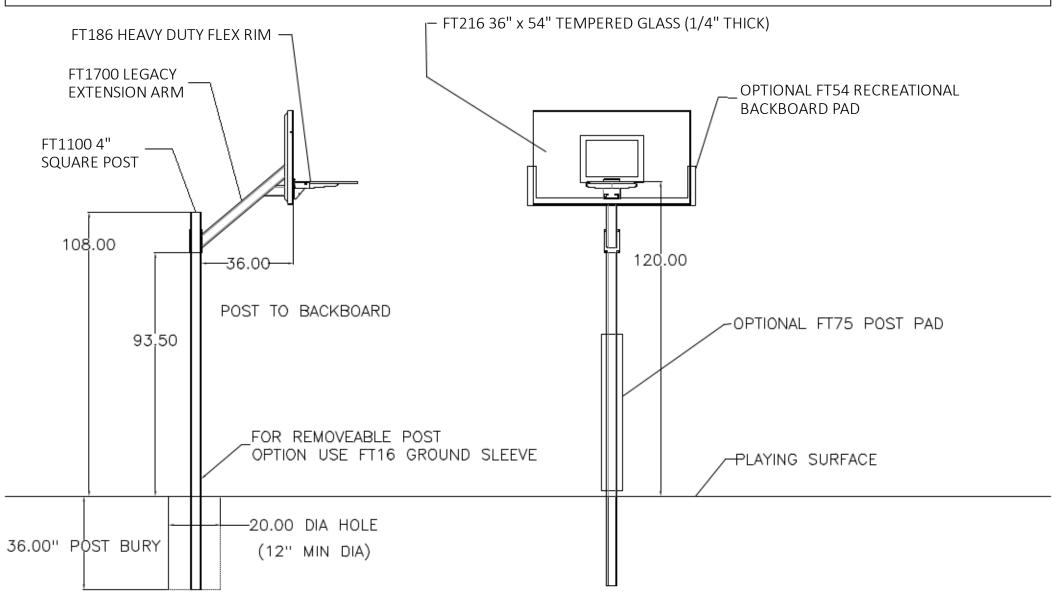

## Legacy Turbo Basketball System

- 1. **VERTICAL POLE** Vertical pole shall be one-piece 4" square (sectional posts not considered equal) with a minimum 11 gauge wall thickness and allow for burying 36" in concrete. Posts with thinner wall thickness are not considered equal. Posts intended to be buried less than 36" are not considered equal. Pole shall have a watertight vinyl cap to seal out moisture.
- 2. **EXTENSION ARM** Main 45 degree extension arm tube shall be 4"x4" rectangular 11 gauge wall steel tubing and provide for a 36" extension from front of pole to face of backboard. Extension arm shall be constructed to allow rim bolts to pass through backboard and directly into extension arm for strength and player safety. Extension arm shall be secured to vertical post by means of two 4" zinc plated U-bolts. Additionally, an H-Frame shall be included to further support the backboard.
- 3. **CONSTRUCTION** All steel pole components shall be welded using maximum penetration, continuous weld, MIG procedure.
- 4. **FINISH** Pole components shall have a polyester powder-coated black finish.
- 5. **BACKBOARD** Constructed of 1/4" thick clear tempered glass with bright white ceramic markings fired into the glass. The framework shall be constructed from clear anodized aluminum "L" type extrusions. Overall backboard size shall be approximately 54" wide and 36" high.
- 6. **RIM** Standard rim shall be of a flexible type so as to absorb the stress of player contact. Spring action shall be provided by a heavy duty compression wire spring. A steel coverplate must enclose entire internal mechanism. All structural components shall be built of no less than 3/16" steel. Rim shall be of institutional quality with an official 5/8"diameter high strength steel ring supported by a 3/16" brace supporting 60% of the ring. Rim shall be punched to mount either a 3"x 4" or 5"x 5" hole pattern. Orange powdercoated finish.
- WARRANTY Pole, backboard, and standard rim shall carry a Lifetime Superior Warranty. (residential only) Entire system weight shall be approximately 205#.

## LEGACY TURBO PRODUCT SUBMITTAL