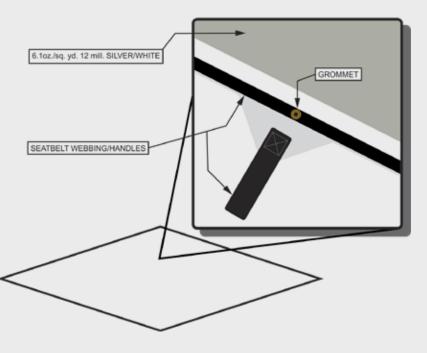

## Specifications

**Fabric:** 6.10z/sq. yd. 12 mill. Silver/White. Fabric meets following tests: Grab Strength: Warp 208 lbs., Weft 195 lbs., Tongue Tear: Warp 84 lbs., Weft 82 lbs., Trapezoidal Tear: Warp 54 lbs., Weft 52 lbs., Puncture Resistance: 95 lbs., Hydrostatic Resistance: 115 psi, Mullen Burst: 300 psi, Volatile Loss: 0.02%, Low Temperature Flex: Warp/Weft: Pass @ -30°C (-22°F), Dimensional Stability: Warp -1.8%, Weft: -1.5%, WVTR: 0.36 g/m224 hrs., Accelerated UVWeathering: >90% strength retention after 2,000 hrs.

**Seatbelt Webbing/Handles:** 6,000 lbs. strength. 2" wide. Spaced every 10' O.C.

**Grommets/Washer:** #4 brass Grommets in every corner and every 10!

800-823-7356 AerFloSports.com