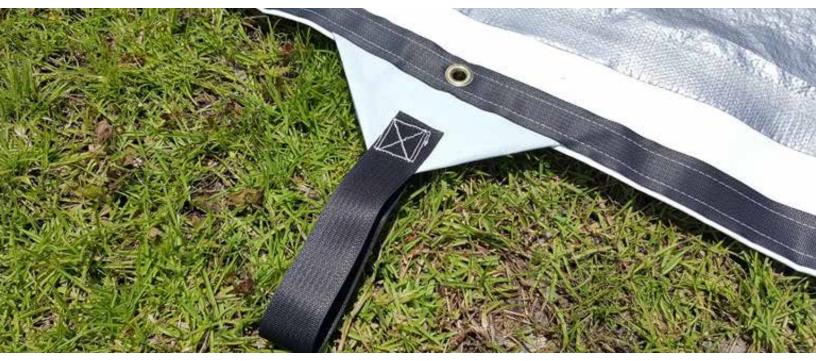

## Specifications

**Fabric:** 6.10z/sq. yd. 12 mill. Silver/White. Fabric meets following tests: Grab Strength: Warp 208 lbs., Weft 195 lbs., Tongue Tear: Warp 84 lbs., Weft 82 lbs., Trapezoidal Tear: Warp 54 lbs., Weft 52 lbs., Puncture Resistance: 95 lbs., Hydrostatic Resistance: 115 psi, Mullen Burst: 300 psi, Volatile Loss: 0.02%, Low Temperature Flex: Warp/Weft: Pass @ -30°C (-22°F), Dimensional Stability: Warp -1.8%, Weft: -1.5%, WVTR: 0.36 g/m224 hrs., Accelerated UVWeathering: >90% strength retention after 2,000 hrs.

**Seatbelt Webbing/Handles:** 6,000 lbs. strength. 2" wide. Spaced every 10' O.C.

**Grommets/Washer:** #4 brass Grommets in every corner and every 10!

800-823-7356 AerFloSports.com