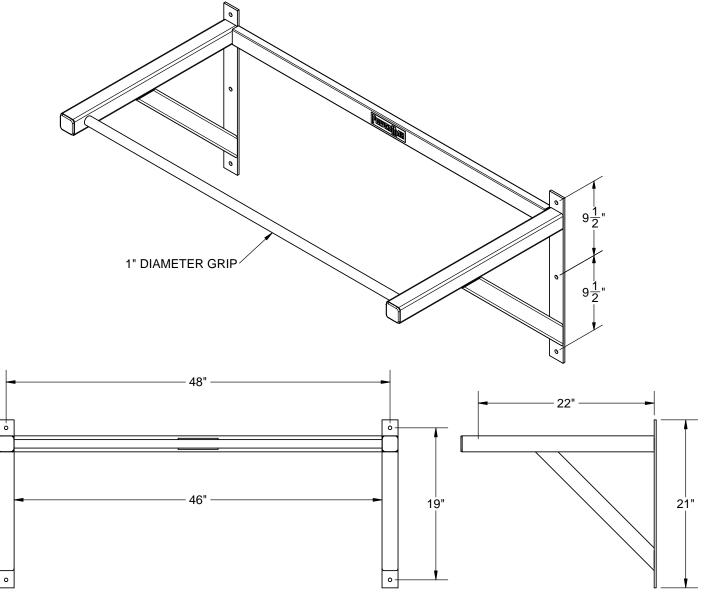

## WE179 - WALL OR CEILING MOUNTED CHINNING BAR SPECIFICATION SHEET

www.powermaxequipment.com 855-232-4666

The bar weldment shall consist of a 1" diameter solid bar 50" in length, with formed braces to support the bar 22" from the wall. Frame to be permanently fixed to wall with 3/8" hardware. Hardware not included. It should be selected based on type of wall/ceiling the unit is mounting to. Finish of entire unit to be pit and peel resistant durable, textured black powder coat.