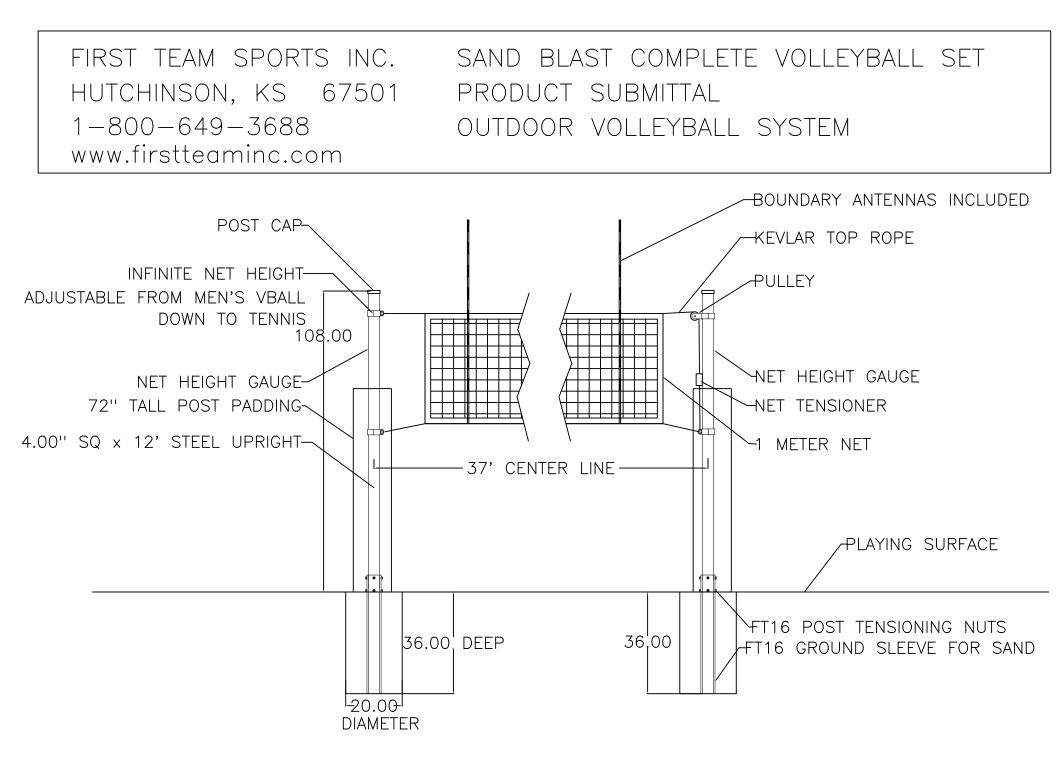

## Sand Blast Complete Recreational Volleyball System

Uprights shall be constructed of 4" x 4" x 11 ga. steel tubing. Two height adjustable clamps on each upright shall secure net allowing for quick net height adjustments anywhere from 7' 11 5/8" (men's volleyball) down to 36" (tennis) with a simple turn of the adjustment knobs. Uprights shall be powdercoated black to protect against the elements.

The net shall be one meter high, be constructed of black polypropylene 3.5mm knotless woven webbing, have a Kevlar top rope and polypropylene bottom rope. The top rope shall rest in a groove of a 4" diameter steel pulley at the top of the winch standard for ease of net tensioning. The top, bottom and sides of the net shall be finished with white tarpaulin fabric with double stitched hemmed edges. The top of the net shall be tensioned by means of a high tension rope ratchet. Net bottom rope shall be tensioned by means of a ratcheting style tensioner.

Net height shall be infinitely variable from 7' 11 5/8" (men's volleyball) down to 36" (tennis) 36". Height setting shall be clearly identified on the upright tube.

Each standard shall be padded to a minimum height of 72" with 1 1/2" thick high-density foam covered with vinyl in customer's choice of 12 school colors. System shall include official boundary antennas.

FT16 ground sleeves for sand shall be included. Sleeves shall secure uprights by means of tensioning bolts around perimeter of sleeve, allowing for perfect post leveling. Sleeve shall protrude 36" below sand level and 6" above. Recommended only for sand courts where periodic post removal is desired.