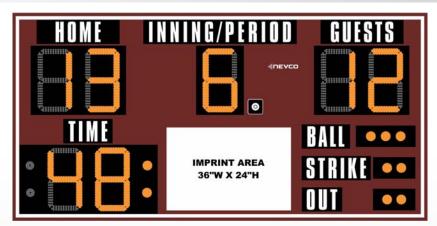

# **MODEL 1625**

Size:  $10' \times 5' \times 8''$  (3.05 x 1.52 x .20 meters) Approximate hanging weight: 160 lbs. (73 kg)

Digit Size: 18" Digit Color: High Intensity Red, Amber, or Translucent White

#### Scoreboard ideal for Baseball/Softball/Soccer facilities.

- Designed to withstand wind load speed zones exceeding 150 mph.
- Operate wired or wireless.
- Bright, long lasting, energy efficient LEDs.
- · Gasketed digits reduces water intake.
- Flush sign mounting.
- \* Translucent White LEDs cannot be intermixed with other digit colors on one scoreboard

 ${\bf CAPTIONS:}$  HOME, GUESTS, INNING/PERIOD, TIME, BALL, STRIKE, OUT, white  $6^{\prime\prime}$  high.

**SPONSOR AREA:** 3'x2' available sponsorship area.

LED UNITS: Seven-bar segmented digits with protective aluminum cover.