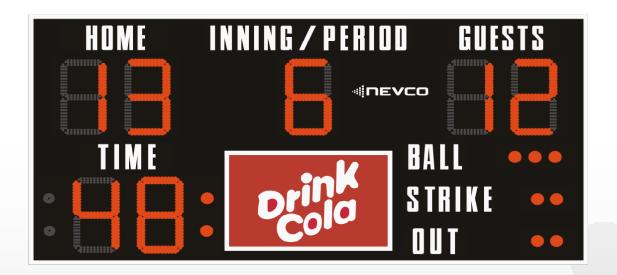

# **MODEL 1625**

Size:  $10' \times 5' \times 8''$  (3.05 x 1.52 x .20 meters) Approximate hanging weight: 160 lbs. (73 kg)

Digit Size: 18" Digit Color: High Intensity Red, Amber, or Translucent White

#### Scoreboard ideal for Baseball/Softball/Soccer facilities.

- Designed to withstand wind load speed zones exceeding 150 mph.
- · Operate wired or wireless.
- · Large digits easily seen from long distances.
- White outline striping separates features for greatest readability.
- Bright, long lasting, energy efficient LEDs.
- · Gasketed digits reduces water intake.
- Flexible mounting. Can mount directly to columns OR on laterals for complex or retro-fit installations.
- Flush sign mounting.
- \* Translucent White LEDs cannot be intermixed with other digit colors on one scoreboard.

**CAPTIONS:** HOME, GUESTS, INNING/PERIOD, TIME, BALL, STRIKE, OUT, white  $6^{\prime\prime}$  high.

SPONSOR AREA: 3'x2' available sponsorship area.

**LED UNITS:** Seven-bar segmented digits with protective aluminum cover.