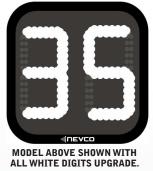

# **MODEL SSC-7**

Shot Clock Size: 20"L x 20"H x 2"D

Approximate hanging weight: 30lbs (includes Indoor Accessory Driver (IAD) box and horns)

Digit Color: Super Bright Red or White Digit Size: 13"

#### SHOT CLOCK / CONTROL OPERATING FEATURES

| MODEL SSC-7<br>(SHOT CLOCK)                                                    | MPC WIRED<br>(Control)                                                                                                                                                                              | MPCW WIRELESS<br>(CONTROL)                                                                                                                                                                          | MPCX <sub>2</sub> Wireless<br>(Control)                                                                                                                                                             |
|--------------------------------------------------------------------------------|-----------------------------------------------------------------------------------------------------------------------------------------------------------------------------------------------------|-----------------------------------------------------------------------------------------------------------------------------------------------------------------------------------------------------|-----------------------------------------------------------------------------------------------------------------------------------------------------------------------------------------------------|
| TIMING<br>13" Super Bright Red<br>LED Digits<br>Or all White Digits<br>Upgrade | Any shot time can be set between 0-69 seconds.     Handheld switch provides instant reset to programmed shot time, out of bounds time and prevents timer from counting.                             | Any shot time can be set between 0-69 seconds. Handheld switch provides instant reset to programmed shot time, out of bounds time and holds prevents from counting.                                 | Any shot time can be set between 0-69 seconds. Handheld switch provides instant reset to programmed shot time, out of bounds time and prevents timer from counting.                                 |
| HORN                                                                           | Encased in external box that can be attached above or below the clock.     Sounds automatically at 00.     Shot clock violation has unique sound.     End of game time syncs with scoreboard sound. | Encased in external box that can be attached above or below the clock.     Sounds automatically at 00.     Shot clock violation has unique sound.     End of game time syncs with scoreboard sound. | Encased in external box that can be attached above or below the clock.     Sounds automatically at 00.     Shot clock violation has unique sound.     End of game time syncs with scoreboard sound. |
| SYSTEM OPERATION                                                               | Control can operate scoreboard and shot clocks at the same time.     When using shot clocks and scoreboard horns as a system, they sound at the same time.                                          | Control can operate scoreboard and shot clocks at the same time.     When using shot clocks and scoreboard horns as a system, they sound at the same time.                                          | Control can operate scoreboard and shot clocks at the same time.     When using shot clocks and scoreboard horns as a system, they sound at the same time.                                          |
| INDEPENDENT OPERATION                                                          | Control operates shot clocks as an independent system.                                                                                                                                              | Control operates shot clocks as an independent system.                                                                                                                                              | Control operates shot clocks as an independent system.                                                                                                                                              |
| CONTROL CABLE                                                                  | Two (2) lengths of 2-WIRE (coaxial type) '4" diameter required.  Order the lengths required.                                                                                                        | N/A                                                                                                                                                                                                 | N/A                                                                                                                                                                                                 |
| SEGMENT TIMING                                                                 | Supported                                                                                                                                                                                           | Supported                                                                                                                                                                                           | Requires MPCX <sub>2</sub> segment timer control.                                                                                                                                                   |