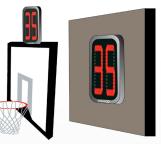

#### DESIGN FLEXIBILITY

SINGLE SIDED

DOUBLE SIDED

Ideal for fans and coaching staff

3-SIDED

Optimal viewing angles for players, coaches, and officials