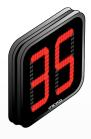

# **MODEL SSC-7**

Shot Clock Size: 20"L x 20"H x 2"D

Approximate hanging weight: 30lbs (includes Indoor Accessory Driver (IAD) box and horns)

Digit Color: Super Bright Red or White Digit Size: 13"

#### SHOT CLOCK / CONTROL OPERATING FEATURES

| MODEL SSC-7<br>(SHOT CLOCK)                                                    | MPC WIRED<br>(Control)                                                                                                                                                                              | MPCW WIRELESS<br>(CONTROL)                                                                                                                                                                          | MPCX <sub>2</sub> Wireless<br>(Control)                                                                                                                                                             |
|--------------------------------------------------------------------------------|-----------------------------------------------------------------------------------------------------------------------------------------------------------------------------------------------------|-----------------------------------------------------------------------------------------------------------------------------------------------------------------------------------------------------|-----------------------------------------------------------------------------------------------------------------------------------------------------------------------------------------------------|
| TIMING<br>13" Super Bright Red<br>LED Digits<br>Or all White Digits<br>Upgrade | Any shot time can be set between 0-69 seconds.     Handheld switch provides instant reset to programmed shot time, out of bounds time and prevents timer from counting.                             | Any shot time can be set between 0-69 seconds. Handheld switch provides instant reset to programmed shot time, out of bounds time and holds prevents from counting.                                 | Any shot time can be set between 0-69 seconds. Handheld switch provides instant reset to programmed shot time, out of bounds time and prevents timer from counting.                                 |
| HORN                                                                           | Encased in external box that can be attached above or below the clock.     Sounds automatically at 00.     Shot clock violation has unique sound.     End of game time syncs with scoreboard sound. | Encased in external box that can be attached above or below the clock.     Sounds automatically at 00.     Shot clock violation has unique sound.     End of game time syncs with scoreboard sound. | Encased in external box that can be attached above or below the clock.     Sounds automatically at 00.     Shot clock violation has unique sound.     End of game time syncs with scoreboard sound. |
| SYSTEM OPERATION                                                               | Control can operate scoreboard and shot clocks at the same time.     When using shot clocks and scoreboard horns as a system, they sound at the same time.                                          | Control can operate scoreboard and shot clocks at the same time.     When using shot clocks and scoreboard horns as a system, they sound at the same time.                                          | Control can operate scoreboard and shot clocks at the same time.     When using shot clocks and scoreboard horns as a system, they sound at the same time.                                          |
| INDEPENDENT OPERATION                                                          | Control operates shot clocks as an independent system.                                                                                                                                              | Control operates shot clocks as an independent system.                                                                                                                                              | Control operates shot clocks as an independent system.                                                                                                                                              |
| CONTROL CABLE                                                                  | Two (2) lengths of 2-WIRE (coaxial type) '4" diameter required.  Order the lengths required.                                                                                                        | N/A                                                                                                                                                                                                 | N/A                                                                                                                                                                                                 |
| SEGMENT TIMING                                                                 | Supported                                                                                                                                                                                           | Supported                                                                                                                                                                                           | Requires MPCX <sub>2</sub> segment timer control.                                                                                                                                                   |