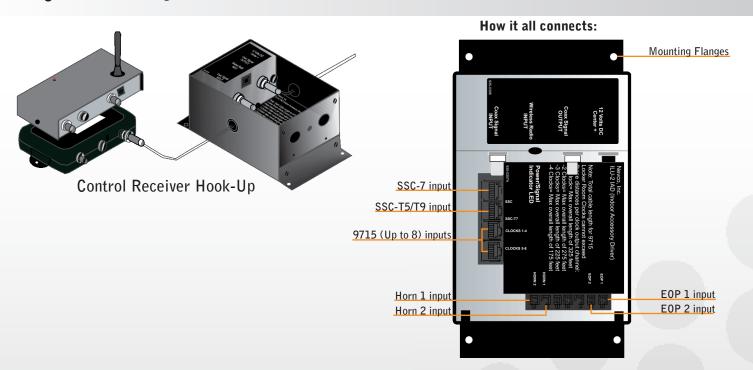

## INDOOR ACCESSORY DRIVER (IAD)

Dimensions: 10"L x 6"W x 3"D

Weight: 5lbs (2.27kg)

## Hassle free, connection security for your Shot Clocks and accessories

- · Nevco includes an IAD for each slim shot clock ordered, at no additional charge.
- · Connects to the Shot Clock via a cat5 cable.
- IAD is small, lightweight, and sturdy so it's easy to conceal and protected from game elements.
- Provides a safe enclosure so that all connections from the shot clock to the accessories are secure at all times.
- Integrates with MPC, MPCW-7 and MPCX, series controllers.
- Includes inputs for up to 8 Locker Room Clocks