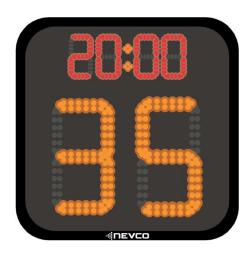

## Model SSC-T5 (Indoor) Basketball Shot Clock

| SSC-T5 Shot Clock Details     |                                                                                                              |  |  |
|-------------------------------|--------------------------------------------------------------------------------------------------------------|--|--|
| AGENCY APPROVAL               | FCC, CE, INDUSTRY CANADA, Power Supply is UL/CUL listed                                                      |  |  |
| SHOT CLOCKS                   | Size: 24"L x 24"H x 2"D<br>Hanging Weight: 35lbs each (including IAD box & horns)<br>Constructed of aluminum |  |  |
| LED UNITS                     | Seven-bar segmented digits with protective aluminum                                                          |  |  |
| POWER                         | 12vDC low voltage power input from included 120 VAC<br>0.5A Power Supply                                     |  |  |
| BUILT-IN LIGHTNING PROTECTION | All models feature optical isolation circuitry providing additional protection against lightning strikes.    |  |  |

#### SHOT CLOCK / CONTROL OPERATING FEATURES

| MODEL SSC-T5<br>(Shot Clock)                                                                | MPC WIRED<br>(Control)                                                                                                                                                                           | MPCW WIRELESS<br>(Control)                                                                                                                                                                       | MPCX <sub>2</sub> WIRELESS<br>(CONTROL)                                                                                                                                                          |
|---------------------------------------------------------------------------------------------|--------------------------------------------------------------------------------------------------------------------------------------------------------------------------------------------------|--------------------------------------------------------------------------------------------------------------------------------------------------------------------------------------------------|--------------------------------------------------------------------------------------------------------------------------------------------------------------------------------------------------|
| <b>GAME TIMING</b> 5" Super Bright Red LED Digits Or all White Digits Upgrade               | Bi-directional UP or DOWN count. Any number can be set between 0:00-99:59. 1/10th seconds display during final minute.                                                                           | Bi-directional UP or DOWN count. Any number can be set between 0:00-99:59. 1/10th seconds display during final minute.                                                                           | Bi-directional UP or DOWN count. Any number can be set between 0:00-99:59. 1/10th seconds display during final minute.                                                                           |
| SHOT CLOCK TIMING<br>13" Super Bright Amber<br>LED Digits<br>Or all White Digits<br>Upgrade | Any shot time can be set between 0-69 seconds.     Handheld switch provides instant reset to programmed shot time, out of bounds time and prevents timer from counting.                          | Any shot time can be set between 0-69 seconds. Handheld switch provides instant reset to programmed shot time, out of bounds time and prevents timer from counting.                              | Any shot time can be set between 0-69 seconds.     Handheld switch provides instant reset to programmed shot time, out of bounds time and prevents timer from counting.                          |
| HORN                                                                                        | Encased in external box that can be attached above or below the clock.     Sounds automatically at 00.     Shot clock violation has unique sound.     End of main time matches scoreboard sound. | Encased in external box that can be attached above or below the clock.     Sounds automatically at 00.     Shot clock violation has unique sound.     End of main time matches scoreboard sound. | Encased in external box that can be attached above or below the clock.     Sounds automatically at 00.     Shot clock violation has unique sound.     End of main time matches scoreboard sound. |
| SYSTEM OPERATION                                                                            | Control can operate scoreboard and shot clocks at the same time.  When using shot clocks and scoreboard horns as a system, they sound at the same time.                                          | Control can operate scoreboard and shot clocks at the same time.  When using shot clocks and scoreboard horns as a system, they sound at the same time.                                          | Control can operate scoreboard and shot clocks at the same time.  When using shot clocks and scoreboard horns as a system, they sound at the same time.                                          |
| INDEPENDENT<br>OPERATION                                                                    | Control operates shot clocks as an independent system.                                                                                                                                           | Control operates shot clocks as an independent system.                                                                                                                                           | Control operates shot clocks as an independent system.                                                                                                                                           |
| CONTROL CABLE                                                                               | Two (2) lengths of 2-WIRE (coaxial type) 4" diameter required.  Order the lengths required.                                                                                                      | N/A                                                                                                                                                                                              | N/A                                                                                                                                                                                              |
| SEGMENT TIMING                                                                              | Supported.                                                                                                                                                                                       | Supported.                                                                                                                                                                                       | Requires MPCX <sub>2</sub> segment timer control.                                                                                                                                                |