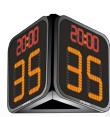

# MODEL SSC-T5

**Size:** 24"L x 24"H x 2"D

Approximate hanging weight: 35 lbs. each (includes Indoor Accessory Driver (IAD) box and horns) Digit Color: Super Bright Red & Amber or White Digit Size: Game Time: 5" / Shot Clock Time: 13"

### **DESIGN FLEXIBILITY**

Can be mounted to backboard and flush with walls

**DOUBLE SIDED** 

Ideal for fans and coaching staff

3-SIDED

Optimal viewing angles for players, coaches, and officials

## Advanced timing features ideal for Basketball.

- · Displays game time as well as shot clock time.
- Integrates with Nevco End of Period Lights through the IAD box (included with shot clock).
- Bright, long lasting, energy-efficient LEDs reduce power consumption and operating expense.
- Horn is encased in an external box that can be attached above or below the clock, ensuring sound clarity.
- Durable Lexan, yet lightweight, cabinet design can withstand heavy impact from basketball.
- Shot clock connects through cat5 cable to the IAD box, which is easy to conceal and protected from game elements.
- Integrates with Nevco accessories, such as End of Period lights and Locker Room Clocks.
- Daisy chaining capability allows for single or double sided mounting.