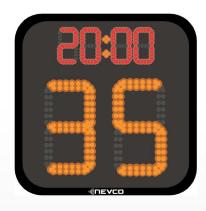

# MODEL SSC-T5

**Size:** 24"L x 24"H x 2"D

Approximate hanging weight: 35 lbs. each (includes Indoor Accessory Driver (IAD) box and horns) Digit Color: Super Bright Red & Amber or White Digit Size: Game Time: 5" / Shot Clock Time: 13"

## Model SSC-T5 (Indoor) Basketball Shot Clock

| SSC-T5 Shot Clock Details     |                                                                                                              |  |  |
|-------------------------------|--------------------------------------------------------------------------------------------------------------|--|--|
| AGENCY APPROVAL               | FCC, CE, INDUSTRY CANADA, Power Supply is UL/CUL listed                                                      |  |  |
| SHOT CLOCKS                   | Size: 24"L x 24"H x 2"D<br>Hanging Weight: 35lbs each (including IAD box & horns)<br>Constructed of aluminum |  |  |
| LED UNITS                     | Seven-bar segmented digits with protective aluminum                                                          |  |  |
| POWER                         | 12vDC low voltage power input from included 120 VAC<br>0.5A Power Supply                                     |  |  |
| BUILT-IN LIGHTNING PROTECTION | All models feature optical isolation circuitry providing additional protection against lightning strikes.    |  |  |