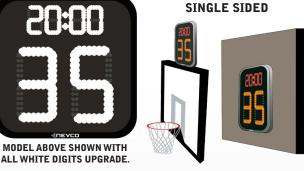

### **DESIGN FLEXIBILITY**

Can be mounted to backboard and flush with walls

**DOUBLE SIDED** 

Ideal for fans and coaching staff

3-SIDED

Optimal viewing angles for players, coaches, and officials