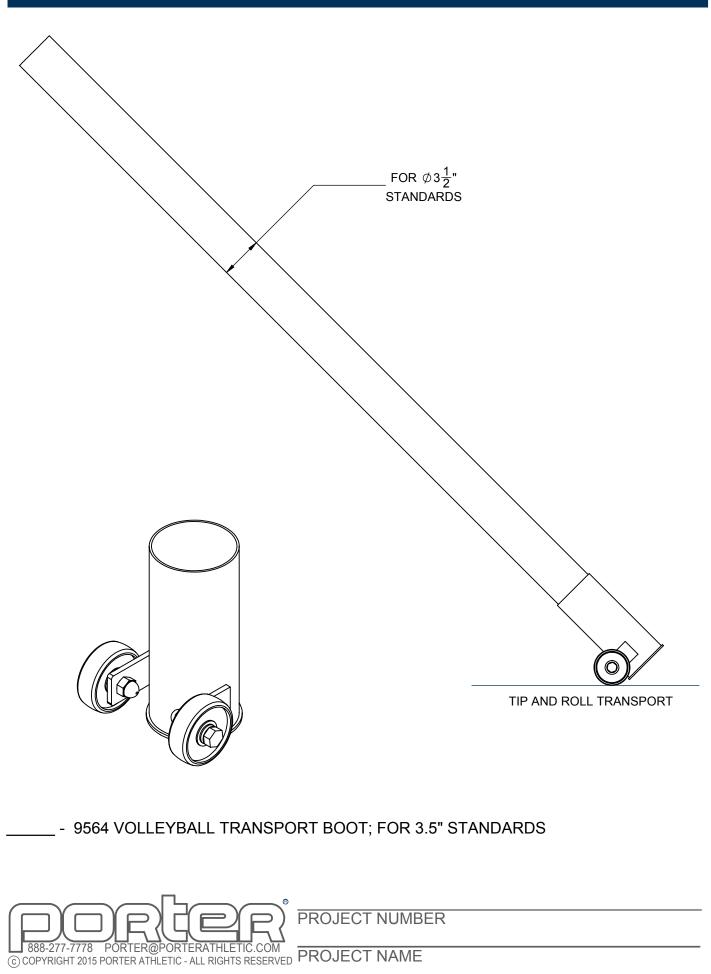

## PORTER No. 9564 VOLLEYBALL TRANSPORT BOOT (EACH)

Transport boot shall be fully welded steel construction. Finished in a durable powder coat finish. Sleeve shall accommodate any Porter 3.5" volleyball standard. Standard shall slide in and allow for easy tip and roll transport.