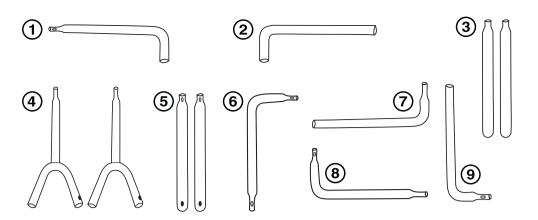

## Parts List:

(12)

| PART | AMOUNT | DESCRIPTION              | REPLACEMENT PART# |
|------|--------|--------------------------|-------------------|
| 1    | 1      | Top Elbow Tube           | 19083-R1          |
| 2    | 1      | Top Elbow Tube           | 19083-R2          |
| 3    | 2      | Bottom Middle Tubes      | 19083-R3          |
| 4    | 2      | "Y" Tube                 | 19083-R4          |
| 5    | 2      | Back Middle Tubes        | 19083-R5          |
| 6    | 1      | Bottom Elbow Tubes       | 19083-R6          |
| 7    | 1      | Bottom Elbow Tubes       | 19083-R7          |
| 8    | 1      | Back Bottom Elbow Tube   | 19083-R8          |
| 9    | 1      | Back Bottom Elbow Tube   | 19083-R9          |
| 10   | 1      | Net                      | 19083-R10         |
| 11   | 1      | Strike Zone Ribbon       | 19083-R11         |
| 12   | 32     | S-Hook Bungees           | 19083-R12         |
| 13   | 4      | Plastic Blocks           | 19083-R13         |
| 14   | 4      | Ground Stakes            | 19083-R14         |
| 15   | 1      | Target w/ Batter Graphic | 24803-R1          |
| 16   | 1      | Ball Collection Bag      | 24803-R2          |

## Assembly:

- Remove all components from the package and confirm all parts are included. Please reference the frame assembly diagram below (see figure 1).
- Spread evenly 28 S-Hook Bungees on the following tubes: 1, 2, 3, 4, 6, 7 for the net.
- For the remaining 8 S-Hook bungees, place 2 additional ones on each of the following tubes: 1, 2, 9 & 8 - for the target.
- Place the 4 Plastic Blocks on the following tubes: 6, 7, 8, 9
- Attach all of the tubes together to assemble the frame as pictured in the assembly drawing
- Attach the net: Spread out the net and find the red tabs. Red tabs indicate the corners. Start by attaching all of the corners of the net to the frame with the bungees and then proceed with the sides of the net until all bungees are secure.