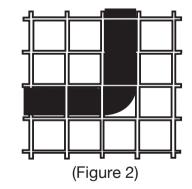

- Attach the Strike Zone Ribbon by weaving through the net and connecting the Velcro at the end (see figure 2).

- Attach the Target: On the opposite side from the net, attach the Target to the frame with 4 S-Hook Bungees on the top and 4 S-Hook Bungees on the bottom. Snap on the ball collection bag to the bottom of the Target.