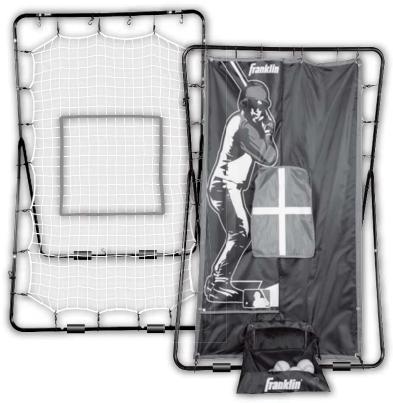

## MLB ® 2-in-1 Pitch 'N Field SWITCH-HITTER™

ASSEMBLY INSTRUCTIONS ITEM #24803

**RETURN TRAINER** 

Franklin Sports Inc. Stoughton, MA 02072 Made in China For Replacement Parts Call: 1-781-341-5178 or 1-800-225-8649 OR visit www.franklinsports.com

## Parts List:

(12)

| PART | AMOUNT | DESCRIPTION              | REPLACEMENT PART# |
|------|--------|--------------------------|-------------------|
| 1    | 1      | Top Elbow Tube           | 19083-R1          |
| 2    | 1      | Top Elbow Tube           | 19083-R2          |
| 3    | 2      | Bottom Middle Tubes      | 19083-R3          |
| 4    | 2      | "Y" Tube                 | 19083-R4          |
| 5    | 2      | Back Middle Tubes        | 19083-R5          |
| 6    | 1      | Bottom Elbow Tubes       | 19083-R6          |
| 7    | 1      | Bottom Elbow Tubes       | 19083-R7          |
| 8    | 1      | Back Bottom Elbow Tube   | 19083-R8          |
| 9    | 1      | Back Bottom Elbow Tube   | 19083-R9          |
| 10   | 1      | Net                      | 19083-R10         |
| 11   | 1      | Strike Zone Ribbon       | 19083-R11         |
| 12   | 32     | S-Hook Bungees           | 19083-R12         |
| 13   | 4      | Plastic Blocks           | 19083-R13         |
| 14   | 4      | Ground Stakes            | 19083-R14         |
| 15   | 1      | Target w/ Batter Graphic | 24803-R1          |
| 16   | 1      | Ball Collection Bag      | 24803-R2          |