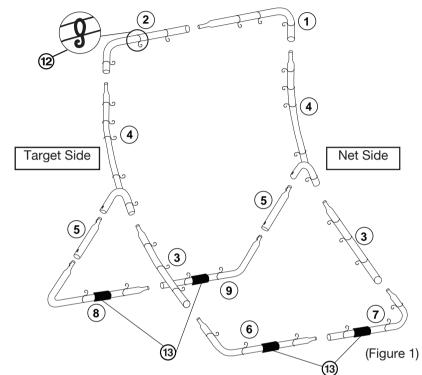

## Assembly:

- Remove all components from the package and confirm all parts are included. Please reference the frame assembly diagram below (see figure 1).
- Spread evenly 28 S-Hook Bungees on the following tubes: 1, 2, 3, 4, 6, 7 for the net.
- For the remaining 8 S-Hook bungees, place 2 additional ones on each of the following tubes: 1, 2, 9 & 8 - for the target.
- Place the 4 Plastic Blocks on the following tubes: 6, 7, 8, 9
- Attach all of the tubes together to assemble the frame as pictured in the assembly drawing
- Attach the net: Spread out the net and find the red tabs. Red tabs indicate the corners. Start by attaching all of the corners of the net to the frame with the bungees and then proceed with the sides of the net until all bungees are secure.

- Attach the Strike Zone Ribbon by weaving through the net and connecting the Velcro at the end (see figure 2).

- Attach the Target: On the opposite side from the net, attach the Target to the frame with 4 S-Hook Bungees on the top and 4 S-Hook Bungees on the bottom. Snap on the ball collection bag to the bottom of the Target.

- Use the Ground Stakes for extra stability when needed.

## WARNING: /!\

Use extreme caution when assembling the net to the frame. The bungees will be under extreme tension and must be attached carefully. Adult assembly is strongly recommended.

| Job Number: 110502-1                          | File Name: 24803_2in1ReturnNPitchTarget.ai | Product Division: Baseball Train. | Product Line: Target 2014 | Original Artist: Mary Ellen Mazzoli | Last Modified By: Chris Pimentel                  | Date Created: 9-10-13 | Date Approved On:  |
|-----------------------------------------------|--------------------------------------------|-----------------------------------|---------------------------|-------------------------------------|---------------------------------------------------|-----------------------|--------------------|
| Primary Pantone Color Pall<br>4 color process | ette Black Cool Gray 6 C                   |                                   |                           |                                     |                                                   |                       | Pantone Spot Color |
| Secondary Pantone Color P<br>4 color process  | allette                                    |                                   |                           |                                     |                                                   |                       |                    |
| Logo Color Pantone Pallett<br>4 color process | e                                          |                                   |                           |                                     |                                                   |                       |                    |
| Creative Manager Approv                       | val: F                                     | Product Manager Approval:         | 1                         | Fraffic Manager Approval:           | Legal A                                           | pproval:              | ·                  |
| Fonts Used:                                   |                                            |                                   |                           |                                     | Style Guide Reference<br>or Job Number Reference: |                       | Franklin           |