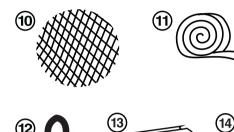

## Parts List:

(12)

| PART | AMOUNT | DESCRIPTION              | REPLACEMENT PART# |
|------|--------|--------------------------|-------------------|
| 1    | 1      | Top Elbow Tube           | 19083-R1          |
| 2    | 1      | Top Elbow Tube           | 19083-R2          |
| 3    | 2      | Bottom Middle Tubes      | 19083-R3          |
| 4    | 2      | "Y" Tube                 | 19083-R4          |
| 5    | 2      | Back Middle Tubes        | 19083-R5          |
| 6    | 1      | Bottom Elbow Tubes       | 19083-R6          |
| 7    | 1      | Bottom Elbow Tubes       | 19083-R7          |
| 8    | 1      | Back Bottom Elbow Tube   | 19083-R8          |
| 9    | 1      | Back Bottom Elbow Tube   | 19083-R9          |
| 10   | 1      | Net                      | 19083-R10         |
| 11   | 1      | Strike Zone Ribbon       | 19083-R11         |
| 12   | 32     | S-Hook Bungees           | 19083-R12         |
| 13   | 4      | Plastic Blocks           | 19083-R13         |
| 14   | 4      | Ground Stakes            | 19083-R14         |
| 15   | 1      | Target w/ Batter Graphic | 24803-R1          |
| 16   | 1      | Ball Collection Bag      | 24803-R2          |

## Assembly:

- Remove all components from the package and confirm all parts are included. Please reference the frame assembly diagram below (see figure 1).
- Spread evenly 28 S-Hook Bungees on the following tubes: 1, 2, 3, 4, 6, 7 for the net.
- For the remaining 8 S-Hook bungees, place 2 additional ones on each of the following tubes: 1, 2, 9 & 8 - for the target.
- Place the 4 Plastic Blocks on the following tubes: 6, 7, 8, 9
- Attach all of the tubes together to assemble the frame as pictured in the assembly drawing
- Attach the net: Spread out the net and find the red tabs. Red tabs indicate the corners. Start by attaching all of the corners of the net to the frame with the bungees and then proceed with the sides of the net until all bungees are secure.

- Attach the Strike Zone Ribbon by weaving through the net and connecting the Velcro at the end (see figure 2).

- Attach the Target: On the opposite side from the net, attach the Target to the frame with 4 S-Hook Bungees on the top and 4 S-Hook Bungees on the bottom. Snap on the ball collection bag to the bottom of the Target.