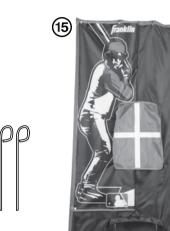

## Parts List:

(12)

| PART | AMOUNT | DESCRIPTION              | REPLACEMENT PART# |
|------|--------|--------------------------|-------------------|
| 1    | 1      | Top Elbow Tube           | 19083-R1          |
| 2    | 1      | Top Elbow Tube           | 19083-R2          |
| 3    | 2      | Bottom Middle Tubes      | 19083-R3          |
| 4    | 2      | "Y" Tube                 | 19083-R4          |
| 5    | 2      | Back Middle Tubes        | 19083-R5          |
| 6    | 1      | Bottom Elbow Tubes       | 19083-R6          |
| 7    | 1      | Bottom Elbow Tubes       | 19083-R7          |
| 8    | 1      | Back Bottom Elbow Tube   | 19083-R8          |
| 9    | 1      | Back Bottom Elbow Tube   | 19083-R9          |
| 10   | 1      | Net                      | 19083-R10         |
| 11   | 1      | Strike Zone Ribbon       | 19083-R11         |
| 12   | 32     | S-Hook Bungees           | 19083-R12         |
| 13   | 4      | Plastic Blocks           | 19083-R13         |
| 14   | 4      | Ground Stakes            | 19083-R14         |
| 15   | 1      | Target w/ Batter Graphic | 24803-R1          |
| 16   | 1      | Ball Collection Bag      | 24803-R2          |

- Attach the Strike Zone Ribbon by weaving through the net and connecting the Velcro at the end (see figure 2).

- Attach the Target: On the opposite side from the net, attach the Target to the frame with 4 S-Hook Bungees on the top and 4 S-Hook Bungees on the bottom. Snap on the ball collection bag to the bottom of the Target.