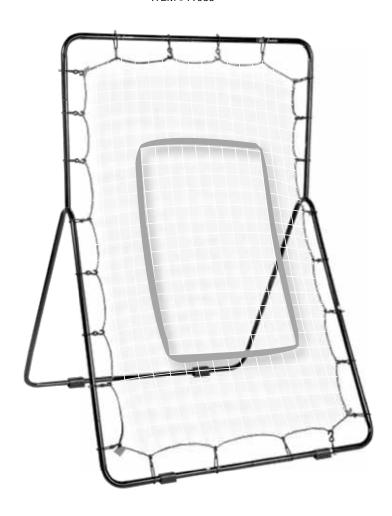

corners. Start by attaching all of the corners of the net to the frame with the bungees and then proceed with the sides of the net until all bungees are secure.

Attach the Strike Zone Ribbon by weaving through the net and connecting the Velcro at the end. (see figure 2)