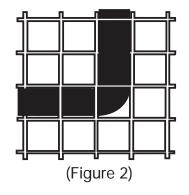

corners. Start by attaching all of the corners of the net to the frame with the bungees and then proceed with the sides of the net until all bungees are secure.

Attach the Strike Zone Ribbon by weaving through the net and connecting the Velcro at the end. (see figure 2)