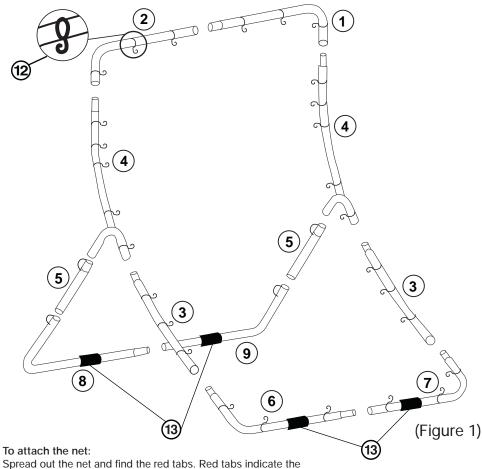

## Assembly:

- Remove all components from the package and confirm all parts are included. Please reference the frame assembly diagram below (see figure 1):
- Place the S-Hook Bungees on the following tubes: 1, 2, 3, 4, 6, 7
- Place the 4 Plastic Blocks on the following tubes: 6, 7, 8, 9
- Attach all of the tubes together to assemble the frame as pictured in the assembly drawing

corners. Start by attaching all of the corners of the net to the frame with the bungees and then proceed with the sides of the net until all bungees are secure.

Attach the Strike Zone Ribbon by weaving through the net and connecting the Velcro at the end. (see figure 2)