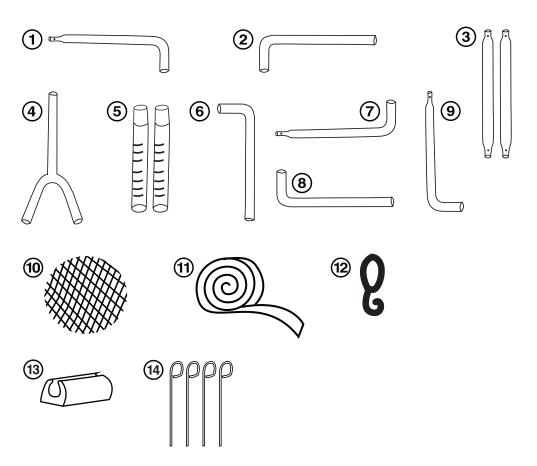

## Parts List:

| PART | AMOUNT | DESCRIPTION            | REPLACEMENT PART# |
|------|--------|------------------------|-------------------|
| 1    | 1      | Top Elbow Tube         | 19083-R1          |
| 2    | 1      | Top Elbow Tube         | 19083-R2          |
| 3    | 2      | Bottom Middle Tubes    | 19083-R3          |
| 4    | 2      | "Y" Tube               | 19083-R4          |
| 5    | 2      | Back Middle Tubes      | 19083-R5          |
| 6    | 1      | Bottom Elbow Tubes     | 19083-R6          |
| 7    | 1      | Bottom Elbow Tubes     | 19083-R7          |
| 8    | 1      | Back Bottom Elbow Tube | 19083-R8          |
| 9    | 1      | Back Bottom Elbow Tube | 19083-R9          |
| 10   | 1      | Net                    | 19083-R10         |
| 11   | 1      | Strike Zone Ribbon     | 19083-R11         |
| 12   | 24     | S-Hook Bungees         | 19083-R12         |
| 13   | 4      | Plastic Blocks         | 19083-R13         |
| 14   | 4      | Ground Stakes          | 19083-R14         |

## Assembly:

- Remove all components from the package and confirm all parts are included. Please reference the frame assembly diagram below (see figure 1):
- Place the S-Hook Bungees on the following tubes: 1, 2, 3, 4, 6, 7
- Place the 4 Plastic Blocks on the following tubes: 6, 7, 8, 9
- Attach all of the tubes together to assemble the frame as pictured in the assembly drawing