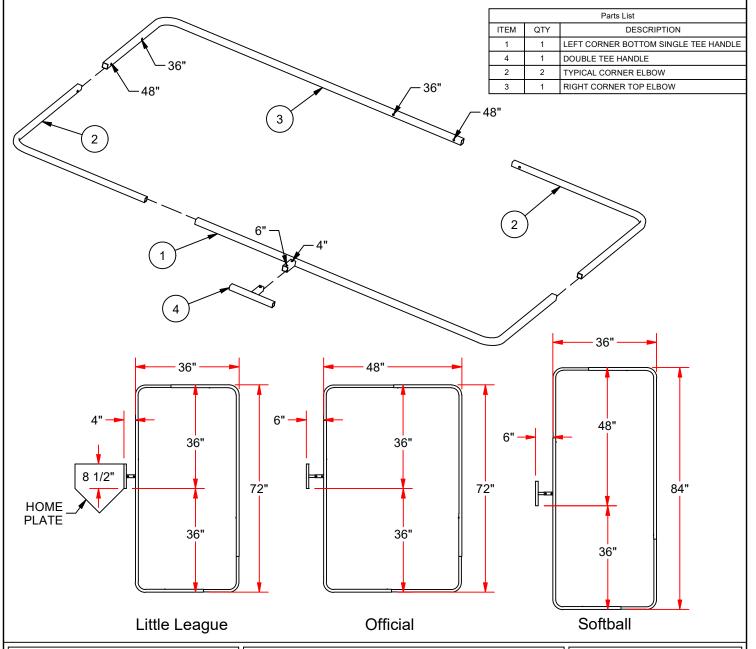

## ABBTM ADJUSTABLE BATTERS TEMPLATE

## **BOX DIMENSIONS:**

Little League: 3' x 6' - Position 4" from Home Plate Softball: 3' x 7' - Position 6" from Home Plate Official: 4' x 6' - Position 6" from Home Plate

- 1. Place template in proper position, using the Tee Handle to position it along side Home Plate. Use a nail to mark an outline of template.
- 2. Flip the template to the other side of the Home Plate and repeat the process.
- 3. Remove the template and lay down chalk to the inside of the scribed lines.

## **ABBTM**

ADJUSTABLE BATTERS TEMPLATE

© COPYRIGHT 2021 JAYPRO SPORTS, LLC. ALL RIGHTS RESERVED THIS PRINT IS THE PROPERTY OF JAYPRO SPORTS, LLC. AND MAY NOT BE REPRODUCED WITHOUT WRITTEN PERMISSION