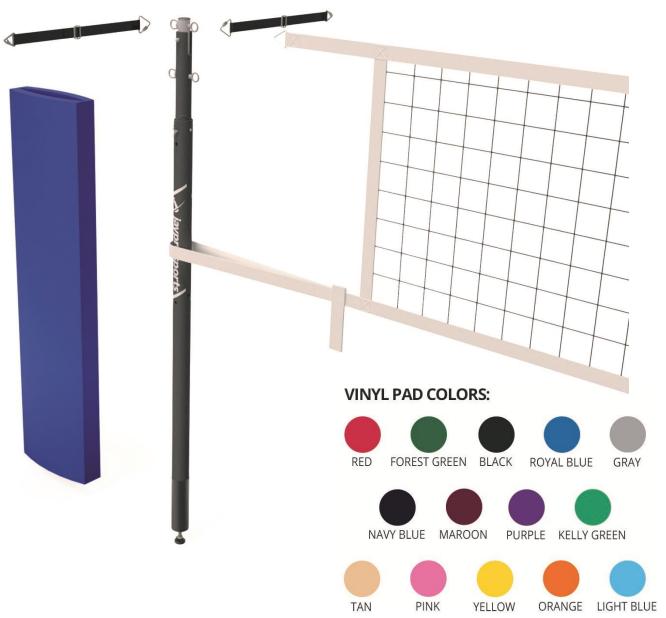

## FEATURES:

- > NCAA, NFHS AND USVBA COMPLIANT.
- > 3-1/2" CARBON FIBER UPRIGHT WITH 3" FLOOR SLEEVE ADAPTER.
- > PIN-STOP HEIGHT ADJUSTMENT FOR MEN, WOMEN AND YOUTH VOLLEYBALL NET HEIGHTS.
- > 3" OF ADJUSTABLE FOOT ALLOWS FINE TUNING ADJUSTMENTS. UPRIGHTS ONLY WEIGHS 16-3/4" POUNDS.
- > WORM DRIVE TENSION WINCH IS EASY TO OPERATE. BUILT-IN LOCKING MECHANISM PREVENTS ACCIDENTAL MOVEMENT UNDER TENSION. FOLD-AWAY HANDLE.
- > SOLD AS 1 PACKAGE
- > INCLUDES: CENTER POLE (PVB-95C), WINCH (PVBWINCH), PREMIUM COMPETITION VOLLEYBALL NET (PVBN-5), ANTENNAS (VBA-4) AND UPRIGHT PADDING (PVB-100CP)
- > PURCHASE THIS IN ADDITION TO COMPLETE PVB -9500 SYSTEM FOR A TWO COURT SETUP.