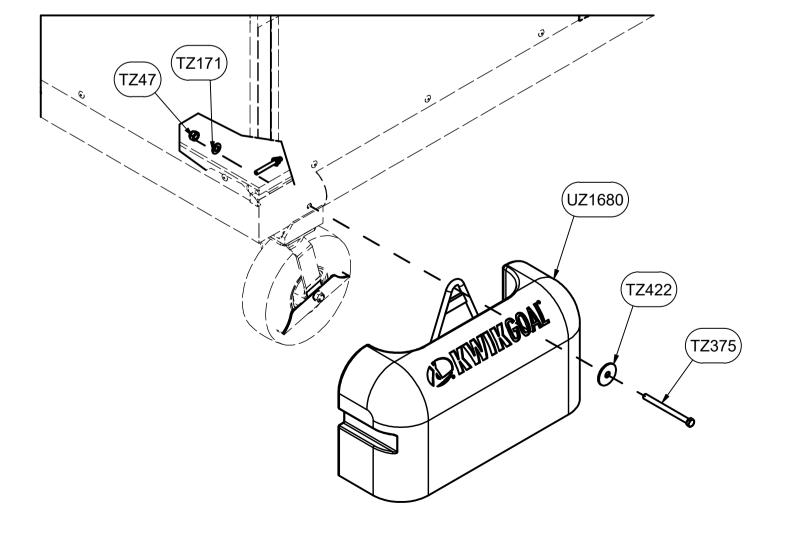

Approved By:

Revision #: 1

Drawing #: 10B4606

Desc: Sheet: 2 of 3

ANCHOR WEIGHT FOR PORTABLE ONLY **SHELTERS** 

Cad File: 10B4606.idw

|   | PARTS LIST |     |                             |
|---|------------|-----|-----------------------------|
| - | PART#      | QTY | DESCRIPTION                 |
| Ī | UZ1680     | 6   | PORTABLE ONLY ANCHOR WEIGHT |
|   | TZ171      | 2   | 7/16 FLAT WASHER            |
|   | TZ375      | 4   | 7/16-14 x 5 1/4 HEX BOLT    |
|   | TZ422      | 6   | 7/16 FLAT WASHER            |
|   | TZ47       | 4   | 7/16-14 LOCK NUT            |
|   | TZ380      | 2   | 7/16-14 x 6 HEX BOLT        |