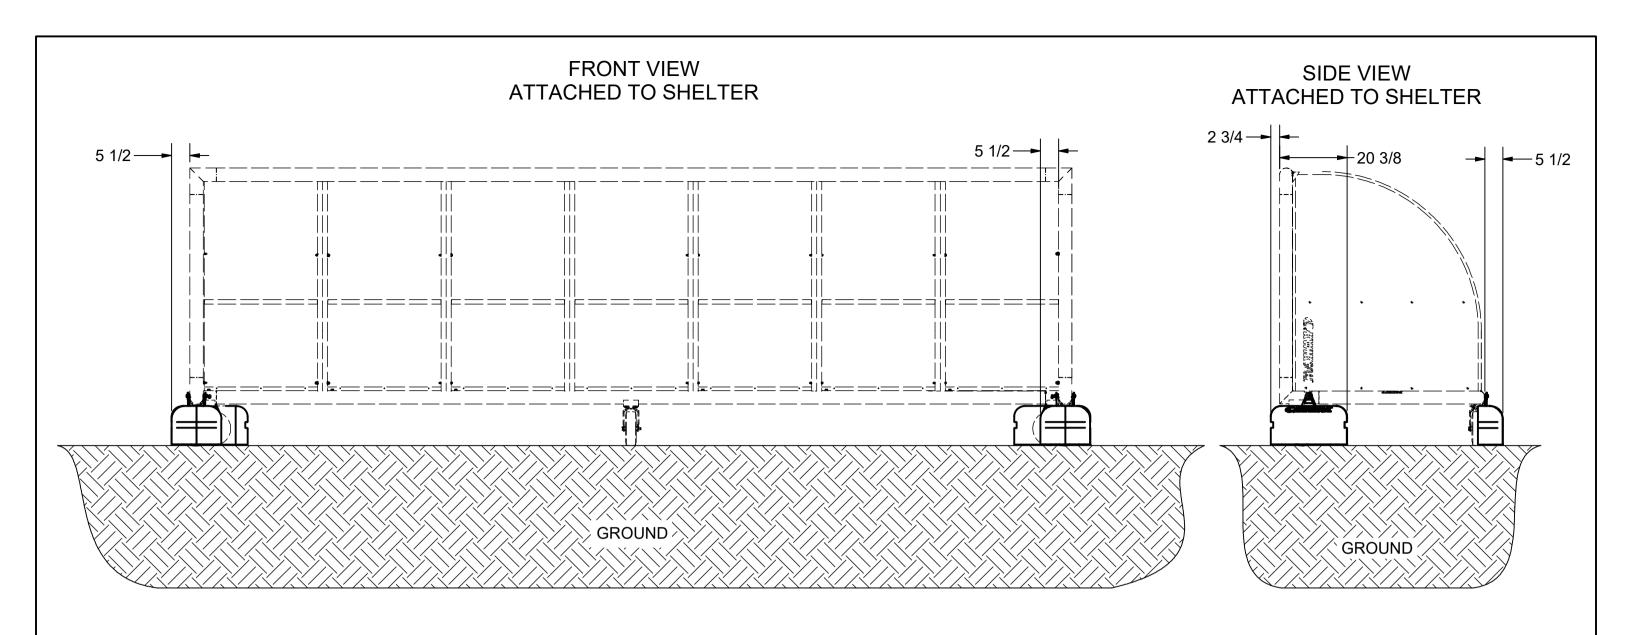

Approved By:

Revision #: 1

Drawing #: 10B4606

Desc: Sheet: 2 of 3

ANCHOR WEIGHT FOR PORTABLE ONLY **SHELTERS** 

Cad File: 10B4606.idw

|   | PARTS LIST |     |                             |
|---|------------|-----|-----------------------------|
| - | PART#      | QTY | DESCRIPTION                 |
| Ī | UZ1680     | 6   | PORTABLE ONLY ANCHOR WEIGHT |
|   | TZ171      | 2   | 7/16 FLAT WASHER            |
|   | TZ375      | 4   | 7/16-14 x 5 1/4 HEX BOLT    |
|   | TZ422      | 6   | 7/16 FLAT WASHER            |
|   | TZ47       | 4   | 7/16-14 LOCK NUT            |
|   | TZ380      | 2   | 7/16-14 x 6 HEX BOLT        |

DIMENSIONS ARE IN INCHES UNLESS OTHERWISE SPECIFIED

This item is the *confidential* property of *KWIK GOAL LTD*. Reproduction or duplication *without* the express written consent of *KWIK GOAL LTD*. is *strictly forbidden*.

140 Pacific Drive Quakertown,Pa. 18951

Approved By:

Date:

Drawing #:

10B4606

 Drawn By: CSpeck
 Date: 3/9/2020
 Desc:

 Sheet: 3 of 3
 3

ANCHOR WEIGHT FOR PORTABLE ONLY SHELTERS

Cad File: 10B4606.idw

Revision #: 1

© 2020 Kwik Goal Ltd.