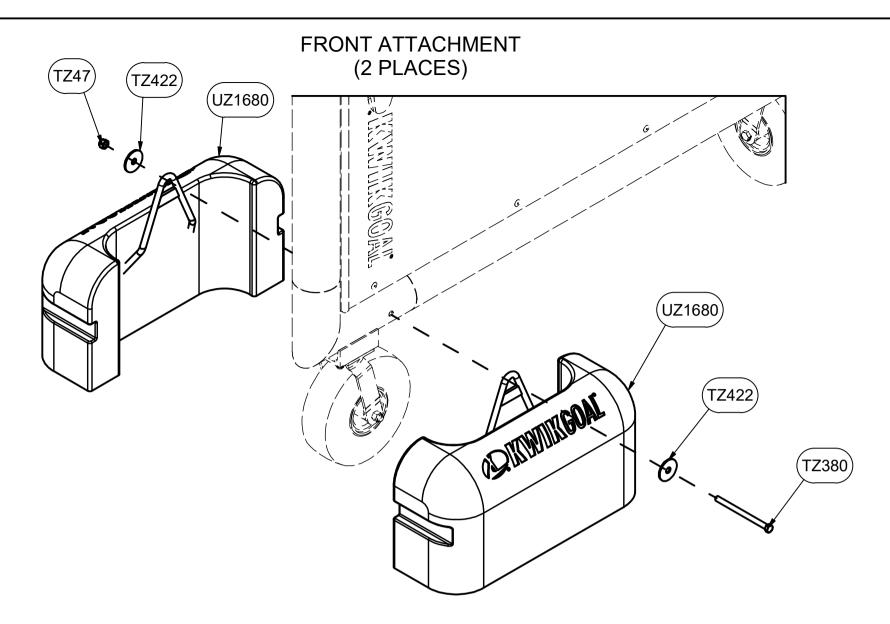

Approved By:

Revision #: 1

Drawing #: 10B4606

Desc: Sheet: 2 of 3

ANCHOR WEIGHT FOR PORTABLE ONLY **SHELTERS** 

Cad File: 10B4606.idw

|   | PARTS LIST |     |                             |
|---|------------|-----|-----------------------------|
| - | PART#      | QTY | DESCRIPTION                 |
| Ī | UZ1680     | 6   | PORTABLE ONLY ANCHOR WEIGHT |
|   | TZ171      | 2   | 7/16 FLAT WASHER            |
|   | TZ375      | 4   | 7/16-14 x 5 1/4 HEX BOLT    |
|   | TZ422      | 6   | 7/16 FLAT WASHER            |
|   | TZ47       | 4   | 7/16-14 LOCK NUT            |
|   | TZ380      | 2   | 7/16-14 x 6 HEX BOLT        |