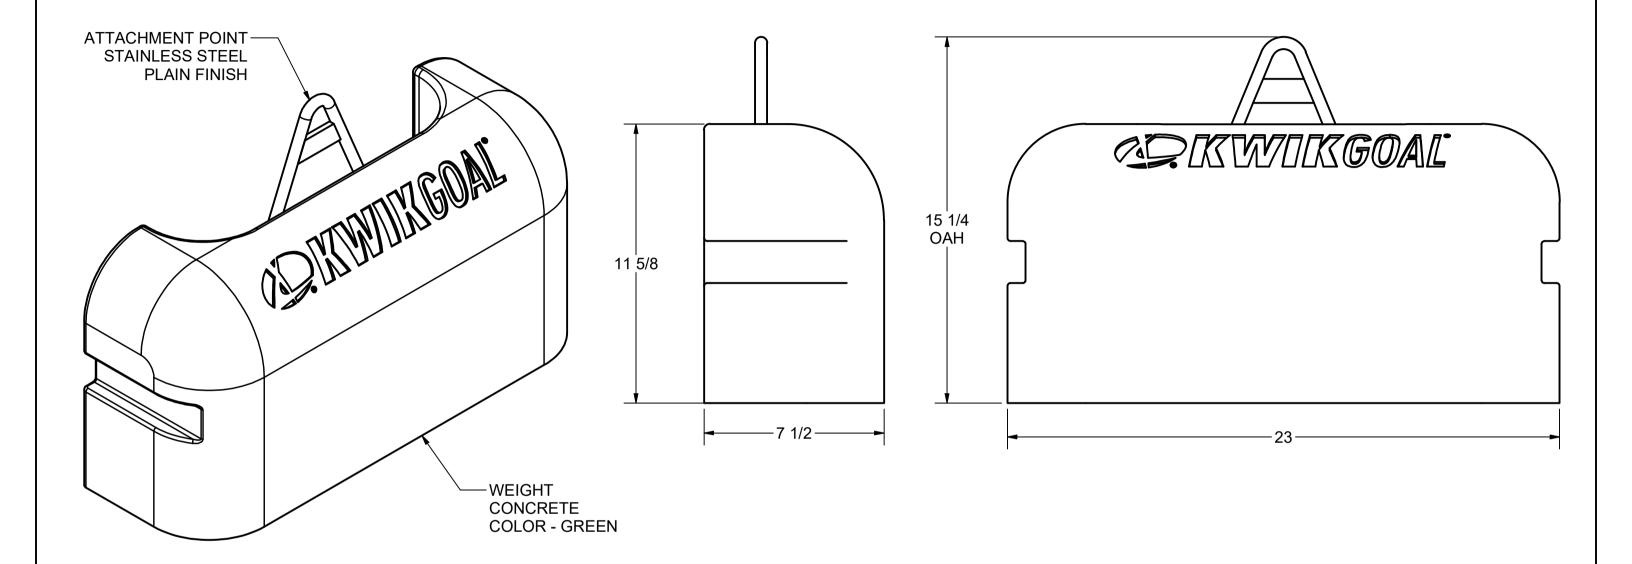

## **FEATURES**:

1) USE:

9B53 AND 9B55 SHELTERS

2) MATERIAL:

CONCRETE / STEEL - WEIGHT / HARDWARE

3) FINISH:

WEIGHT - PAINTED GREEN / PLAIN STANLESS STEEL ATTACHMENT HARDWARE- ZINC PLATED

4) INCLUDED:

WEIGHT (6)

ATTACHMENT HARDWARE (4 ATTACHMENT POINTS)

5) ASSEMBLED WEIGHT: 660 LBS.

THIRD ANGLE

**APKWIKGOAL** PROJECTION

140 Pacific Drive Quakertown,

DIMENSIONS ARE IN INCHES **UNLESS OTHERWISE SPECIFIED** 

This item is the *confidential* property of KWIK GOAL LTD. Reproduction or duplication without the express written consent of KWIK GOAL LTD. is strictly forbidden.

Approved By: Drawing #:

10B4606

Drawn By: CSpeck Date: 3/9/2020 Desc:

ANCHOR WEIGHT FOR Sheet: 1 of 3 PORTABLE ONLY Revision #: 1 **SHELTERS** 

Cad File: 10B4606.idw

Date:

© 2020 Kwik Goal Ltd.

140 Pacific Drive **CPKWIKGOAL** Quakertown, Pa. 18951

DIMENSIONS ARE IN INCHES UNLESS OTHERWISE SPECIFIED