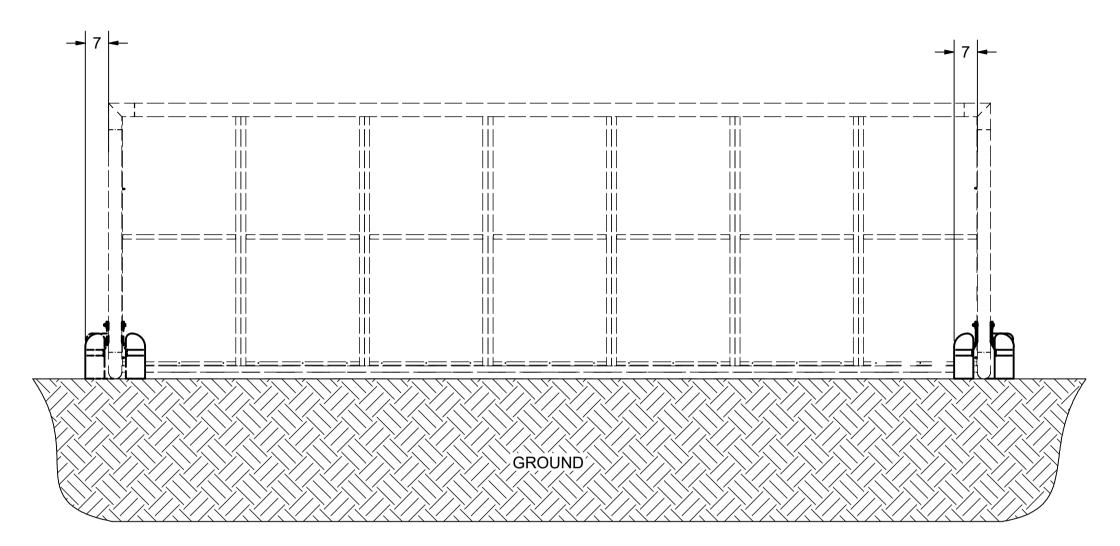

CRETE / STEEL - WEIGHT / HARDWARE

3) FINISH:

WEIGHT - PAINTED GREEN / PLAIN STANLESS STEEL ATTACHMENT HARDWARE- ZINC PLATED

4) INCLUDED:

WEIGHT (6)

ATTACHMENT HARDWARE (4 ATTACHMENT POINTS)

5) ASSEMBLED WEIGHT: 660 LBS.



THIRD ANGLE

PROJECTION

**LPKWIKGOAL** 

140 Pacific Drive Quakertown, Pa. 18951

DIMENSIONS ARE IN INCHES **UNLESS OTHERWISE SPECIFIED** 

This item is the *confidential* property of KWIK GOAL LTD. Reproduction or duplication without the express written consent of KWIK GOAL LTD. is strictly forbidden.

Approved By: Drawing #: Date:

10B4607

Drawn By: JWillenbecher Date: 8/3/2020 Desc:

Sheet: 1 of 3 Revision #:

ANCHOR WEIGHT FOR PORTABLE SHELTERS

Cad File: 10B4607.idw

© 2020 Kwik Goal Ltd.

## FRONT VIEW ATTACHED TO SHELTER

## SIDE VIEW ATTACHED TO SHELTER







**KWIKGOAL** 

140 Pacific Drive Quakertown, Pa. 18951

DIMENSIONS ARE IN INCHES UNLESS OTHERWISE SPECIFIED

This item is the *confidential* property of *KWIK GOAL LTD*. Reproduction or duplication *without* the express written consent of *KWIK GOAL LTD*. is *strictly forbidden*.

Approved By:
Date:

Drawing #:

10B4607

Drawn By: JWillenbecher

Date: 8/3/2020 Desc:

Sheet: 2 of 3

ANCHOR WEIGHT FOR PORTABLE SHELTERS

Revision #:
Cad File: 10B4607.idw



| PARTS LIST |     |                                     |
|------------|-----|-------------------------------------|
| PART#      | QTY | DESCRIPTION                         |
| TZ48       | 2   | 7/16 X 2-3/4 HEX BOLT               |
| TZ171      | 2   | 7/16 FLAT WASHER                    |
| UZ1682     | 6   | ANCHOR WEIGHT FOR P