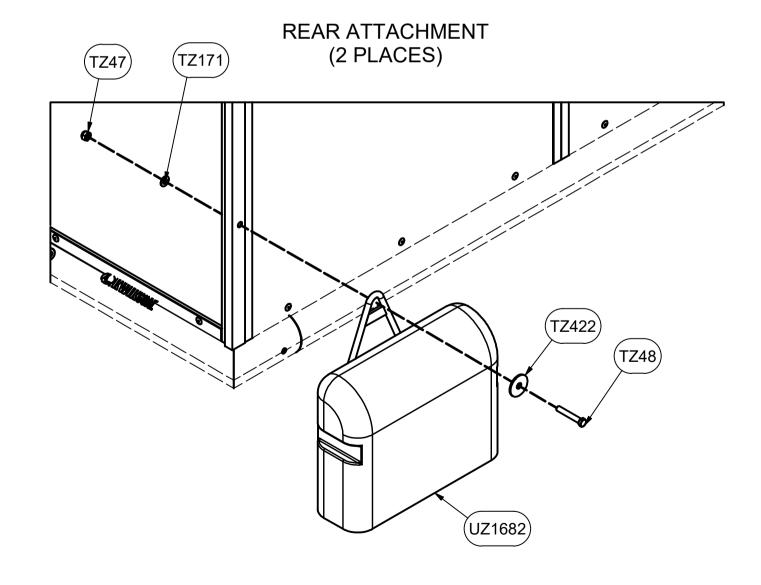

## FRONT VIEW ATTACHED TO SHELTER

| PARTS LIST |     |                                     |
|------------|-----|-------------------------------------|
| PART#      | QTY | DESCRIPTION                         |
| TZ48       | 2   | 7/16 X 2-3/4 HEX BOLT               |
| TZ171      | 2   | 7/16 FLAT WASHER                    |
| UZ1682     | 6   | ANCHOR WEIGHT FOR PORTABLE SHELTERS |
| TZ380      | 2   | 7/16 x 6 HEX BOLT                   |
| TZ422      | 6   | 7/16 FLAT WASHER                    |
| TZ47       | 4   | 7/16-14 LOCK NUT                    |