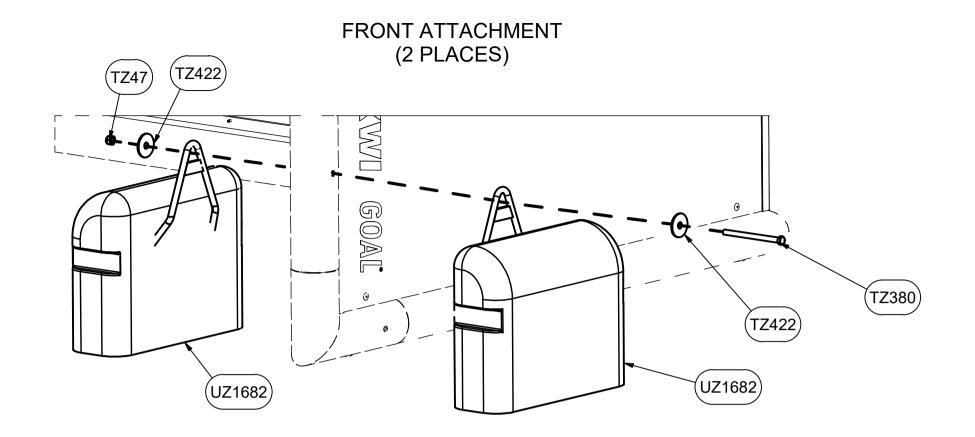

| PARTS LIST |     |                                     |
|------------|-----|-------------------------------------|
| PART#      | QTY | DESCRIPTION                         |
| TZ48       | 2   | 7/16 X 2-3/4 HEX BOLT               |
| TZ171      | 2   | 7/16 FLAT WASHER                    |
| UZ1682     | 6   | ANCHOR WEIGHT FOR PORTABLE SHELTERS |
| TZ380      | 2   | 7/16 x 6 HEX BOLT                   |
| TZ422      | 6   | 7/16 FLAT WASHER                    |
| TZ47       | 4   | 7/16-14 LOCK NUT                    |