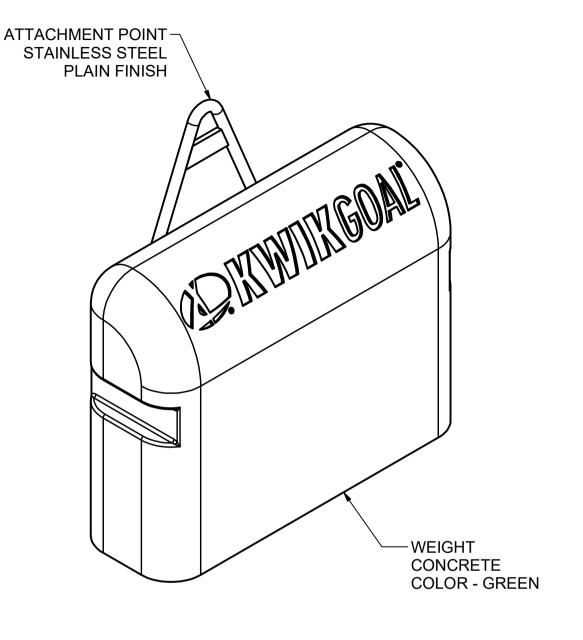

## **FEATURES**:

1) USE:

9B51 AND 9B54 SHELTERS

2) MATERIAL:

CONCRETE / STEEL - WEIGHT / HARDWARE

3) FINISH:

WEIGHT - PAINTED GREEN / PLAIN STANLESS STEEL ATTACHMENT HARDWARE- ZINC PLATED

4) INCLUDED:

WEIGHT (6)

ATTACHMENT HARDWARE (4 ATTACHMENT POINTS)

5) ASSEMBLED WEIGHT: 660 LBS.

THIRD ANGLE

PROJECTION

**LPKWIKGOAL** 

140 Pacific Drive Quakertown, Pa. 18951

DIMENSIONS ARE IN INCHES **UNLESS OTHERWISE SPECIFIED** 

This item is the *confidential* property of KWIK GOAL LTD. Reproduction or duplication without the express written consent of KWIK GOAL LTD. is strictly forbidden.

Approved By: Drawing #: Date:

10B4607

Drawn By: JWillenbecher Date: 8/3/2020 Desc:

Sheet: 1 of 3 Revision #:

ANCHOR WEIGHT FOR PORTABLE SHELTERS

Cad File: 10B4607.idw

© 2020 Kwik Goal Ltd.