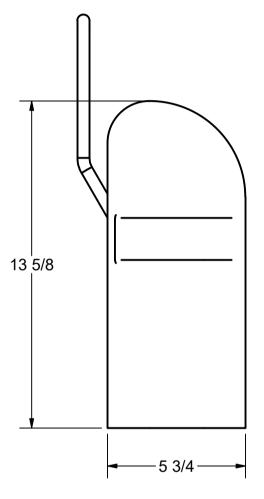

## SIDE VIEW ATTACHED TO SHELTER

**KWIKGOAL** 

140 Pacific Drive Quakertown, Pa. 18951

DIMENSIONS ARE IN INCHES UNLESS OTHERWISE SPECIFIED

This item is the *confidential* property of *KWIK GOAL LTD*. Reproduction or duplication *without* the express written consent of *KWIK GOAL LTD*. is *strictly forbidden*.

Approved By:
Date:

Drawing #:

10B4607

Drawn By: JWillenbecher

Date: 8/3/2020 Desc:

Sheet: 2 of 3

ANCHOR WEIGHT FOR PORTABLE SHELTERS

Revision #:
Cad File: 10B4607.idw