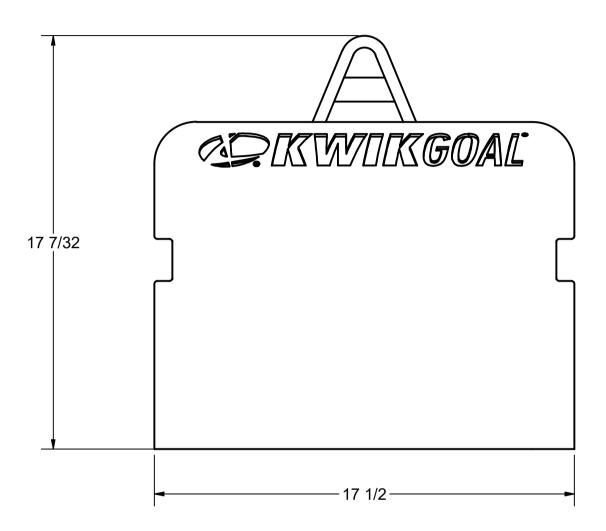

## **FEATURES**:

1) USE:

9B51 AND 9B54 SHELTERS

2) MATERIAL:

CONCRETE / STEEL - WEIGHT / HARDWARE

3) FINISH:

WEIGHT - PAINTED GREEN / PLAIN STANLESS STEEL ATTACHMENT HARDWARE- ZINC PLATED

4) INCLUDED:

WEIGHT (6)

ATTACHMENT HARDWARE (4 ATTACHMENT POINTS)

5) ASSEMBLED WEIGHT: 660 LBS.



THIRD ANGLE

PROJECTION

**LPKWIKGOAL** 

140 Pacific Drive Quakertown, Pa. 18951

DIMENSIONS ARE IN INCHES **UNLESS OTHERWISE SPECIFIED** 

This item is the *confidential* property of KWIK GOAL LTD. Reproduction or duplication without the express written consent of KWIK GOAL LTD. is strictly forbidden.

Approved By: Drawing #: Date:

10B4607

Drawn By: JWillenbecher Date: 8/3/2020 Desc:

Sheet: 1 of 3 Revision #:

ANCHOR WEIGHT FOR PORTABLE SHELTERS

Cad File: 10B4607.idw

© 2020 Kwik Goal Ltd.