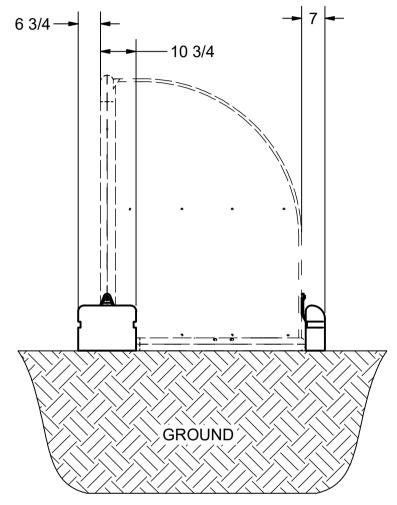

## SIDE VIEW ATTACHED TO SHELTER

**KWIKGOAL** 

140 Pacific Drive Quakertown, Pa. 18951

DIMENSIONS ARE IN INCHES UNLESS OTHERWISE SPECIFIED

This item is the *confidential* property of *KWIK GOAL LTD*. Reproduction or duplication *without* the express written consent of *KWIK GOAL LTD*. is *strictly forbidden*.