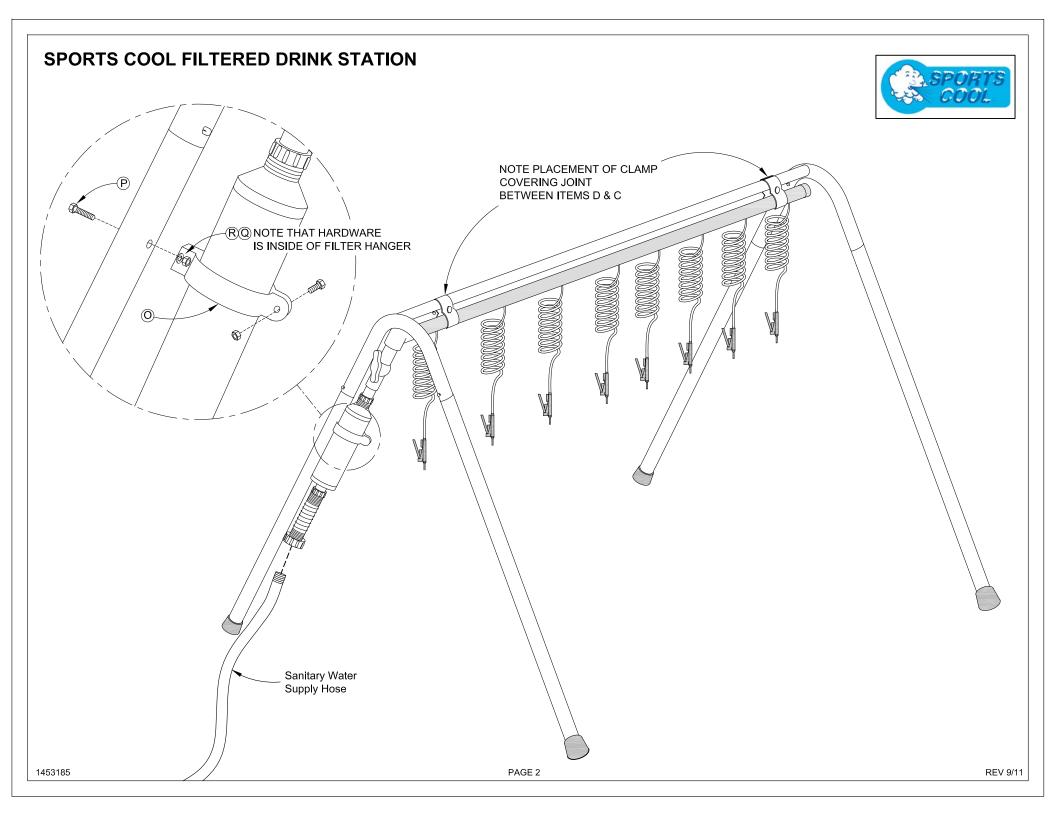

## SPORTS COOL FILTERED DRINK STATION INSTRUCTIONS AND PARTS LIST

- 1. Assemble Legs (A) to Elbow Joints (C).
- 2. Assemble Crossbar (D) to Elbow Joints.
- 3. Attach Water Manifold **(E)** to underside of Crossbar using Clamps **(J)**. **NOTE:** Placement of Clamps is very important.
- 4. Attach item **(O)** Filter Hanger as shown. Only one leg has hole to accept Filter Hanger.
- 5. Attach Filter item (N) and Flexible Hose item (M) to the Filter Hanger as shown.
- 6. Attach Sanitary Water Supply Hose to item (M) Flexible Hose.
  - Pressure can be regulated by the Red Shut Off Valve (F).
  - Before use Sanitize drinking wands and flush system with clean water.
  - Optional Can be used with Portable Water Chiller by Sports Cool.

| ITEM | DESCRIPTION             | QTY   | PART NO.   |
|------|-------------------------|-------|------------|
| Α    | LEGS (1 WITH HOLE)      | 4 EA. |            |
| В    | CRUTCH TIPS             | 4 EA. | ZX1530001  |
| С    | ELBOW JOINT             | 2 EA. |            |
| D    | CROSSBAR                | 1 EA. |            |
| E    | WATER MANIFOLD - COMP   | 1 EA. | ZDSMXA     |
| F    | SHUT OFF BALL VALVE     | 1 EA. | ZX3920066  |
| G    | FEMALE HOSE CONNECTOR   | 1 EA. | ZX3920073  |
| Н    | SHUT OFF TRIGGER        | 8 EA. | SPCWAND    |
| I    | HOSE ASSEMBLY           | 8 EA. | SPCHOSEX   |
| J    | CLAMP                   | 2 PR. |            |
| K    | CARRIAGE BOLT WITH NUT  | 2 EA. |            |
| L    | NYLON HOSE NIPPLE       | 8 EA. | ZX3920107  |
| М    | FLEXIBLE HOSE PROTECTOR | 1 EA. | ZX3920094  |
| N    | FILTER                  | 1 EA. | ZX3920095  |
| 0    | FILTER HANGER           | 1 EA. | Z030HANGER |
| Р    | HEX BOLT .25 x 1.75     | 1 EA. | Z041250175 |
| Q    | LOCK NUT .25            | 1 EA. | Z060250XXX |
| R    | FLAT WASHER .25         | 1 EA. | Z070025Z/P |