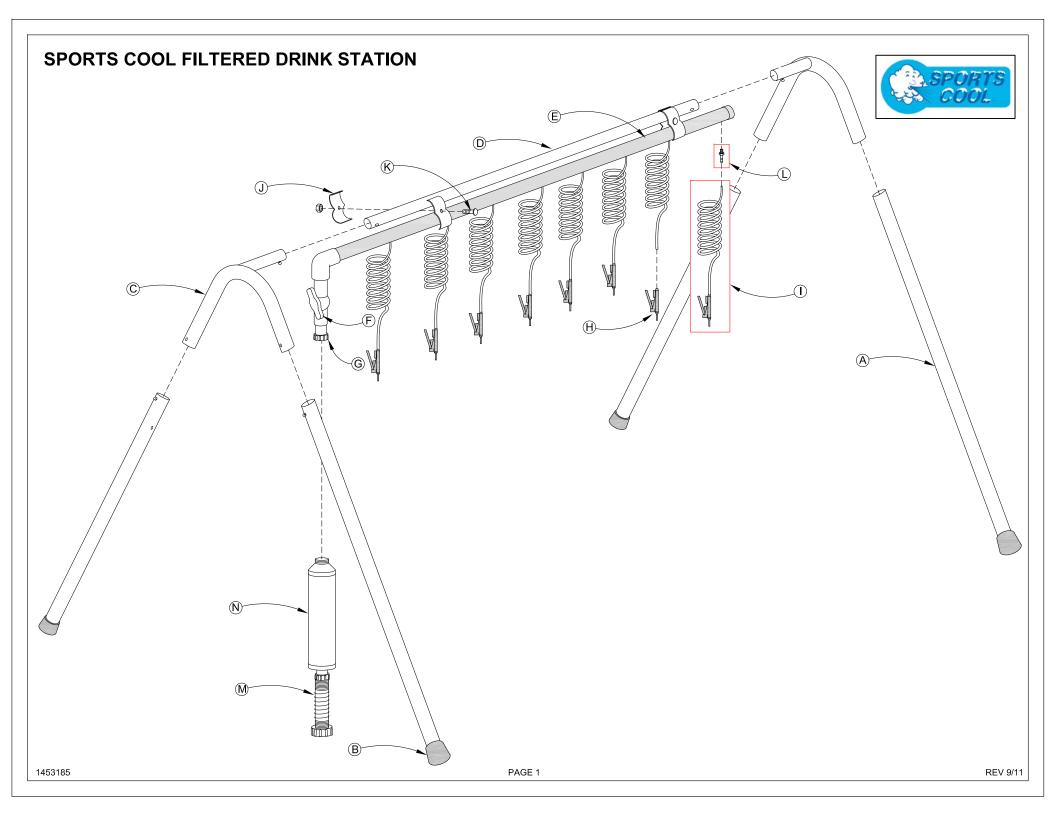

## SPORTS COOL FILTERED DRINK STATION INSTRUCTIONS AND PARTS LIST

- 1. Assemble Legs (A) to Elbow Joints (C).
- 2. Assemble Crossbar (D) to Elbow Joints.
- 3. Attach Water Manifold **(E)** to underside of Crossbar using Clamps **(J)**. **NOTE:** Placement of Clamps is very important.
- 4. Attach item **(O)** Filter Hanger as shown. Only one leg has hole to accept Filter Hanger.
- 5. Attach Filter item (N) and Flexible Hose item (M) to the Filter Hanger as shown.
- 6. Attach Sanitary Water Supply Hose to item (M) Flexible Hose.
  - Pressure can be regulated by the Red Shut Off Valve (F).
  - Before use Sanitize drinking wands and flush system with clean water.
  - Optional Can be used with Portable Water Chiller by Sports Cool.

| ITEM | DESCRIPTION             | QTY   | PART NO.   |
|------|-------------------------|-------|------------|
| Α    | LEGS (1 WITH HOLE)      | 4 EA. |            |
| В    | CRUTCH TIPS             | 4 EA. | ZX1530001  |
| С    | ELBOW JOINT             | 2 EA. |            |
| D    | CROSSBAR                | 1 EA. |            |
| E    | WATER MANIFOLD - COMP   | 1 EA. | ZDSMXA     |
| F    | SHUT OFF BALL VALVE     | 1 EA. | ZX3920066  |
| G    | FEMALE HOSE CONNECTOR   | 1 EA. | ZX3920073  |
| Н    | SHUT OFF TRIGGER        | 8 EA. | SPCWAND    |
| I    | HOSE ASSEMBLY           | 8 EA. | SPCHOSEX   |
| J    | CLAMP                   | 2 PR. |            |
| K    | CARRIAGE BOLT WITH NUT  | 2 EA. |            |
| L    | NYLON HOSE NIPPLE       | 8 EA. | ZX3920107  |
| М    | FLEXIBLE HOSE PROTECTOR | 1 EA. | ZX3920094  |
| N    | FILTER                  | 1 EA. | ZX3920095  |
| 0    | FILTER HANGER           | 1 EA. | Z030HANGER |
| Р    | HEX BOLT .25 x 1.75     | 1 EA. | Z041250175 |
| Q    | LOCK NUT .25            | 1 EA. | Z060250XXX |
| R    | FLAT WASHER .25         | 1 EA. | Z070025Z/P |