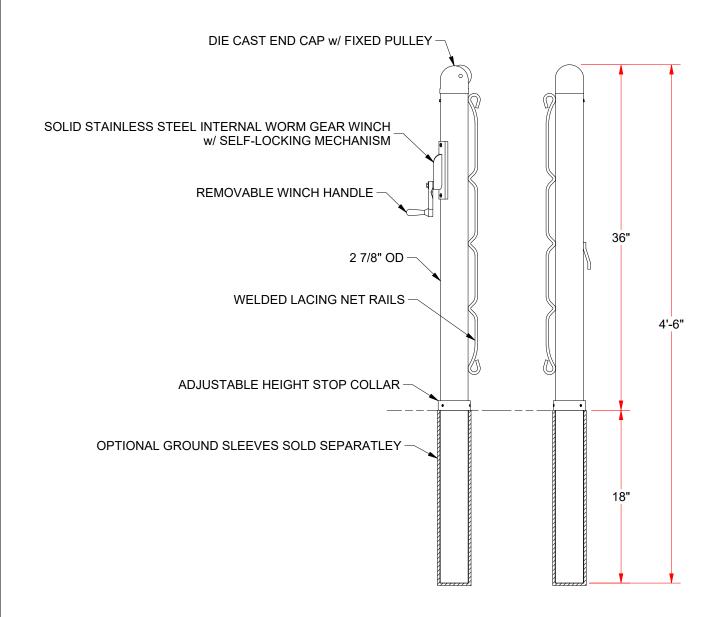

## Official 2-7/8" Pickleball Posts, with Internal Winch - Outdoor

## **FEATURES:**

- > OFFICIAL 36" HEIGHT
- > POWDER COATED BLACK OR GREEN w/ ZINC UNDERCOAT. P/N BLACK (PKB278-BK), GREEN (PKB278-GR)
- > EASY TO USE INTERNÁL HEAVY DUTY SELF LOCKING WINCH W/ REMOVABLE HANDLE
- > PROFILE DIE CAST TOP CAP
- > MADE OF HEAVY WALL 2-7/8" O.D. STEEL PIPE
- > NETS AVAILABLE SEPARATELY (P/N: PT-21N)
- > GROUND SLEEVES W/ END CAP . P/N TP-278G AVAILABLE FOR SEMI-PERMANENT INSTALLATION

## **PKB278**

Official 2-7/8" Pickleball Posts, with Internal Winch - Outdoor

© COPYRIGHT 2021 JAYPRO SPORTS, LLC. ALL RIGHTS RESERVED THIS PRINT IS THE PROPERTY OF JAYPRO SPORTS, LLC. AND MAY NOT BE REPRODUCED WITHOUT WRITTEN PERMISSION