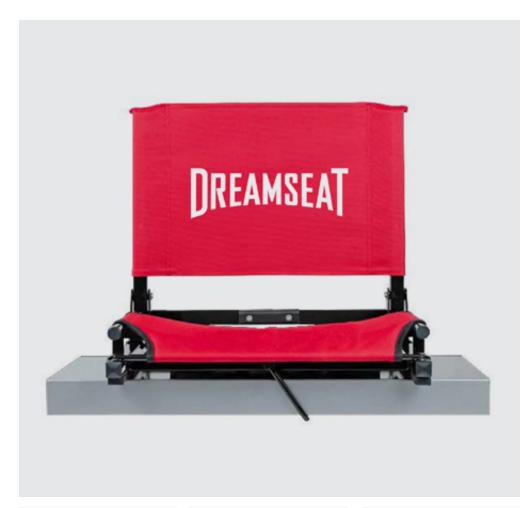

## The GameChanger

The most durable and comfortable StadiumChair yet and the new standard for StadiumChairs. The GameChanger features a patented bungee-cord cushioning, durable steel frame construction and tough Cordura canvas, and now we've added a hinged back for extra comfortable lower back support combined with our black arm accessories.

The removable stitched back opens up for easy screening or embroidery on both sides (Screws included to permanently affix canvas back to chair. Print team logo on one side and sponsor logos on the back as a school fund-raiser. The GameChanger fits virtually any metal or wooden bleacher. Bottom hook secures to bleacher; rubber non-slip skids. Folds neatly; attached tote handle for easy carry. Arms sold separately.

## **Features**

- Logo Placement on Front or Back of Seat Back (Max 4 Color Logos)
- Fits on virtually any metal or wooden bleacher
- Springed back hinge for extra comfort
- Our original and patented bottom bungee-cord cushioning
- Built tough, welded connection points for long term durability
- Convenient built-in carry handle
- Arms Available (Sold Separately)
- Carry Bag Available in Black