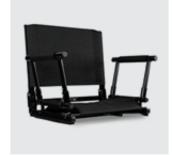

## The GameChanger

The most durable and comfortable StadiumChair yet and the new standard for StadiumChairs. The GameChanger features a patented bungee-cord cushioning, durable steel frame construction and tough Cordura canvas, and now we've added a hinged back for extra comfortable lower back support combined with our black arm accessories.

## **Features**

- Logo Placement on Front or Back of Seat Back (Max 4 Color Logos)
- Fits on virtually any metal or wooden bleacher
- Springed back hinge for extra comfort
- Our original and patented bottom bungee-cord cushioning
- Built tough, welded connection points for long term durability
- Convenient built-in carry handle
- Arms Available (Sold Separately)
- Carry Bag Available in Black