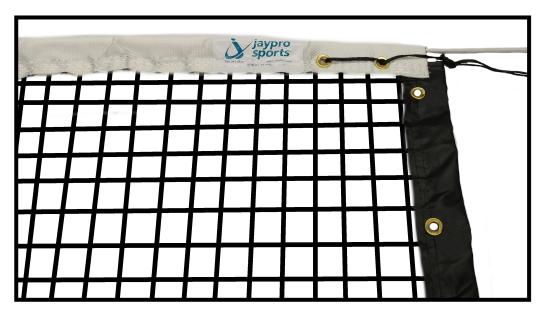

# PT-21N OFFICIAL PICKLEBALL NET

#### **FEATURES**:

- > 2.5mm TWISTED POLYETHYLENE, 1-3/4" SQUARE MESH, COLOR BLACK
- > 2 1/2" BLACK 18 oz. SIDE VINYL POCKETS, INCLUDES 1/2" OD x 30 1/2" LONG FIBERGLASS DOWEL RODS.
- > TOP HEADBAND 2 1/2" WHITE 18 oz VINYL w/ 4 ROWS OF STITCHING.
- > 4mm STEEL CABLE w/ 6mm VINYL COATED COVER.
- > INCLUDES TWO 120" LENGTHS OF 3.0mm PE CORD FOR LACING.