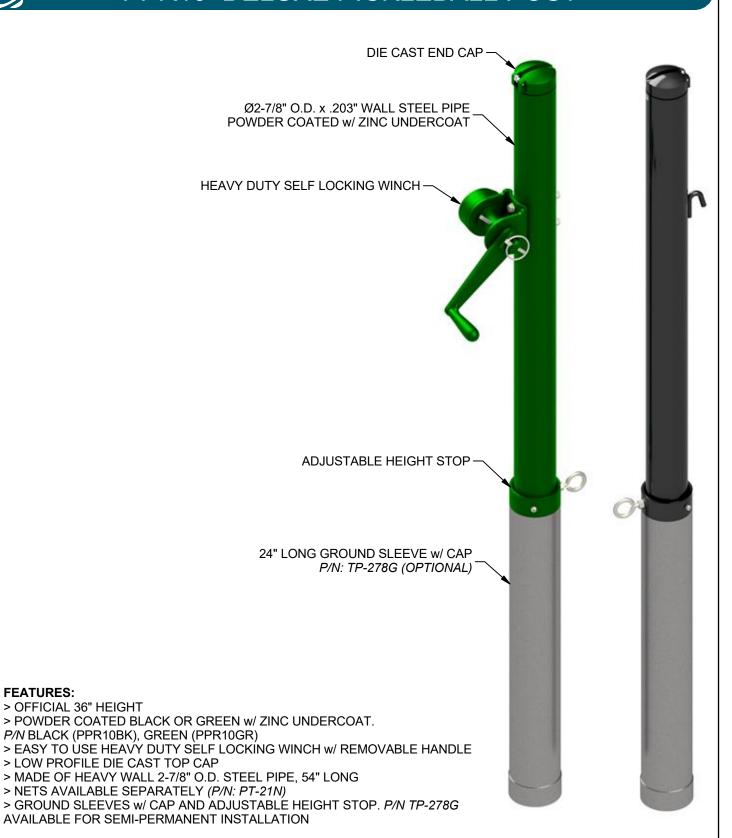

## PPR10 DELUXE PICKLEBALL POST

**FEATURES:** 

> OFFICIAL 36" HEIGHT

### **PPR10**

**DELUXE PICKLEBALL POST** 

© COPYRIGHT 2016 JAYPRO SPORTS, LLC. ALL RIGHTS RESERVED THIS PRINT IS THE PROPERTY OF JAYPRO SPORTS, LLC. AND MAY NOT BE REPRODUCED WITHOUT WRITTEN PERMISSION

www.jaypro.com (800) 243-0533 976 Hartford Turnpike Waterford, CT 06385 USA