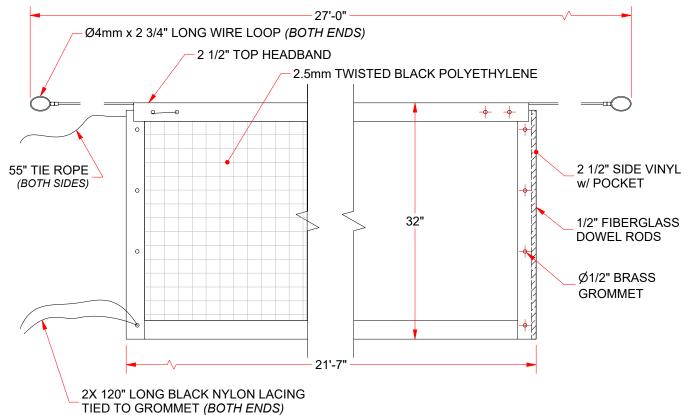

# PT-21N OFFICIAL PICKLEBALL NET

#### **FEATURES**:

- > 2.5mm TWISTED POLYETHYLENE, 1-3/4" SQUARE MESH, COLOR BLACK
- > 2 1/2" BLACK 18 oz. SIDE VINYL POCKETS, INCLUDES 1/2" OD x 30 1/2" LONG FIBERGLASS DOWEL RODS.
- > TOP HEADBAND 2 1/2" WHITE 18 oz VINYL w/ 4 ROWS OF STITCHING.
- > 4mm STEEL CABLE w/ 6mm VINYL COATED COVER.
- > INCLUDES TWO 120" LENGTHS OF 3.0mm PE CORD FOR LACING.

### **PT-21N**

OFFICIAL PICKLEBALL NET

© COPYRIGHT 2023 JAYPRO SPORTS, LLC. ALL RIGHTS RESERVED THIS PRINT IS THE PROPERTY OF JAYPRO SPORTS, LLC. AND MAY NOT BE REPRODUCED WITHOUT WRITTEN PERMISSION