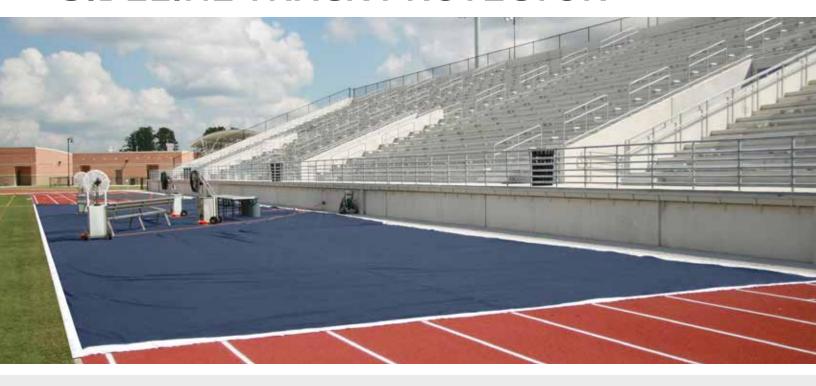

## BENCH ZONE®

## SIDELINE TRACK PROTECTOR



## Specifications

**Geo-Textile (Mirafi IR10):** Nonwoven geotextile composed of polypropylene fibers, which are formed into a stable network such that the fibers retain their relative position. Weight 10.5oz./sq. yd., Thickness 90 mm, Grab Tensile Strength 260 lbs., CBR Puncture Strength 690 lbs., UV resistance (@ 500 hrs.) 80% Strength Retained.

**Perimeter Vinyl:** 18oz./sq. yd. fully COATED vinyl on base fabric scrim of 1,000 denier x 1,300 denier polyester. Fabric meets following tests: Tear Strength Tests: Warp 100 lbs., Fill 100 lbs., Grab Tensile Strength: Warp 410 lbs., Fill 410 lbs., Weft Insertion: 18 x 17. Vinyl compounded with UV inhibitors

and mold inhibitors. Cold Crack: Minus 40 degrees F°.

**Perimeter Pocket Weight:** 1/4" Hot Dipped Galvanized Grade 30 Proof Coil Ch