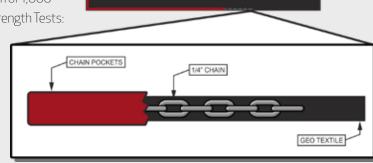

## Specifications

**Geo-Textile (Mirafi IR10):** Nonwoven geotextile composed of polypropylene fibers, which are formed into a stable network such that the fibers retain their relative position. Weight 10.5oz./sq. yd., Thickness 90 mm, Grab Tensile Strength 260 lbs., CBR Puncture Strength 690 lbs., UV resistance (@ 500 hrs.) 80% Strength Retained.

**Perimeter Vinyl:** 18oz./sq. yd. fully COATED vinyl on base fabric scrim of 1,000 denier x 1,300 denier polyester. Fabric meets following tests: Tear Strength Tests: Warp 100 lbs., Fill 100 lbs., Grab Tensile Strength: Warp 410 lbs., Fill 410 lbs., Weft Insertion: 18 x 17. Vinyl compounded with UV inhibitors

and mold inhibitors. Cold Crack: Minus 40 degrees F°.

**Perimeter Pocket Weight:** 1/4" Hot Dipped Galvanized Grade 30 Proof Coil Chain. Material Diameter is 0.276". Working Load Limits 1,300 lbs. Proof Load Test 2,600 lbs. Minimum Breaking Load 5,200 lbs. Inside Length 1.24" Inside Width 0.38" Weight Per Foot 0.63 lbs.

Attachment: 4" wide hook/loop.

800-823-7356 AerFloSports.com