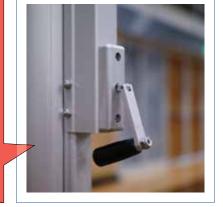

## Infinity I4 Volleyball System Features

Lifetime Warranty on all Schelde posts and winch products

- Exclusive Schelde linear winch performs effortlessly-every time.
- Lifetime warranty on posts and winch.
- 4" posts fit virtually any existing floor sleeve. Schelde experts consult with you to ensure seamless fit in any facility.
- Superior, high strength aluminum posts for minimal deflection.