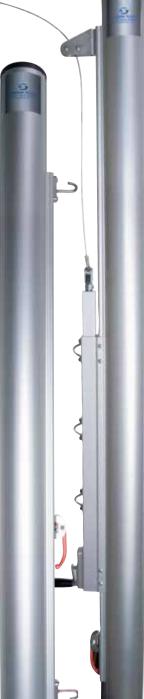

## Infinity I4 Volleyball System Features

Lifetime Warranty on all Schelde posts and winch products

- Exclusive Schelde linear winch performs effortlessly-every time.
- Lifetime warranty on posts and winch.
- 4" posts fit virtually any existing floor sleeve. Schelde experts consult with you to ensure seamless fit in any facility.
- Superior, high strength aluminum posts for minimal deflection.

- · Clean, elegant post design.
- Lightweight posts weigh in at 28 lbs for end post and 32 lbs for winch post.
- Infinite net height adjustment allow you to quickly adjust for any net sport - volleyball, tennis, bandminton.
- Designed to perform at all leves of play – from juniors to professional, PE class, practice and competition.