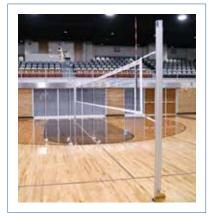

# Model SSVB404S Infinity 14 Volleyball System

Infinite net height adjustment for all net sports

## Infinity I4 Volleyball System Features

Lifetime Warranty on all Schelde posts and winch products

- Exclusive Schelde linear winch performs effortlessly-every time.
- Lifetime warranty on posts and winch.
- 4" posts fit virtually any existing floor sleeve. Schelde experts consult with you to ensure seamless fit in any facility.
- Superior, high strength aluminum posts for minimal deflection.

- · Clean, elegant post design.
- Lightweight posts weigh in at 28 lbs for end post and 32 lbs for winch post.
- Infinite net height adjustment allow you to quickly adjust for any net sport - volleyball, tennis, bandminton.
- Designed to perform at all leves of play – from juniors to professional, PE class, practice and competition.