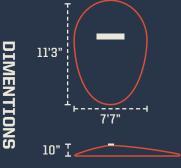

## ONE PIECE **10" GAME MOUND**

## AVAILABLE IN: GREEN, CLAY, RED AND TAN TURF

- High School Regulation Games
- College, High School, Junior
  High, Babe Ruth leagues

FEATURES

FF

- + Lasts longer than most mounds
- + Weighs only 220 pounds
- Ideal for multi-league use, no switching between games
- + Wide plateau for pick-off moves
- Sleek and more portable than traditional game mounds