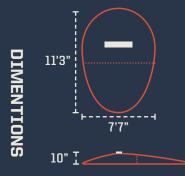

## 10" GAME MOUND

AVAILABLE IN: GREEN, CLAY, RED AND TAN TURF

- High School Regulation Games
- College, High School, Junior High, Babe Ruth leagues
- Lasts longer than most mounds
- Weighs only 110/120 pounds per section
- + Ideal for multi-league use, no switching between games
- Wide plateau for pick-off moves
- Sleek and more portable than traditional game mounds