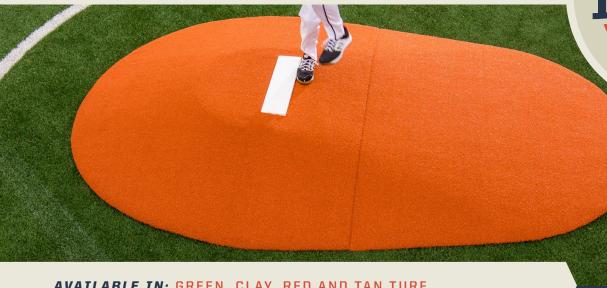

## 10" GAME MOUND

AVAILABLE IN: GREEN, CLAY, RED AND TAN TURF

- High School Regulation Games
- College, High School, Junior High, Babe Ruth leagues
- Lasts longer than most mounds
- Weighs only 110/120 pounds per section
- + Ideal for multi-league use, no switching between games
- Wide plateau for pick-off moves
- Sleek and more portable than traditional game mounds