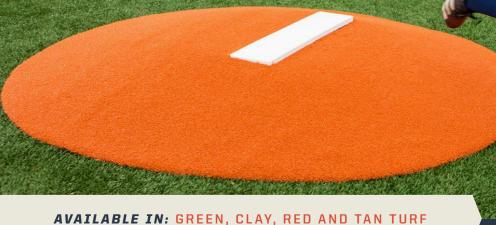

## ONE PIECE GAME MOUND

## **6" STANDARD** STRIDE OFF

- + Ideal for youth players 10-14 years (5' tall and up)
- + Weighs only 55 lbs.
- Easy for field crews to move, store
- + Smooth tapered edges, no "lips"
- + Budget friendly
- Resilient core with fiberglass reinforcement for solid, no-bounce surface