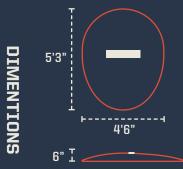

## **6" STANDARD** STRIDE OFF

- + Ideal for youth players 10-14 years (5' tall and up)
- + Weighs only 55 lbs.
- Easy for field crews to move, store
- + Smooth tapered edges, no "lips"
- + Budget friendly
- Resilient core with fiberglass reinforcement for solid, no-bounce surface