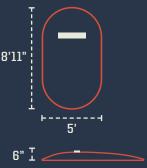

## 6" STANDARD GAME MOUND

AVAILABLE IN: GREEN, CLAY, RED AND TAN TURF

FEATUR

- Ideal for youth players 8-13 years
- Lightweight, easy to move between games
- Weighs only 120 lbs.

- Smooth tapered edges, no "lips"
- Pitching rubbers last 10 times longer than industry standards
- Resilient core with fiberglass reinforcement for solid, no-bounce surface