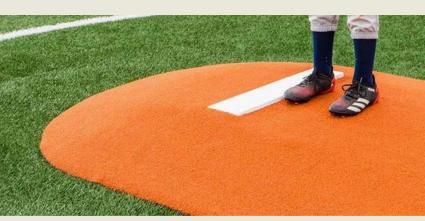

## 6" STANDARD GAME MOUND

AVAILABLE IN: GREEN, CLAY, RED AND TAN TURF

FEATUR

- Ideal for youth players 8-13 years
- Lightweight, easy to move between games
- Weighs only 120 lbs.

- Smooth tapered edges, no "lips"
- Pitching rubbers last 10 times longer than industry standards
- Resilient core with fiberglass reinforcement for solid, no-bounce surface