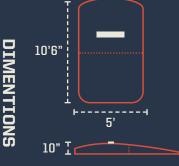

## TWO PIECE OVERSIZED PRACTICE MOUND

## AVAILABLE IN: GREEN, CLAY, RED AND TAN TURF

- + Inside and outside use
- + Kid pitch to professional
- + Gyms, training facilities, bullpens
- Weighs only 55 / 65 pounds per section
- Extended 5 foot width for full pitcher movement
- Stays in place on all gym floors
- New 10½ foot length ideal for tall pitchers