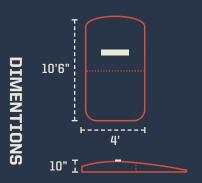

## STANDARD PRACTICE MOUND

AVAILABLE IN: GREEN, CLAY, RED AND TAN TURF

**FEATUR** 

- Inside and outside use
- Kid pitch to professional
- Gyms, training facilities, bullpens
- Weighs only 40 / 55 pounds per section
- Narrower, 4 foot width for storage
- Stays in place on all gym floors
- New 10½ foot length ideal for tall pitchers