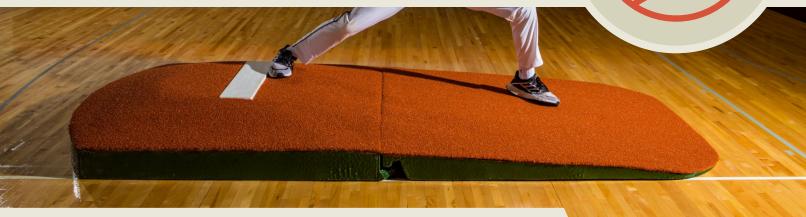

## STANDARD PRACTICE MOUND

AVAILABLE IN: GREEN, CLAY, RED AND TAN TURF

**FEATUR** 

- Inside and outside use
- Kid pitch to professional
- Gyms, training facilities, bullpens
- Weighs only 40 / 55 pounds per section
- Narrower, 4 foot width for storage
- Stays in place on all gym floors
- New 10½ foot length ideal for tall pitchers