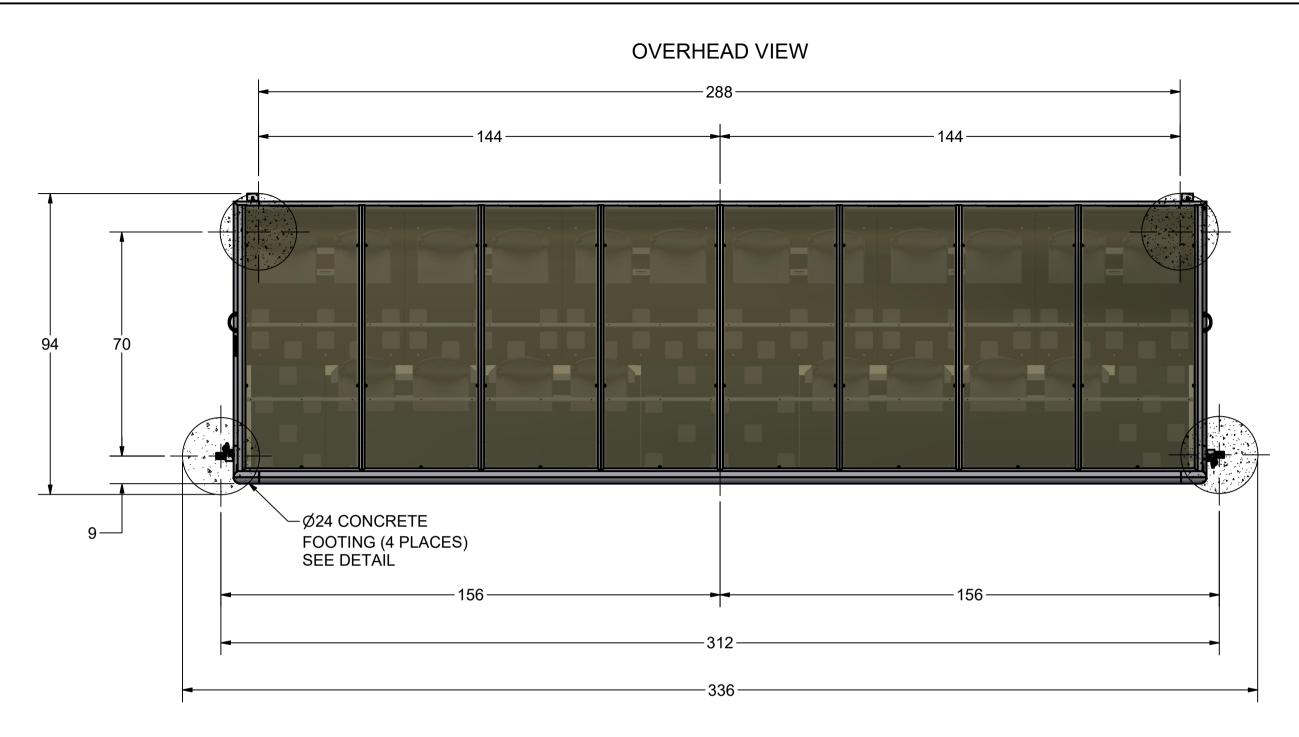

SEATS MOUNTED ON DECK FRAMES WITH 5" WHEELS (4)

RAISED BACK ROW MOLDED SEATS MOUNTED ON DECK FRAMES WITH 5" WHEELS (6)

2FT WIDE FRONT ROW AISLE DECKING ON ALUMINUM FRAME (2)

4FT WIDE FRONT ROW AISLE DECKING ON ALUMINUM FRAME (1)

SEMI-PERMANENT GROUND ANCHORS (4)

4) ASSEMBLED WEIGHT: 1449 LBS.



THIRD
- ANGLE
PROJECTION

**APKWIKGOAL** 

140 Pacific Drive Quakertown, Pa. 18951

DIMENSIONS ARE IN INCHES UNLESS OTHERWISE SPECIFIED

This item is the *confidential* property of *KWIK GOAL LTD*. Reproduction or duplication *without* the express written consent of *KWIK GOAL LTD*. is *strictly forbidden*.

Approved By: Drawing #:

Date:

9B5428

Sheet: 1 of 4
Revision #: 3

Drawn By: JWillenbecher

TWO ROW PORTABLE SHELTER 24ft with MOLDED SEATS

Cad File: 9B5428.idw

© 2019 Kwik Goal Ltd.





## NOTES:

- 1) DIMENSIONS ARE FOR PLANNING PURPOSES. INSTALLATION MUST BE IN ACCORDANCE WITH INSTALLATION INSTRUCTIONS.
- 2) CUSTOMER SUPPLIED MATERIALS FOR INSTALLATION 0.5 CUBIC YARD - CONCRETE 0.3 CUBIC YARD - CLEAN STONE (1/4" - 3/4")
  - ALL QUANTITIES ARE FOR ONE UNIT

consent of KWIK GOAL LTD.

is strictly forbidden.



Revision #: 3

Cad File: 9B5428.idw

© 2019 Kwik Goal Ltd.

140 Pacific Drive

Quakertown,

Pa. 18951

9B5428

SHELTER 24ft with

**MOLDED SEATS**