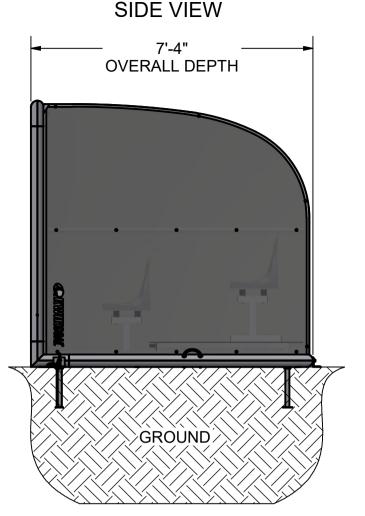

## FRONT VIEW 25'-4" OVERALL WIDTH 6'-11" OVERALL HEIGHT

**GROUND** 



## **WARNING**

THIS EQUIPMENT MUST BE STORED IN A SECURE, SHELTERED AREA WHEN NOT IN USE OR IN THE THREAT OF HIGH WINDS. ANY WEATHER DAMAGE TO THIS EQUIPMENT WILL NOT BE COVERED UNDER KWIK GOAL'S LIFETIME GUARANTEE. DO NOT LEAVE THIS EQUIPMENT UNATTENDED.

## **FEATURES:**

1) MATERIAL:

ALUMINUM - SHELTER / PANEL FRAMES, SEAT FRAMES AND DECK FRAMES

SMOKE COLORED POLYCARBONATE PANELS

MOLDED POLYPROPYLENE SEATS

HDPE DECKING

2) FINISH:

SHELTER / PANEL FRAMES - POWDER COATED IN CHOICE OF COLOR

POLYCARBONATE - UV RESISTANT COATING

MOLDED SEATS - CHOICE OF COLOR

SEAT FRAMES - POWDER COATED BLACK

**DECKING - CHARCOAL HDPE** 

3) INCLUDED:

FRONT ROW MOLDED SEATS MOUNTED ON DECK FRAMES WITH 5" WHEELS (4)

RAISED BACK ROW MOLDED SEATS MOUNTED ON DECK FRAMES WITH 5" WHEELS (6)

2FT WIDE