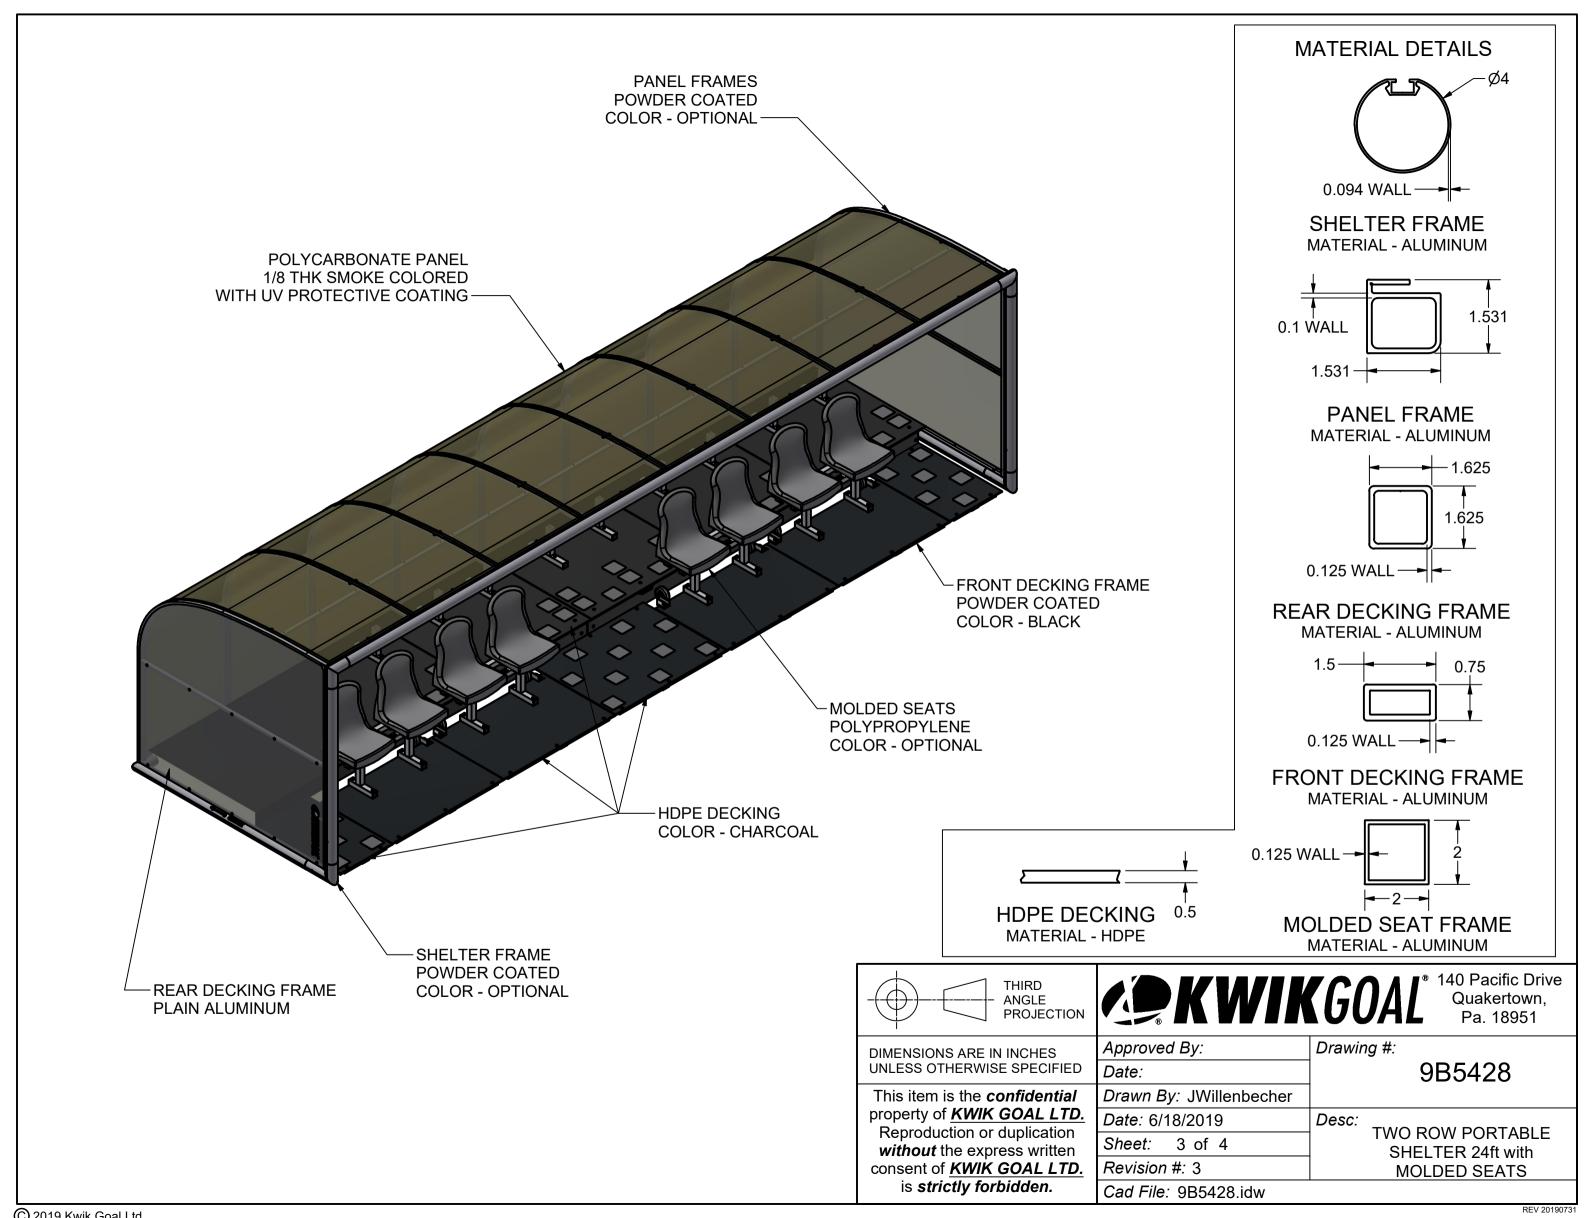

## **FEATURES:**

1) MATERIAL:

ALUMINUM - SHELTER / PANEL FRAMES, SEAT FRAMES AND DECK FRAMES

SMOKE COLORED POLYCARBONATE PANELS

MOLDED POLYPROPYLENE SEATS

HDPE DECKING

2) FINISH:

SHELTER / PANEL FRAMES - POWDER COATED IN CHOICE OF COLOR

POLYCARBONATE - UV RESISTANT COATING

MOLDED SEATS - CHOICE OF COLOR

SEAT FRAMES - POWDER COATED BLACK

**DECKING - CHARCOAL HDPE** 

3) INCLUDED:

FRONT ROW MOLDED SEATS MOUNTED ON DECK FRAMES WITH 5" WHEELS (4)

RAISED BACK ROW MOLDED SEATS MOUNTED ON DECK FRAMES WITH 5" WHEELS (6)

2FT WIDE FRONT ROW AISLE DECKING ON ALUMINUM FRAME (2)

4FT WIDE FRONT ROW AISLE DECKING ON ALUMINUM FRAME (1)

SEMI-PERMANENT GROUND ANCHORS (4)

4) ASSEMBLED WEIGHT: 1449 LBS.

THIRD
- ANGLE
PROJECTION

**APKWIKGOAL** 

140 Pacific Drive Quakertown, Pa. 18951

DIMENSIONS ARE IN INCHES UNLESS OTHERWISE SPECIFIED

This item is the *confidential* property of *KWIK GOAL LTD*. Reproduction or duplication *without* the express written consent of *KWIK GOAL LTD*. is *strictly forbidden*.