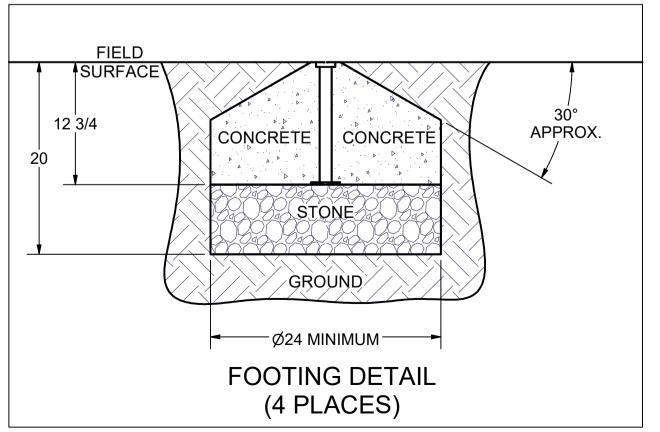

## NOTES:

- 1) DIMENSIONS ARE FOR PLANNING PURPOSES. INSTALLATION MUST BE IN ACCORDANCE WITH INSTALLATION INSTRUCTIONS.
- 2) CUSTOMER SUPPLIED MATERIALS FOR INSTALLATION 0.5 CUBIC YARD - CONCRETE 0.3 CUBIC YARD - CLEAN STONE (1/4" - 3/4")
  - ALL QUANTITIES ARE FOR ONE UNIT