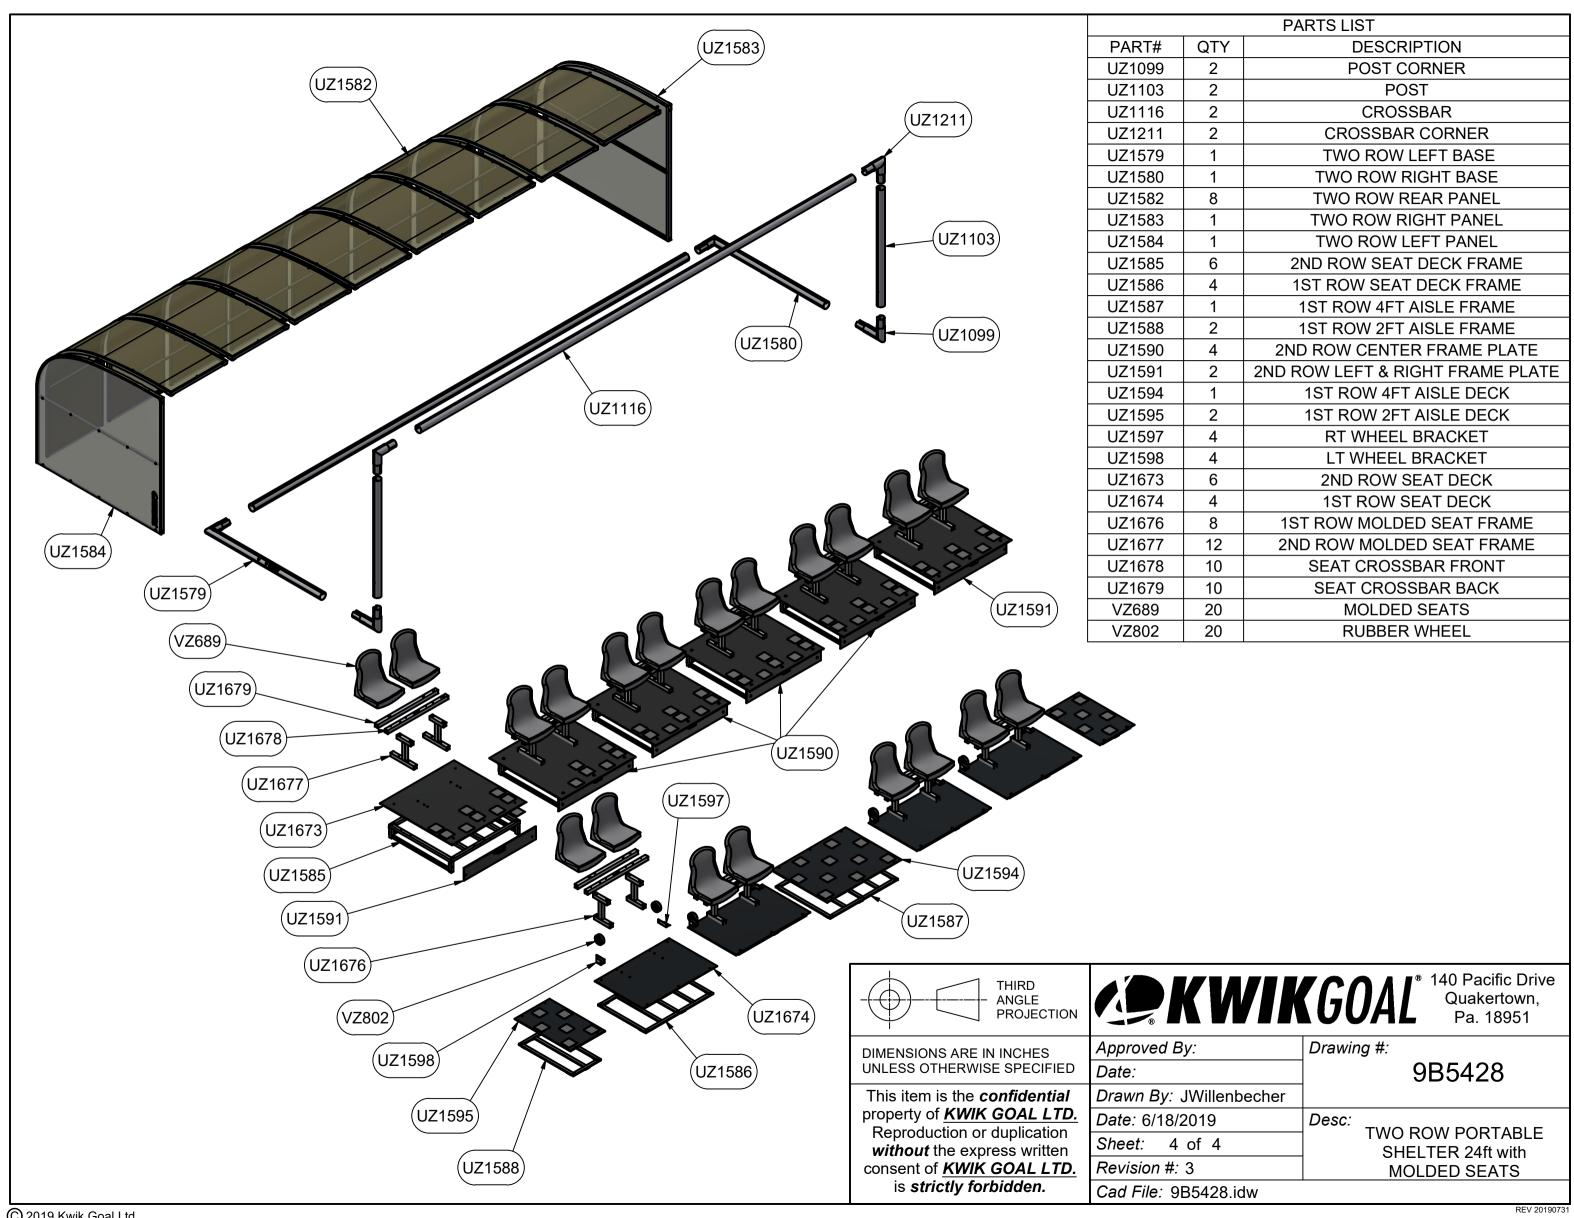

## **FEATURES:**

1) MATERIAL:

ALUMINUM - SHELTER / PANEL FRAMES, SEAT FRAMES AND DECK FRAMES

SMOKE COLORED POLYCARBONATE PANELS

MOLDED POLYPROPYLENE SEATS

HDPE DECKING

2) FINISH:

SHELTER / PANEL FRAMES - POWDER COATED IN CHOICE OF COLOR

POLYCARBONATE - UV RESISTANT COATING

MOLDED SEATS - CHOICE OF COLOR

SEAT FRAMES - POWDER COATED BLACK

**DECKING - CHARCOAL HDPE** 

3) INCLUDED:

FRONT ROW MOLDED SEATS MOUNTED ON DECK FRAMES WITH 5" WHEELS (4)

RAISED BACK ROW MOLDED SEATS MOUNTED ON DECK FRAMES WITH 5" WHEELS (6)

2FT WIDE FRONT ROW AISLE DECKING ON ALUMINUM FRAME (2)

4FT WIDE FRONT ROW AISLE DECKING ON ALUMINUM FRAME (1)

SEMI-PERMANENT GROUND ANCHORS (4)