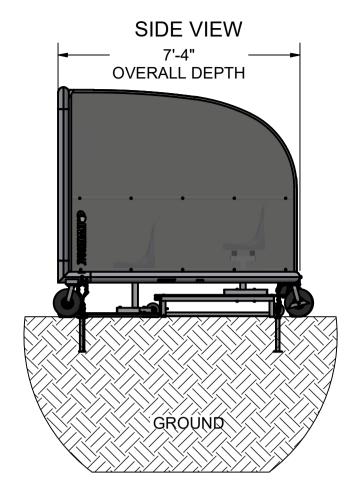

## **FEATURES**:

1) MATERIAL:

ALUMINUM - SHELTER / PANEL FRAMES, SEAT FRAMES AND DECK FRAMES

SMOKE COLORED POLYCARBONATE PANELS

MOLDED POLYPROPYLENE SEATS

HDPE DECKING

2) FINISH:

SHELTER / PANEL FRAMES - POWDER COATED IN CHOICE OF COLOR

POLYCARBONATE - UV RESISTANT COATING

MOLDED SEATS - CHOICE OF COLOR

SEAT FRAMES - POWDER COATED BLACK

**DECKING - CHARCOAL HDPE** 

3) INCLUDED:

FRONT ROW MOLDED SEATS MOUNTED ON DECK FRAMES WITH 5" WHEELS (4)

RAISED BACK ROW MOLDED SEATS MOUNTED ON DECK FRAMES WITH 5" WHEELS (6)

2FT WIDE FRONT ROW AISLE DECKING ON ALUMINUM FRAMES (2)

4FT WIDE FRONT ROW AISLE DECKING ON ALUMINUM FRAME (1)

NO-FLAT WHEELS (5), (2 WITH BRAKES)

SEMI-PERMANENT GROUND ANCHORS (4)

4) ASSEMBLED WEIGHT: 1404 LBS.

THIRD - ANGLE PROJECTION **APKWIKGOAL** 

140 Pacific Drive Quakertown, Pa. 18951

DIMENSIONS ARE IN INCHES UNLESS OTHERWISE SPECIFIED

This item is the *confidential* property of *KWIK GOAL LTD*.
Reproduction or duplication *without* the express written consent of *KWIK GOAL LTD*. is *strictly forbidden*.