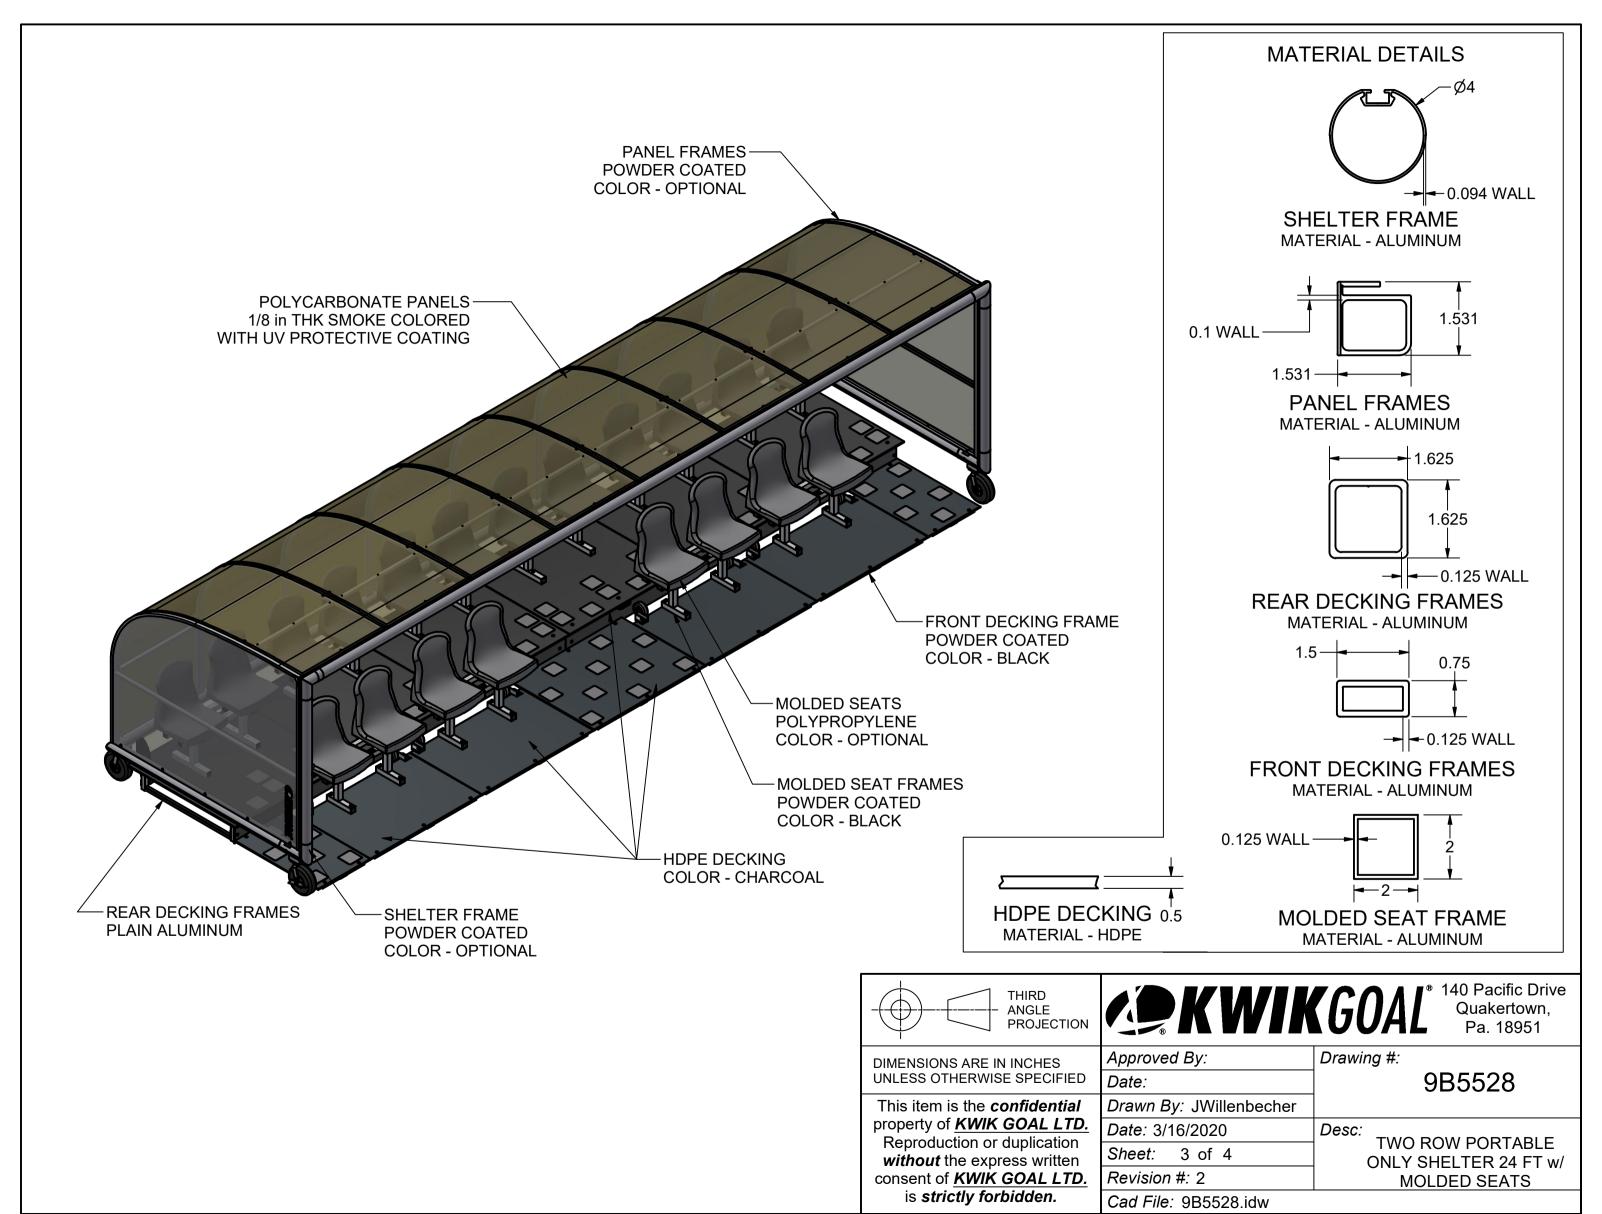

## **FEATURES**:

1) MATERIAL:

ALUMINUM - SHELTER / PANEL FRAMES, SEAT FRAMES AND DECK FRAMES

SMOKE COLORED POLYCARBONATE PANELS

MOLDED POLYPROPYLENE SEATS

HDPE DECKING

2) FINISH:

SHELTER / PANEL FRAMES - POWDER COATED IN CHOICE OF COLOR

POLYCARBONATE - UV RESISTANT COATING

MOLDED SEATS - CHOICE OF COLOR

SEAT FRAMES - POWDER COATED BLACK

**DECKING - CHARCOAL HDPE** 

3) INCLUDED:

FRONT ROW MOLDED SEATS MOUNTED ON DECK FRAMES WITH 5" WHEELS (4)

RAISED BACK ROW MOLDED SEATS MOUNTED ON DECK FRAMES WITH 5" WHEELS (6)

2FT WIDE FRONT ROW AISLE DECKING ON ALUMINUM FRAMES (2)

4FT WIDE FRONT ROW AISLE DECKING ON ALUMINUM FRAME (1)

NO-FLAT WHEELS (5), (2 WITH BRAKES)

SEMI-PERMANENT GROUND ANCHORS (4)

4) ASSEMBLED WEIGHT: 1404 LBS.

THIRD - ANGLE PROJECTION **APKWIKGOAL** 

140 Pacific Drive Quakertown, Pa. 18951

DIMENSIONS ARE IN INCHES UNLESS OTHERWISE SPECIFIED

This item is the *confidential* property of *KWIK GOAL LTD*.
Reproduction or duplication *without* the express written consent of *KWIK GOAL LTD*. is *strictly forbidden*.

Approved By: Drawing #:

Date:

Drawn By: JWillenbecher

Date: 3/16/2020 Desc:

Sheet: 1 of 4
Revision #: 2

TWO ROW PORTABLE
ONLY SHELTER 24 FT w/
MOLDED SEATS

9B5528

Cad File: 9B5528.idw