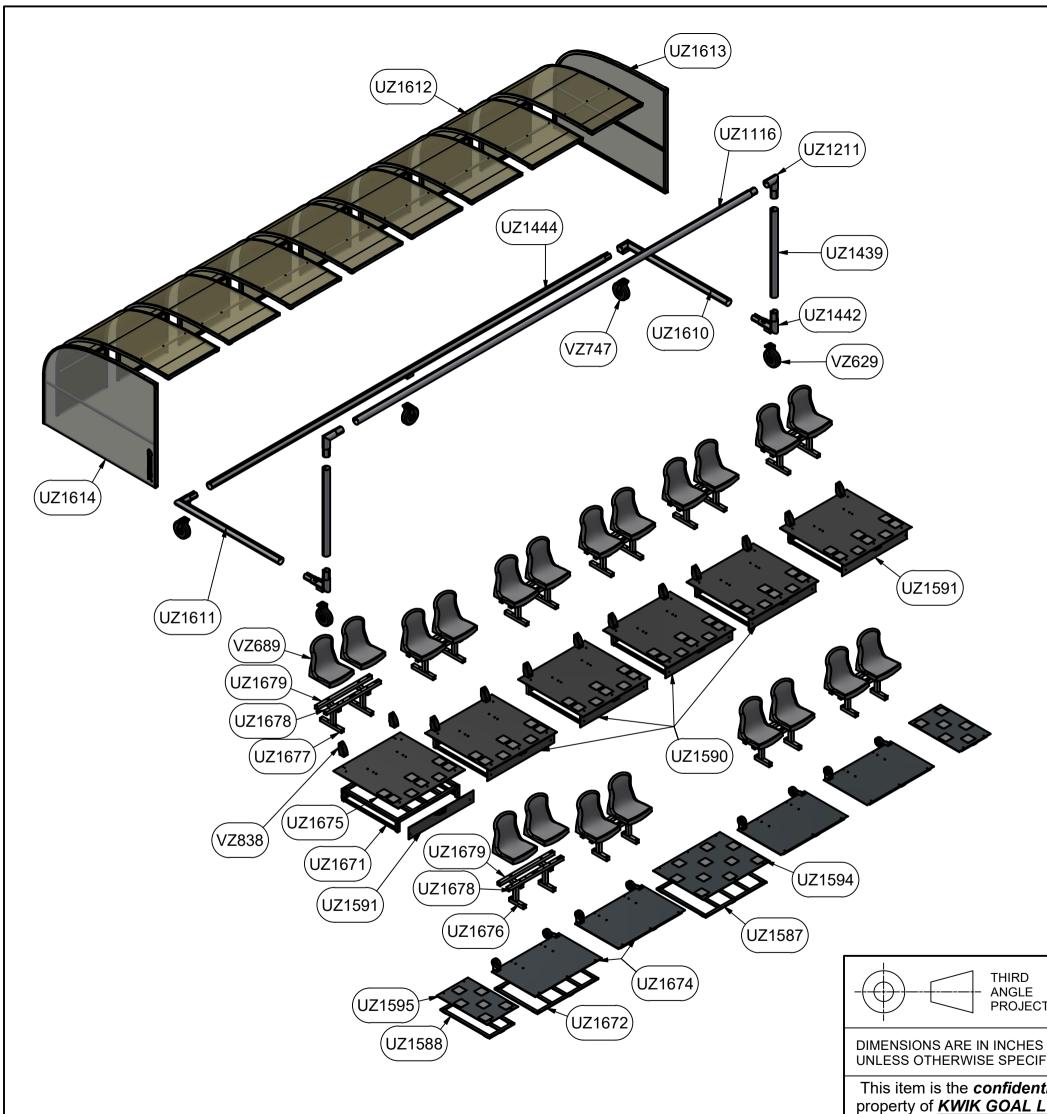

Cad File: 9B5528.idw

Revision #: 2

|        | PARTS LIST |                                    |  |
|--------|------------|------------------------------------|--|
| PART#  | QTY        | DESCRIPTION                        |  |
| UZ1613 | 1          | TWO ROW RIGHT PANEL                |  |
| UZ1614 | 1          | TWO ROW LEFT PANEL                 |  |
| UZ1116 | 1          | CROSSBAR                           |  |
| UZ1211 | 2          | CROSSBAR CORNER                    |  |
| UZ1439 | 2          | POST                               |  |
| UZ1442 | 2          | POST CORNER                        |  |
| UZ1444 | 1          | BOTTOM CROSSBAR                    |  |
| UZ1610 | 1          | TWO ROW RIGHT BASE                 |  |
| UZ1611 | 1          | TWO ROW LEFT BASE                  |  |
| VZ629  | 3          | SWIVEL WHEEL CASTER 10 IN          |  |
| VZ747  | 2          | SWIVEL WHEEL CASTER 10 IN w/ BRAKE |  |
| UZ1587 | 1          | 1ST ROW 4FT AISLE FRAME            |  |
| UZ1594 | 1          | 1ST ROW 4FT AISLE DECK             |  |
| UZ1588 | 2          | 1ST ROW 2FT AISLE FRAME            |  |
| UZ1595 | 2          | 1ST ROW 2FT AISLE DECK             |  |
| UZ1672 | 4          | 1ST ROW LUXURY SEAT FRAME          |  |
| UZ1674 | 4          | 1ST ROW MOLDED SEAT DECK           |  |
| UZ1676 | 8          | 1ST ROW SEAT FRAME                 |  |
| VZ689  | 20         | MOLDED SEATS                       |  |
| VZ838  | 12         | STOP FOR SEAT ASSY                 |  |
| UZ1591 | 2          | 2ND ROW LEFT & RIGHT FRAME PLATE   |  |
| UZ1590 | 4          | 2ND ROW CENTER FRAME PLATE         |  |
| UZ1677 | 12         | 2ND ROW SEAT FRAME                 |  |
| UZ1612 | 8          | TWO ROW REAR PANEL                 |  |
| UZ1671 | 6          | 2ND ROW MOLDED SEAT FRAME          |  |
| UZ1675 | 6          | 2ND ROW MOLDED SEAT DECK           |  |
| UZ1678 | 10         | SEAT CROSSBAR FRONT                |  |
| UZ1679 | 10         | SEAT CROSSBAR BACK                 |  |