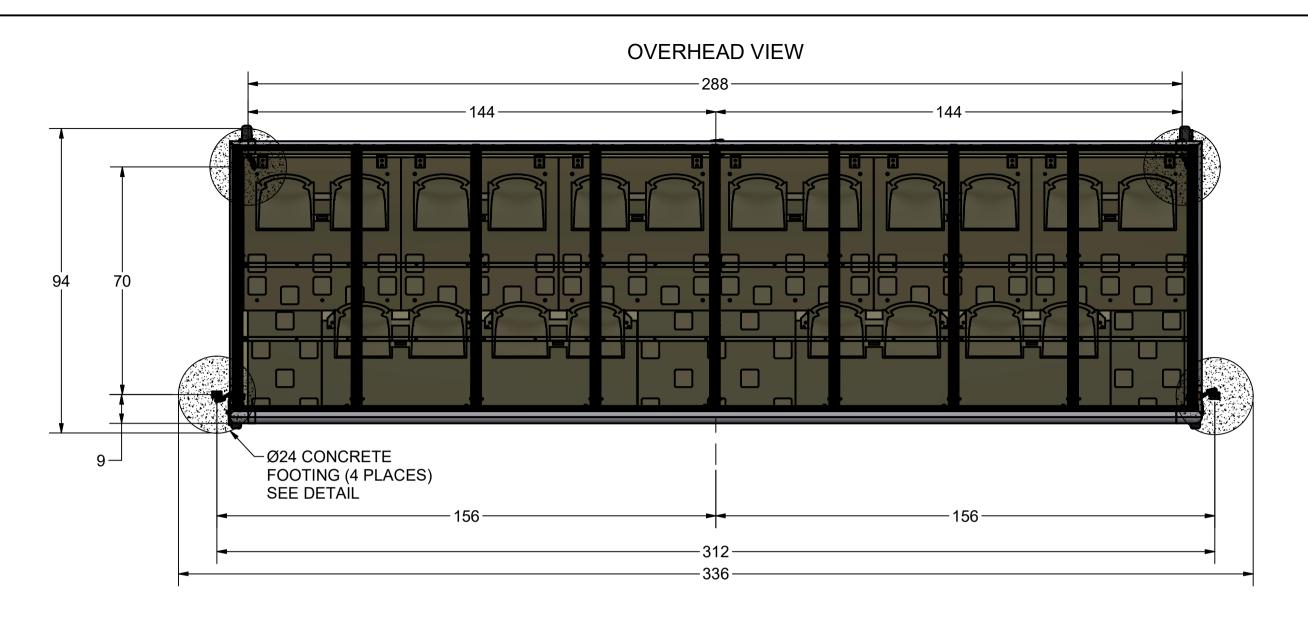

## NOTES:

- 1) DIMENSIONS ARE FOR PLANNING PURPOSES. INSTALLATION MUST BE IN ACCORDANCE WITH INSTALLATION INSTRUCTIONS.
- 2) CUSTOMER SUPPLIED MATERIALS FOR INSTALLATION 0.5 CUBIC YARD - CONCRETE 0.3 CUBIC YARD - CLEAN STONE (1/4" - 3/4") ALL QUANTITIES ARE FOR ONE UNIT