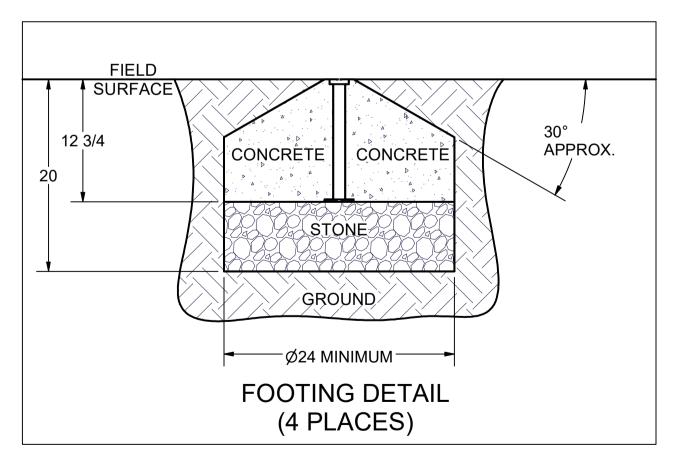

## NOTES:

- 1) DIMENSIONS ARE FOR PLANNING PURPOSES. INSTALLATION MUST BE IN ACCORDANCE WITH INSTALLATION INSTRUCTIONS.
- 2) CUSTOMER SUPPLIED MATERIALS FOR INSTALLATION 0.5 CUBIC YARD - CONCRETE 0.3 CUBIC YARD - CLEAN STONE (1/4" - 3/4") ALL QUANTITIES ARE FOR ONE UNIT

DIMENSIONS ARE IN INCHES **UNLESS OTHERWISE SPECIFIED** 

This item is the *confidential* property of KWIK GOAL LTD. Reproduction or duplication without the express written consent of KWIK GOAL LTD. is strictly forbidden.