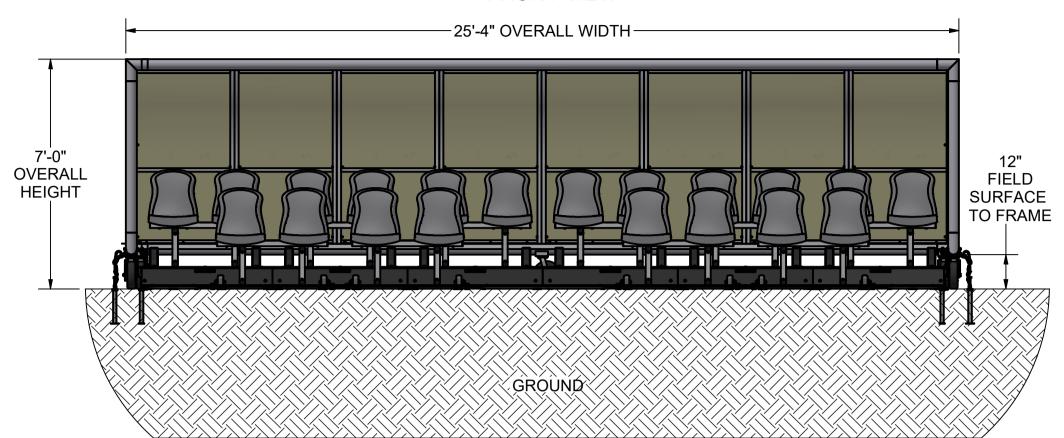

## **FRONT VIEW**

## **FEATURES**:

1) MATERIAL:

ALUMINUM - SHELTER / PANEL FRAMES, SEAT FRAMES AND DECK FRAMES

SMOKE COLORED POLYCARBONATE PANELS

MOLDED POLYPROPYLENE SEATS

HDPE DECKING

2) FINISH:

SHELTER / PANEL FRAMES - POWDER COATED IN CHOICE OF COLOR

POLYCARBONATE - UV RESISTANT COATING

MOLDED SEATS - CHOICE OF COLOR

SEAT FRAMES - POWDER COATED BLACK

**DECKING - CHARCOAL HDPE** 

3) INCLUDED:

FRONT ROW MOLDED SEATS MOUNTED ON DECK FRAMES WITH 5" WHEELS (4)

RAISED BACK ROW MOLDED SEATS MOUNTED ON DECK FRAMES WITH 5" WHEELS (6)

2FT WIDE FRONT ROW AISLE DECKING ON ALUMINUM FRAMES (2)

4FT WIDE FRONT ROW AISLE DECKING ON ALUMINUM FRAME (1)

NO-FLAT WHEELS (5), (2 WITH BRAKES)

SEMI-PERMANENT GROUND ANCHORS (4)

4) ASSEMBLED WEIGHT: 1404 LBS.

THIRD - ANGLE PROJECTION **APKWIKGOAL** 

140 Pacific Drive Quakertown, Pa. 18951

DIMENSIONS ARE IN INCHES UNLESS OTHERWISE SPECIFIED

This item is the *confidential* property of *KWIK GOAL LTD*.
Reproduction or duplication *without* the express written consent of *KWIK GOAL LTD*. is *strictly forbidden*.