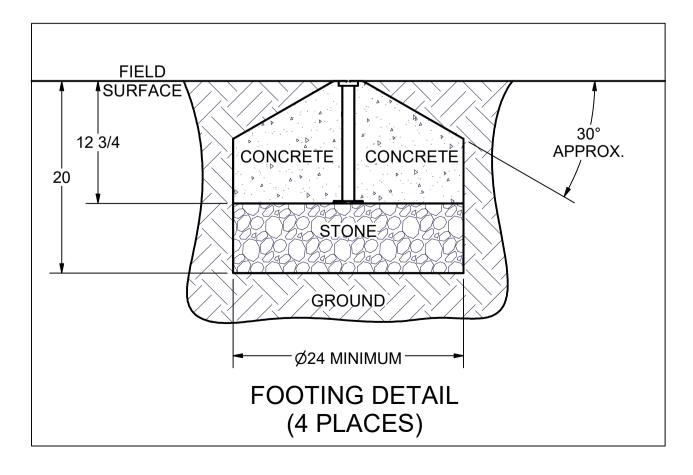

NOTES:

1) DIMENSIONS ARE FOR PLANNING PURPOSES. INSTALLATION MUST BE IN ACCORDANCE WITH INSTALLATION INSTRUCTIONS. 2) CUSTOMER SUPPLIED MATERIALS FOR INSTALLATION 0.5 CUBIC YARD - CONCRETE 0.3 CUBIC YARD - CLEAN STONE (1/4" - 3/4") ALL QUANTITIES ARE FOR ONE UNIT