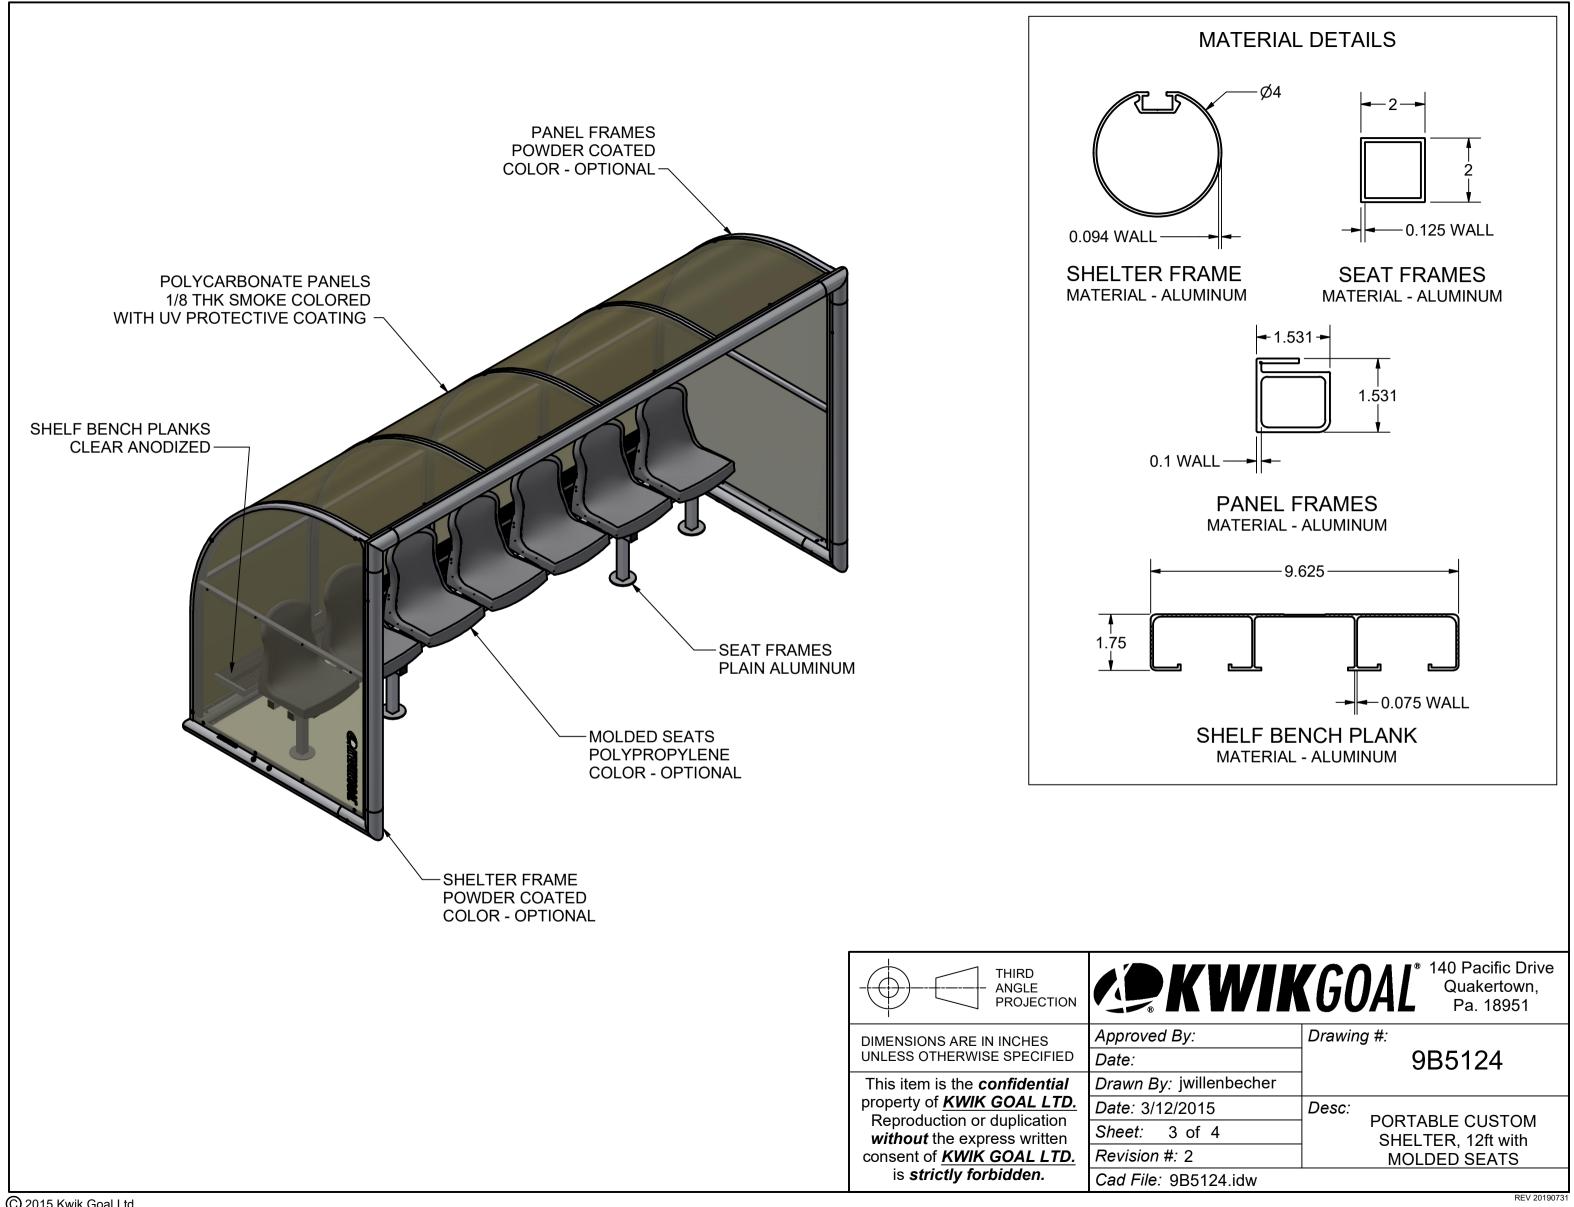

|   | PARTS LIST                |  |  |  |  |
|---|---------------------------|--|--|--|--|
| ( | DESCRIPTION               |  |  |  |  |
|   | PANEL ASSEMBLY, REAR      |  |  |  |  |
|   | PANEL ASSEMBLY, RIGHT     |  |  |  |  |
|   | PANEL ASSEMBLY, LEFT      |  |  |  |  |
|   | POST CORNER               |  |  |  |  |
|   | BASE SHELTER, LEFT        |  |  |  |  |
|   | BASE SHELTER, RIGHT       |  |  |  |  |
|   | POST                      |  |  |  |  |
|   | CROSSBAR CORNER           |  |  |  |  |
|   | CROSSBAR                  |  |  |  |  |
|   | MOLDED SEAT FRAME         |  |  |  |  |
|   | MOLDED SEAT SUPPORT       |  |  |  |  |
|   | BENCH PLANK SHELF 12'     |  |  |  |  |
|   | SEAT CROSSBAR FRONT       |  |  |  |  |
|   | SEAT CROSSBAR BACK        |  |  |  |  |
|   | MOLDED POLYPROPYLENE SEAT |  |  |  |  |
|   |                           |  |  |  |  |