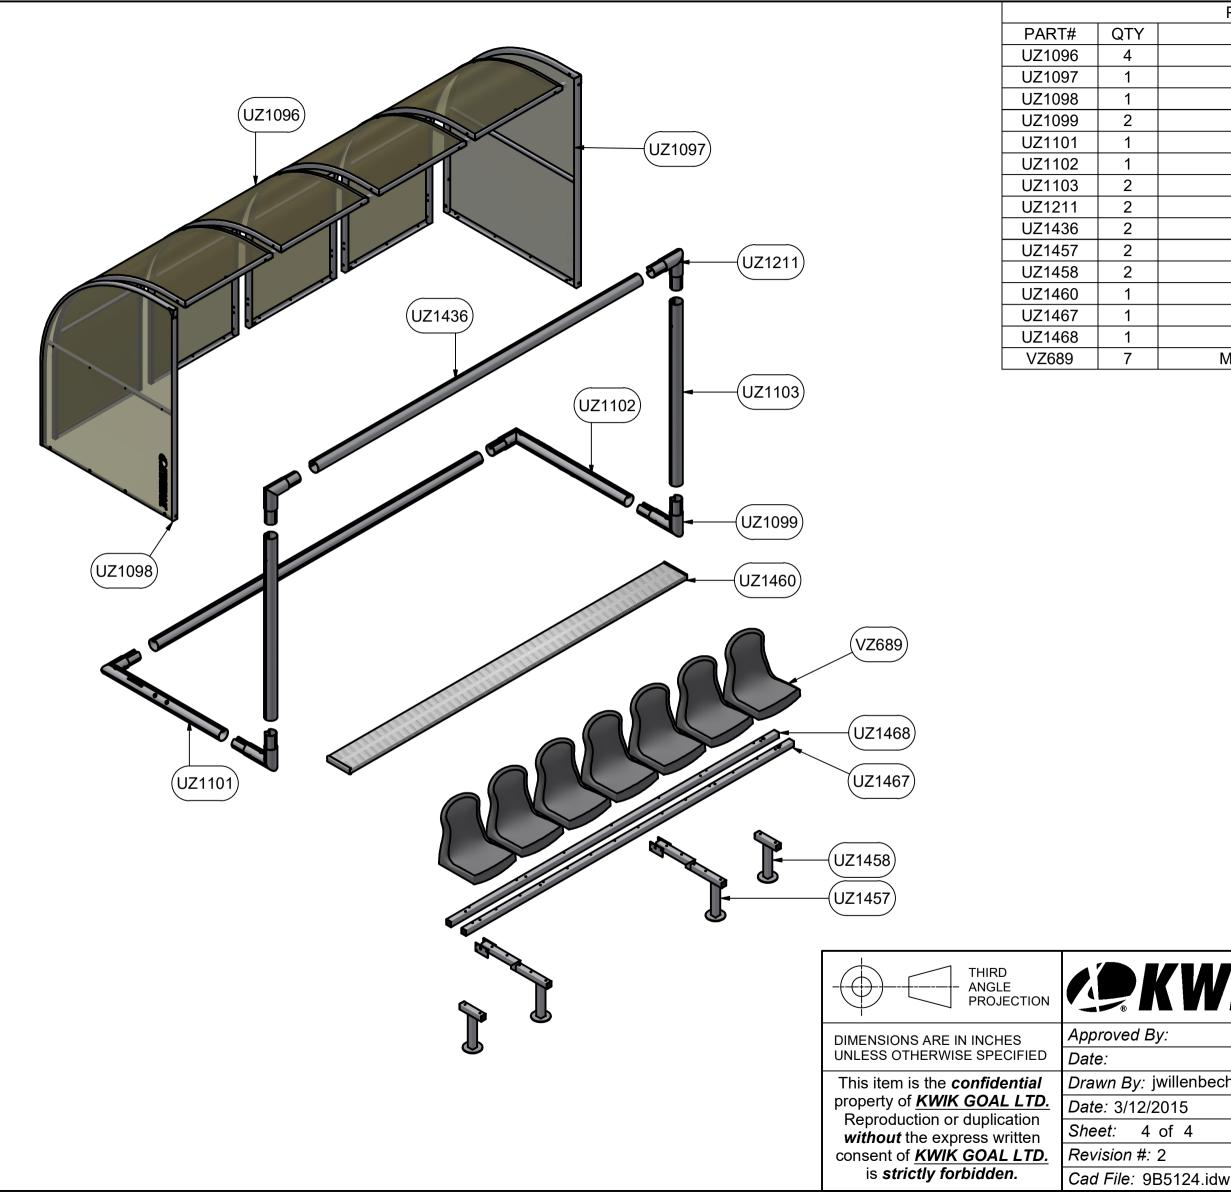

|   | PARTS LIST                |  |  |  |  |
|---|---------------------------|--|--|--|--|
| ( | DESCRIPTION               |  |  |  |  |
|   | PANEL ASSEMBLY, REAR      |  |  |  |  |
|   | PANEL ASSEMBLY, RIGHT     |  |  |  |  |
|   | PANEL ASSEMBLY, LEFT      |  |  |  |  |
|   | POST CORNER               |  |  |  |  |
|   | BASE SHELTER, LEFT        |  |  |  |  |
|   | BASE SHELTER, RIGHT       |  |  |  |  |
|   | POST                      |  |  |  |  |
|   | CROSSBAR CORNER           |  |  |  |  |
|   | CROSSBAR                  |  |  |  |  |
|   | MOLDED SEAT FRAME         |  |  |  |  |
|   | MOLDED SEAT SUPPORT       |  |  |  |  |
|   | BENCH PLANK SHELF 12'     |  |  |  |  |
|   | SEAT CROSSBAR FRONT       |  |  |  |  |
|   | SEAT CROSSBAR BACK        |  |  |  |  |
|   | MOLDED POLYPROPYLENE SEAT |  |  |  |  |
|   |                           |  |  |  |  |