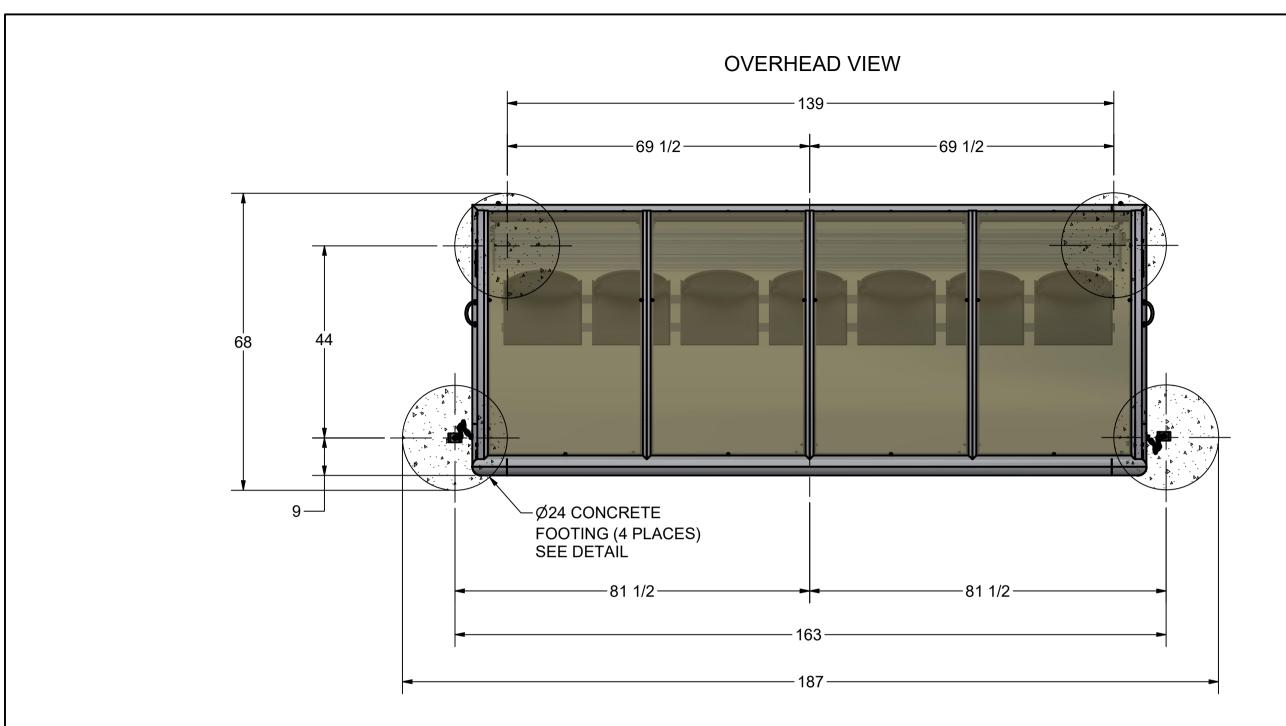

NOTES:

1) DIMENSIONS ARE FOR PLANNING PURPOSES. INSTALLATION MUST BE IN ACCORDANCE WITH INSTALLATION INSTRUCTIONS. 2) CUSTOMER SUPPLIED MATERIALS FOR INSTALLATION 0.5 CUBIC YARD - CONCRETE 0.3 CUBIC YARD - CLEAN STONE (1/4" - 3/4") ALL QUANTITIES ARE FOR ONE UNIT