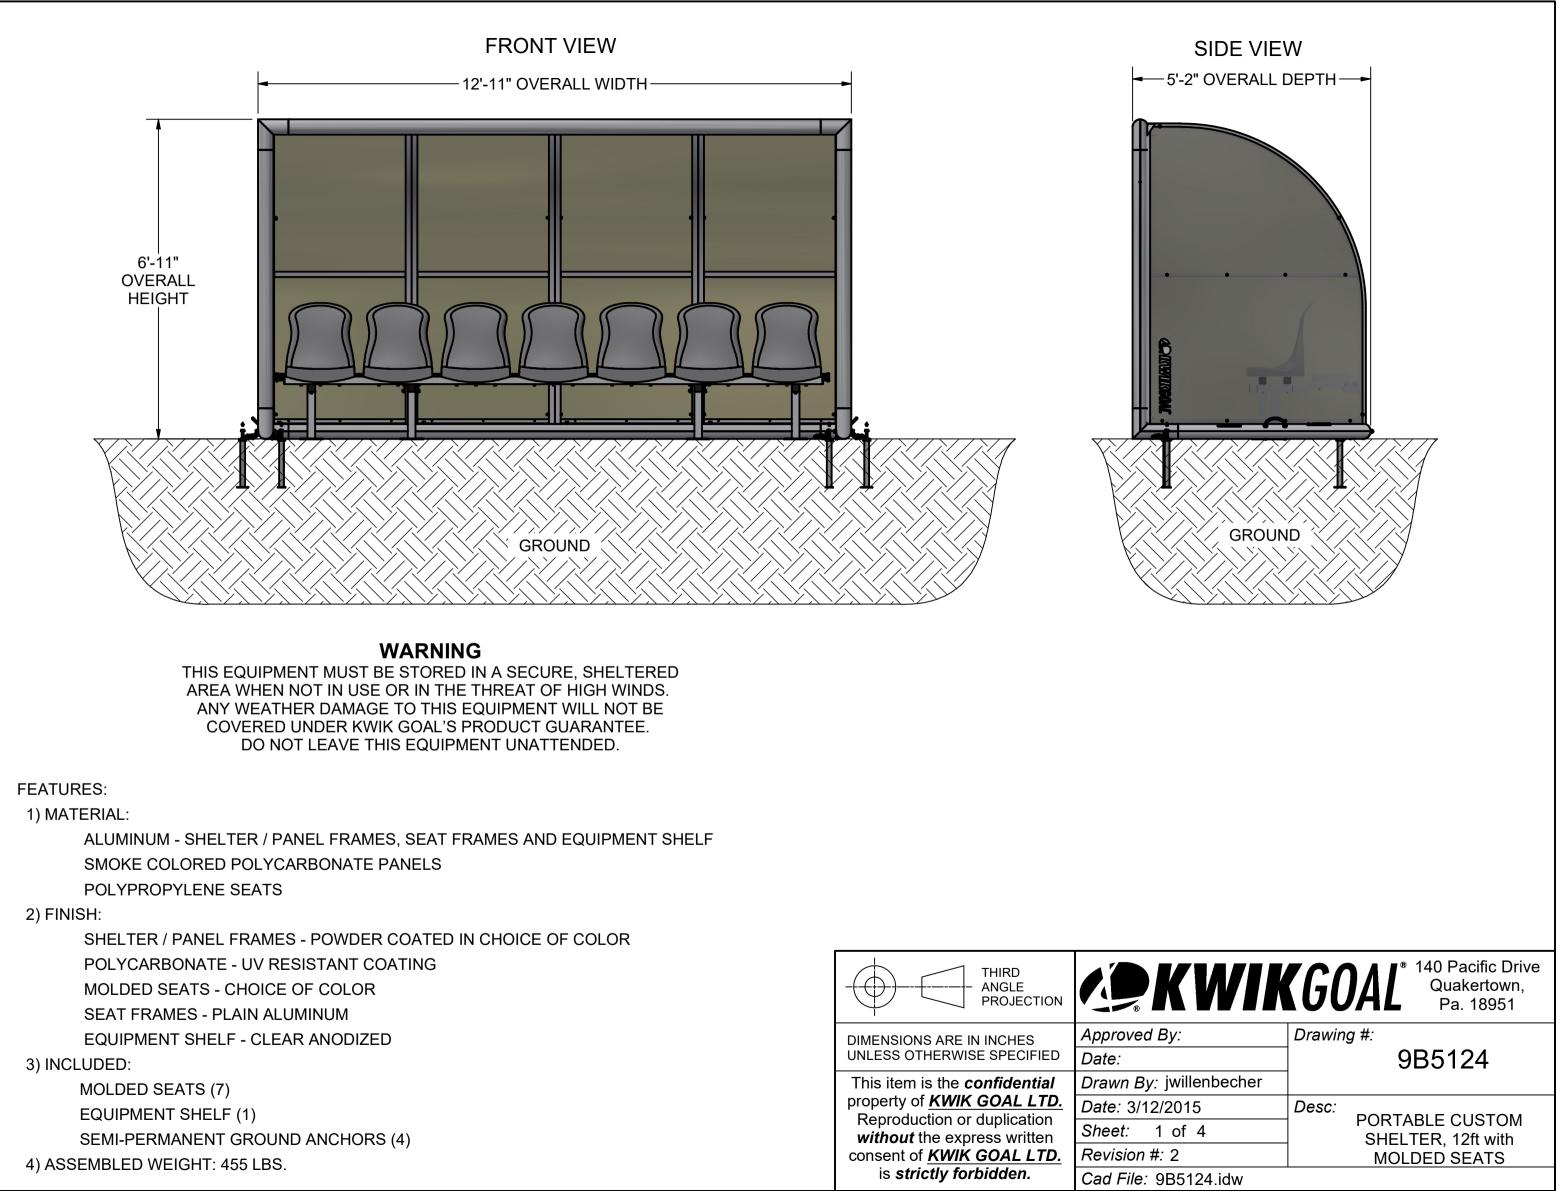

NOTES:

1) DIMENSIONS ARE FOR PLANNING PURPOSES. INSTALLATION MUST BE IN ACCORDANCE WITH INSTALLATION INSTRUCTIONS. 2) CUSTOMER SUPPLIED MATERIALS FOR INSTALLATION 0.5 CUBIC YARD - CONCRETE 0.3 CUBIC YARD - CLEAN STONE (1/4" - 3/4") ALL QUANTITIES ARE FOR ONE UNIT