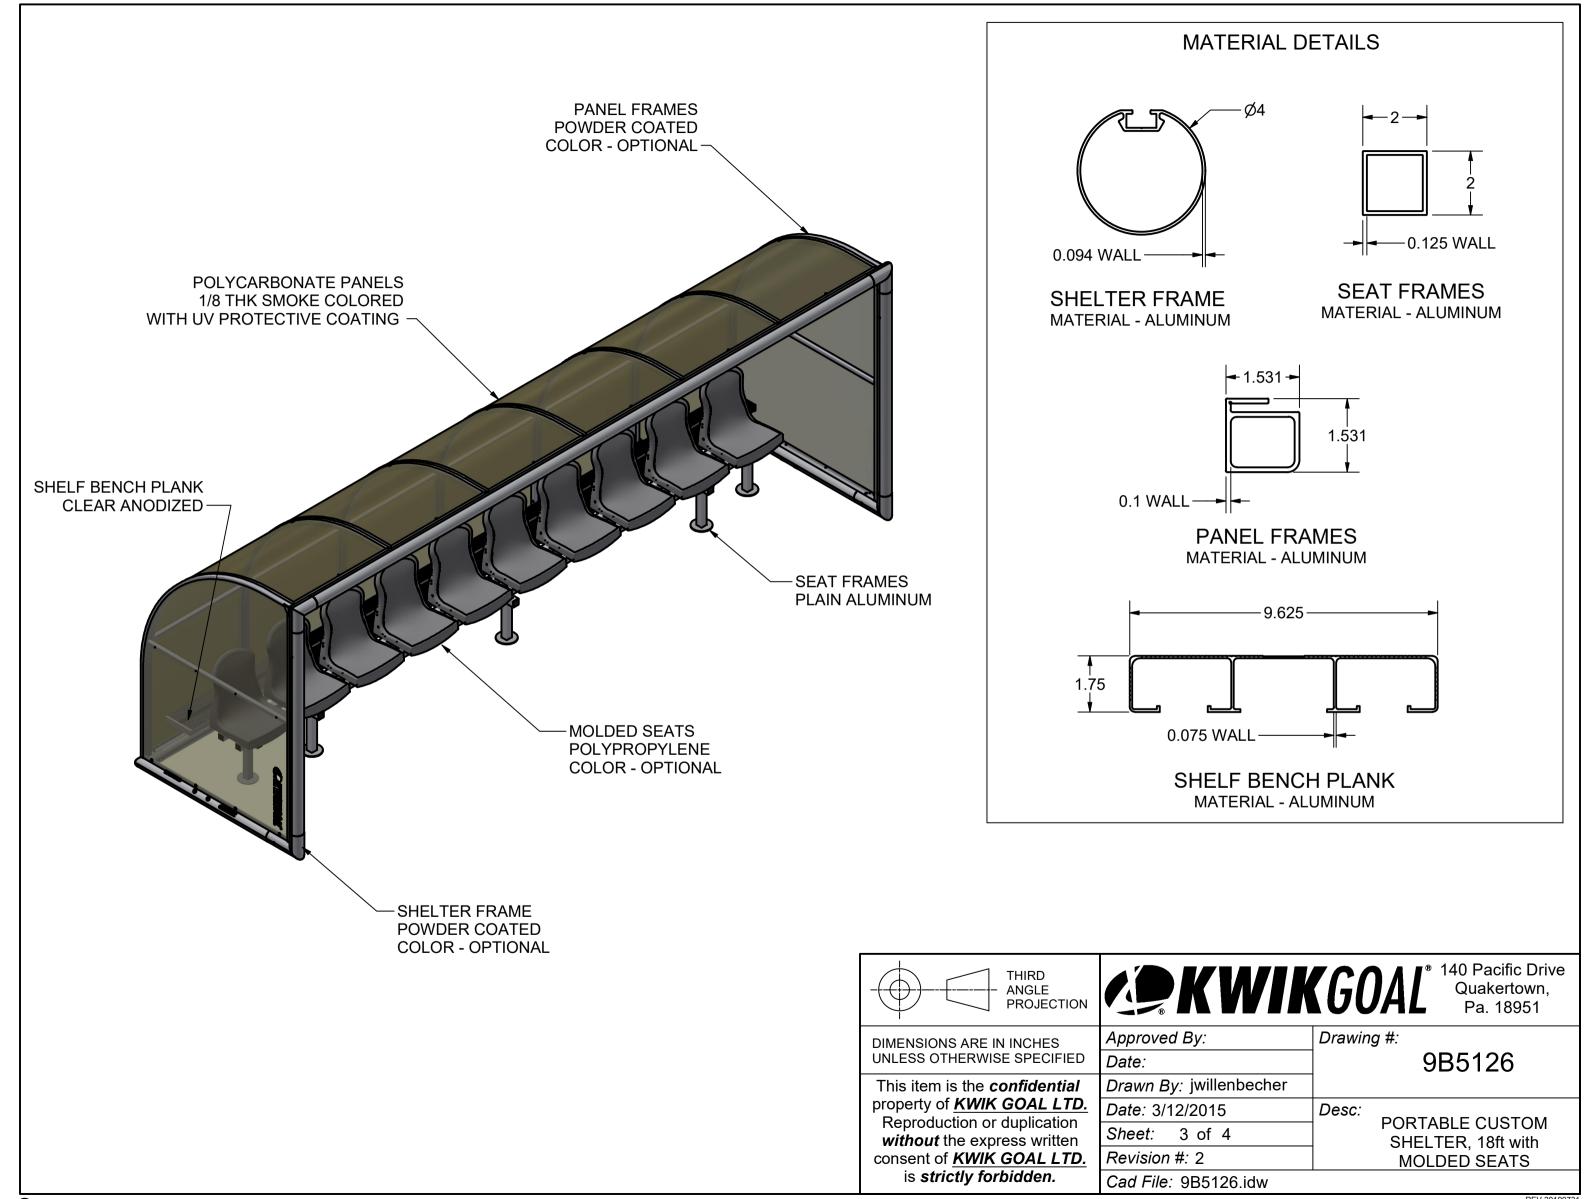

|  |  |
| : jwillenbecher                                                            |                                                                |  |  |
| 2/2015                                                                     | Desc:<br>PORTABLE CUSTOM<br>SHELTER, 18ft with<br>MOLDED SEATS |  |  |
| 2 of 4                                                                     |                                                                |  |  |
| #: 2                                                                       |                                                                |  |  |
|                                                                            |                                                                |  |  |





| PARTS LIST |                           |  |
|------------|---------------------------|--|
| QTY        | DESCRIPTION               |  |
| 6          | PANEL ASSEMBLY, REAR      |  |
| 1          | PANEL ASSEMBLY, RIGHT     |  |
| 1          | PANEL ASSEMBLY, LEFT      |  |
| 2          | POST CORNER               |  |
| 1          | BASE, LEFT                |  |
| 1          | BASE, RIGHT               |  |
| 2          | POST                      |  |
| 2          | CROSSBAR CORNER           |  |
| 2          | CROSSBAR                  |  |
| 3          | MOLDED SEAT FRAME         |  |
| 2          | MOLDED SEAT SUPPORT       |  |
| 1          | BENCH PLANK SHELF 18'     |  |
| 1          | SEAT CROSSBAR. FRONT      |  |
| 1          | SEAT CROSSBAR. BACK       |  |
| 10         |