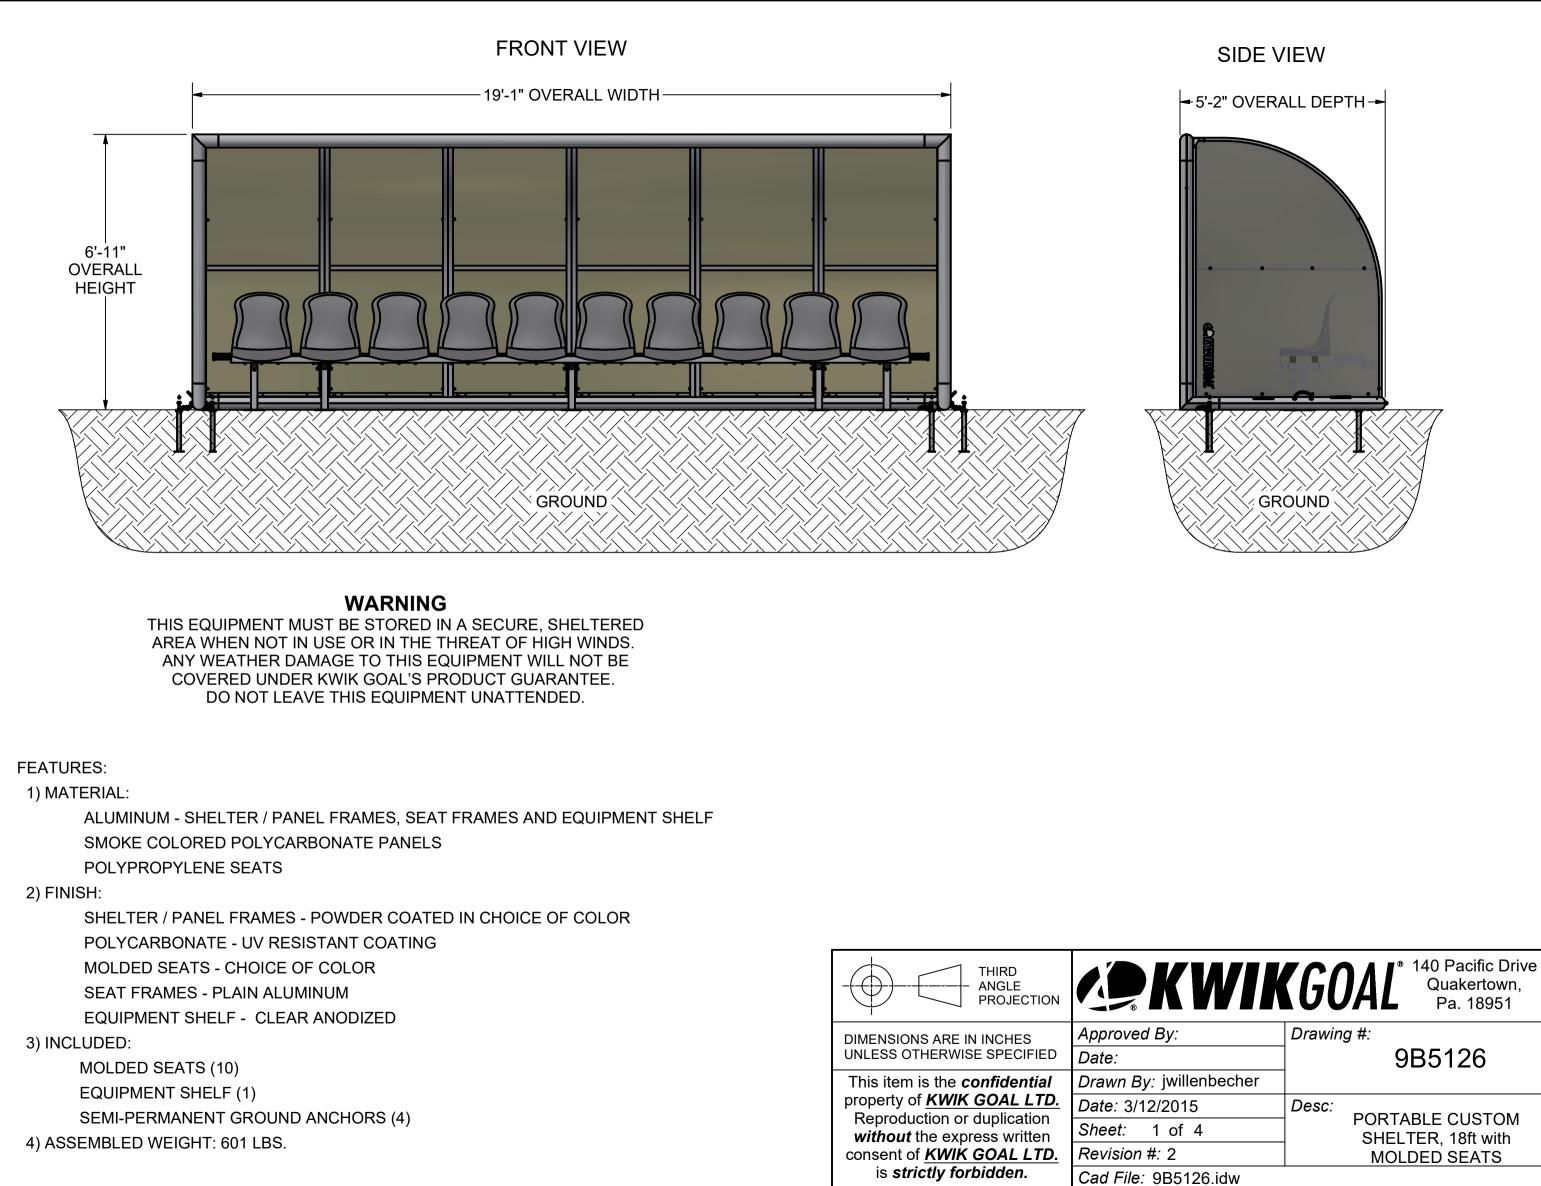

| KWI           | <b>GOAL</b> Quakertown,<br>Pa. 18951           |
|---------------|------------------------------------------------|
| By:           | Drawing #:                                     |
|               | 9B5126                                         |
| jwillenbecher |                                                |
| /2015         | Desc:<br>PORTABLE CUSTOM<br>SHELTER, 18ft with |
| 1 of 4        |                                                |
| 2             | MOLDED SEATS                                   |
| 9B5126.idw    |                                                |
|               | REV 20190731                                   |

| <b>KVIKGOAL</b> * 140 Pacific Drive<br>Quakertown,<br>Pa. 18951 |                 |  |  |
|-----------------------------------------------------------------|-----------------|--|--|
| By:                                                             | Drawing #:      |  |  |
|                                                                 | 9B5126          |  |  |
| jwillenbecher                                                   |                 |  |  |
| /2015                                                           | Desc:           |  |  |
| 1 of 4                                                          | PORTABLE CUSTOM |  |  |