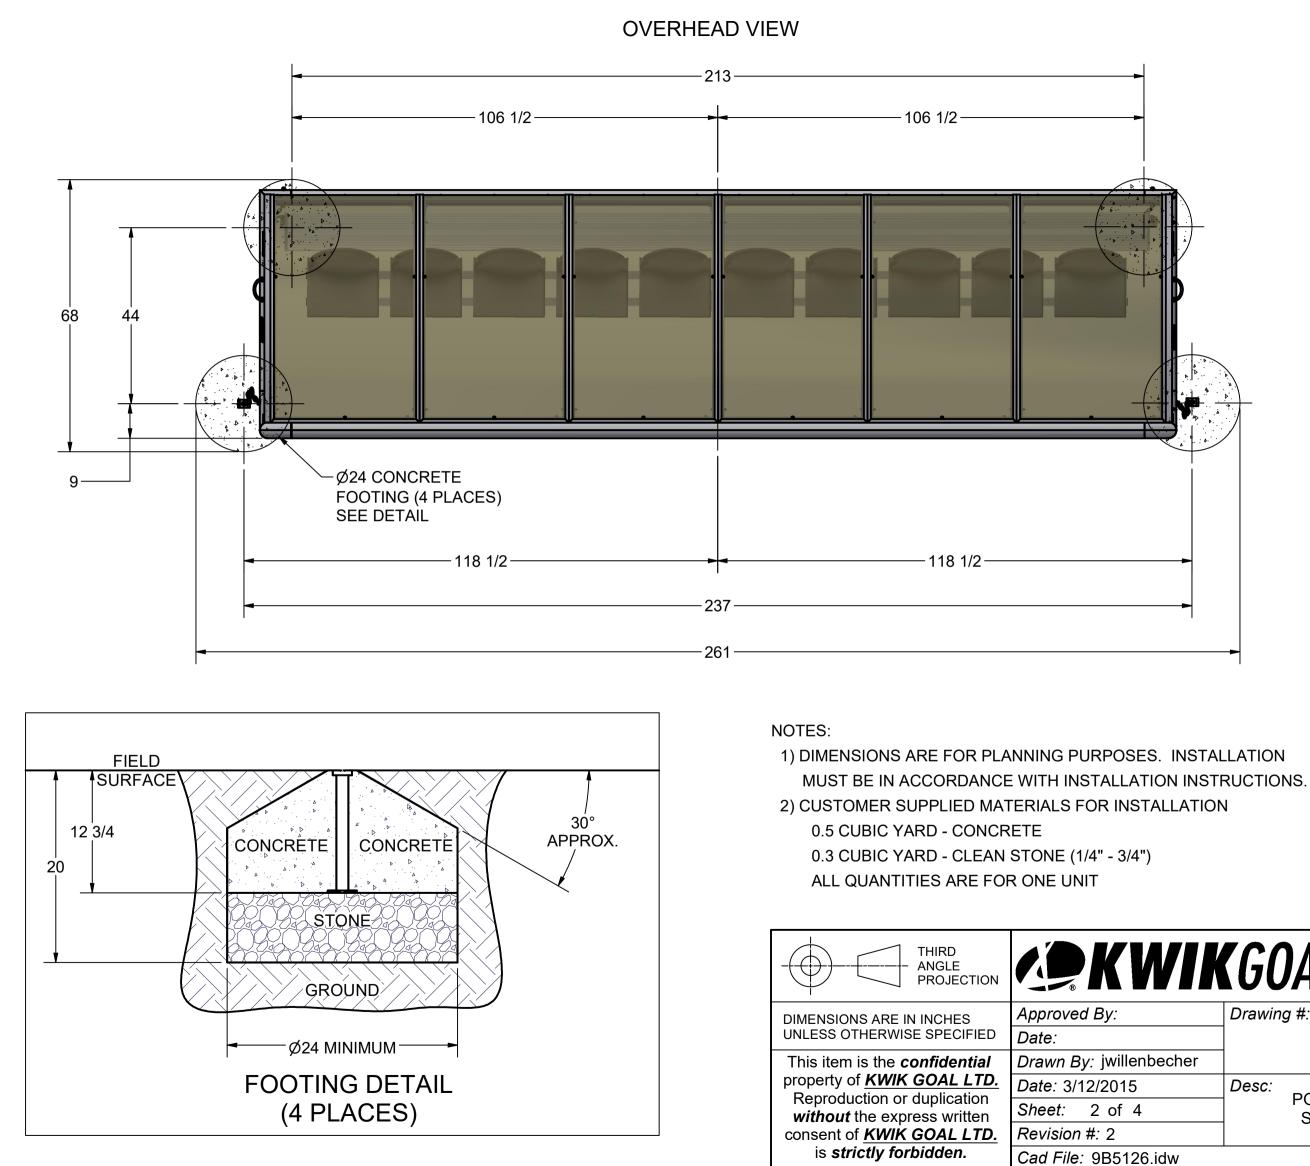

C 2015 Kwik Goal Ltd.

| <b>KVIKGOAL</b> <sup>®</sup> 140 Pacific Drive<br>Quakertown,<br>Pa. 18951 |                                                                |  |  |
|----------------------------------------------------------------------------|----------------------------------------------------------------|--|--|
| By:                                                                        | Drawing #:                                                     |  |  |
|                                                                            | 9B5126                                                         |  |  |
| : jwillenbecher                                                            |                                                                |  |  |
| 2/2015                                                                     | Desc:<br>PORTABLE CUSTOM<br>SHELTER, 18ft with<br>MOLDED SEATS |  |  |
| 2 of 4                                                                     |                                                                |  |  |
| #: 2                                                                       |                                                                |  |  |
|                                                                            |                                                                |  |  |