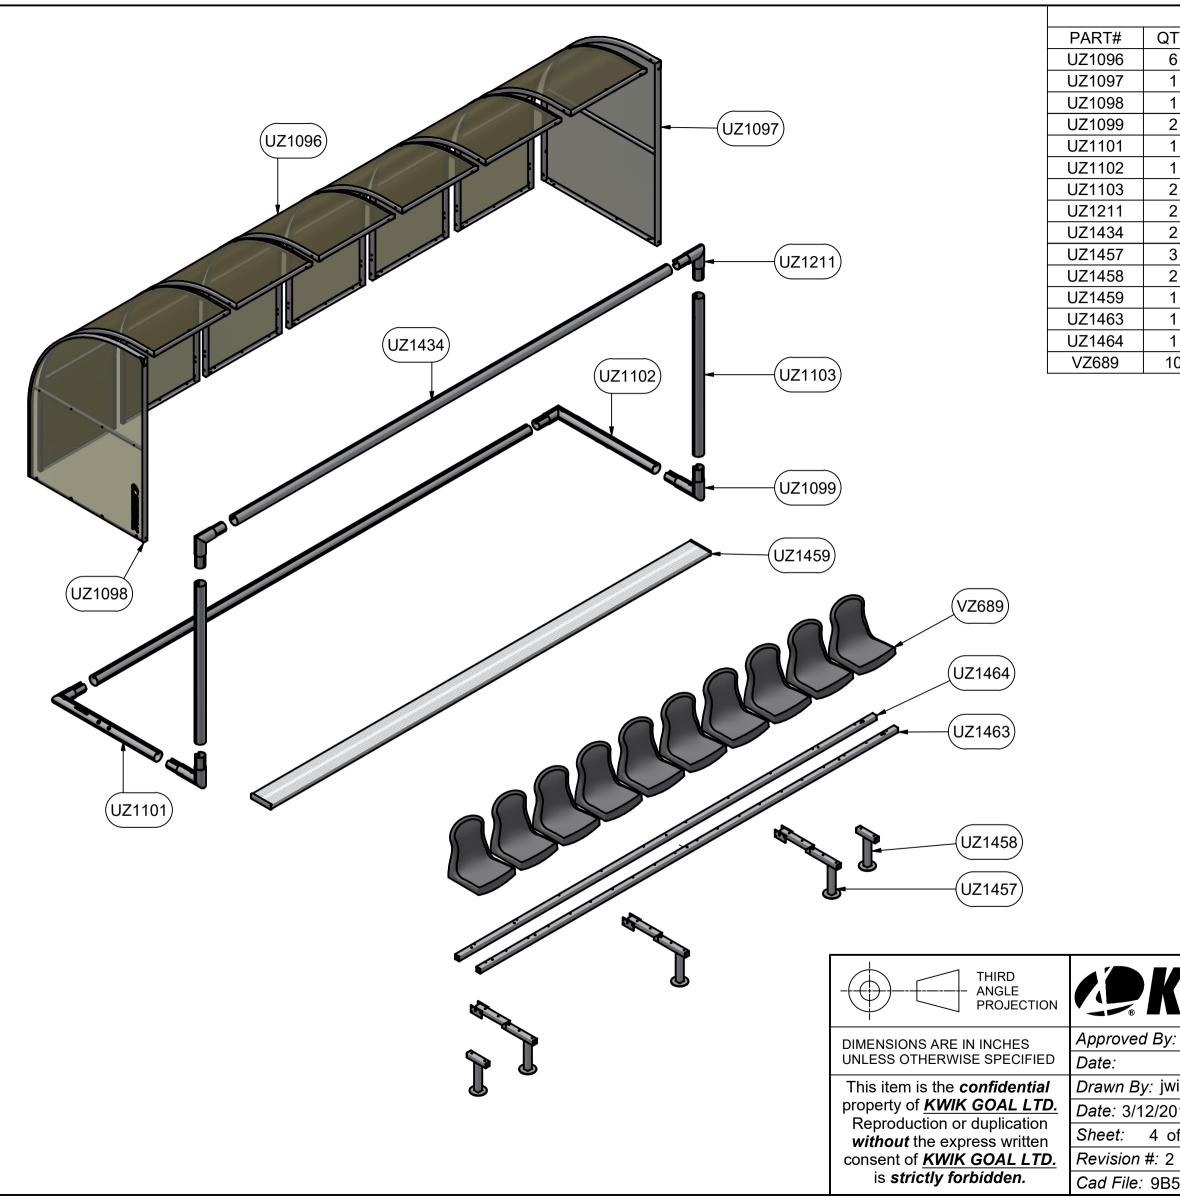

| PARTS LIST |                           |  |
|------------|---------------------------|--|
| QTY        | DESCRIPTION               |  |
| 6          | PANEL ASSEMBLY, REAR      |  |
| 1          | PANEL ASSEMBLY, RIGHT     |  |
| 1          | PANEL ASSEMBLY, LEFT      |  |
| 2          | POST CORNER               |  |
| 1          | BASE, LEFT                |  |
| 1          | BASE, RIGHT               |  |
| 2          | POST                      |  |
| 2          | CROSSBAR CORNER           |  |
| 2          | CROSSBAR                  |  |
| 3          | MOLDED SEAT FRAME         |  |
| 2          | MOLDED SEAT SUPPORT       |  |
| 1          | BENCH PLANK SHELF 18'     |  |
| 1          | SEAT CROSSBAR. FRONT      |  |
| 1          | SEAT CROSSBAR. BACK       |  |
| 10         | MOLDED POLYPROPYLENE SEAT |  |
|            |                           |  |

Date: 3/12/2015Desc:Sheet: 4 of 4PORTABLE CUSTOM<br/>SHELTER, 18ft with<br/>MOLDED SEATSCad File: 9B5126.idw