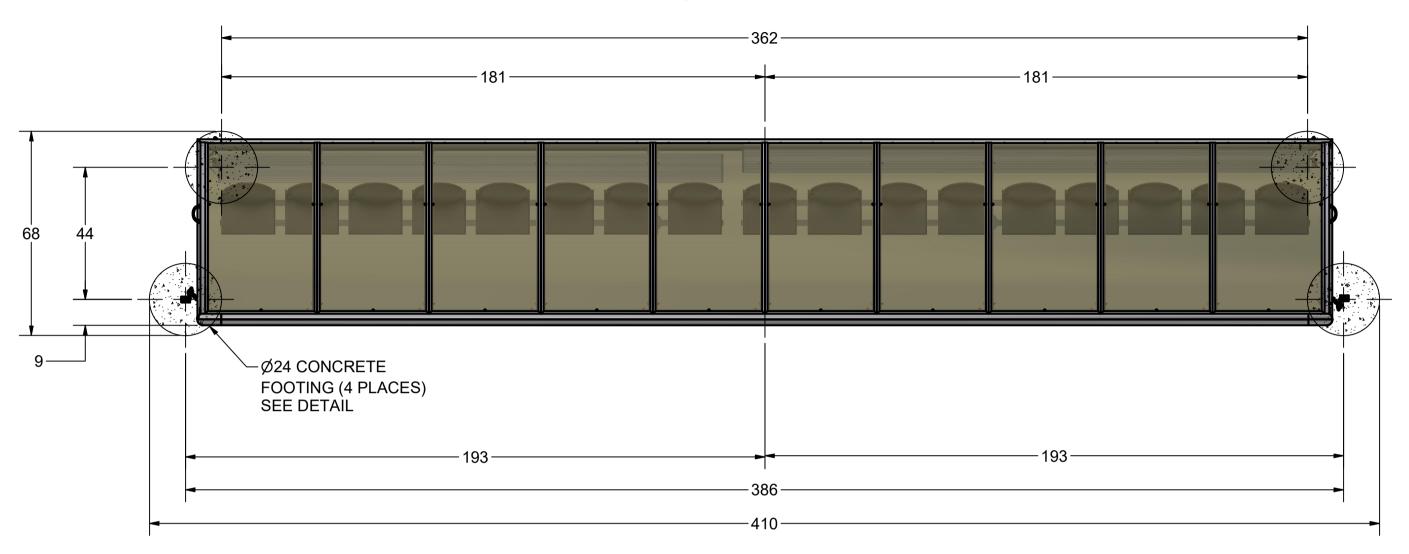

#### **OVERHEAD VIEW**

#### NOTES:

- 1) DIMENSIONS ARE FOR PLANNING PURPOSES. INSTALLATION MUST BE IN ACCORDANCE WITH INSTALLATION INSTRUCTIONS.
- 2) CUSTOMER SUPPLIED MATERIALS FOR INSTALLATION
  0.5 CUBIC YARD CONCRETE
  0.3 CUBIC YARD CLEAN STONE (1/4" 3/4")
  ALL QUANTITIES ARE FOR ONE UNIT