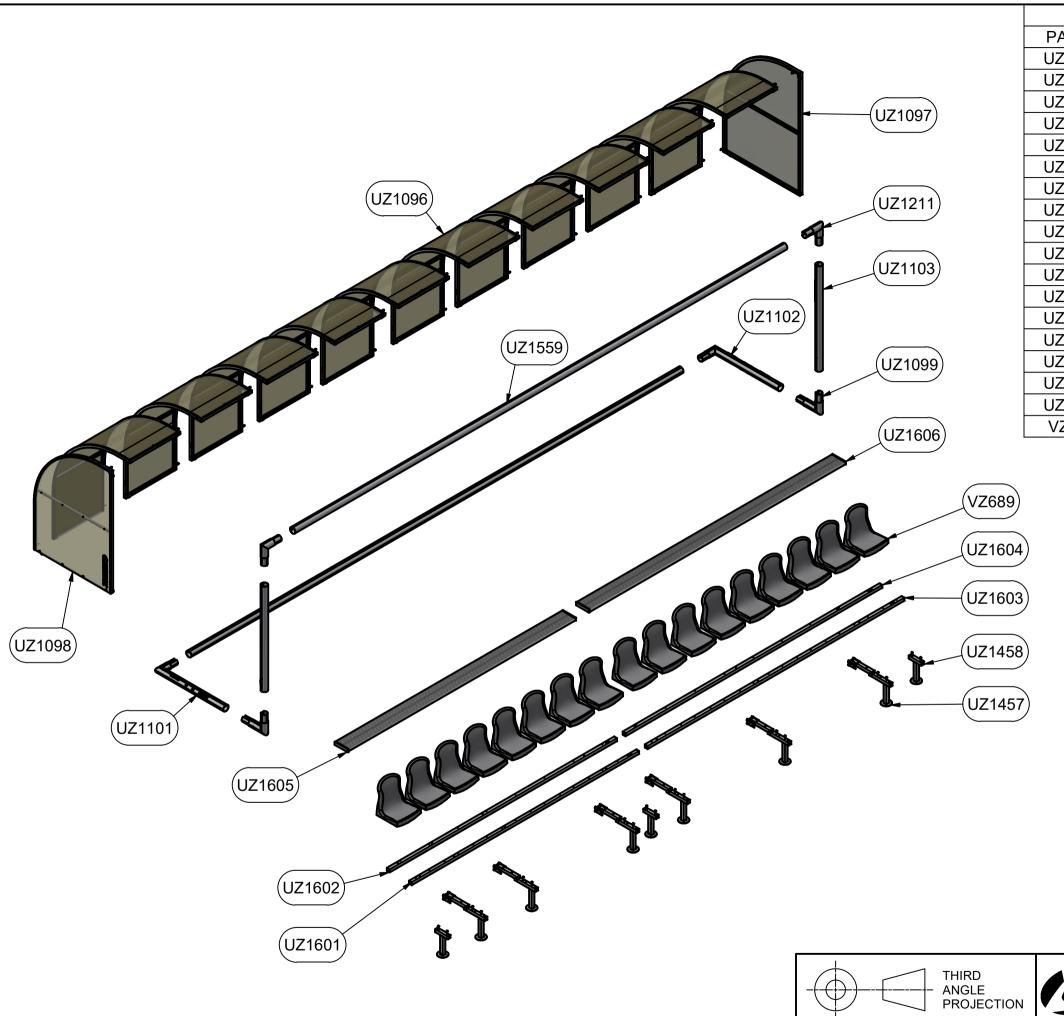

Sheet: 3 of 4 Revision #: 3

Cad File: 9B5120.idw

PORTABLE CUSTOM SHELTER 30ft with MOLDED **SEATS** 

9B5120

© 2016 Kwik Goal Ltd.

| PARTS LIST |     |                              |
|------------|-----|------------------------------|
| PART#      | QTY | DESCRIPTION                  |
| UZ1096     | 10  | PANEL ASSEMBLY, REAR         |
| UZ1097     | 1   | PANEL ASSEMBLY, RIGHT        |
| UZ1098     | 1   | PANEL ASSEMBLY, LEFT         |
| UZ1099     | 2   | POST CORNER                  |
| UZ1101     | 1   | BASE, LEFT                   |
| UZ1102     | 1   | BASE, RIGHT                  |
| UZ1103     | 2   | POST                         |
| UZ1211     | 2   | CROSSBAR CORNER              |
| UZ1457     | 6   | MOLDED SEAT FRAME            |
| UZ1458     | 3   | MOLDED SEAT SUPPORT          |
| UZ1559     | 2   | CUSTOM CROSSBAR              |
| UZ1601     | 1   | SEAT CROSSBAR, FRONT 8 SEATS |
| UZ1602     | 1   | SEAT CROSSBAR, BACK 8 SEATS  |
| UZ1603     | 1   | SEAT CROSSBAR, FRONT 9 SEATS |
| UZ1604     | 1   | SEAT CROSSBAR, BACK 9 SEATS  |
| UZ1605     | 1   | BENCH PLANK SHELF 14'        |
| UZ1606     | 1   | BENCH PLANK SHELF 15'        |
| VZ689      | 17  | MOLDED POLYPROPYLENE SEATS   |