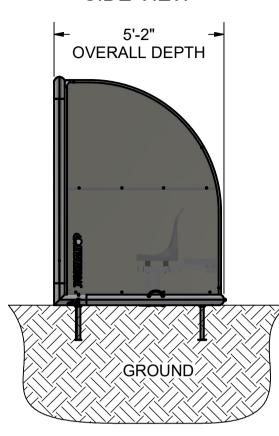

## **FRONT VIEW**



### SIDE VIEW



#### **WARNING**

THIS EQUIPMENT MUST BE STORED IN A SECURE, SHELTERED AREA WHEN NOT IN USE OR IN THE THREAT OF HIGH WINDS. ANY WEATHER DAMAGE TO THIS EQUIPMENT WILL NOT BE COVERED UNDER KWIK GOAL'S PRODUCT GUARANTEE. DO NOT LEAVE THIS EQUIPMENT UNATTENDED.

#### **FEATURES:**

1) MATERIAL:

ALUMINUM - SHELTER / PANEL FRAMES, SEAT FRAMES AND EQUIPMENT SHELVES SMOKE COLORED POLYCARBONATE PANELS POLYPROPYLENE SEATS

2) FINISH:

SHELTER / PANEL FRAMES - POWDER COATED IN CHOICE OF COLOR

POLYCARBONATE - UV RESISTANT COATING

MOLDED SEATS - CHOICE OF COLOR

**SEAT FRAMES - PLAIN ALUMINUM** 

**EQUIPMENT SHELVES - CLEAR ANODIZED** 

3) INCLUDED:

**MOLDED SEATS (17)** 

**EQUIPMENT SHELVES (2)** 

SEMI-PERMANENT GROUND ANCHORS (4)

4) ASSEMBLED WEIGHT: 901 LBS.



**THIRD** ANGLE **PROJECTION*