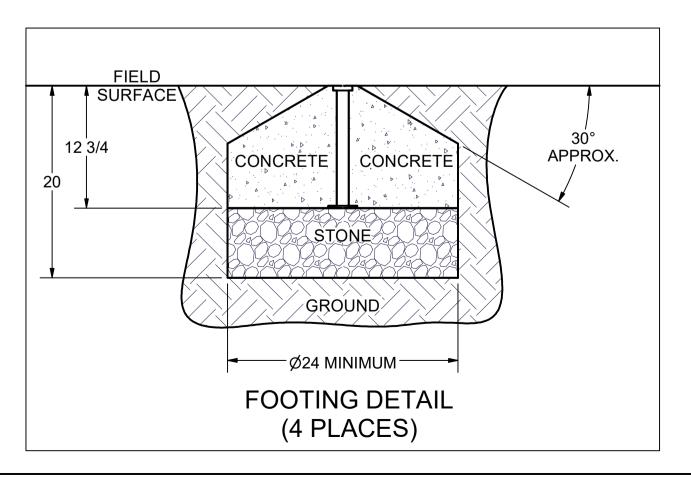

#### NOTES:

- 1) DIMENSIONS ARE FOR PLANNING PURPOSES. INSTALLATION MUST BE IN ACCORDANCE WITH INSTALLATION INSTRUCTIONS.
- 2) CUSTOMER SUPPLIED MATERIALS FOR INSTALLATION
  0.5 CUBIC YARD CONCRETE
  0.3 CUBIC YARD CLEAN STONE (1/4" 3/4")
  ALL QUANTITIES ARE FOR ONE UNIT