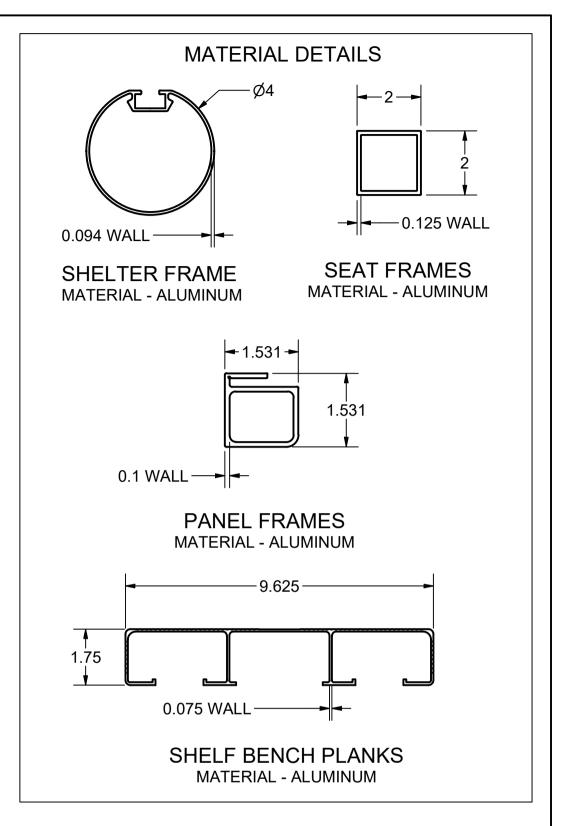

#### **FEATURES:**

1) MATERIAL:

ALUMINUM - SHELTER / PANEL FRAMES, SEAT FRAMES AND EQUIPMENT SHELVES SMOKE COLORED POLYCARBONATE PANELS POLYPROPYLENE SEATS

2) FINISH:

SHELTER / PANEL FRAMES - POWDER COATED IN CHOICE OF COLOR

POLYCARBONATE - UV RESISTANT COATING

MOLDED SEATS - CHOICE OF COLOR

**SEAT FRAMES - PLAIN ALUMINUM** 

**EQUIPMENT SHELVES - CLEAR ANODIZED** 

3) INCLUDED:

**MOLDED SEATS (17)** 

**EQUIPMENT SHELVES (2)** 

SEMI-PERMANENT GROUND ANCHORS (4)