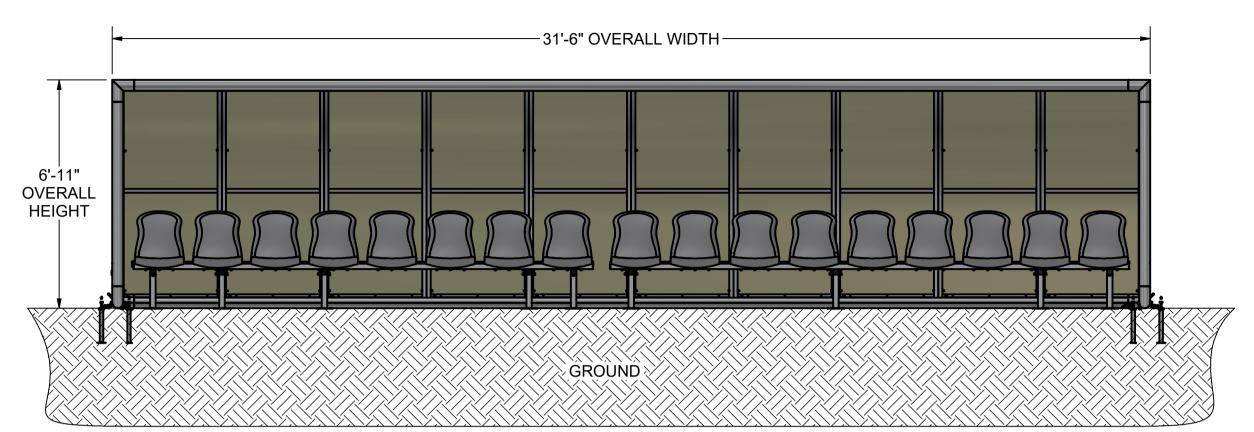

## **FRONT VIEW**

#### **FEATURES:**

1) MATERIAL:

ALUMINUM - SHELTER / PANEL FRAMES, SEAT FRAMES AND EQUIPMENT SHELVES SMOKE COLORED POLYCARBONATE PANELS POLYPROPYLENE SEATS

2) FINISH:

SHELTER / PANEL FRAMES - POWDER COATED IN CHOICE OF COLOR

POLYCARBONATE - UV RESISTANT COATING

MOLDED SEATS - CHOICE OF COLOR

**SEAT FRAMES - PLAIN ALUMINUM** 

**EQUIPMENT SHELVES - CLEAR ANODIZED** 

3) INCLUDED:

**MOLDED SEATS (17)** 

**EQUIPMENT SHELVES (2)** 

SEMI-PERMANENT GROUND ANCHORS (4)

4) ASSEMBLED WEIGHT: 901 LBS.

**THIRD** ANGLE **PROJECTION** 