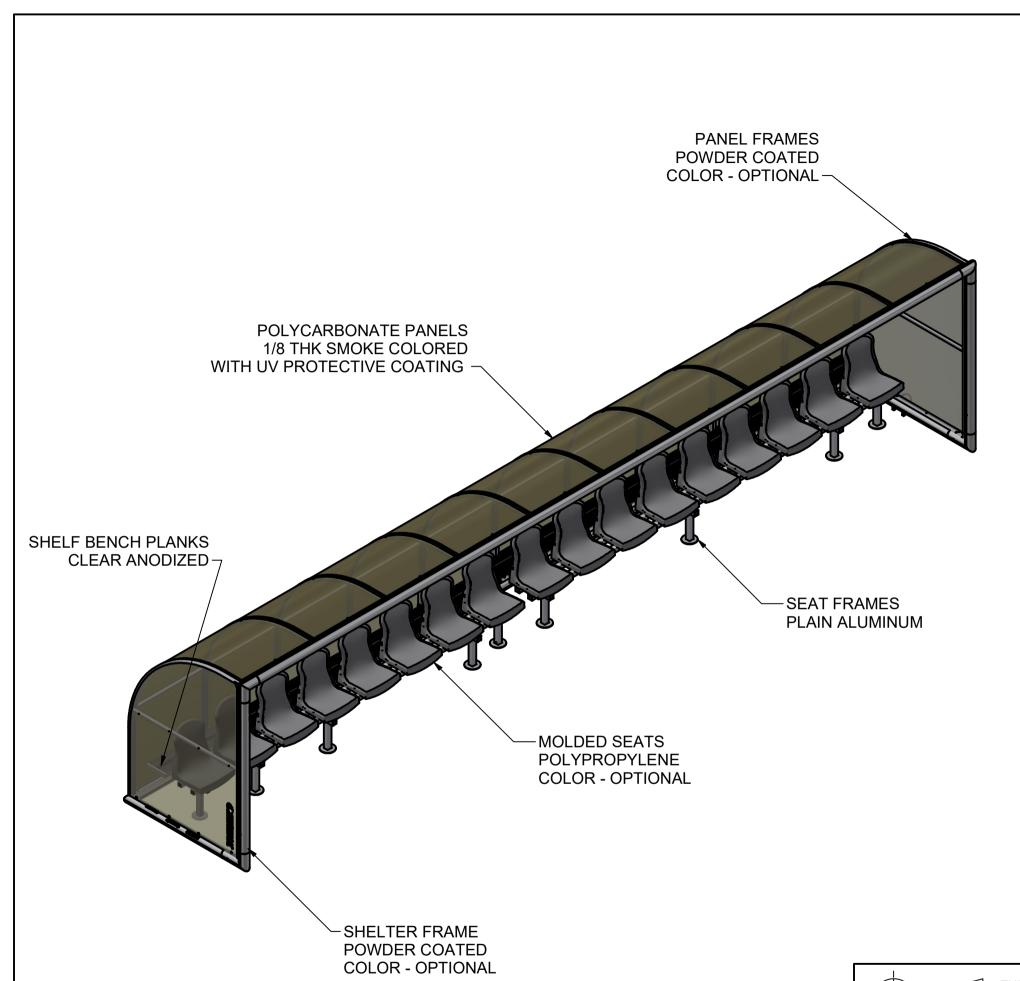

#### **FEATURES:**

1) MATERIAL:

ALUMINUM - SHELTER / PANEL FRAMES, SEAT FRAMES AND EQUIPMENT SHELVES SMOKE COLORED POLYCARBONATE PANELS POLYPROPYLENE SEATS

2) FINISH:

SHELTER / PANEL FRAMES - POWDER COATED IN CHOICE OF COLOR

POLYCARBONATE - UV RESISTANT COATING

MOLDED SEATS - CHOICE OF COLOR

**SEAT FRAMES - PLAIN ALUMINUM** 

**EQUIPMENT SHELVES - CLEAR ANODIZED** 

3) INCLUDED:

**MOLDED SEATS (17)** 

**EQUIPMENT SHELVES (2)** 

SEMI-PERMANENT GROUND ANCHORS (4)