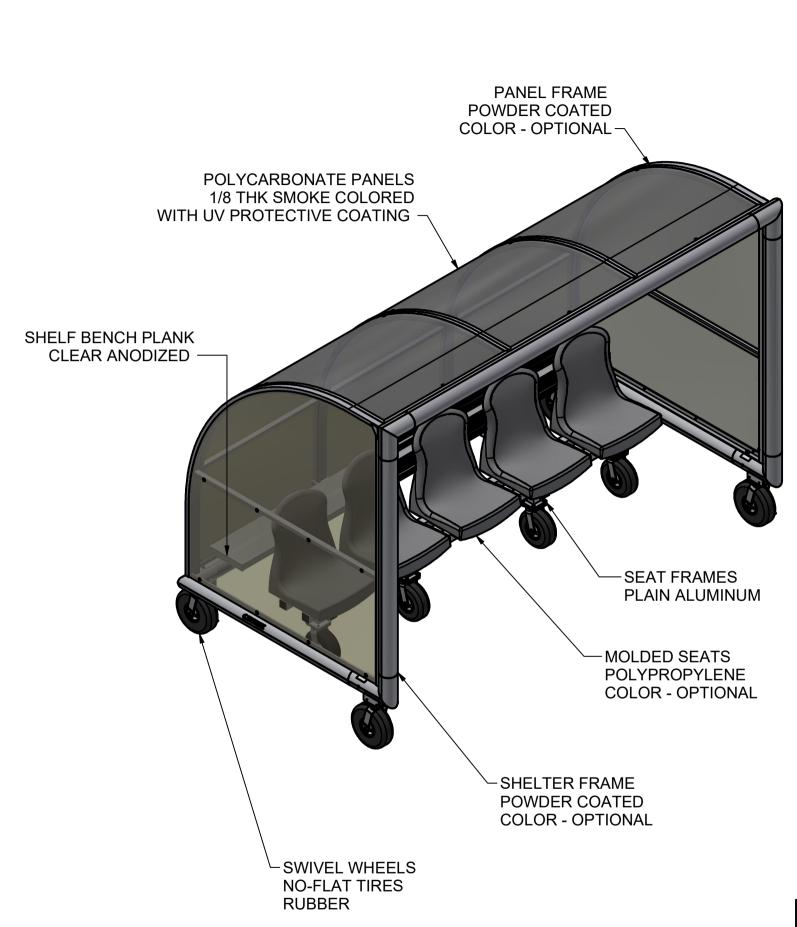

### **FEATURES:**

1) MATERIAL:

ALUMINUM - SHELTER / PANEL FRAMES, SEAT FRAMES AND EQUIPMENT SHELF SMOKE COLORED POLYCARBONATE PANELS POLYPROPYLENE SEATS

#### 2) FINISH:

SHELTER / PANEL FRAMES - POWDER COATED IN CHOICE OF COLOR

POLYCARBONATE - UV RESISTANT COATING

MOLDED SEATS - CHOICE OF COLOR

**SEAT FRAMES - PLAIN ALUMINUM** 

**EQUIPMENT SHELF - CLEAR ANODIZED** 

## 3) INCLUDED:

MOLDED SEATS (5)

**EQUIPMENT SHELF (1)** 

NO - FLAT TIRES (8), (2 WITH BRAKES)

SEMI-PERMANENT GROUND ANCHORS (4)

4) ASSEMBLED WEIGHT: 414 LBS.

**THIRD** ANGLE **PROJECTION** 

**CPKWIKGOAL** 