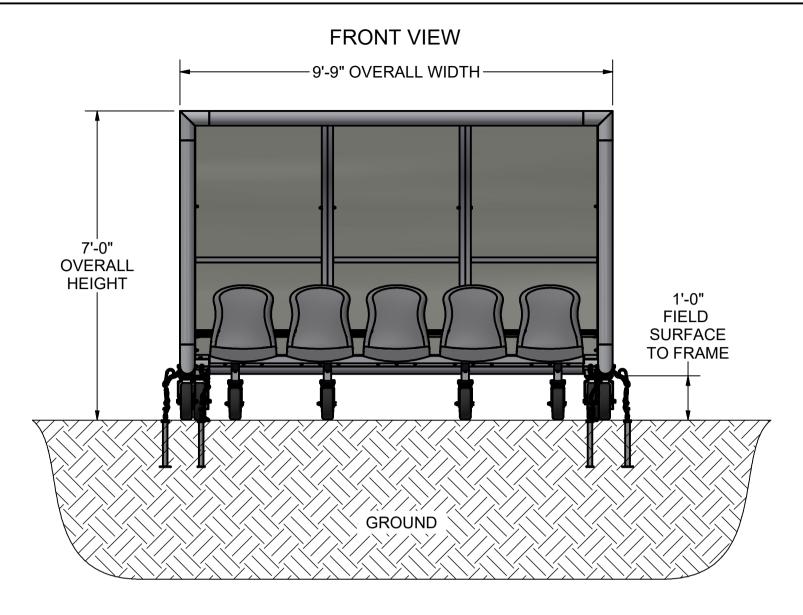

Quakertown, Pa. 18951

9B5323

140 Pacific Drive

DIMENSIONS ARE IN INCHES **UNLESS OTHERWISE SPECIFIED** 

This item is the *confidential* property of KWIK GOAL LTD. Reproduction or duplication without the express written consent of KWIK GOAL LTD. is strictly forbidden.

Approved By: Drawing #: Date:

Drawn By: jwillenbecher Date: 3/3/2015 Sheet: 1 of 4

Desc: PORTABLE ONLY **CUSTOM SHELTER, 9ft** with MOLDED SEATS

Cad File: 9B5323.idw

Revision #: 2

2015 Kwik Goal Ltd.