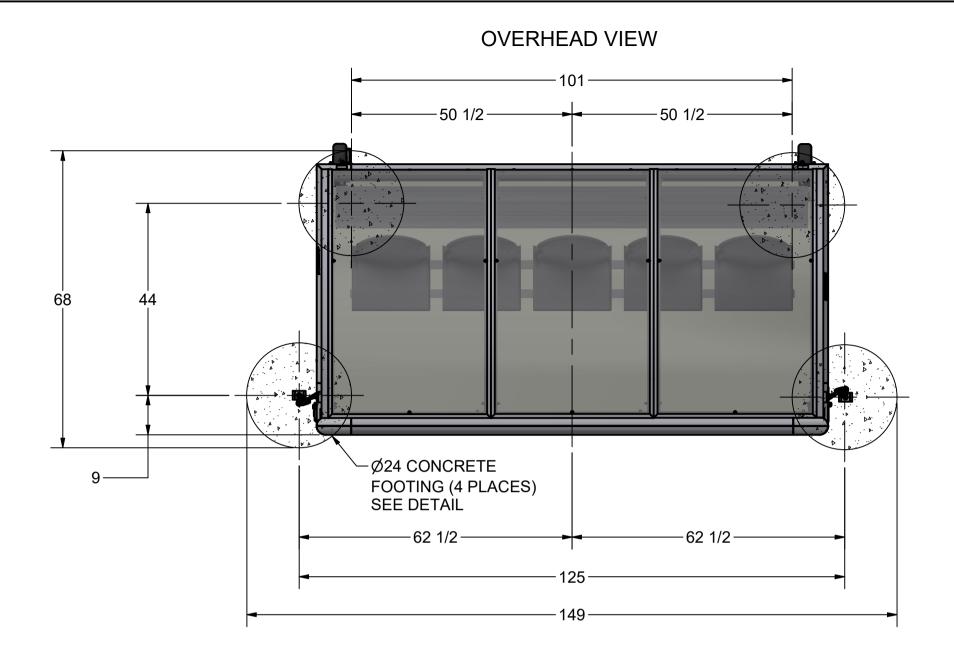

#### NOTES:

- 1) DIMENSIONS ARE FOR PLANNING PURPOSES. INSTALLATION MUST BE IN ACCORDANCE WITH INSTALLATION INSTRUCTIONS.
- 2) CUSTOMER SUPPLIED MATERIALS FOR INSTALLATION 0.5 CUBIC YARD - CONCRETE 0.3 CUBIC YARD - CLEAN STONE (1/4" - 3/4")

|     | _QUANTI |         |       | $\frown$ | IINIIT |
|-----|---------|---------|-------|----------|--------|
| AII | CJUANT  | HES ARE | FUR 9 | - אונו   | UNNII  |
|     |         |         |       |          |        |

# \* 140 Pacific Drive Quakertown, Pa. 18951

DIMENSIONS ARE IN INCHES **UNLESS OTHERWISE SPECIFIED** 

This item is the *confidential* property of KWIK GOAL LTD. Reproduction or duplication without the express written consent of KWIK GOAL LTD. is strictly forbidden.

Drawing #: Approved By:

Date: Drawn By: jwillenbecher Date: 3/3/2015 Desc: Sheet: 3 of 4 Revision #: 2

Cad File: 9B5323.idw

9B5323

PORTABLE ONLY **CUSTOM SHELTER, 9ft** with MOLDED SEATS

| PARTS LIST |                       |                                    |  |  |
|------------|-----------------------|------------------------------------|--|--|
| PART#      | PART# QTY DESCRIPTION |                                    |  |  |
| UZ1114 2   |                       | CROSSBAR                           |  |  |
| UZ1115     | 1                     | BENCH PLANK SHELF 9'               |  |  |
| UZ1211     | 2                     | CROSSBAR CORNER                    |  |  |
| UZ1439 2   |                       | POST                               |  |  |
| UZ1440     | 1                     | BASE, RIGHT                        |  |  |
| UZ1441     | 1                     | BASE, LEFT                         |  |  |
| UZ1442     | 2                     | POST CORNER                        |  |  |
| UZ1445     | 3                     | PANEL ASSEMBLY, REAR               |  |  |
| UZ1446     | 1                     | PANEL ASSEMBLY, RIGHT              |  |  |
| UZ1447     | 1                     | PANEL ASSEMBLY, LEFT               |  |  |
| UZ1450     | 2                     | SEAT FRAME                         |  |  |
| UZ1451     | 2                     | SEAT SUPPORT                       |  |  |
| UZ1469     | 1                     | SEAT CROSSBAR, FRONT               |  |  |
| UZ1470     | 1                     | SEAT CROSSBAR, BACK                |  |  |
| VZ629      | 2                     | SWIVEL WHEEL CASTER 10 IN          |  |  |
| VZ688      | 4                     | SWIVEL WHEEL CASTER 8 IN           |  |  |
| VZ689      | 5                     | MOLDED POLYPROPYLENE SEAT          |  |  |
| VZ747 2    |                       | SWIVEL WHEEL CASTER 10 IN w/ BRAKE |  |  |