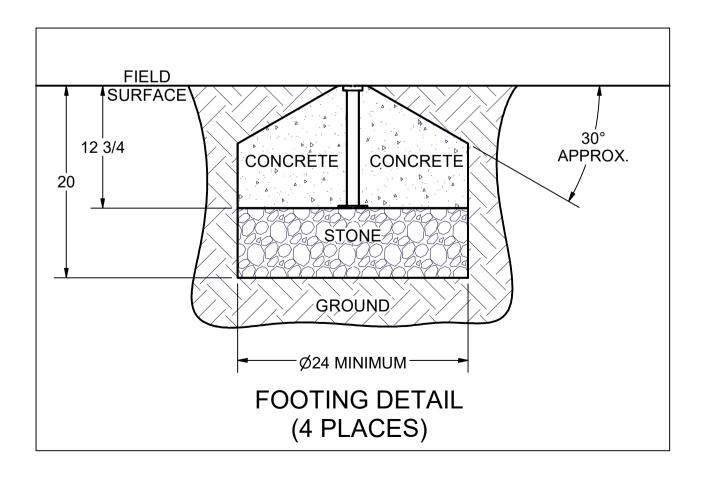

#### NOTES:

- 1) DIMENSIONS ARE FOR PLANNING PURPOSES. INSTALLATION MUST BE IN ACCORDANCE WITH INSTALLATION INSTRUCTIONS.
- 2) CUSTOMER SUPPLIED MATERIALS FOR INSTALLATION 0.5 CUBIC YARD - CONCRETE 0.3 CUBIC YARD - CLEAN STONE (1/4" - 3/4")