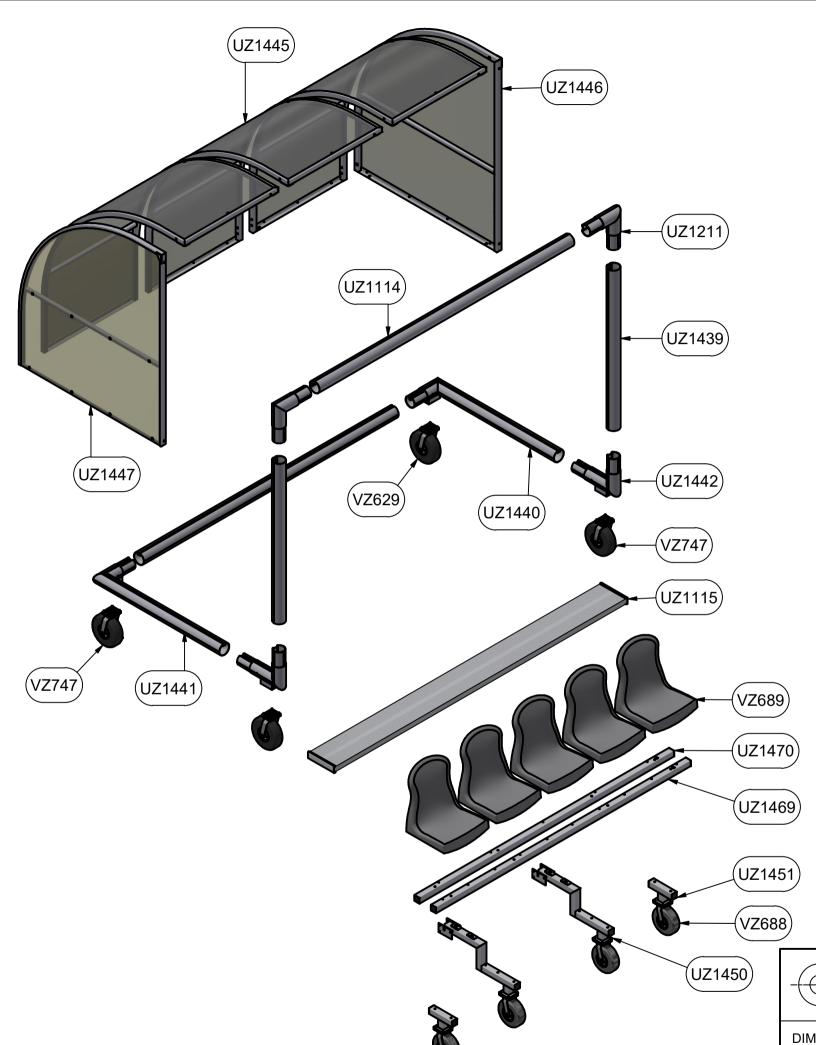

Drawing #: Approved By:

Date: Drawn By: jwillenbecher Date: 3/3/2015 Desc: Sheet: 3 of 4 Revision #: 2

Cad File: 9B5323.idw

9B5323

PORTABLE ONLY **CUSTOM SHELTER, 9ft** with MOLDED SEATS

| PARTS LIST |                       |                                    |  |  |
|------------|-----------------------|------------------------------------|--|--|
| PART#      | PART# QTY DESCRIPTION |                                    |  |  |
| UZ1114 2   |                       | CROSSBAR                           |  |  |
| UZ1115     | 1                     | BENCH PLANK SHELF 9'               |  |  |
| UZ1211     | 2                     | CROSSBAR CORNER                    |  |  |
| UZ1439 2   |                       | POST                               |  |  |
| UZ1440     | 1                     | BASE, RIGHT                        |  |  |
| UZ1441     | 1                     | BASE, LEFT                         |  |  |
| UZ1442     | 2                     | POST CORNER                        |  |  |
| UZ1445     | 3                     | PANEL ASSEMBLY, REAR               |  |  |
| UZ1446     | 1                     | PANEL ASSEMBLY, RIGHT              |  |  |
| UZ1447     | 1                     | PANEL ASSEMBLY, LEFT               |  |  |
| UZ1450     | 2                     | SEAT FRAME                         |  |  |
| UZ1451     | 2                     | SEAT SUPPORT                       |  |  |
| UZ1469     | 1                     | SEAT CROSSBAR, FRONT               |  |  |
| UZ1470     | 1                     | SEAT CROSSBAR, BACK                |  |  |
| VZ629      | 2                     | SWIVEL WHEEL CASTER 10 IN          |  |  |
| VZ688      | 4                     | SWIVEL WHEEL CASTER 8 IN           |  |  |
| VZ689      | 5                     | MOLDED POLYPROPYLENE SEAT          |  |  |
| VZ747 2    |                       | SWIVEL WHEEL CASTER 10 IN w/ BRAKE |  |  |