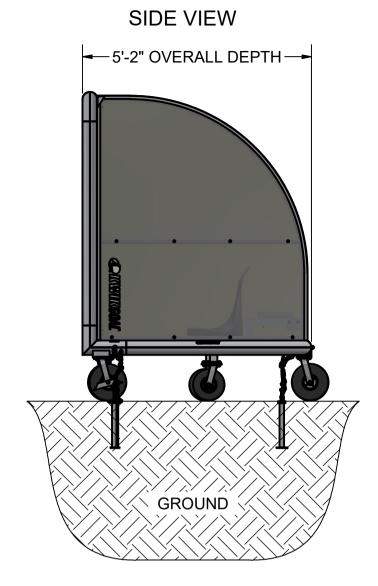

Quakertown, Pa. 18951

9B5323

140 Pacific Drive

DIMENSIONS ARE IN INCHES **UNLESS OTHERWISE SPECIFIED** 

This item is the *confidential* property of KWIK GOAL LTD. Reproduction or duplication without the express written consent of KWIK GOAL LTD. is strictly forbidden.

Approved By: Drawing #: Date:

Drawn By: jwillenbecher Date: 3/3/2015 Sheet: 1 of 4

Desc: PORTABLE ONLY **CUSTOM SHELTER, 9ft** with MOLDED SEATS

Cad File: 9B5323.idw

Revision #: 2

2015 Kwik Goal Ltd.