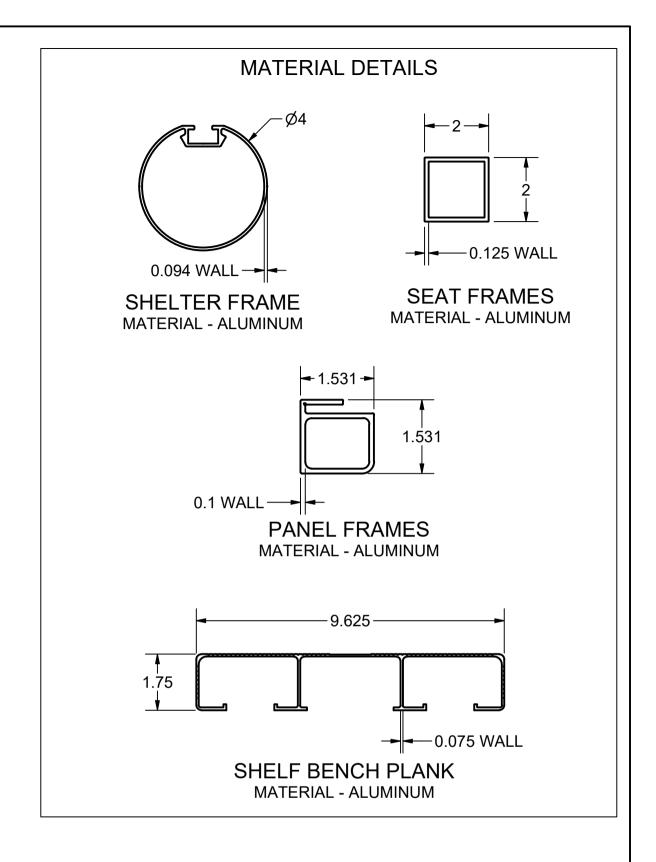

### **FEATURES:**

1) MATERIAL:

ALUMINUM - SHELTER / PANEL FRAMES, SEAT FRAMES AND EQUIPMENT SHELF SMOKE COLORED POLYCARBONATE PANELS POLYPROPYLENE SEATS

#### 2) FINISH:

SHELTER / PANEL FRAMES - POWDER COATED IN CHOICE OF COLOR

POLYCARBONATE - UV RESISTANT COATING

MOLDED SEATS - CHOICE OF COLOR

**SEAT FRAMES - PLAIN ALUMINUM** 

**EQUIPMENT SHELF - CLEAR ANODIZED** 