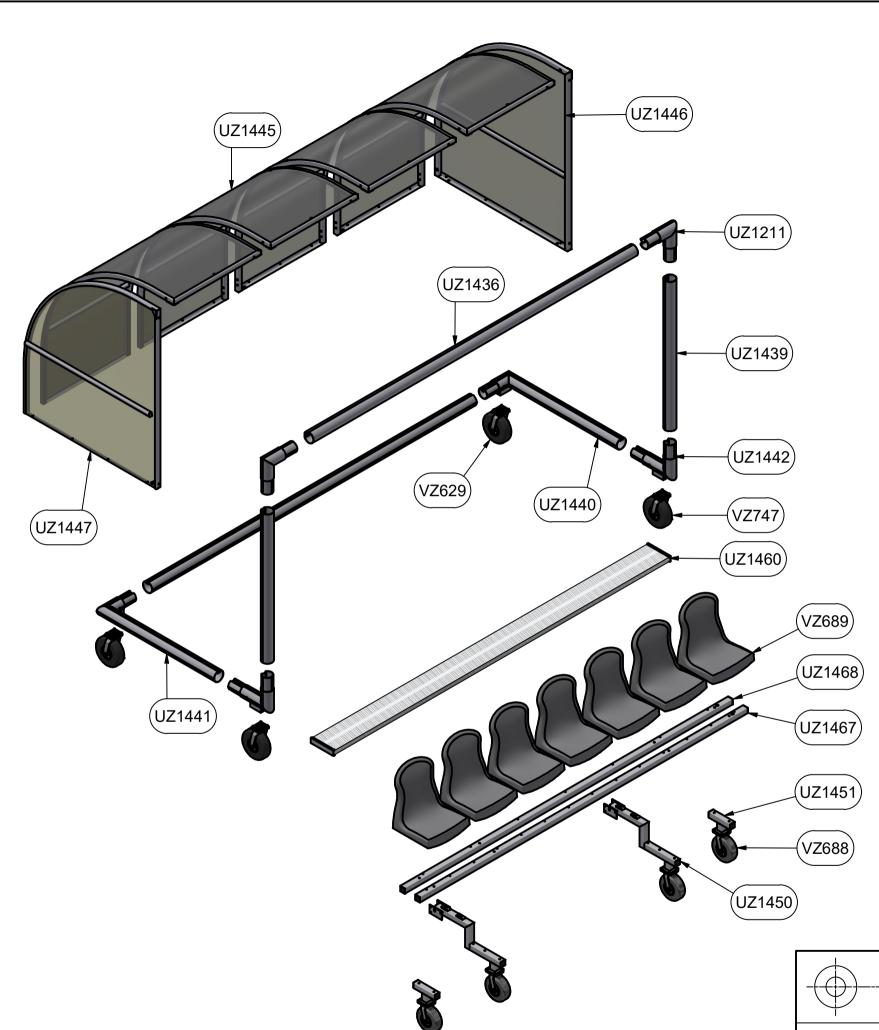

| PARTS LIST |     |                                    |
|------------|-----|------------------------------------|
| PART#      | QTY | DESCRIPTION                        |
| UZ1211     | 2   | CROSSBAR CORNER                    |
| UZ1436     | 2   | CROSSBAR                           |
| UZ1439     | 2   | POST                               |
| UZ1440     | 1   | BASE, RIGHT                        |
| UZ1441     | 1   | BASE, LEFT                         |
| UZ1442     | 2   | POST CORNER                        |
| UZ1445     | 4   | PANEL ASSEMBLY, REAR               |
| UZ1446     | 1   | PANEL ASSEMBLY, RIGHT              |
| UZ1447     | 1   | PANEL ASSEMBLY, LEFT               |
| UZ1450     | 2   | SEAT FRAME                         |
| UZ1451     | 2   | SEAT SUPPORT                       |
| UZ1460     | 1   | BENCH PLANK SHELF 12'              |
| UZ1467     | 1   | SEAT CROSSBAR, FRONT               |
| UZ1468     | 1   | SEAT CROSSBAR, BACK                |
| VZ629      | 2   | SWIVEL WHEEL CASTER 10 IN          |
| VZ688      | 4   | SWIVEL WHEEL CASTER 8 IN           |
| VZ689      | 7   | MOLDED SEATS                       |
| VZ747      | 2   | SWIVEL WHEEL CASTER 10 IN w/ BRAKE |