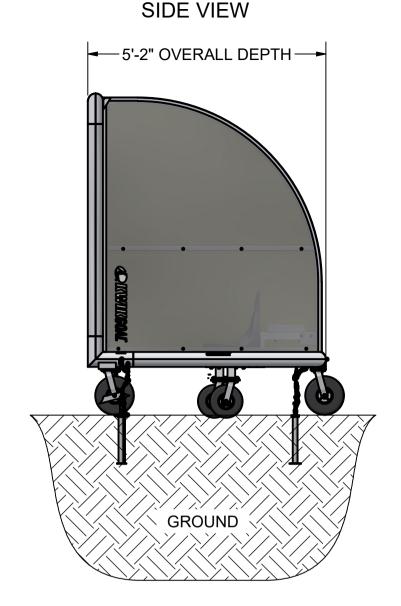

# FRONT VIEW 12'-11" OVERALL WIDTH OVERALL HEIGHT GROUND

### **FEATURES**:

1) MATERIAL:

ALUMINUM - SHELTER / PANEL FRAMES, SEAT FRAMES AND EQUIPMENT SHELF SMOKE COLORED POLYCARBONATE PANELS POLYPROPYLENE - SEATS

2) FINISH:

SHELTER / PANEL FRAMES - POWDER COATED IN CHOICE OF COLOR

POLYCARBONATE - UV RESISTANT COATING

MOLDED SEATS - CHOICE OF COLOR

**SEAT FRAMES - PLAIN ALUMINUM** 

**EQUIPMENT SHELF - CLEAR ANODIZED** 

3) INCLUDED:

MOLDED SEATS (7)

**EQUIPMENT SHELF (1)** 

NO - FLAT TIRES (8), (2 WITH BRAKES)

SEMI-PERMANENT GROUND ANCHORS (4)

4) ASSEMBLED WEIGHT: 483 LBS.

THIRD ANGLE PROJECTION **CPKWIKGOAL** 

140 Pacific Drive Quakertown, Pa. 18951

DIMENSIONS ARE IN INCHES UNLESS OTHERWISE SPECIFIED

This item is the *confidential* property of *KWIK GOAL LTD*. Reproduction or duplication *without* the express written consent of *KWIK GOAL LTD*. is *strictly forbidden*.