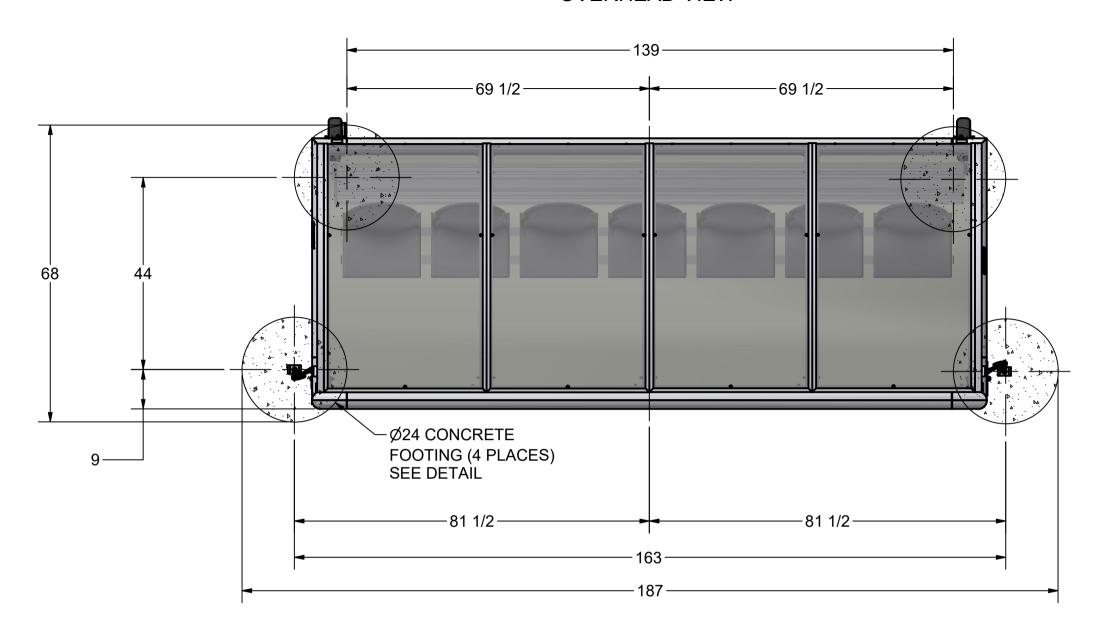

# **OVERHEAD VIEW**

## NOTES:

- 1) DIMENSIONS ARE FOR PLANNING PURPOSES. INSTALLATION MUST BE IN ACCORDANCE WITH INSTALLATION INSTRUCTIONS.
- 2) CUSTOMER SUPPLIED MATERIALS FOR INSTALLATION 0.5 CUBIC YARD - CONCRETE 0.3 CUBIC YARD - CLEAN STONE (1/4" - 3/4") ALL QUANTITIES ARE FOR ONE UNIT