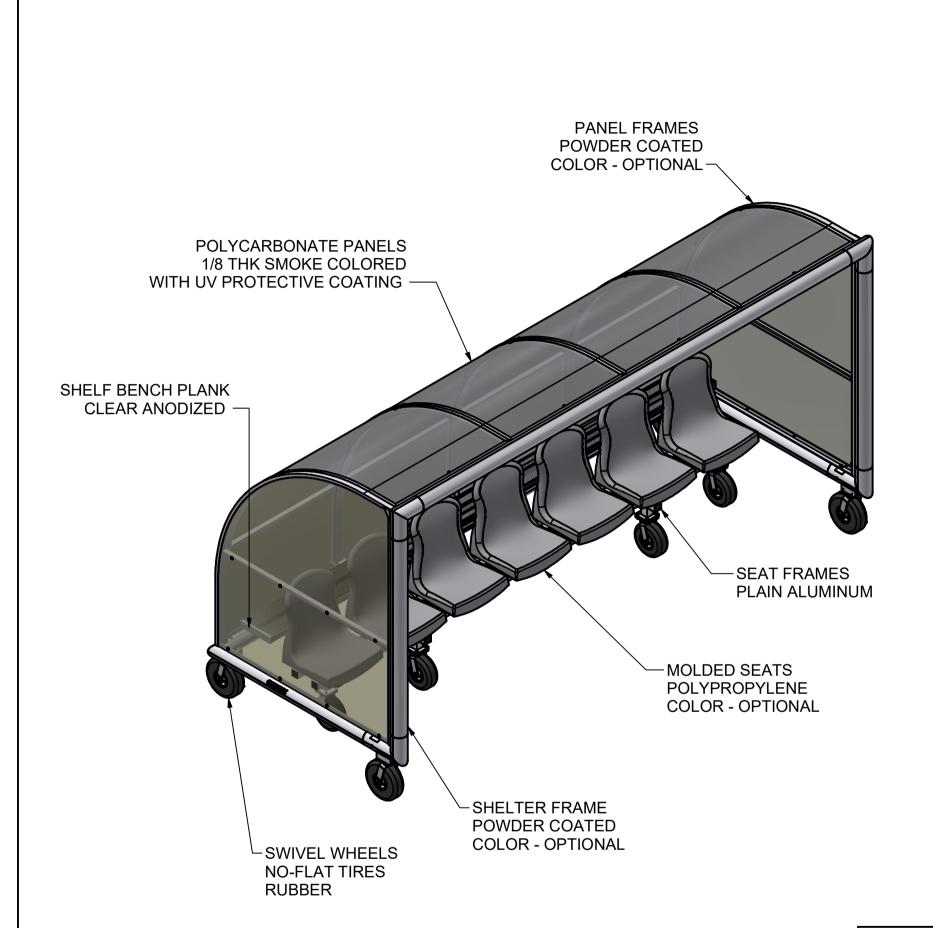

### **FEATURES**:

1) MATERIAL:

ALUMINUM - SHELTER / PANEL FRAMES, SEAT FRAMES AND EQUIPMENT SHELF SMOKE COLORED POLYCARBONATE PANELS POLYPROPYLENE - SEATS

2) FINISH:

SHELTER / PANEL FRAMES - POWDER COATED IN CHOICE OF COLOR

POLYCARBONATE - UV RESISTANT COATING

MOLDED SEATS - CHOICE OF COLOR

**SEAT FRAMES - PLAIN ALUMINUM** 

**EQUIPMENT SHELF - CLEAR ANODIZED** 

3) INCLUDED:

MOLDED SEATS (7)

**EQUIPMENT SHELF (1)** 

NO - FLAT TIRES (8), (2 WITH BRAKES)

SEMI-PERMANENT GROUND ANCHORS (4)

4) ASSEMBLED WEIGHT: 483 LBS.

THIRD ANGLE PROJECTION **CPKWIKGOAL** 

140 Pacific Drive Quakertown, Pa. 18951

DIMENSIONS ARE IN INCHES UNLESS OTHERWISE SPECIFIED

This item is the *confidential* property of *KWIK GOAL LTD*. Reproduction or duplication *without* the express written consent of *KWIK GOAL LTD*. is *strictly forbidden*.