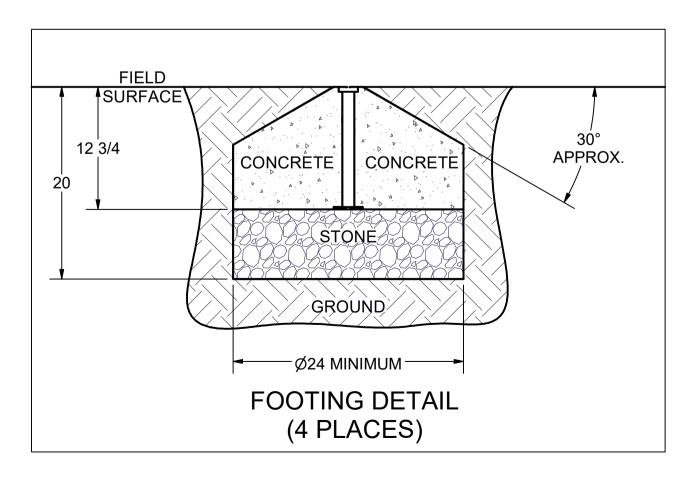

## NOTES:

- 1) DIMENSIONS ARE FOR PLANNING PURPOSES. INSTALLATION MUST BE IN ACCORDANCE WITH INSTALLATION INSTRUCTIONS.
- 2) CUSTOMER SUPPLIED MATERIALS FOR INSTALLATION 0.5 CUBIC YARD - CONCRETE 0.3 CUBIC YARD - CLEAN STONE (1/4" - 3/4") ALL QUANTITIES ARE FOR ONE UNIT