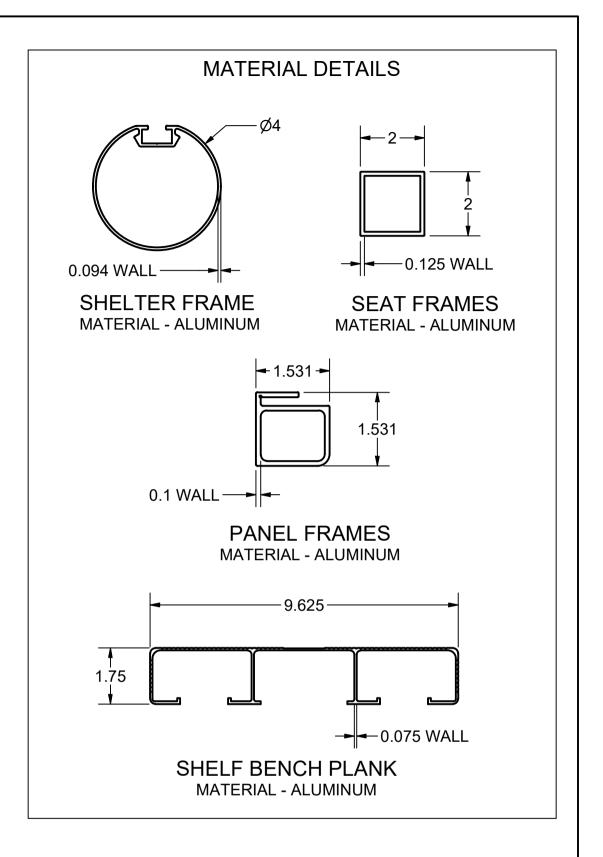

### **FEATURES**:

1) MATERIAL:

ALUMINUM - SHELTER / PANEL FRAMES, SEAT FRAMES AND EQUIPMENT SHELF SMOKE COLORED POLYCARBONATE PANELS POLYPROPYLENE - SEATS

2) FINISH:

SHELTER / PANEL FRAMES - POWDER COATED IN CHOICE OF COLOR

POLYCARBONATE - UV RESISTANT COATING

MOLDED SEATS - CHOICE OF COLOR

**SEAT FRAMES - PLAIN ALUMINUM** 

**EQUIPMENT SHELF - CLEAR ANODIZED** 

3) INCLUDED:

MOLDED SEATS (7)

**EQUIPMENT SHELF (1)** 

NO - FLAT TIRES (8), (2 WITH BRAKES)