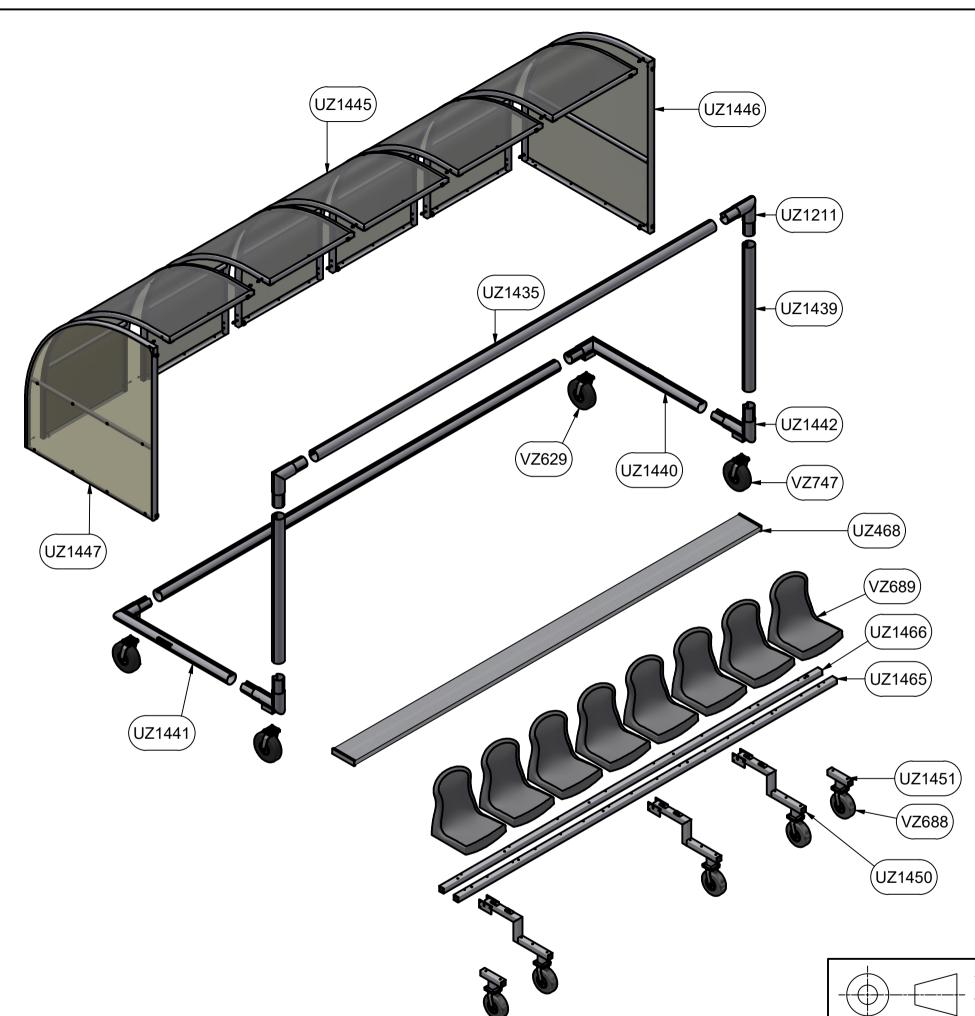

Drawing #: Approved By: Date:

Drawn By: jwillenbecher Date: 3/5/2015 Sheet: 3 of 4

Cad File: 9B5325.idw

Revision #: 2

9B5325

Desc: PORTABLE ONLY **CUSTOM SHELTER, 15ft** with MOLDED SEATS

**RUBBER** 

| PARTS LIST |     |                                     |
|------------|-----|-------------------------------------|
| PART#      | QTY | DESCRIPTION                         |
| UZ468      | 1   | BENCH PLANK SHELF 15'               |
| UZ1211     | 2   | CROSSBAR CORNER                     |
| UZ1435     | 2   | CROSSBAR                            |
| UZ1439     | 2   | POST                                |
| UZ1440     | 1   | BASE, RIGHT                         |
| UZ1441     | 1   | BASE, LEFT                          |
| UZ1442     | 2   | POST CORNER                         |
| UZ1445     | 5   | PANEL ASSEMBLY, REAR                |
| UZ1446     | 1   | PANEL ASSEMBLY, RIGHT               |
| UZ1447     | 1   | PANEL ASSEMBLY, LEFT                |
| UZ1450     | 3   | MOLDED SEAT FRAME                   |
| UZ1451     | 2   | MOLDED SEAT SUPPORT                 |
| UZ1465     | 1   | SEAT CROSSBAR, FRONT                |
| UZ1466     | 1   | SEAT CROSSBAR, BACK                 |
| VZ629      | 2   | SWIVEL WHEEL CASTER 10 IN           |
| VZ688      | 5   | SWIVEL WHEEL CASTER 8 IN            |
| VZ689      | 8   | MOLDED SEATS                        |
| VZ747      | 2   | SWIVEL WHEEL CASTER 10 IN w/ BRAKES |