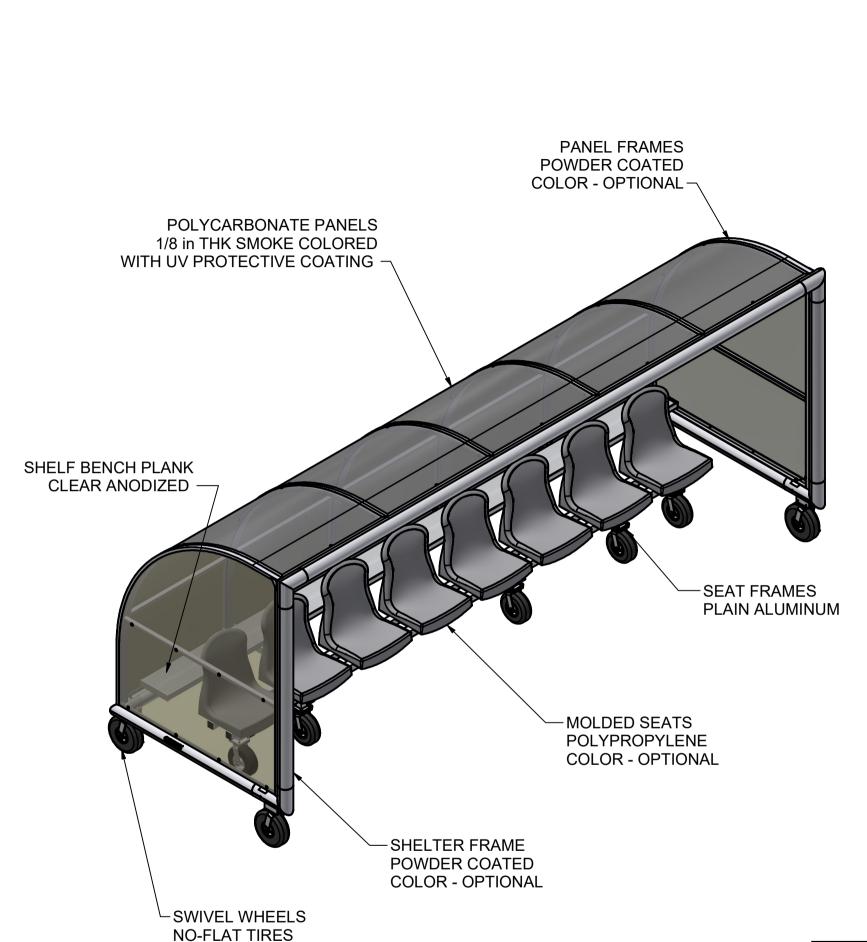

# FEATURES:

1) MATERIAL:

ALUMINUM - SHELTER / PANEL FRAMES, SEAT FRAMES AND EQUIPMENT SHELF SMOKE COLORED POLYCARBONATE PANELS

POLYPROPYLENE - SEATS

2) FINISH:

SHELTER / PANEL FRAMES - POWDER COATED IN CHOICE OF COLOR

POLYCARBONATE - UV RESISTANT COATING

MOLDED SEATS - CHOICE OF COLOR

**SEAT FRAMES - PLAIN ALUMINUM** 

**EQUIPMENT SHELF - CLEAR ANODIZED** 

3) INCLUDED:

MOLDED SEATS (8)

**EQUIPMENT SHELF (1)** 

NO - FLAT TIRES (9), (2 WITH BRAKES)

SEMI-PERMANENT GROUND ANCHORS (4)

4) ASSEMBLED WEIGHT: 518 LBS.

THIRD ANGLE PROJECTION **CPKWIKGOAL** 

140 Pacific Drive Quakertown, Pa. 18951

DIMENSIONS ARE IN INCHES UNLESS OTHERWISE SPECIFIED

This item is the *confidential* property of *KWIK GOAL LTD*. Reproduction or duplication *without* the express written consent of *KWIK GOAL LTD*. is *strictly forbidden*.