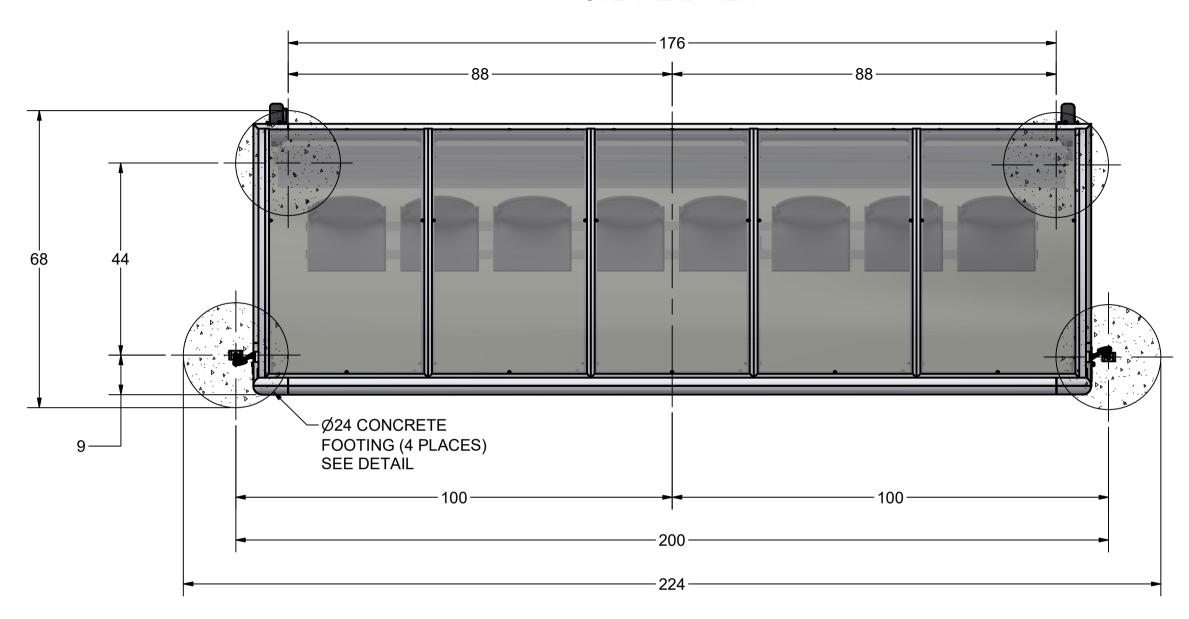

## **OVERHEAD VIEW**

### NOTES:

- 1) DIMENSIONS ARE FOR PLANNING PURPOSES. INSTALLATION MUST BE IN ACCORDANCE WITH INSTALLATION INSTRUCTIONS.
- 2) CUSTOMER SUPPLIED MATERIALS FOR INSTALLATION
  0.5 CUBIC YARD CONCRETE
  0.3 CUBIC YARD CLEAN STONE (1/4" 3/4")
  ALL QUANTITIES ARE FOR ONE UNIT