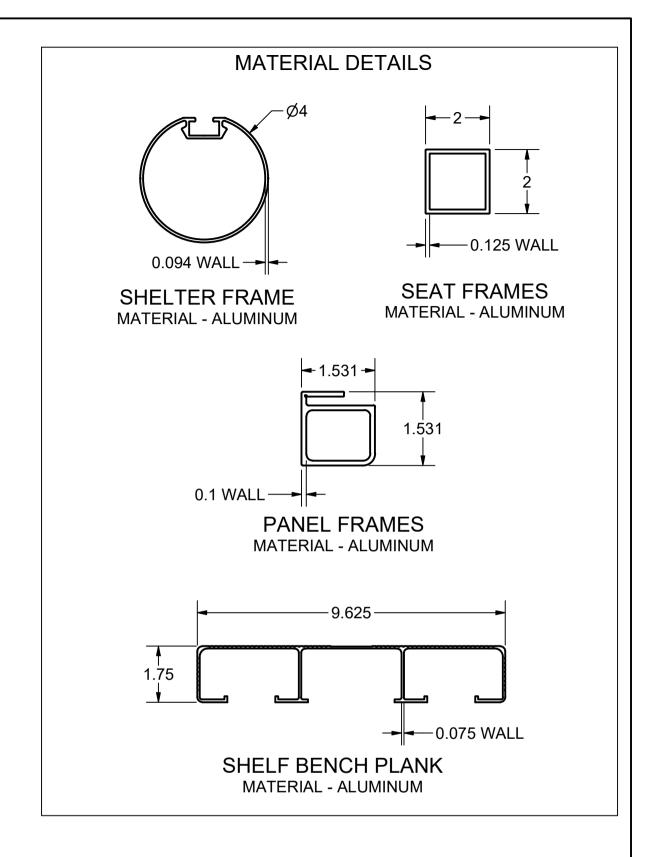

# FEATURES:

1) MATERIAL:

ALUMINUM - SHELTER / PANEL FRAMES, SEAT FRAMES AND EQUIPMENT SHELF SMOKE COLORED POLYCARBONATE PANELS

POLYPROPYLENE - SEATS

2) FINISH:

SHELTER / PANEL FRAMES - POWDER COATED IN CHOICE OF COLOR

POLYCARBONATE - UV RESISTANT COATING

MOLDED SEATS - CHOICE OF COLOR

**SEAT FRAMES - PLAIN ALUMINUM** 

**EQUIPMENT SHELF - CLEAR ANODIZED** 

3) INCLUDED:

MOLDED SEATS (8)

**EQUIPMENT SHELF (1)** 

NO - FLAT TIRES (9), (2 WITH BRAKES)