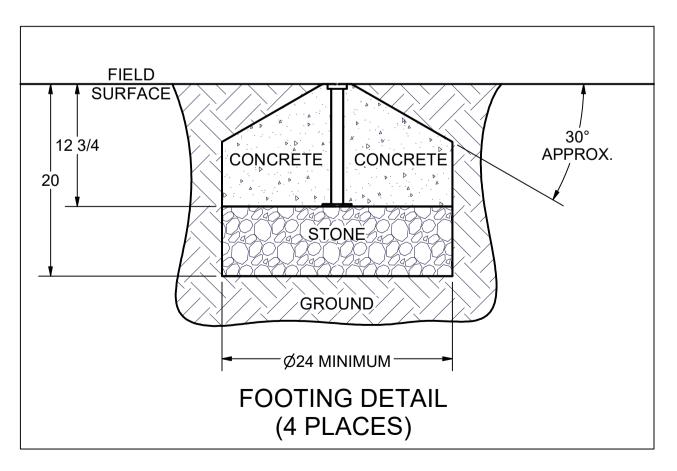

### NOTES:

- 1) DIMENSIONS ARE FOR PLANNING PURPOSES. INSTALLATION MUST BE IN ACCORDANCE WITH INSTALLATION INSTRUCTIONS.
- 2) CUSTOMER SUPPLIED MATERIALS FOR INSTALLATION
  0.5 CUBIC YARD CONCRETE
  0.3 CUBIC YARD CLEAN STONE (1/4" 3/4")
  ALL QUANTITIES ARE FOR ONE UNIT