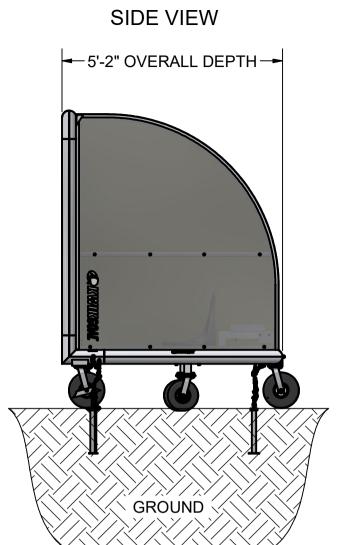

# FRONT VIEW 16'-0" OVERALL WIDTH 1'-0" FIELD SURFACE TO FRAME

# **WARNING**

THIS EQUIPMENT MUST BE STORED IN A SECURE, SHELTERED AREA WHEN NOT IN USE OR IN THE THREAT OF HIGH WINDS. ANY WEATHER DAMAGE TO THIS EQUIPMENT WILL NOT BE COVERED UNDER KWIK GOAL'S PRODUCT GUARANTEE. DO NOT LEAVE THIS EQUIPMENT UNATTENDED.