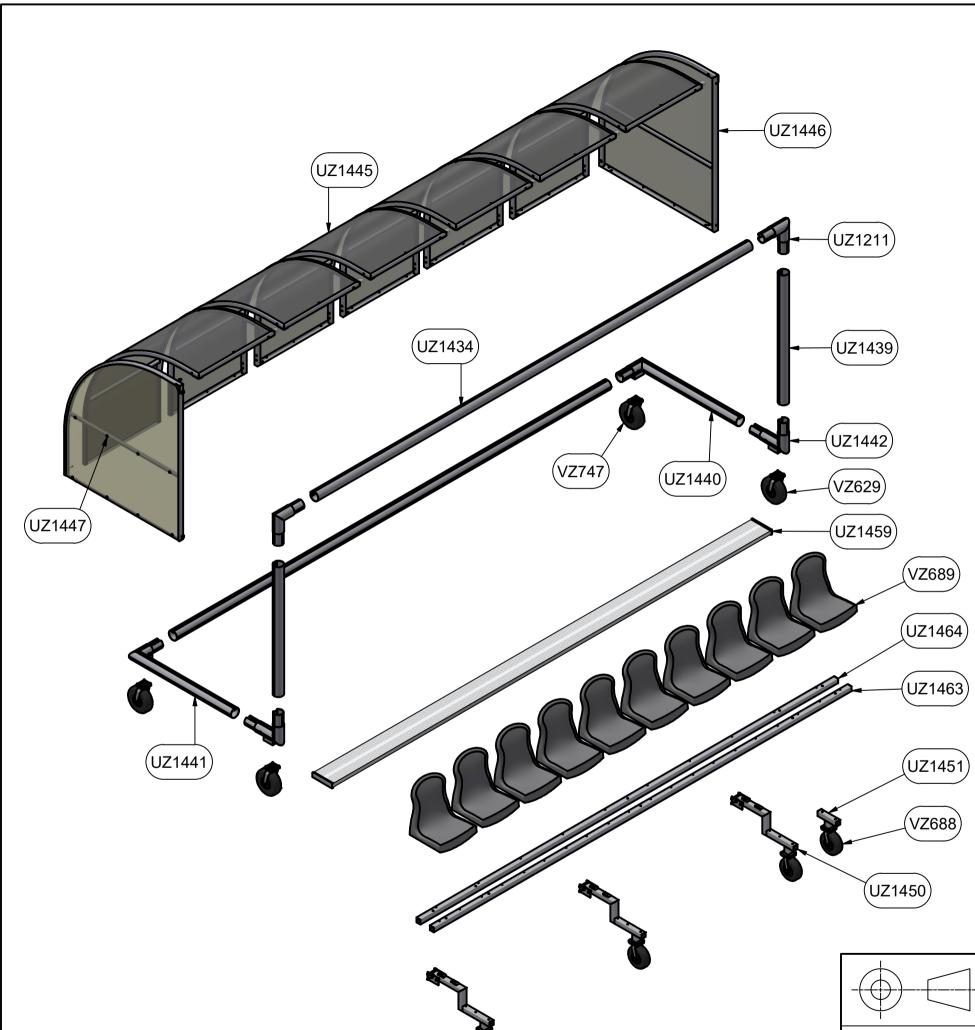

Approved By: Drawing #:

Date:

9B5326

Drawn By: jwillenbecher
Date: 3/6/2015
Sheet: 3 of 4
Revision #: 2

Desc: PORTABLE ONLY
CUSTOM SHELTER, 18ft
with MOLDED SEATS

Cad File: 9B5326.idw

© 2015 Kwik Goal Ltd.

| PARTS LIST |     |                                    |
|------------|-----|------------------------------------|
| PART#      | QTY | DESCRIPTION                        |
| UZ1211     | 2   | CROSSBAR CORNER                    |
| UZ1434     | 2   | CROSSBAR                           |
| UZ1439     | 2   | POST                               |
| UZ1440     | 1   | BASE, RIGHT                        |
| UZ1441     | 1   | BASE, LEFT                         |
| UZ1442     | 2   | POST CORNER                        |
| UZ1445     | 6   | PANEL ASSEMBLY, REAR               |
| UZ1446     | 1   | PANEL ASSEMBLY, RIGHT              |
| UZ1447     | 1   | PANEL ASSEMBLY, LEFT               |
| UZ1450     | 3   | MOLDED SEAT FRAME                  |
| UZ1451     | 2   | MOLDED SEAT SUPPORT                |
| UZ1459     | 1   | BENCH PLANK SHELF 18'              |
| UZ1463     | 1   | SEAT CROSSBAR, FRONT               |
| UZ1464     | 1   | SEAT CROSSBAR, BACK                |
| VZ629      | 3   | SWIVEL WHEEL CASTER 10 IN          |
| VZ688      | 5   | SWIVEL WHEEL CASTER 8 IN           |
| VZ689      | 10  | MOLDED POLYPROPYLENE SEAT          |
| VZ747      | 2   | SWIVEL WHEEL CASTER 10 IN w/ BRAKE |