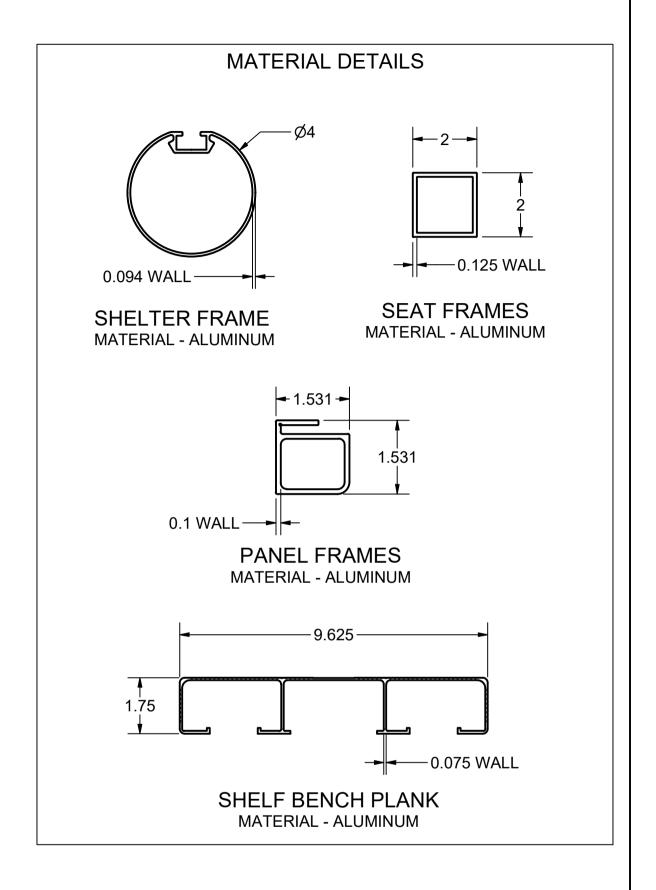

## **FEATURES**:

1) MATERIAL:

ALUMINUM - SHELTER / PANEL FRAMES, SEAT FRAMES AND EQUIPMENT SHELF SMOKE COLORED POLYCARBONATE PANELS POLYPROPYLENE - SEATS

2) FINISH:

SHELTER / PANEL FRAMES - POWDER COATED IN CHOICE OF COLOR POLYCARBONATE - UV RESISTANT COATING MOLDED SEATS - CHOICE OF COLOR SEAT FRAMES - PLAIN ALUMINUM