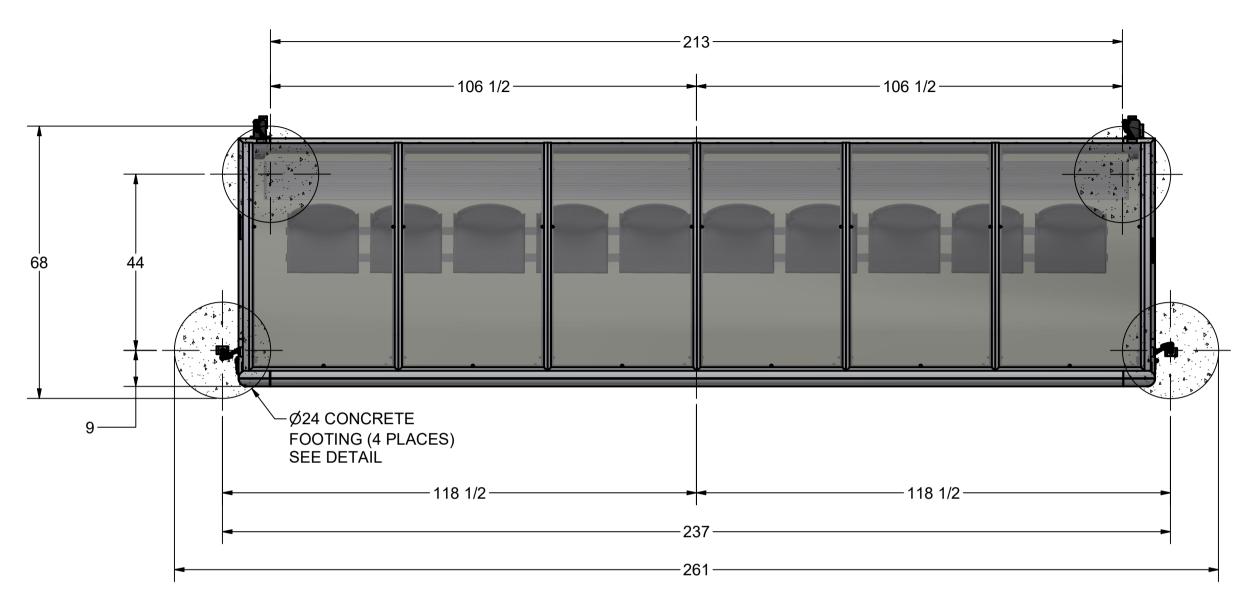

## **OVERHEAD VIEW**

## NOTES:

- 1) DIMENSIONS ARE FOR PLANNING PURPOSES. INSTALLATION MUST BE IN ACCORDANCE WITH INSTALLATION INSTRUCTIONS.
- 2) CUSTOMER SUPPLIED MATERIALS FOR INSTALLATION
  0.5 CUBIC YARD CONCRETE
  0.3 CUBIC YARD CLEAN STONE (1/4" 3/4")
  ALL QUANTITIES ARE FOR ONE UNIT