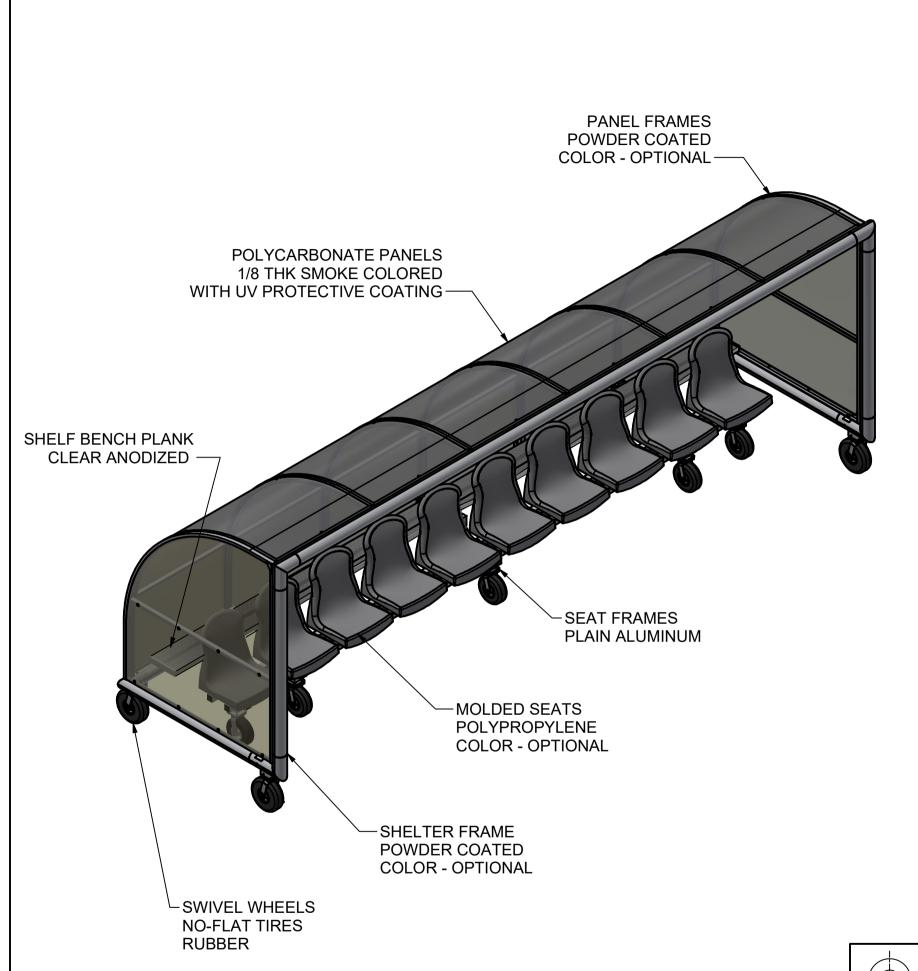

## **FEATURES**:

1) MATERIAL:

ALUMINUM - SHELTER / PANEL FRAMES, SEAT FRAMES AND EQUIPMENT SHELF SMOKE COLORED POLYCARBONATE PANELS POLYPROPYLENE - SEATS

2) FINISH:

SHELTER / PANEL FRAMES - POWDER COATED IN CHOICE OF COLOR POLYCARBONATE - UV RESISTANT COATING MOLDED SEATS - CHOICE OF COLOR SEAT FRAMES - PLAIN ALUMINUM

**EQUIPMENT SHELF - CLEAR ANODIZED** 

3) INCLUDED:

MOLDED SEATS (10)

**EQUIPMENT SHELF (1)** 

NO - FLAT TIRES (9), (2 WITH BRAKES)

SEMI-PERMANENT GROUND ANCHORS (4)

4) ASSEMBLED WEIGHT: 629 LBS.

THIRD
- ANGLE
PROJECTION