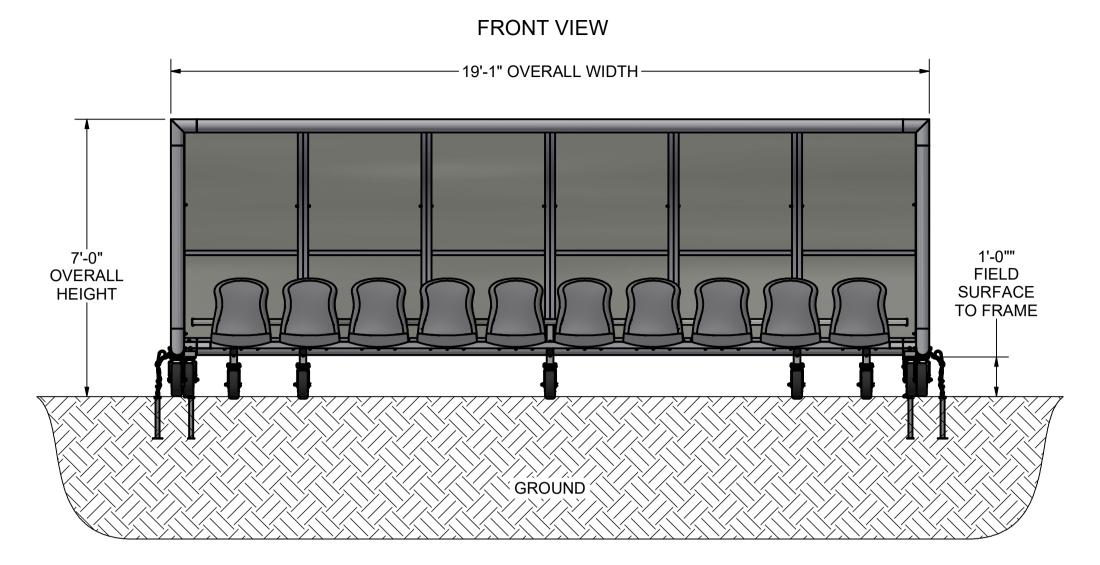

## **FEATURES**:

1) MATERIAL:

ALUMINUM - SHELTER / PANEL FRAMES, SEAT FRAMES AND EQUIPMENT SHELF SMOKE COLORED POLYCARBONATE PANELS POLYPROPYLENE - SEATS

2) FINISH:

SHELTER / PANEL FRAMES - POWDER COATED IN CHOICE OF COLOR POLYCARBONATE - UV RESISTANT COATING MOLDED SEATS - CHOICE OF COLOR SEAT FRAMES - PLAIN ALUMINUM

**EQUIPMENT SHELF - CLEAR ANODIZED** 

3) INCLUDED:

MOLDED SEATS (10)

**EQUIPMENT SHELF (1)** 

NO - FLAT TIRES (9), (2 WITH BRAKES)

SEMI-PERMANENT GROUND ANCHORS (4)

4) ASSEMBLED WEIGHT: 629 LBS.

THIRD
- ANGLE
PROJECTION

Approved By: Drawing #:

Date:

Drawn By: jwillenbecher

Date: 3/6/2015

Sheet: 1 of 4

Desc: PORTABLE ONLY
CUSTOM SHELTER, 18ft
with MOLDED SEATS

9B5326

Cad File: 9B5326.idw