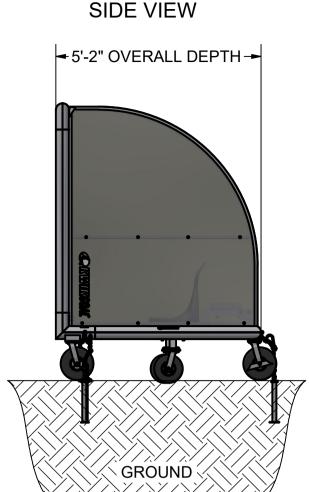

Approved By: Drawing #:

Date:

Drawn By: jwillenbecher

Date: 3/6/2015

Sheet: 1 of 4

Desc: PORTABLE ONLY
CUSTOM SHELTER, 18ft
with MOLDED SEATS

9B5326

Cad File: 9B5326.idw