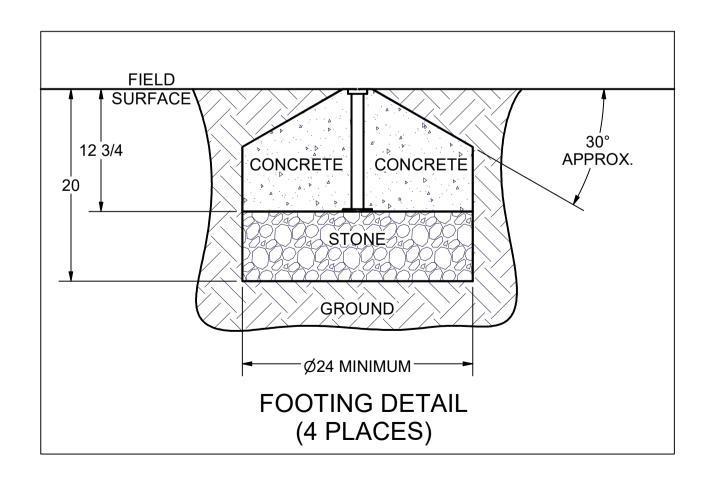

## **OVERHEAD VIEW**

## NOTES:

- 1) DIMENSIONS ARE FOR PLANNING PURPOSES. INSTALLATION MUST BE IN ACCORDANCE WITH INSTALLATION INSTRUCTIONS.
- 2) CUSTOMER SUPPLIED MATERIALS FOR INSTALLATION
  0.5 CUBIC YARD CONCRETE
  0.3 CUBIC YARD CLEAN STONE (1/4" 3/4")
  ALL QUANTITIES ARE FOR ONE UNIT