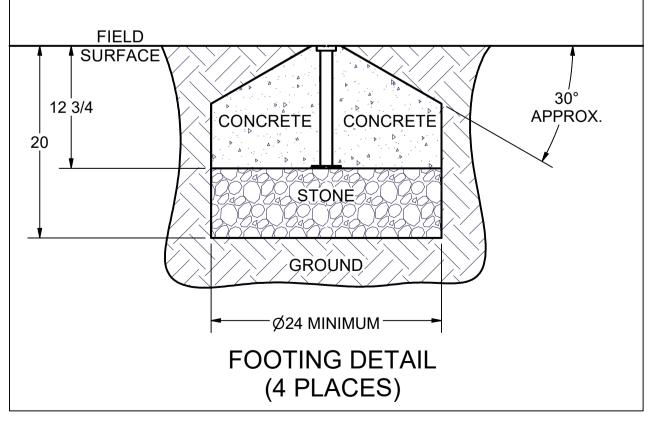

## **OVERHEAD VIEW**

NOTES:

1) DIMENSIONS ARE FOR PLANNING PURPOSES. INSTALLATION MUST BE IN ACCORDANCE WITH INSTALLATION INSTRUCTIONS. 2) CUSTOMER SUPPLIED MATERIALS FOR INSTALLATION 0.5 CUBIC YARD - CONCRETE 0.3 CUBIC YARD - CLEAN STONE (1/4" - 3/4") ALL QUANTITIES ARE FOR ONE UNIT

| THIRD<br>ANGLE<br>PROJECTION                                                                          | <b>EXVIR</b>            | <b>FGOAL</b> <sup>®</sup> 140 Pacific Drive<br>Quakertown,<br>Pa. 18951 |
|-------------------------------------------------------------------------------------------------------|-------------------------|-------------------------------------------------------------------------|
| DIMENSIONS ARE IN INCHES                                                                              | Approved By:            | Drawing #:                                                              |
| UNLESS OTHERWISE SPECIFIED                                                                            | Date:                   | 9B5327                                                                  |
| This item is the <i>confidential</i>                                                                  | Drawn By: jwillenbecher |                                                                         |
| property of <u>KWIK GOAL LTD.</u>                                                                     | Date: 3/6/2015          | Desc: PORTABLE ONLY                                                     |
| Reproduction or duplication<br><i>without</i> the express written<br>consent of <i>KWIK GOAL LTD.</i> | Sheet: 2 of 4           | CUSTOM SHELTER, 21ft                                                    |
|                                                                                                       | Revision #: 2           | with MOLDED SEATS                                                       |
| is <b>strictly forbidden.</b>                                                                         | Cad File: 9B5327.idw    |                                                                         |
|                                                                                                       |                         | REV 20190731                                                            |