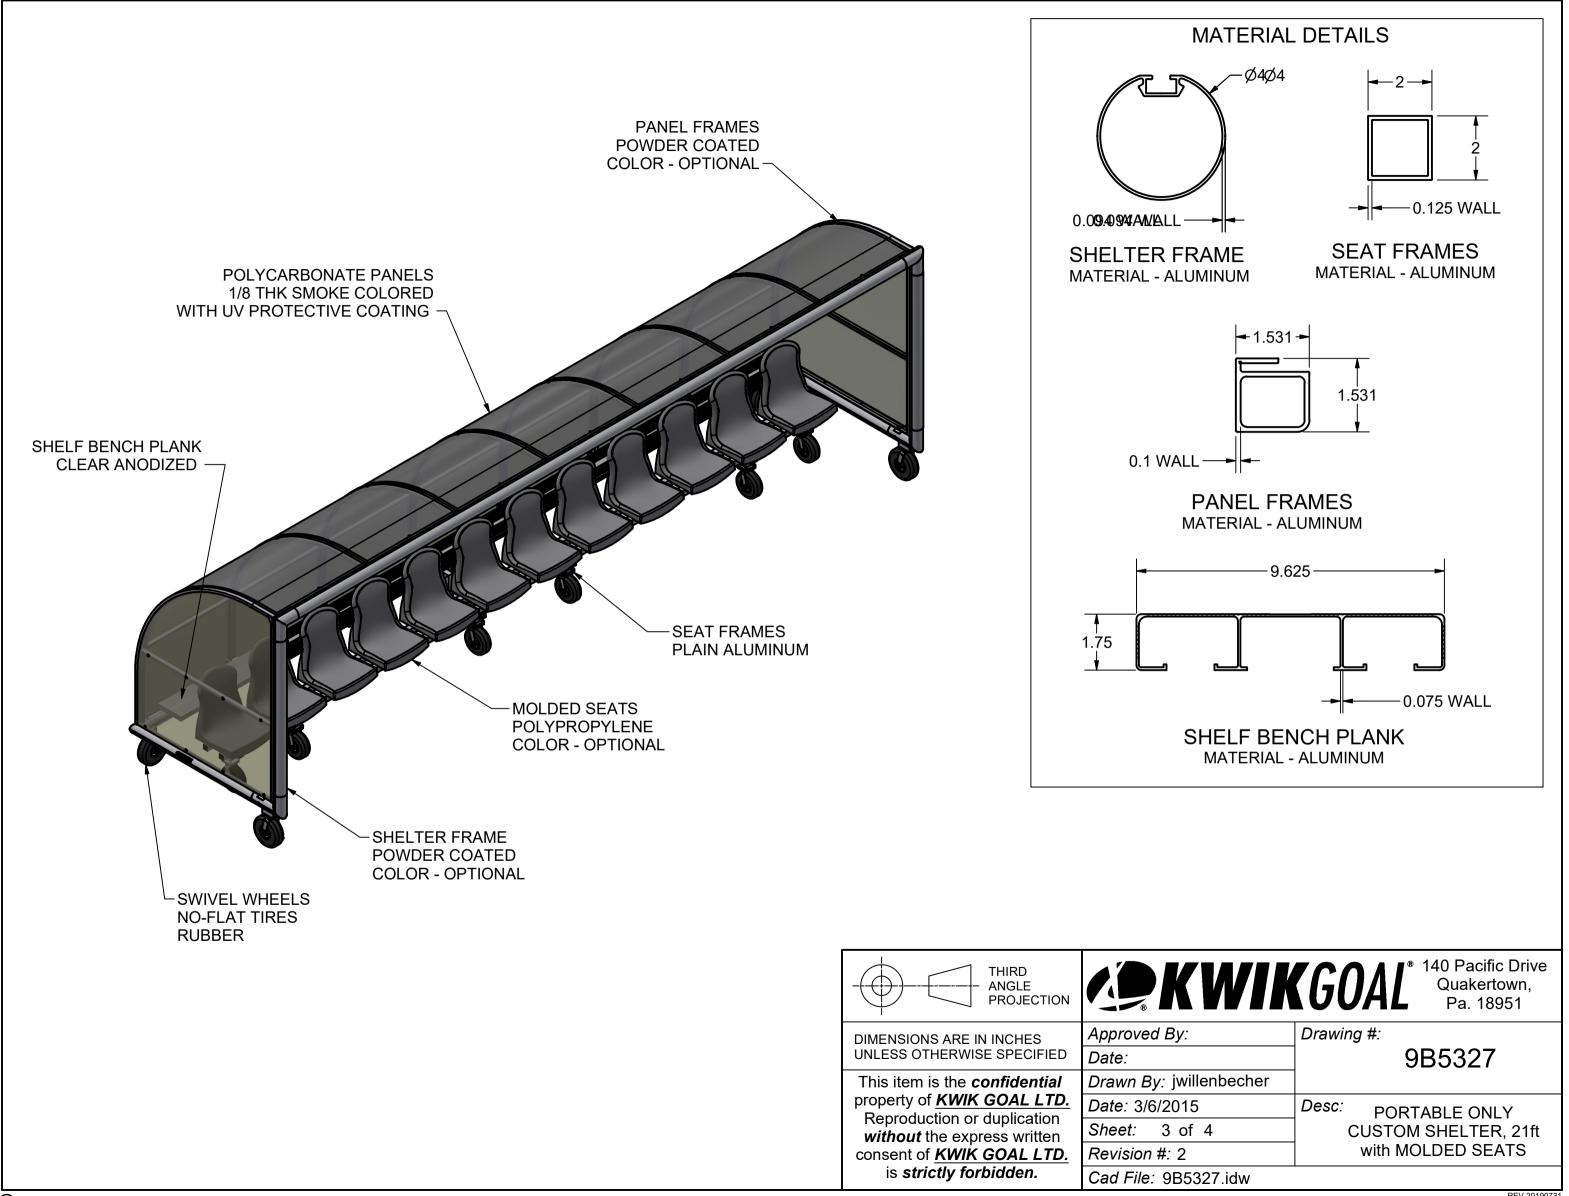

THIRD ANGLE PROJECTION

| PARTS LIST |                                    |  |
|------------|------------------------------------|--|
| QTY        | DESCRIPTION                        |  |
| 1          | BENCH PLANK SHELF 21'              |  |
| 2          | CROSSBAR CORNER                    |  |
| 1          | CROSSBAR                           |  |
| 2          | POST                               |  |
| 1          | BASE, RIGHT                        |  |
| 1          | BASE, LEFT                         |  |
| 2          | POST CORNER                        |  |
| 1          | BOTTOM CROSSBAR                    |  |
| 7          | PANEL ASSEMBLY, REAR               |  |
| 1          | PANEL ASSEMBLY, RIGHT              |  |
| 1          | PANEL ASSEMBLY, LEFT               |  |
| 4          | MOLDED SEAT FRAME                  |  |
| 2          | MOLDED SEAT SUPPORT                |  |
| 1          | SEAT CROSSBAR FRONT                |  |
| 1          | SEAT CROSSBAR BACK                 |  |
| 3          | SWIVEL WHEEL CASTER 10 IN          |  |
| 6          | SWIVEL WHEEL CASTER 8 IN           |  |
| 12         | MOLDED POLYPROPYLENE SEAT          |  |
| 2          | SWIVEL WHEEL CASTER 10 IN w/ BRAKE |  |
|            |                                    |  |

| <b>KWIK</b>             | <b>I GOAL</b> 140 Pacific Drive<br>Quakertown,<br>Pa. 18951 |
|-------------------------|-------------------------------------------------------------|
| Approved By:            | Drawing #:                                                  |
| Date:                   | 9B5327                                                      |
| Drawn By: jwillenbecher |                                                             |
| Date: 3/6/2015          | Desc: PORTABLE ONLY                                         |
| Sheet: 4 of 4           | CUSTOM SHELTER, 21ft                                        |
| Revision #: 2           | with MOLDED SEATS                                           |
| Cad File: 9B5327.idw    |                                                             |