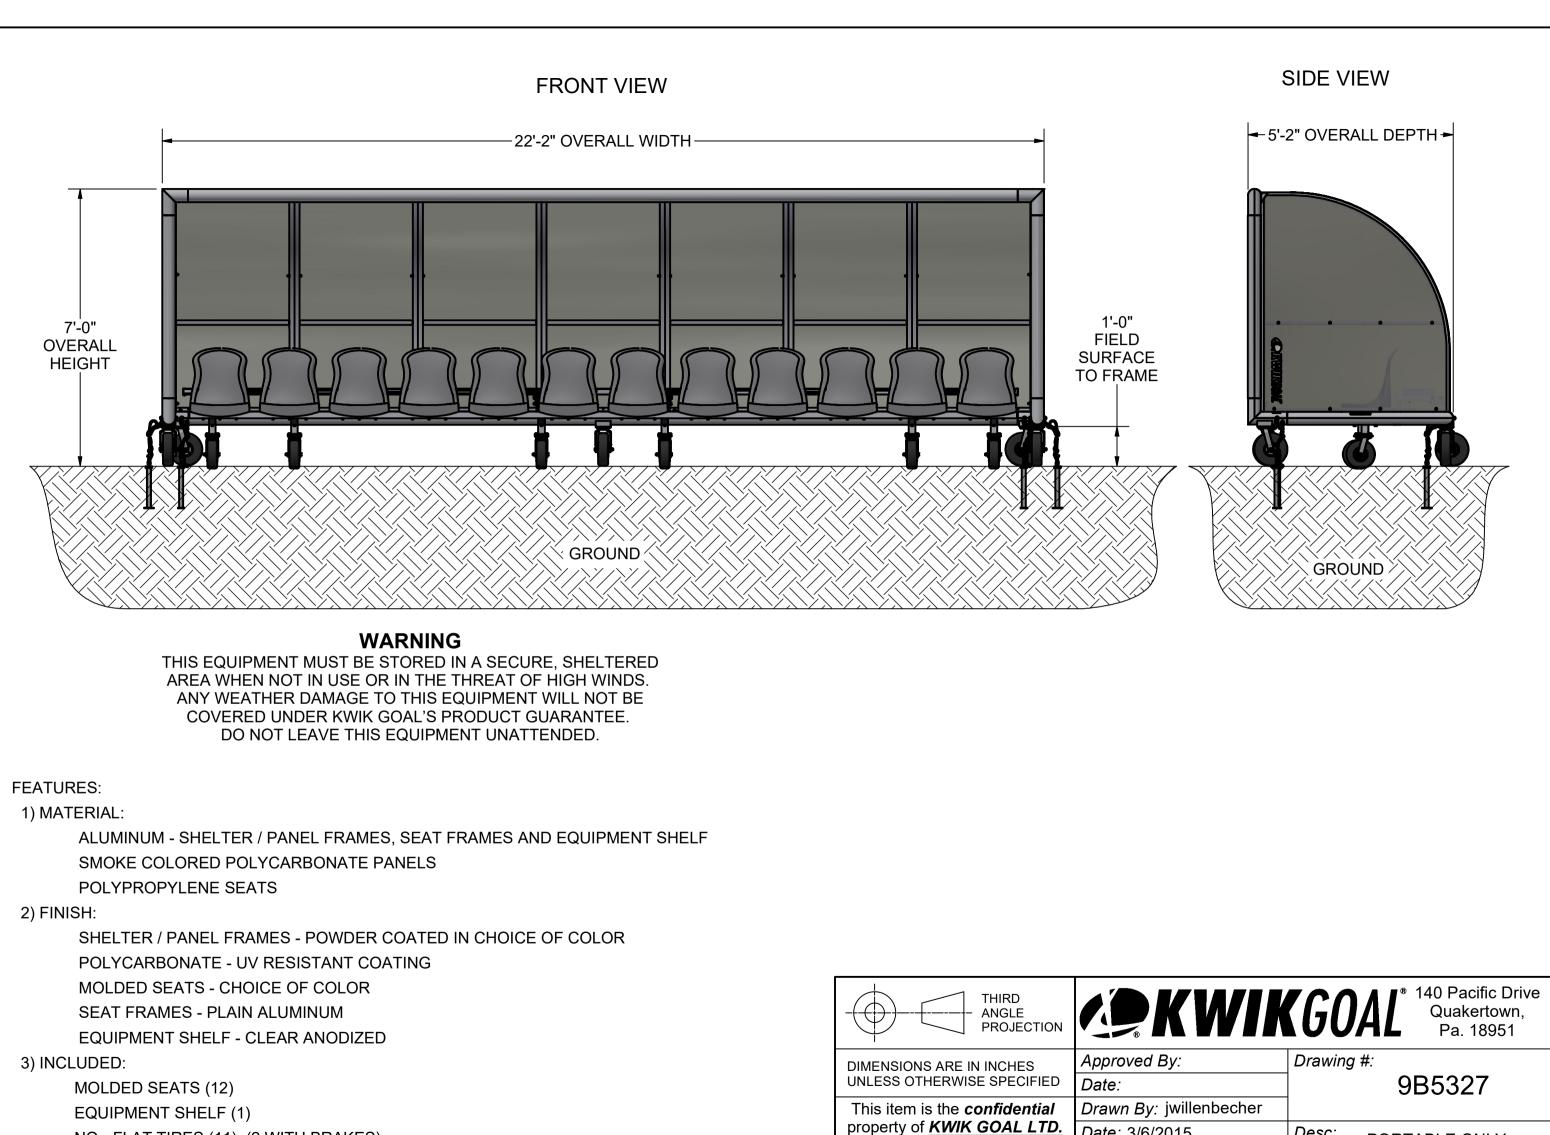

Reproduction or duplication

without the express written consent of KWIK GOAL LTD.

is strictly forbidden.

SEMI-PERMANENT GROUND ANCHORS (4)

NO - FLAT TIRES (11), (2 WITH BRAKES)

4) ASSEMBLED WEIGHT: 726 LBS.

| C Z K WIK               | <b>GUAL</b> Quakertown,<br>Pa. 18951 |
|-------------------------|--------------------------------------|
| Approved By:            | Drawing #:                           |
| Date:                   | 9B5327                               |
| Drawn By: jwillenbecher |                                      |
| Date: 3/6/2015          | Desc: PORTABLE ONLY                  |
| Sheet: 1 of 4           | CUSTOM SHELTER, 21ft                 |
| Revision #: 2           | with MOLDED SEATS                    |
| Cad File: 9B5327.idw    |                                      |
|                         | REV 20190731                         |