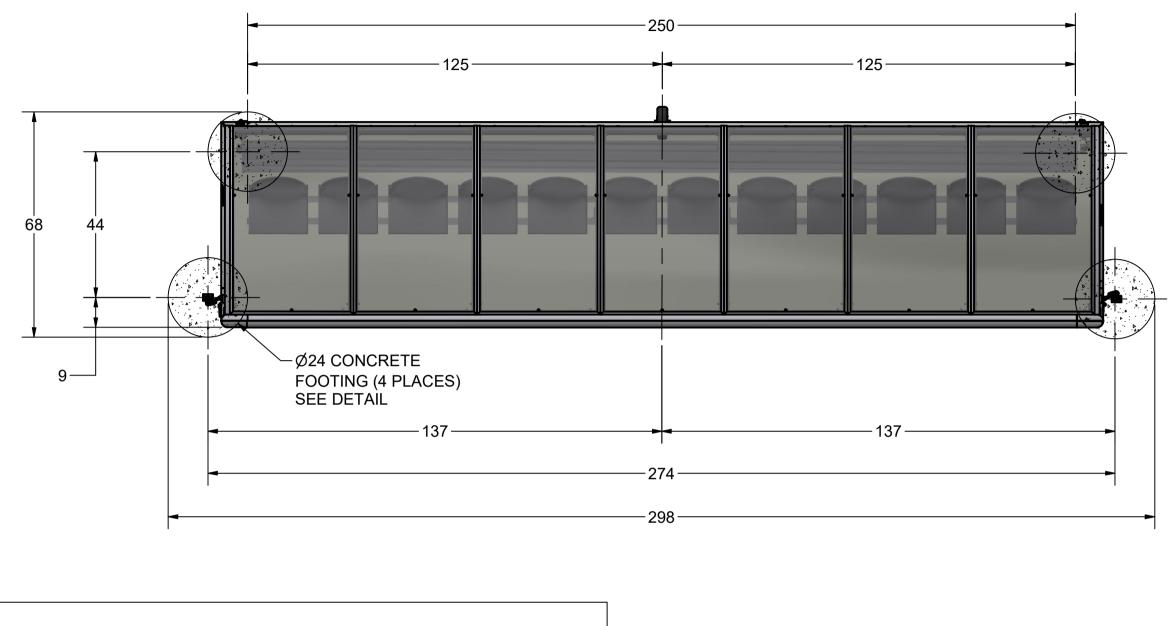

## **OVERHEAD VIEW**

NOTES:

1) DIMENSIONS ARE FOR PLANNING PURPOSES. INSTALLATION MUST BE IN ACCORDANCE WITH INSTALLATION INSTRUCTIONS. 2) CUSTOMER SUPPLIED MATERIALS FOR INSTALLATION 0.5 CUBIC YARD - CONCRETE 0.3 CUBIC YARD - CLEAN STONE (1/4" - 3/4") ALL QUANTITIES ARE FOR ONE UNIT

| THIRD<br>ANGLE<br>PROJECTION                                                                          | <b>EXVIR</b>            | <b>FGOAL</b> <sup>®</sup> 140 Pacific Drive<br>Quakertown,<br>Pa. 18951 |
|-------------------------------------------------------------------------------------------------------|-------------------------|-------------------------------------------------------------------------|
| DIMENSIONS ARE IN INCHES                                                                              | Approved By:            | Drawing #:                                                              |
| UNLESS OTHERWISE SPECIFIED                                                                            | Date:                   | 9B5327                                                                  |
| This item is the <i>confidential</i>                                                                  | Drawn By: jwillenbecher |                                                                         |
| property of <u>KWIK GOAL LTD.</u>                                                                     | Date: 3/6/2015          | Desc: PORTABLE ONLY                                                     |
| Reproduction or duplication<br><i>without</i> the express written<br>consent of <i>KWIK GOAL LTD.</i> | Sheet: 2 of 4           | CUSTOM SHELTER, 21ft                                                    |
|                                                                                                       | Revision #: 2           | with MOLDED SEATS                                                       |
| is <b>strictly forbidden.</b>                                                                         | Cad File: 9B5327.idw    |                                                                         |
|                                                                                                       |                         | REV 20190731                                                            |