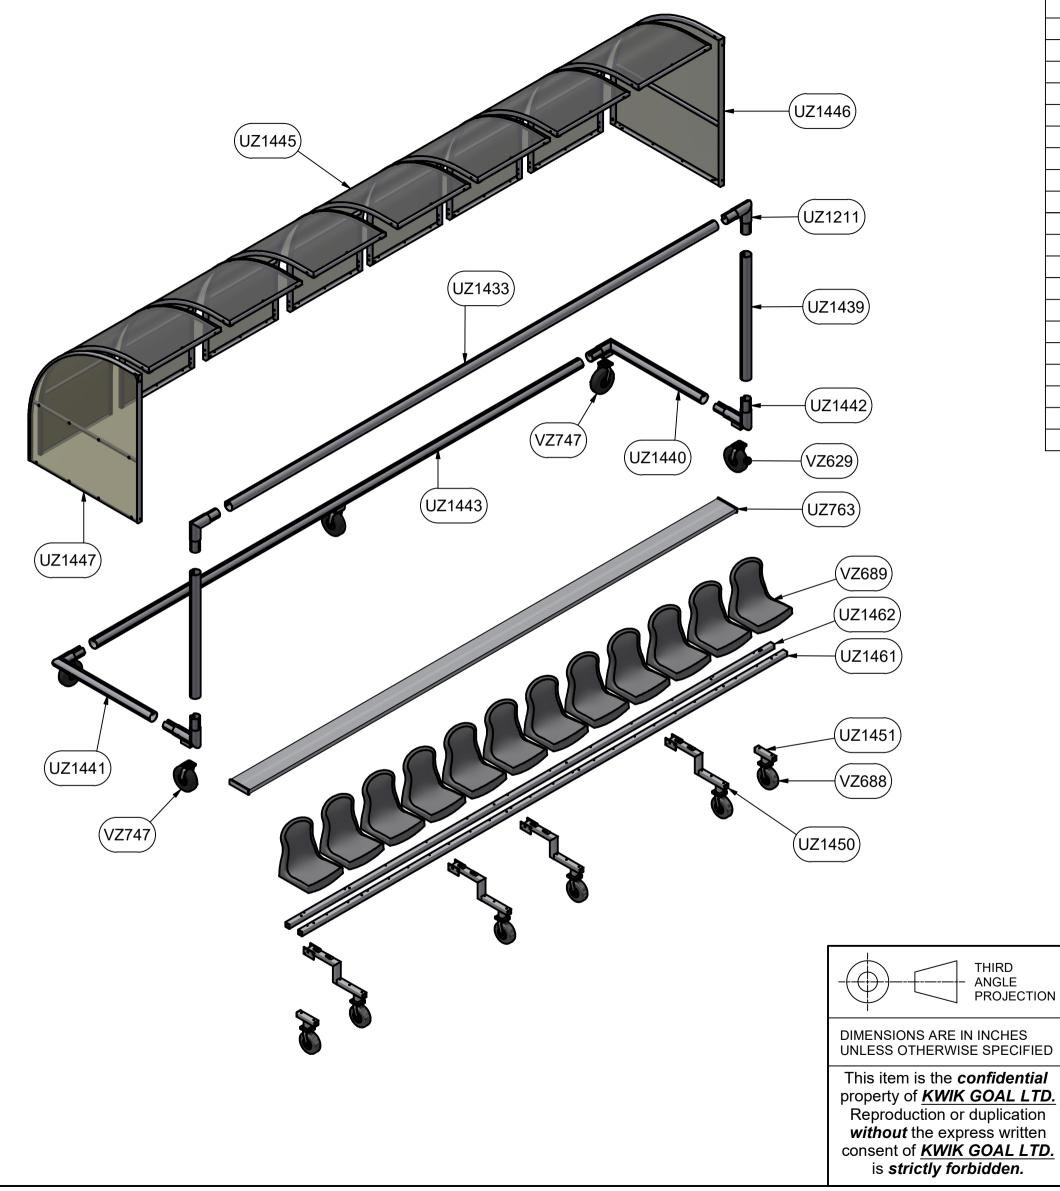

| PART#  |
|--------|
| UZ763  |
| UZ1211 |
| UZ1433 |
| UZ1439 |
| UZ1440 |
| UZ1441 |
| UZ1442 |
| UZ1443 |
| UZ1445 |
| UZ1446 |
| UZ1447 |
| UZ1450 |
| UZ1451 |
| UZ1461 |
| UZ1462 |
| VZ629  |
| VZ688  |
| VZ689  |
| VZ747  |
|        |

THIRD ANGLE PROJECTION

| PARTS LIST |                                    |  |
|------------|------------------------------------|--|
| QTY        | DESCRIPTION                        |  |
| 1          | BENCH PLANK SHELF 21'              |  |
| 2          | CROSSBAR CORNER                    |  |
| 1          | CROSSBAR                           |  |
| 2          | POST                               |  |
| 1          | BASE, RIGHT                        |  |
| 1          | BASE, LEFT                         |  |
| 2          | POST CORNER                        |  |
| 1          | BOTTOM CROSSBAR                    |  |
| 7          | PANEL ASSEMBLY, REAR               |  |
| 1          | PANEL ASSEMBLY, RIGHT              |  |
| 1          | PANEL ASSEMBLY, LEFT               |  |
| 4          | MOLDED SEAT FRAME                  |  |
| 2          | MOLDED SEAT SUPPORT                |  |
| 1          | SEAT CROSSBAR FRONT                |  |
| 1          | SEAT CROSSBAR BACK                 |  |
| 3          | SWIVEL WHEEL CASTER 10 IN          |  |
| 6          | SWIVEL WHEEL CASTER 8 IN           |  |
| 12         | MOLDED POLYPROPYLENE SEAT          |  |
| 2          | SWIVEL WHEEL CASTER 10 IN w/ BRAKE |  |
|            |                                    |  |