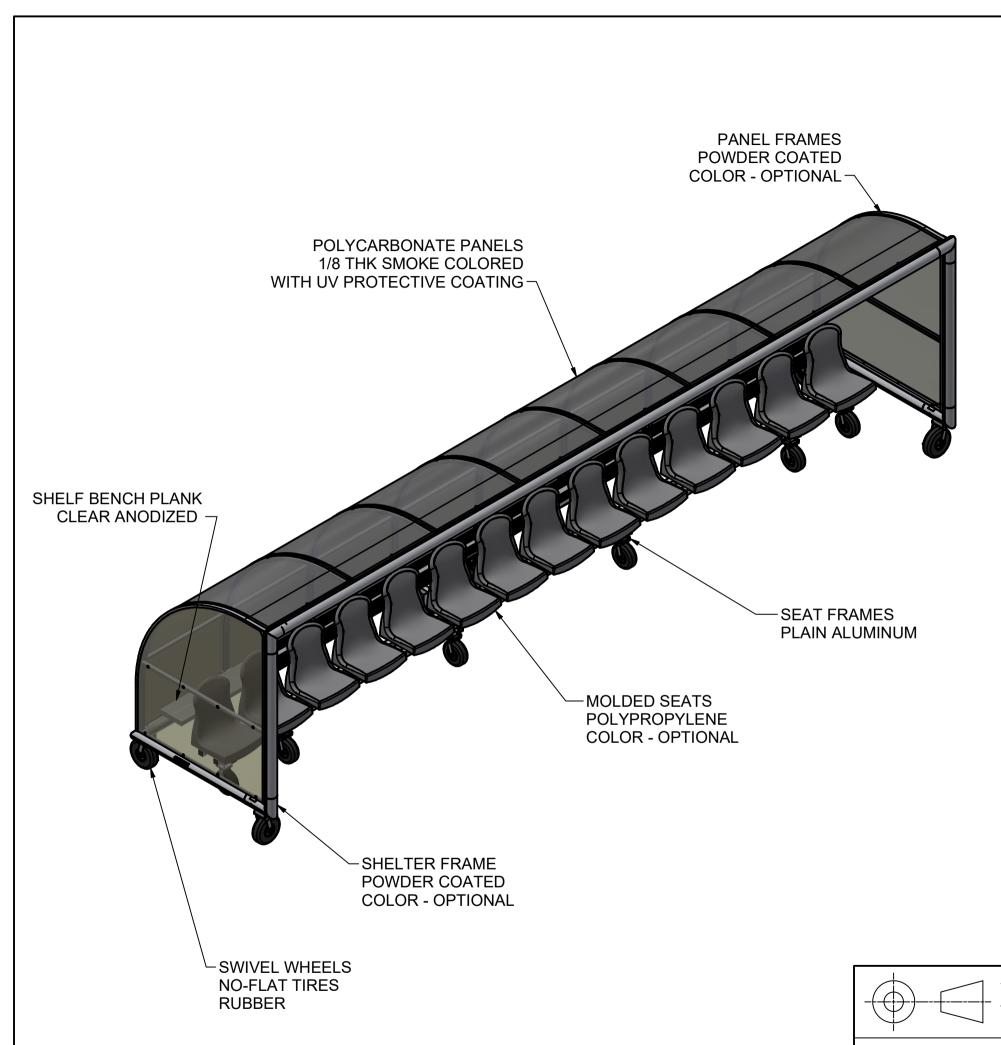

## **FEATURES**:

1) MATERIAL:

ALUMINUM - SHELTER / PANEL FRAMES, SEAT FRAMES AND EQUIPMENT SHELF SMOKE COLORED POLYCARBONATE PANELS **POLYPROPYLENE - SEATS** 

2) FINISH:

SHELTER / PANEL FRAMES - POWDER COATED IN CHOICE OF COLOR

POLYCARBONATE - UV RESISTANT COATING

MOLDED SEATS - CHOICE OF COLOR

**SEAT FRAMES - PLAIN ALUMINUM** 

**EQUIPMENT SHELF - CLEAR ANODIZED** 

3) INCLUDED:

MOLDED SEATS (14)

**EQUIPMENT SHELF (1)** 

NO - FLAT TIRES (11), (2 WITH BRAKES)

SEMI-PERMANENT GROUND ANCHORS (4)

4) ASSEMBLED WEIGHT: 813 LBS.

**THIRD** ANGLE **PROJECTION**  **LOKWIKGOAL** 

140 Pacific Drive Quakertown, Pa. 18951

9B5328

with MOLDED SEATS

DIMENSIONS ARE IN INCHES **UNLESS OTHERWISE SPECIFIED** 