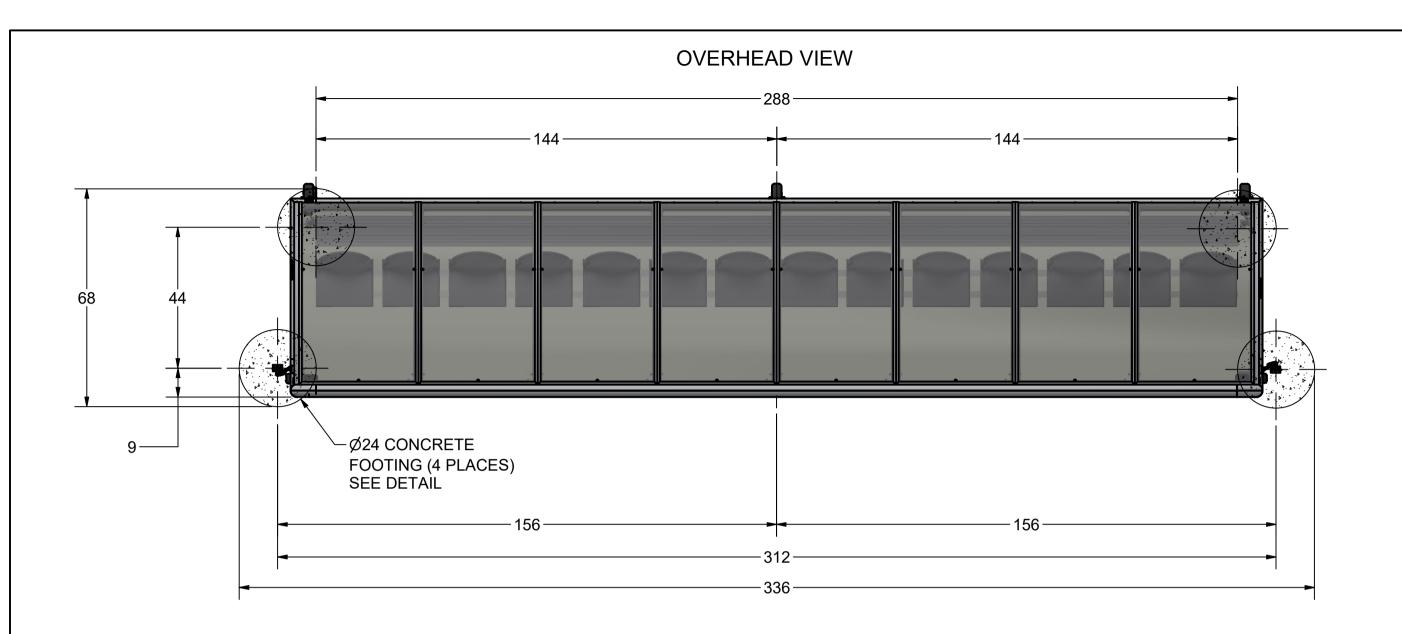

## NOTES:

consent of KWIK GOAL LTD.

is strictly forbidden.

- 1) DIMENSIONS ARE FOR PLANNING PURPOSES. INSTALLATION MUST BE IN ACCORDANCE WITH INSTALLATION INSTRUCTIONS.
- 2) CUSTOMER SUPPLIED MATERIALS FOR INSTALLATION 0.5 CUBIC YARD - CONCRETE 0.3 CUBIC YARD - CLEAN STONE (1/4" - 3/4") ALL QUANTITIES ARE FOR ONE UNIT

**CPKWIKGOAL** Approved By: Drawing #:

9B5328

Drawn By: jwillenbecher Date: 3/2/2015 Sheet: 3 of 4

Desc: PORTABLE ONLY

**CUSTOM SHELTER, 24FT** with MOLDED SEATS

| PARTS LIST |     |                                    |
|------------|-----|------------------------------------|
| PART#      | QTY | DESCRIPTION                        |
| UZ1116     | 1   | CROSSBAR                           |
| UZ1209     | 1   | BENCH PLANK SHELF 24'              |
| UZ1211     | 2   | CROSSBAR CORNER                    |
| UZ1439     | 2   | POST                               |
| UZ1440     | 1   | BASE, RIGHT                        |
| UZ1441     | 1   | BASE, LEFT                         |
| UZ1442     | 2   | POST CORNER                        |
| UZ1444     | 1   | BOTTOM CROSSBAR                    |
| UZ1445     | 8   | PANEL ASSEMBLY, REAR               |
| UZ1446     | 1   | PANEL ASSEMBLY, RIGHT              |
| UZ1447     | 1   | PANEL ASSEMBLY, LEFT               |
| UZ1450     | 4   | MOLDED SEAT FRAME                  |
| UZ1451     | 2   | MOLDED SEAT SUPPORT                |
| UZ1452     | 1   | SEAT CROSSBAR, FRONT               |
| UZ1453     | 1   | SEAT CROSSBAR, BACK                |
| VZ629      | 3   | SWIVEL WHEEL CASTER 10 IN          |
| VZ688      | 6   | SWIVEL WHEEL CASTER 8 IN           |
| VZ689      | 14  | MOLDED POLYPROPYLENE SEAT          |
| VZ747      | 2   | SWIVEL WHEEL CASTER 10 IN w/ BRAKE |