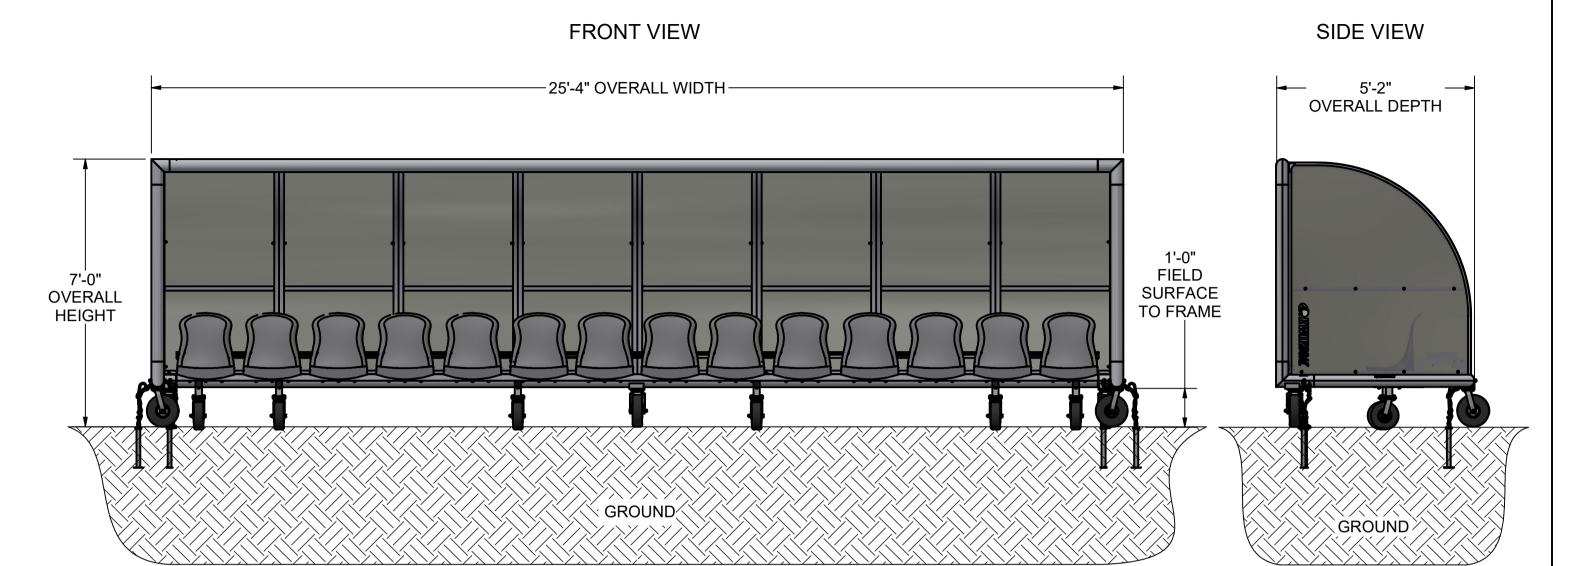

PORTABLE ONLY Sheet: 1 of 4 **CUSTOM SHELTER, 24FT** Revision #: 3

Cad File: 9B5328.idw

2015 Kwik Goal Ltd.

## NOTES:

consent of KWIK GOAL LTD.

is strictly forbidden.

- 1) DIMENSIONS ARE FOR PLANNING PURPOSES. INSTALLATION MUST BE IN ACCORDANCE WITH INSTALLATION INSTRUCTIONS.
- 2) CUSTOMER SUPPLIED MATERIALS FOR INSTALLATION 0.5 CUBIC YARD - CONCRETE 0.3 CUBIC YARD - CLEAN STONE (1/4" - 3/4") ALL QUANTITIES ARE FOR ONE UNIT