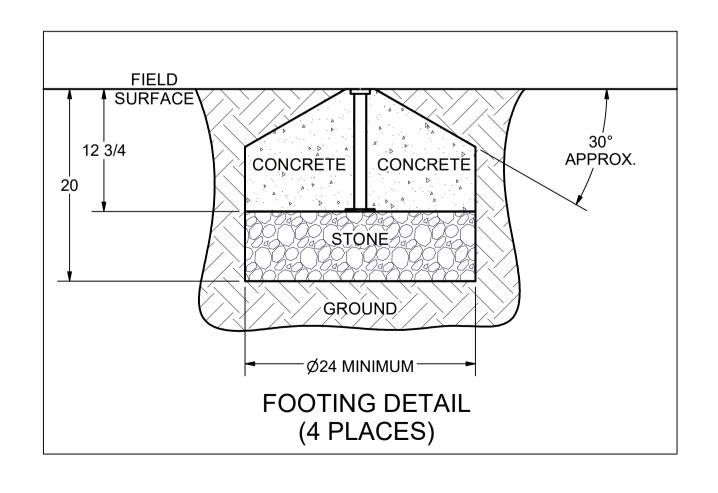

## NOTES:

consent of KWIK GOAL LTD.

is strictly forbidden.

- 1) DIMENSIONS ARE FOR PLANNING PURPOSES. INSTALLATION MUST BE IN ACCORDANCE WITH INSTALLATION INSTRUCTIONS.
- 2) CUSTOMER SUPPLIED MATERIALS FOR INSTALLATION 0.5 CUBIC YARD - CONCRETE 0.3 CUBIC YARD - CLEAN STONE (1/4" - 3/4") ALL QUANTITIES ARE FOR ONE UNIT