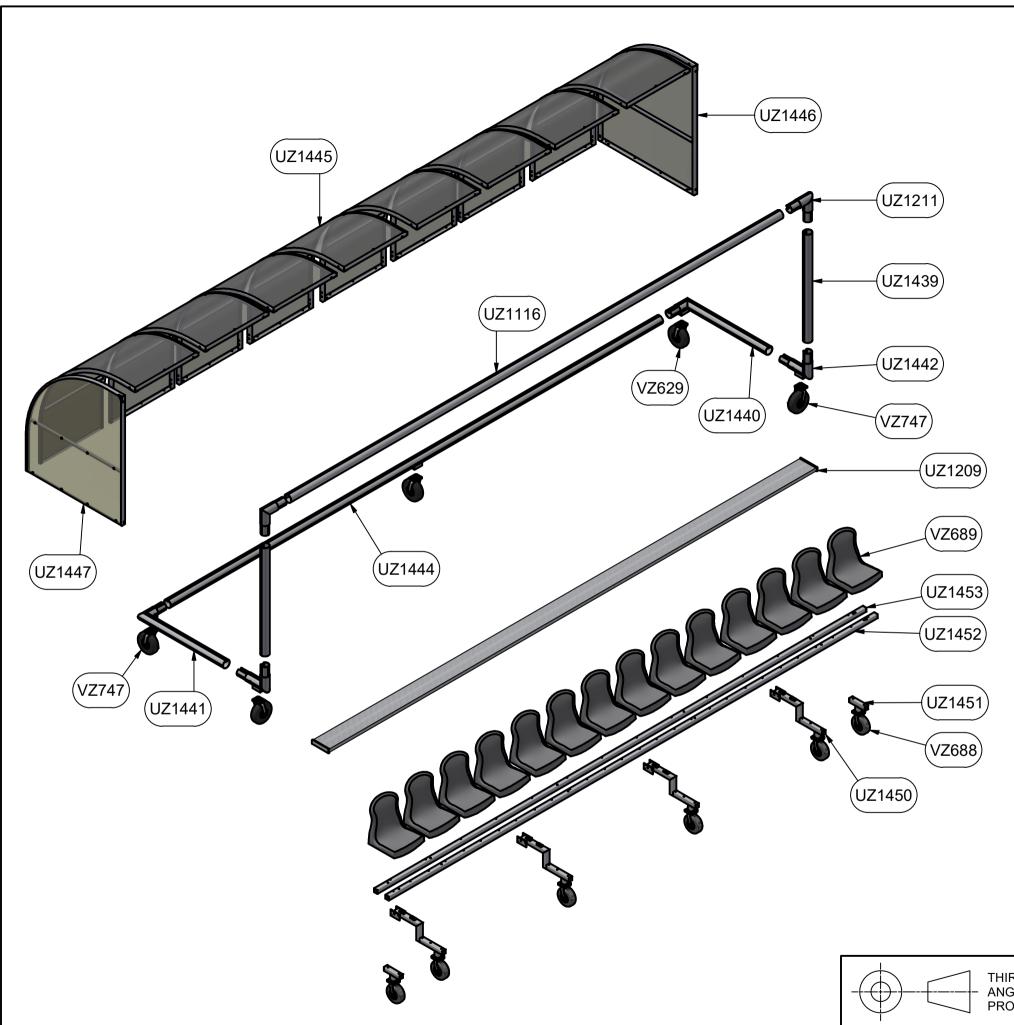

**CPKWIKGOAL** Approved By: Drawing #:

9B5328

Drawn By: jwillenbecher Date: 3/2/2015 Sheet: 3 of 4

Desc: PORTABLE ONLY

**CUSTOM SHELTER, 24FT** with MOLDED SEATS

| PARTS LIST |     |                                    |
|------------|-----|------------------------------------|
| PART#      | QTY | DESCRIPTION                        |
| UZ1116     | 1   | CROSSBAR                           |
| UZ1209     | 1   | BENCH PLANK SHELF 24'              |
| UZ1211     | 2   | CROSSBAR CORNER                    |
| UZ1439     | 2   | POST                               |
| UZ1440     | 1   | BASE, RIGHT                        |
| UZ1441     | 1   | BASE, LEFT                         |
| UZ1442     | 2   | POST CORNER                        |
| UZ1444     | 1   | BOTTOM CROSSBAR                    |
| UZ1445     | 8   | PANEL ASSEMBLY, REAR               |
| UZ1446     | 1   | PANEL ASSEMBLY, RIGHT              |
| UZ1447     | 1   | PANEL ASSEMBLY, LEFT               |
| UZ1450     | 4   | MOLDED SEAT FRAME                  |
| UZ1451     | 2   | MOLDED SEAT SUPPORT                |
| UZ1452     | 1   | SEAT CROSSBAR, FRONT               |
| UZ1453     | 1   | SEAT CROSSBAR, BACK                |
| VZ629      | 3   | SWIVEL WHEEL CASTER 10 IN          |
| VZ688      | 6   | SWIVEL WHEEL CASTER 8 IN           |
| VZ689      | 14  | MOLDED POLYPROPYLENE SEAT          |
| VZ747      | 2   | SWIVEL WHEEL CASTER 10 IN w/ BRAKE |