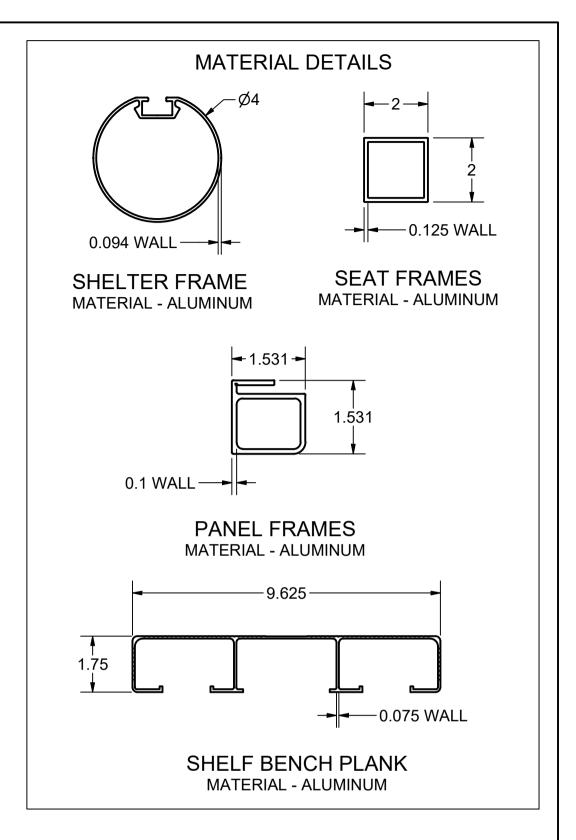

## **FEATURES**:

1) MATERIAL:

ALUMINUM - SHELTER / PANEL FRAMES, SEAT FRAMES AND EQUIPMENT SHELF SMOKE COLORED POLYCARBONATE PANELS **POLYPROPYLENE - SEATS** 

2) FINISH:

SHELTER / PANEL FRAMES - POWDER COATED IN CHOICE OF COLOR

POLYCARBONATE - UV RESISTANT COATING

MOLDED SEATS - CHOICE OF COLOR

**SEAT FRAMES - PLAIN ALUMINUM** 

**EQUIPMENT SHELF - CLEAR ANODIZED** 

3) INCLUDED:

MOLDED SEATS (14)

**EQUIPMENT SHELF (1)** 

NO - FLAT TIRES (11), (2 WITH BRAKES)