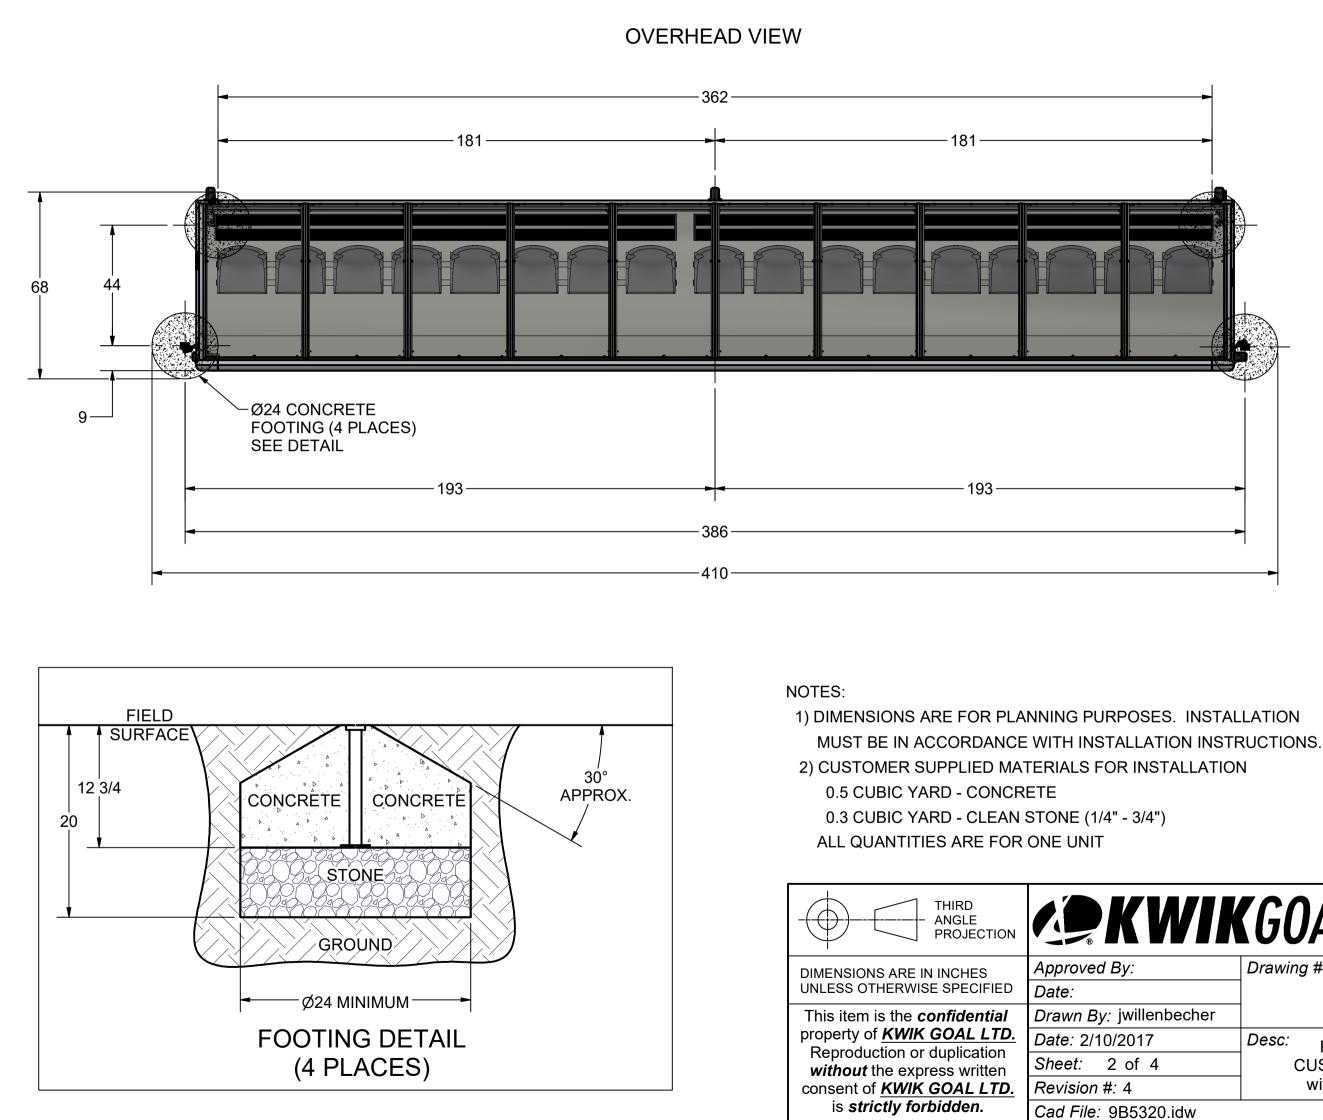

| <b>KVIKGOAL</b> <sup>®</sup> 140 Pacific Drive<br>Quakertown,<br>Pa. 18951 |                      |  |
|----------------------------------------------------------------------------|----------------------|--|
| By:                                                                        | Drawing #:           |  |
|                                                                            | 9B5320               |  |
| ; jwillenbecher                                                            |                      |  |
| 0/2017                                                                     | Desc: PORTABLE ONLY  |  |
| 2 of 4                                                                     | CUSTOM SHELTER, 30ft |  |
| #: 4                                                                       | with MOLDED SEATS    |  |
| 9B5320.idw                                                                 |                      |  |
|                                                                            | BE\/ 20100731        |  |