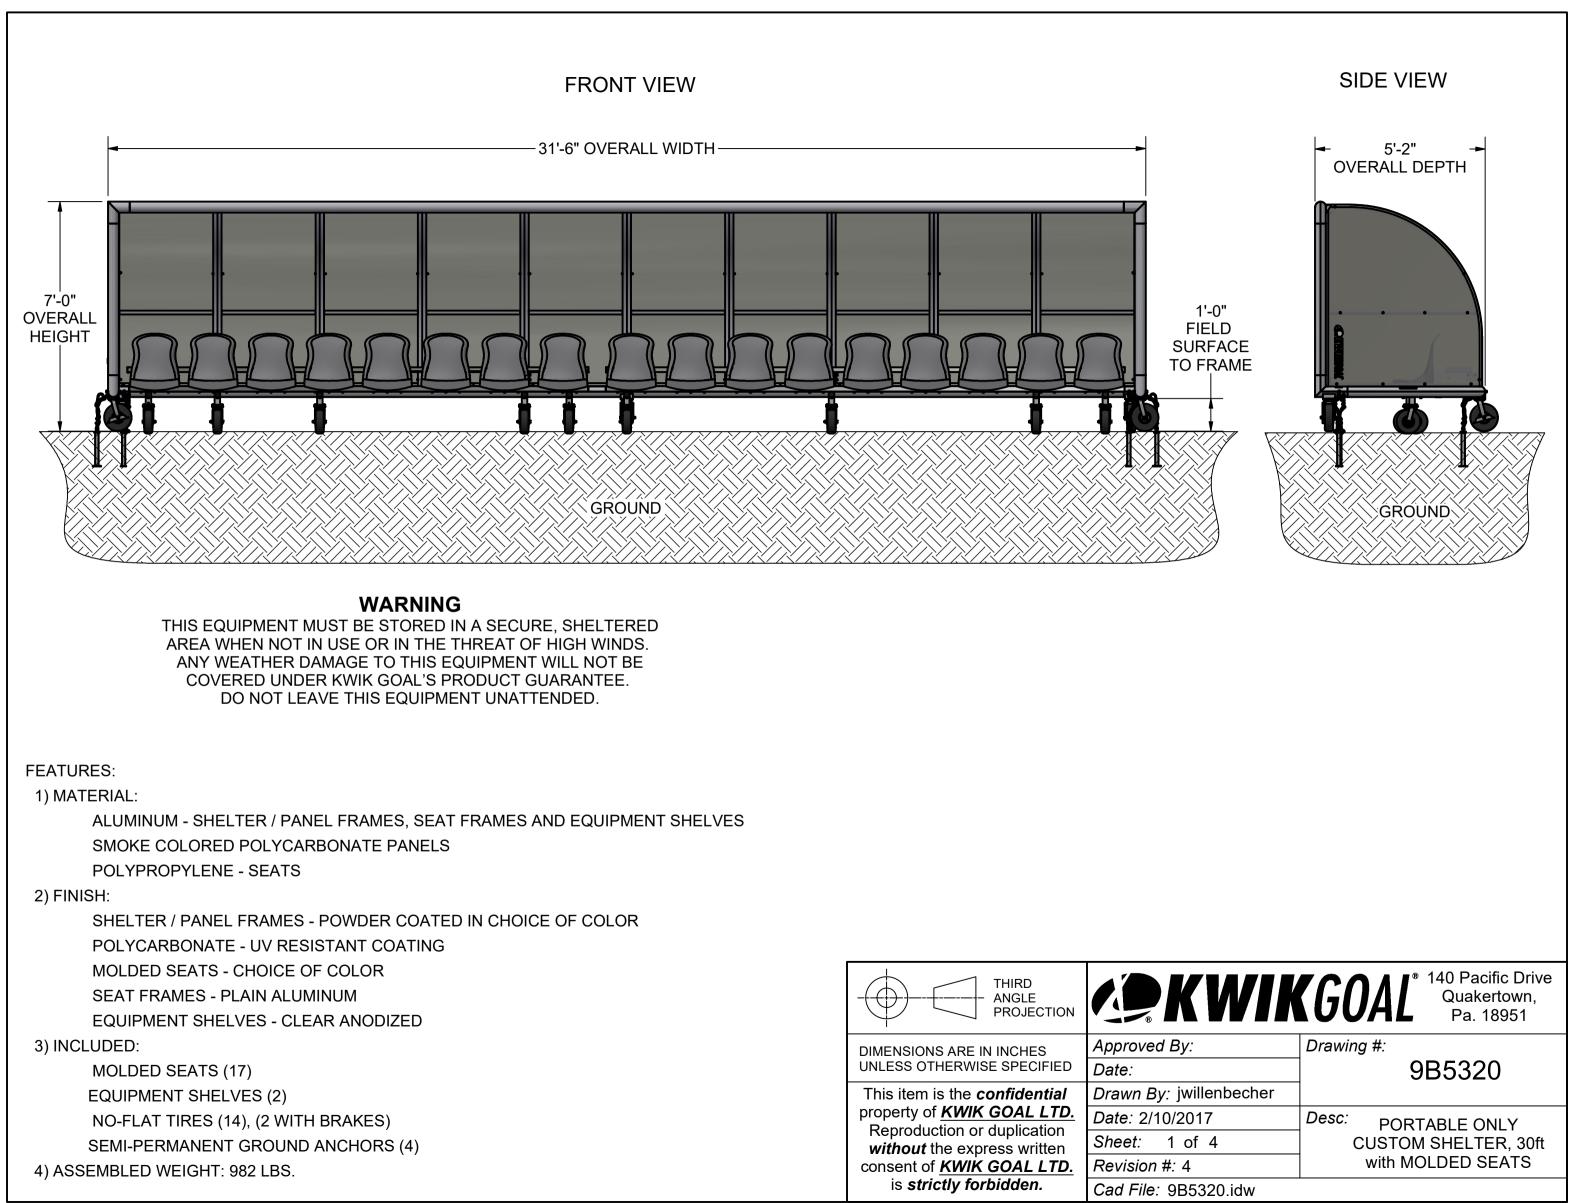

| <b>KVIKGOAL</b> <sup>®</sup> 140 Pacific Drive<br>Quakertown,<br>Pa. 18951 |                      |  |
|----------------------------------------------------------------------------|----------------------|--|
| By:                                                                        | Drawing #:           |  |
|                                                                            | 9B5320               |  |
| ; jwillenbecher                                                            |                      |  |
| 0/2017                                                                     | Desc: PORTABLE ONLY  |  |
| 2 of 4                                                                     | CUSTOM SHELTER, 30ft |  |
| #: 4                                                                       | with MOLDED SEATS    |  |
| 9B5320.idw                                                                 |                      |  |
|                                                                            | BE\/ 20100731        |  |