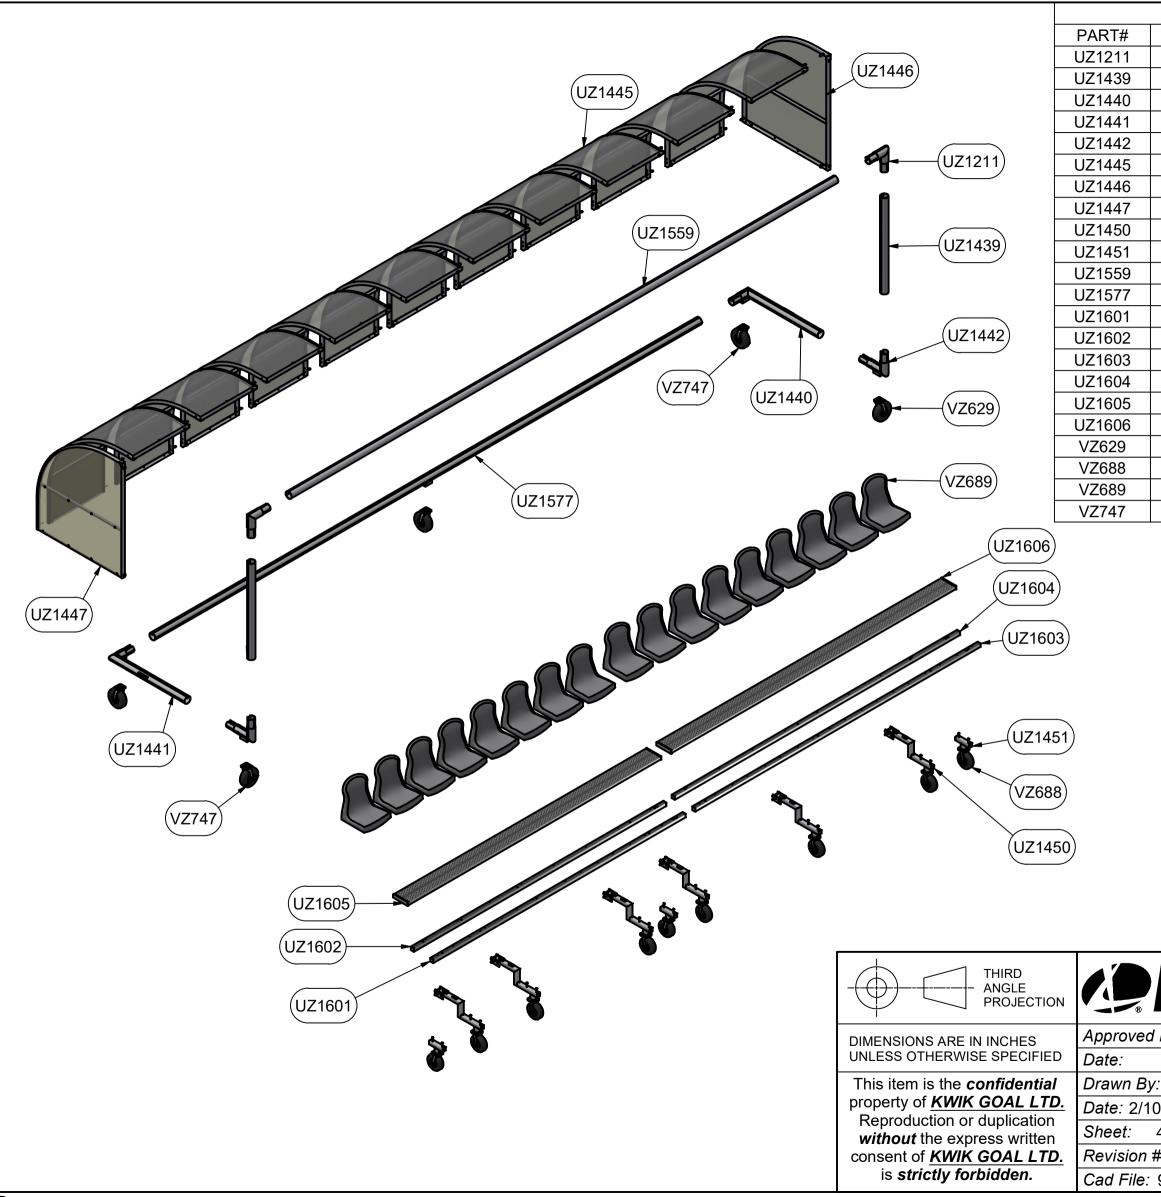

C 2017 Kwik Goal Ltd.

| PARTS LIST |                                   |  |
|------------|-----------------------------------|--|
| QTY        | DESCRIPTION                       |  |
| 2          | CROSSBAR CORNER                   |  |
| 2          | POST                              |  |
| 1          | BASE, RIGHT                       |  |
| 1          | BASE, LEFT                        |  |
| 2          | POST CORNER                       |  |
| 10         | PANEL ASSEMBLY, REAR              |  |
| 1          | PANEL ASSEMBLY, RIGHT             |  |
| 1          | PANEL ASSEMBLY, LEFT              |  |
| 6          | MOLDED SEAT FRAME                 |  |
| 3          | MOLDED SEAT SUPPORT               |  |
| 1          | CROSSBAR                          |  |
| 1          | LOWER CROSSBAR                    |  |
| 1          | SEAT CROSSBAR, FRONT 8 SEATS      |  |
| 1          | SEAT CROSSBAR, BACK 8 SEATS       |  |
| 1          | SEAT CROSSBAR, FRONT 9 SEATS      |  |
| 1          | SEAT CROSSBAR, BACK 9 SEATS       |  |
| 1          | BENCH PLANK 14'                   |  |
| 1          | BENCH PLANK 15'                   |  |
| 3          | SWIVEL WHEEL CASTER 10 IN         |  |
| 9          | SWIVEL WHEEL CASTER 8 IN          |  |
| 17         | MOLDED SEAT                       |  |
| 2          | SWIVEL WHEEL CASTER 10 IN w/BRAKE |  |
|            |                                   |  |

| <b>KVIKGOAL</b> * 140 Pacific Drive<br>Quakertown,<br>Pa. 18951 |                                             |  |
|-----------------------------------------------------------------|---------------------------------------------|--|
| By:                                                             | Drawing #:                                  |  |
|                                                                 | 9B5320                                      |  |
| jwillenbecher                                                   | ]                                           |  |
| /2017                                                           | Desc: PORTABLE ONLY<br>CUSTOM SHELTER, 30ft |  |
| 4 of 4                                                          |                                             |  |
| : 4                                                             | with MOLDED SEATS                           |  |
| 9B5320.idw                                                      | ·                                           |  |
|                                                                 | REV 20190731                                |  |