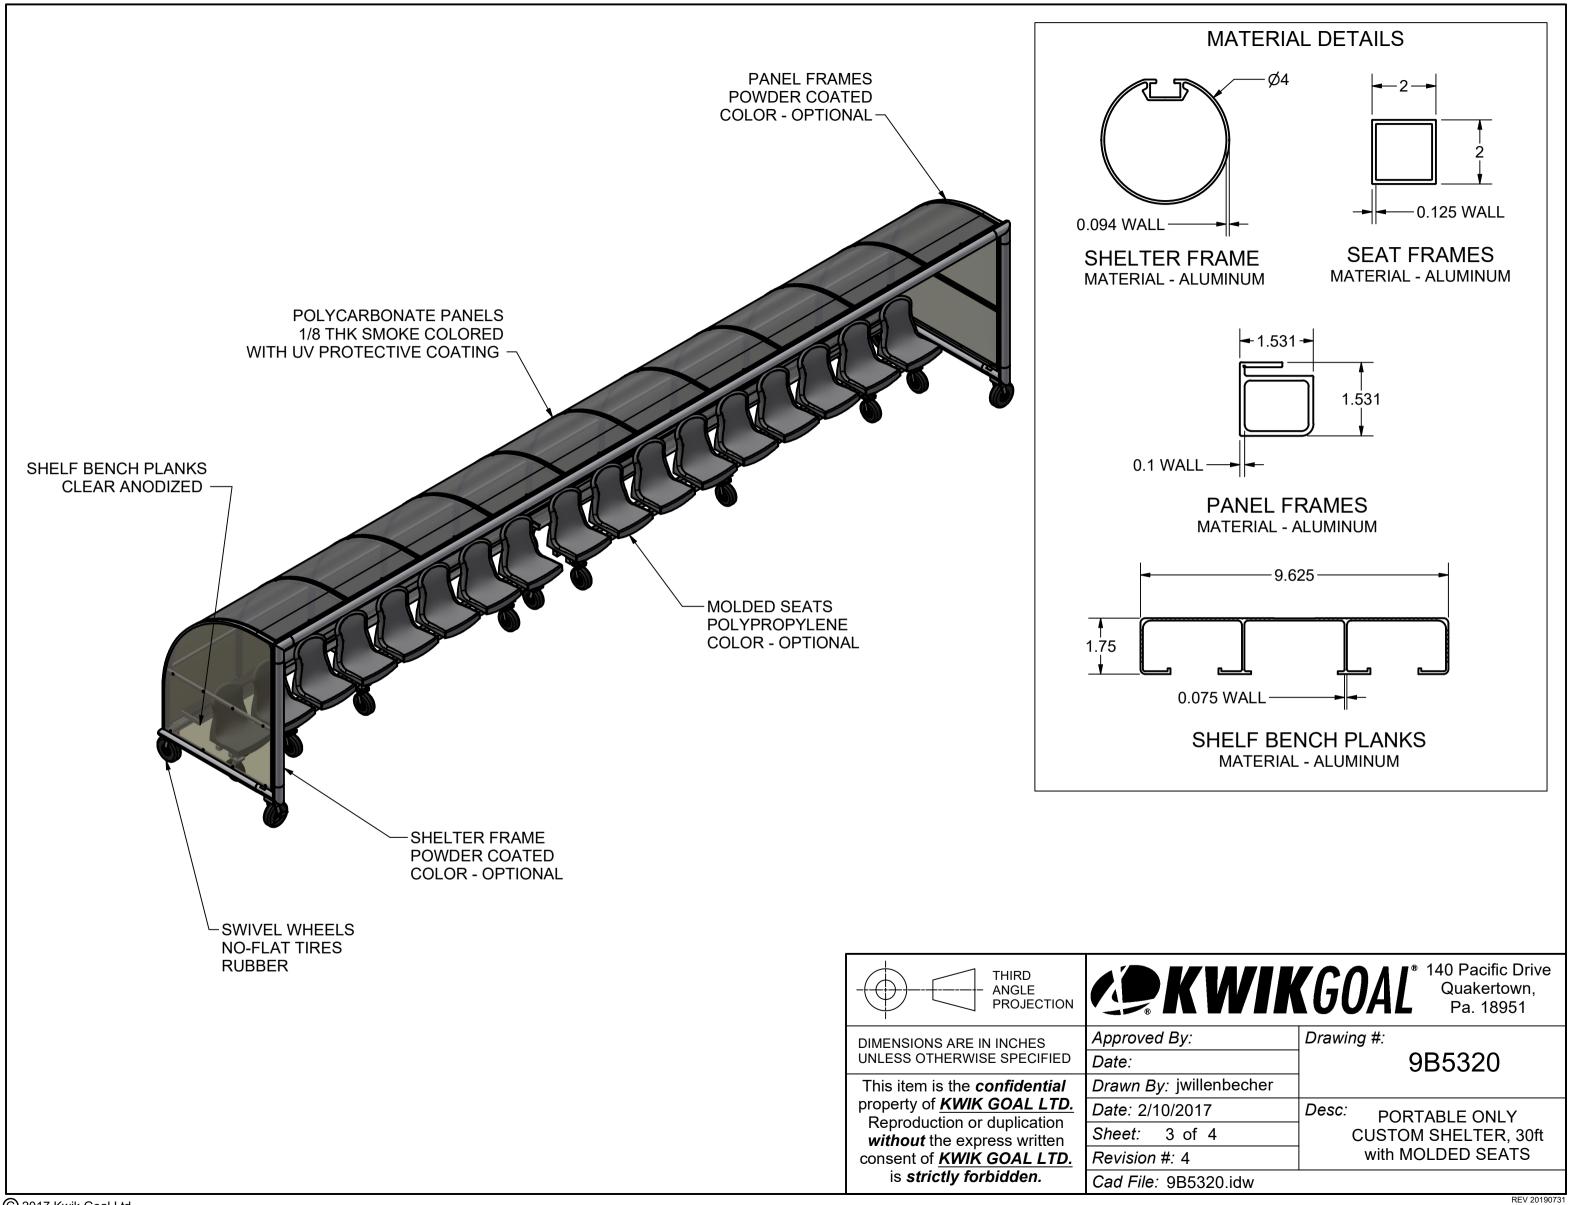

| <b>KVIKGOAL</b> <sup>®</sup> 140 Pacific Drive<br>Quakertown,<br>Pa. 18951 |                      |  |
|----------------------------------------------------------------------------|----------------------|--|
| By:                                                                        | Drawing #:           |  |
|                                                                            | 9B5320               |  |
| ; jwillenbecher                                                            |                      |  |
| 0/2017                                                                     | Desc: PORTABLE ONLY  |  |
| 2 of 4                                                                     | CUSTOM SHELTER, 30ft |  |
| #: 4                                                                       | with MOLDED SEATS    |  |
| 9B5320.idw                                                                 |                      |  |
|                                                                            | BE\/ 20100731        |  |