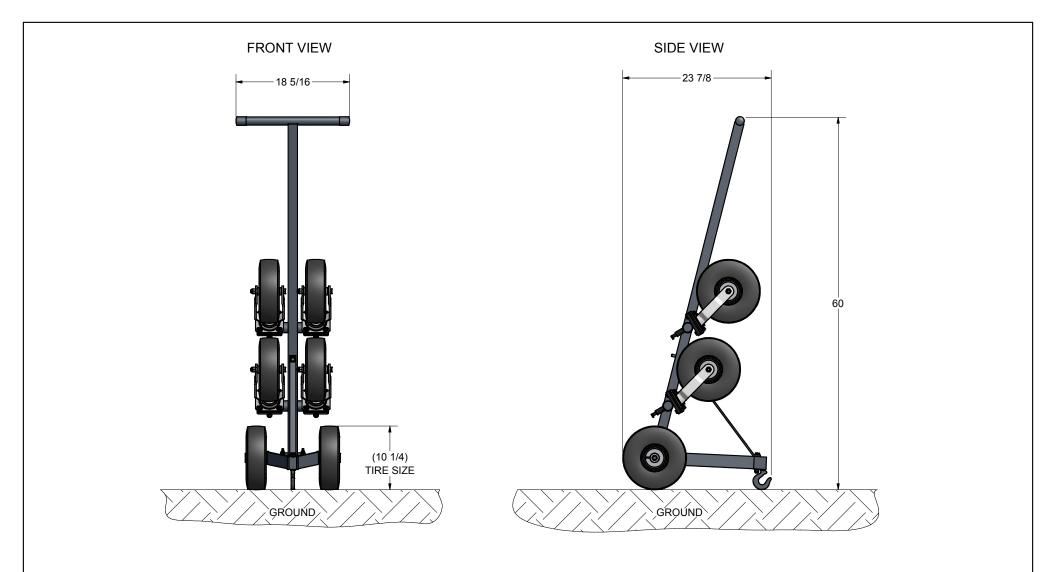

| FEATURES:                             |                                                                         |                      | <b>I A A I</b> <sup>®</sup> 140 Pacific Drive |
|---------------------------------------|-------------------------------------------------------------------------|----------------------|-----------------------------------------------|
| 1) ALLOWS ELITE SHELTERS TO BE MOVED. |                                                                         | <b>A KWIK</b>        | Quakertown,                                   |
| 2) INCLUDES:                          |                                                                         |                      | <b>UUAL</b> Pa. 18951                         |
| BRACKETS FOR WHEEL STORAGE            | DIMENSIONS ARE IN INCHES                                                | Approved By:         | Part #:                                       |
| NO-FLAT TIRES SWIVEL CASTERS          | UNLESS OTHERWISE SPECIFIED                                              | Date:                | 9B1201                                        |
| STEEL DOLLY CONSTRUCTION WITH WHEELS  | This item is the exclusive                                              | Drawn By: cspeck     |                                               |
| 3) TOTAL WEIGHT: 95lbs                | property of <u><i>KWIK GOAL LTD.</i></u><br>Reproduction or duplication | Date: 7/23/2009      | Desc:                                         |
|                                       | without the express written                                             | Sheet: 1 of 4        | 9B1001 DOLLY                                  |
| Finish Info.                          | consent of KWIK GOAL LTD.                                               | Revision #: 1        |                                               |
|                                       | is strictly forbidden.                                                  | Cad File: 9B1201.idw |                                               |