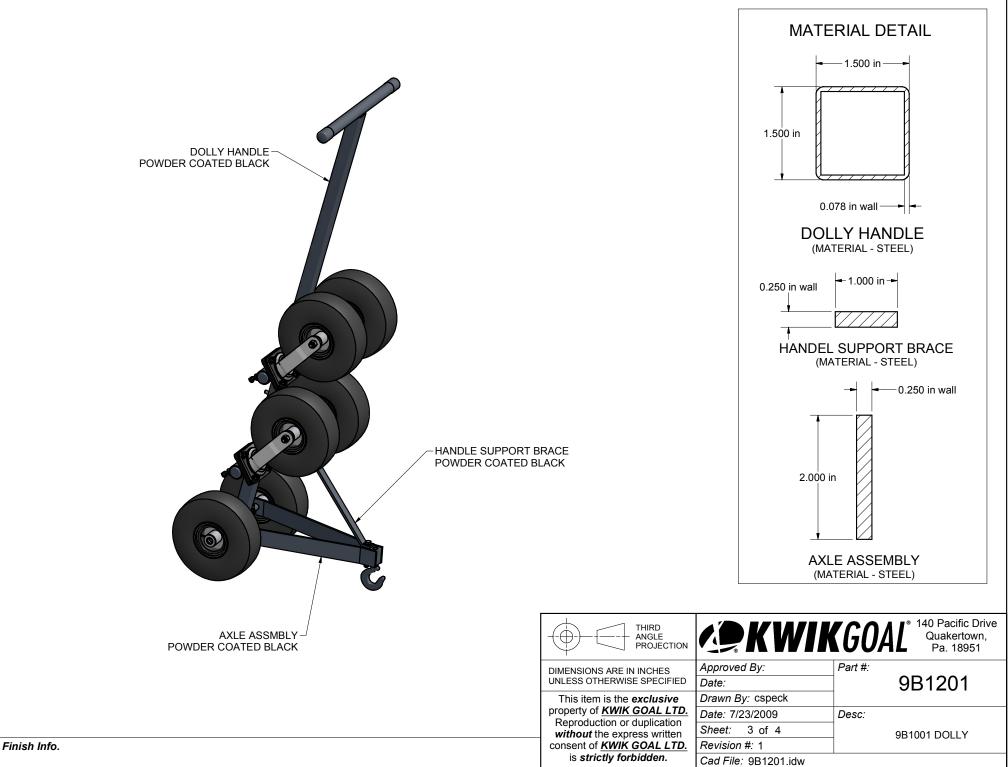

| FEATURES:                             |                                                                         |                      | <b>I A A I</b> <sup>®</sup> 140 Pacific Drive |
|---------------------------------------|-------------------------------------------------------------------------|----------------------|-----------------------------------------------|
| 1) ALLOWS ELITE SHELTERS TO BE MOVED. |                                                                         | <b>A KWIK</b>        | Quakertown,                                   |
| 2) INCLUDES:                          |                                                                         |                      | <b>UUAL</b> Pa. 18951                         |
| BRACKETS FOR WHEEL STORAGE            | DIMENSIONS ARE IN INCHES                                                | Approved By:         | Part #:                                       |
| NO-FLAT TIRES SWIVEL CASTERS          | UNLESS OTHERWISE SPECIFIED                                              | Date:                | 9B1201                                        |
| STEEL DOLLY CONSTRUCTION WITH WHEELS  | This item is the exclusive                                              | Drawn By: cspeck     |                                               |
| 3) TOTAL WEIGHT: 95lbs                | property of <u><i>KWIK GOAL LTD.</i></u><br>Reproduction or duplication | Date: 7/23/2009      | Desc:                                         |
|                                       | without the express written                                             | Sheet: 1 of 4        | 9B1001 DOLLY                                  |
| Finish Info.                          | consent of KWIK GOAL LTD.                                               | Revision #: 1        |                                               |
|                                       | is strictly forbidden.                                                  | Cad File: 9B1201.idw |                                               |