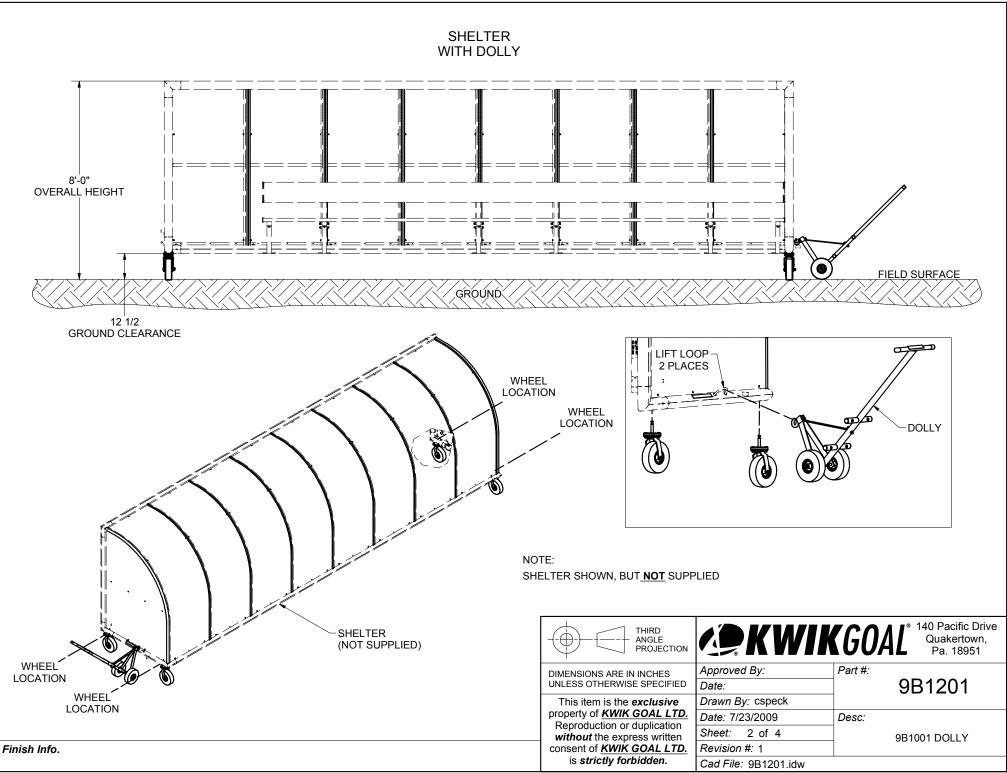

| FEATURES:                             |                                                                         |                      | <b>I A A I</b> <sup>®</sup> 140 Pacific Drive |
|---------------------------------------|-------------------------------------------------------------------------|----------------------|-----------------------------------------------|
| 1) ALLOWS ELITE SHELTERS TO BE MOVED. |                                                                         | <b>A KWIK</b>        | Quakertown,                                   |
| 2) INCLUDES:                          |                                                                         |                      | <b>UUAL</b> Pa. 18951                         |
| BRACKETS FOR WHEEL STORAGE            | DIMENSIONS ARE IN INCHES                                                | Approved By:         | Part #:                                       |
| NO-FLAT TIRES SWIVEL CASTERS          | UNLESS OTHERWISE SPECIFIED                                              | Date:                | 9B1201                                        |
| STEEL DOLLY CONSTRUCTION WITH WHEELS  | This item is the exclusive                                              | Drawn By: cspeck     |                                               |
| 3) TOTAL WEIGHT: 95lbs                | property of <u><i>KWIK GOAL LTD.</i></u><br>Reproduction or duplication | Date: 7/23/2009      | Desc:                                         |
|                                       | without the express written                                             | Sheet: 1 of 4        | 9B1001 DOLLY                                  |
| Finish Info.                          | consent of KWIK GOAL LTD.                                               | Revision #: 1        |                                               |
|                                       | is strictly forbidden.                                                  | Cad File: 9B1201.idw |                                               |