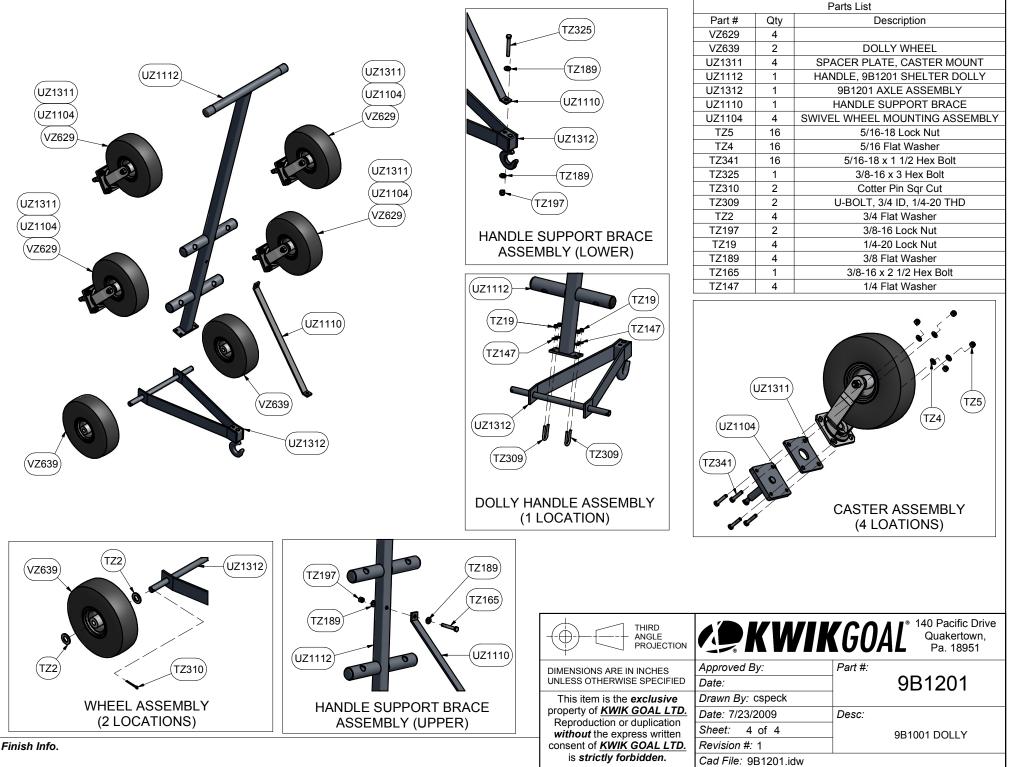

| FEATURES:                             |                                                                         |                      | <b>I A A I</b> <sup>®</sup> 140 Pacific Drive |
|---------------------------------------|-------------------------------------------------------------------------|----------------------|-----------------------------------------------|
| 1) ALLOWS ELITE SHELTERS TO BE MOVED. |                                                                         | <b>A KWIK</b>        | Quakertown,                                   |
| 2) INCLUDES:                          |                                                                         |                      | <b>UUAL</b> Pa. 18951                         |
| BRACKETS FOR WHEEL STORAGE            | DIMENSIONS ARE IN INCHES                                                | Approved By:         | Part #:                                       |
| NO-FLAT TIRES SWIVEL CASTERS          | UNLESS OTHERWISE SPECIFIED                                              | Date:                | 9B1201                                        |
| STEEL DOLLY CONSTRUCTION WITH WHEELS  | This item is the exclusive                                              | Drawn By: cspeck     |                                               |
| 3) TOTAL WEIGHT: 95lbs                | property of <u><i>KWIK GOAL LTD.</i></u><br>Reproduction or duplication | Date: 7/23/2009      | Desc:                                         |
|                                       | without the express written                                             | Sheet: 1 of 4        | 9B1001 DOLLY                                  |
| Finish Info.                          | consent of KWIK GOAL LTD.                                               | Revision #: 1        |                                               |
|                                       | is strictly forbidden.                                                  | Cad File: 9B1201.idw |                                               |