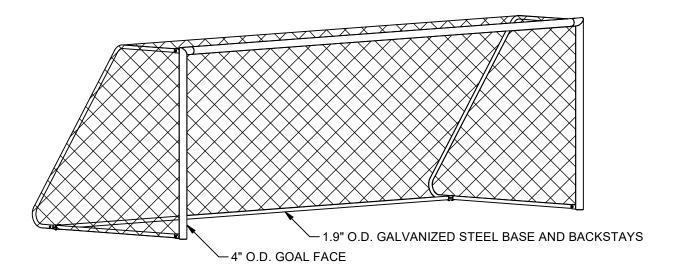

## **CLASSIC ROUND FEATURES:**

- OFFICIAL SIZE 8' HIGH x 24' WIDE x 4' BACKSTAY x 9-1/2' DEPTH
- GOAL IS 4" O.D. ROUND W/ 1.9" O.D. GALVANIZED STEEL BASE AND BACKSTAYS
- UPRIGHTS AND CROSSBAR POWDER COATED WHITE
- EASY TRACK <sup>™</sup> NET ATTACHMENT SYSTEM, WITH EXCLUSIVE FLUSH NET CLIPS
- REAR GROUND CROSSBAR AND STEEL BACKSTAYS IMPROVE STABILITY AND SAFETY
- BACKSTAYS RUN BACK 9-1/2' FOR A MORE STABLE BASE
- SET OF 4 J-HOOK STAKE GROUND ANCHORS INCLUDED
- OFFICIAL WHITE SOCCER NETS INCLUDED
- MEETS ALL SAFETY REQUIREMENTS OF ASTM F2056 AND ASTM F2673.
- MEETS NFSHSA, NCAA & FIFA SPECIFICATIONS
- OPTIONAL WHEEL KIT (CSGWK)
- OPTIONAL ANCHORS:
  - IN-GROUND ANCHOR WELDMENTS (SGA-60)
  - SAND BAGS (SWB-451W / SWB-451)
  - WEIGHT ANCHOR (SGA-51)