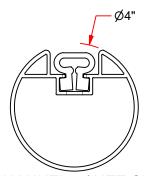

## **CLASSIC ROUND FEATURES:**

- OFFICIAL SIZE 8' HIGH x 24' WIDE x 4' BACKSTAY x 9-1/2' DEPTH
- GOAL IS 4" O.D. ROUND W/ 1.9" O.D. GALVANIZED STEEL BASE AND BACKSTAYS
- UPRIGHTS AND CROSSBAR POWDER COATED WHITE
- EASY TRACK <sup>™</sup> NET ATTACHMENT SYSTEM, WITH EXCLUSIVE FLUSH NET CLIPS
- REAR GROUND CROSSBAR AND STEEL BACKSTAYS IMPROVE STABILITY AND SAFETY
- BACKSTAYS RUN BACK 9-1/2' FOR A MORE STABLE BASE
- SET OF 4 J-HOOK STAKE GROUND ANCHORS INCLUDED
- OFFICIAL WHITE SOCCER NETS INCLUDED
- MEETS ALL SAFETY REQUIREMENTS OF ASTM F2056 AND ASTM F2673.
- MEETS NFSHSA, NCAA & FIFA SPECIFICATIONS
- OPTIONAL WHEEL KIT (CSGWK)
- OPTIONAL ANCHORS:
  - IN-GROUND ANCHOR WELDMENTS (SGA-60)
  - SAND BAGS (SWB-451W / SWB-451)
  - WEIGHT ANCHOR (SGA-51)

CHANNEL w/ NET CLIP

**SGP-400** 

CLASSIC ROUND

© COPYRIGHT 2021 JAYPRO SPORTS, LLC. ALL RIGHTS RESERVED THIS PRINT IS THE PROPERTY OF JAYPRO SPORTS, LLC. AND MAY NOT BE REPRODUCED WITHOUT WRITTEN PERMISSION