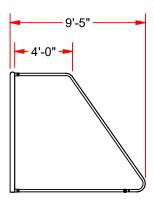

## **CLASSIC ROUND FEATURES:**

- OFFICIAL SIZE 8' HIGH x 24' WIDE x 4' BACKSTAY x 9-1/2' DEPTH
- GOAL IS 4" O.D. ROUND W/ 1.9" O.D. GALVANIZED STEEL BASE AND BACKSTAYS
- UPRIGHTS AND CROSSBAR POWDER COATED WHITE
- EASY TRACK <sup>™</sup> NET ATTACHMENT SYSTEM, WITH EXCLUSIVE FLUSH NET CLIPS
- REAR GROUND CROSSBAR AND STEEL BACKSTAYS IMPROVE STABILITY AND SAFETY
- BACKSTAYS RUN BACK 9-1/2' FOR A MORE STABLE BASE
- SET OF 4 J-HOOK STAKE GROUND ANCHORS INCLUDED
- OFFICIAL WHITE SOCCER NETS INCLUDED
- MEETS ALL SAFETY REQUIREMENTS OF ASTM F2056 AND ASTM F2673.
- MEETS NFSHSA, NCAA & FIFA SPECIFICATIONS
- OPTIONAL WHEEL KIT (CSGWK)
- OPTIONAL ANCHORS:
  - IN-GROUND ANCHOR WELDMENTS (SGA-60)
  - SAND BAGS (SWB-451W / SWB-451)
  - WEIGHT ANCHOR (SGA-51)