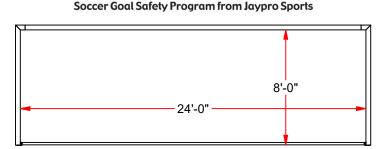

## **CLASSIC ROUND FEATURES:**

- OFFICIAL SIZE 8' HIGH x 24' WIDE x 4' BACKSTAY x 9-1/2' DEPTH
- GOAL IS 4" O.D. ROUND W/ 1.9" O.D. GALVANIZED STEEL BASE AND BACKSTAYS
- UPRIGHTS AND CROSSBAR POWDER COATED WHITE
- EASY TRACK <sup>™</sup> NET ATTACHMENT SYSTEM, WITH EXCLUSIVE FLUSH NET CLIPS
- REAR GROUND CROSSBAR AND STEEL BACKSTAYS IMPROVE STABILITY AND SAFETY
- BACKSTAYS RUN BACK 9-1/2' FOR A MORE STABLE BASE
- SET OF 4 J-HOOK STAKE GROUND ANCHORS INCLUDED
- OFFICIAL WHITE SOCCER NETS INCLUDED
- MEETS ALL SAFETY REQUIREMENTS OF ASTM F2056 AND ASTM F2673.
- MEETS NFSHSA, NCAA & FIFA SPECIFICATIONS
- OPTIONAL WHEEL KIT (CSGWK)
- OPTIONAL ANCHORS:
  - IN-GROUND ANCHOR WELDMENTS (SGA-60)
  - SAND BAGS (SWB-451W / SWB-451)
  - WEIGHT ANCHOR (SGA-51)