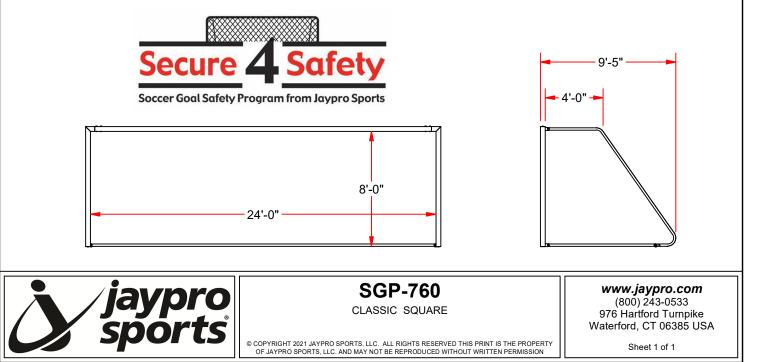

## SGP-760 CLASSIC SQUARE

## CLASSIC SQUARE FEATURES:

- OFFICIAL SIZE 8' HIGH x 24' WIDE x 4' BACKSTAY x 9-1/2' DEPTH
- GOAL IS 4" O.D. SQUARE W/ 1.9" O.D. GALVANIZED STEEL BASE AND BACKSTAYS
- UPRIGHTS AND CROSSBAR POWDER COATED WHITE
- EASY TRACK<sup>™</sup> NET ATTACHMENT SYSTEM, WITH EXCLUSIVE FLUSH NET CLIPS
- REAR GROUND CROSSBAR AND STEEL BACKSTAYS IMPROVE STABILITY AND SAFETY
- BACKSTAYS RUN BACK 9-1/2' FOR A MORE STABLE BASE
- SET OF 4 J-HOOK STAKE GROUND ANCHORS INCLUDED
- OFFICIAL WHITE SOCCER NETS INCLUDED
- MEETS ALL SAFETY REQUIREMENTS OF ASTM F2056 AND ASTM F2673.
- MEETS NFSHSA, NCAA & FIFA SPECIFICATIONS
- OPTIONAL WHEEL KIT (CSGWK)
- OPTIONAL ANCHORS:
  - IN-GROUND ANCHOR WELDMENTS (SGA-60)
  - SAND BAGS (SWB-451W / SWB-451)
  - WEIGHT ANCHOR (SGA-51)