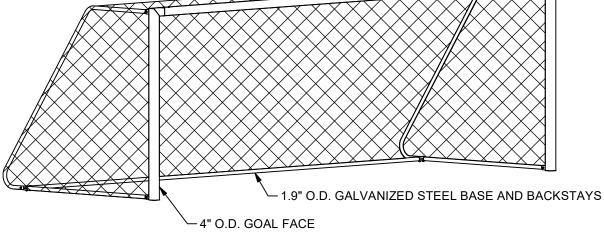

## CLASSIC SQUARE FEATURES:

- OFFICIAL SIZE 8' HIGH x 24' WIDE x 4' BACKSTAY x 9-1/2' DEPTH
- GOAL IS 4" O.D. SQUARE W/ 1.9" O.D. GALVANIZED STEEL BASE AND BACKSTAYS
- UPRIGHTS AND CROSSBAR POWDER COATED WHITE
- EASY TRACK<sup>™</sup> NET ATTACHMENT SYSTEM, WITH EXCLUSIVE FLUSH NET CLIPS
- REAR GROUND CROSSBAR AND STEEL BACKSTAYS IMPROVE STABILITY AND SAFETY
- BACKSTAYS RUN BACK 9-1/2' FOR A MORE STABLE BASE
- SET OF 4 J-HOOK STAKE GROUND ANCHORS INCLUDED
- OFFICIAL WHITE SOCCER NETS INCLUDED
- MEETS ALL SAFETY REQUIREMENTS OF ASTM F2056 AND ASTM F2673.
- MEETS NFSHSA, NCAA & FIFA SPECIFICATIONS
- OPTIONAL WHEEL KIT (CSGWK)
- OPTIONAL ANCHORS:
  - IN-GROUND ANCHOR WELDMENTS (SGA-60)
  - SAND BAGS (SWB-451W / SWB-451)
  - WEIGHT ANCHOR (SGA-51)