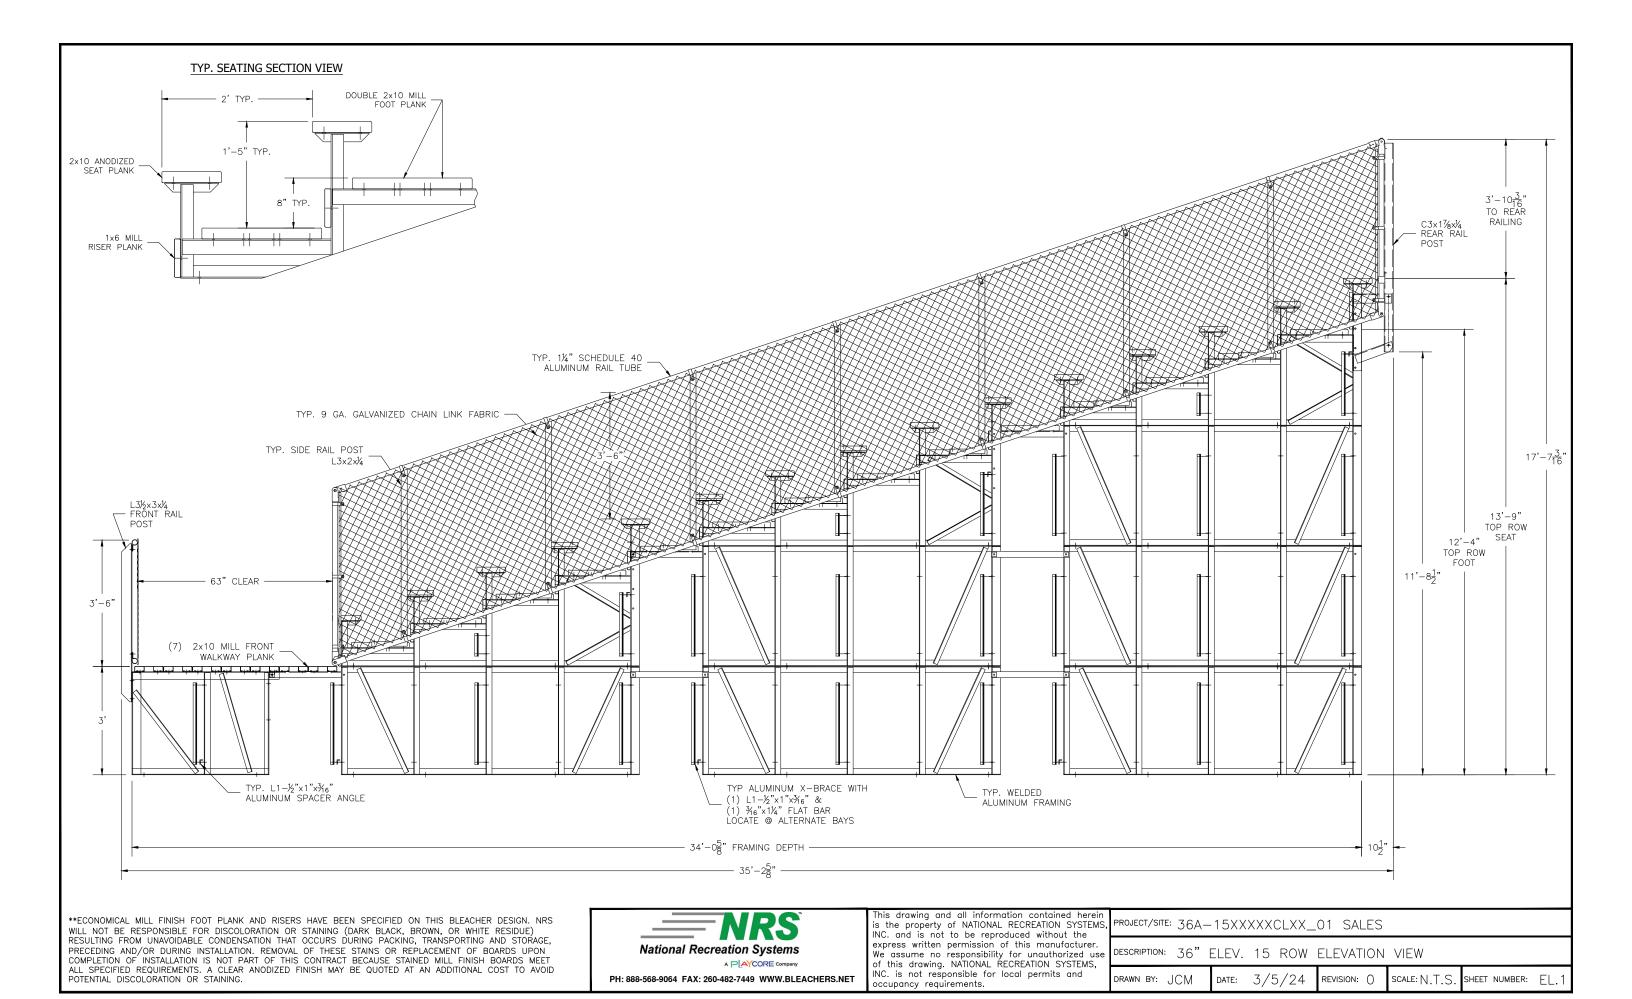

- GENERAL REQUIREMENTS:

  A. THE INSTALLATION OF THE ANGLE FRAME BLEACHER, SHOWN ABOVE, IS DESIGNED TO BE INSTALLED
- DUIDOURS.

  B. INSTALLATION IS TO BE ON A FLAT LEVEL SURFACE WITH EITHER OF THE FOLLOWING CONDITIONS:

  1. CONCRETE PAD WITH A MINIMUM COMPRESSION STRENGTH OF 3000 PSI.

  2. SOIL WITH A MINIMUM SOIL BEARING OF 2000 PSI.

  C. REQUIRED SITE WORK TO MEET THE ABOVE NOTED REQUIREMENTS, IS THE SOLE RESPONSIBILITY OF THE
- OWNER AND TO BE COMPLETED BEFORE MATERIALS SHIP.
- D. OWNER TO LOCATE AND PROTECT UNDERGROUND CONDUIT, PLUMBING, AND/OR OTHER UTILITIES WHERE NEW WORK WILL BE PERFORMED.