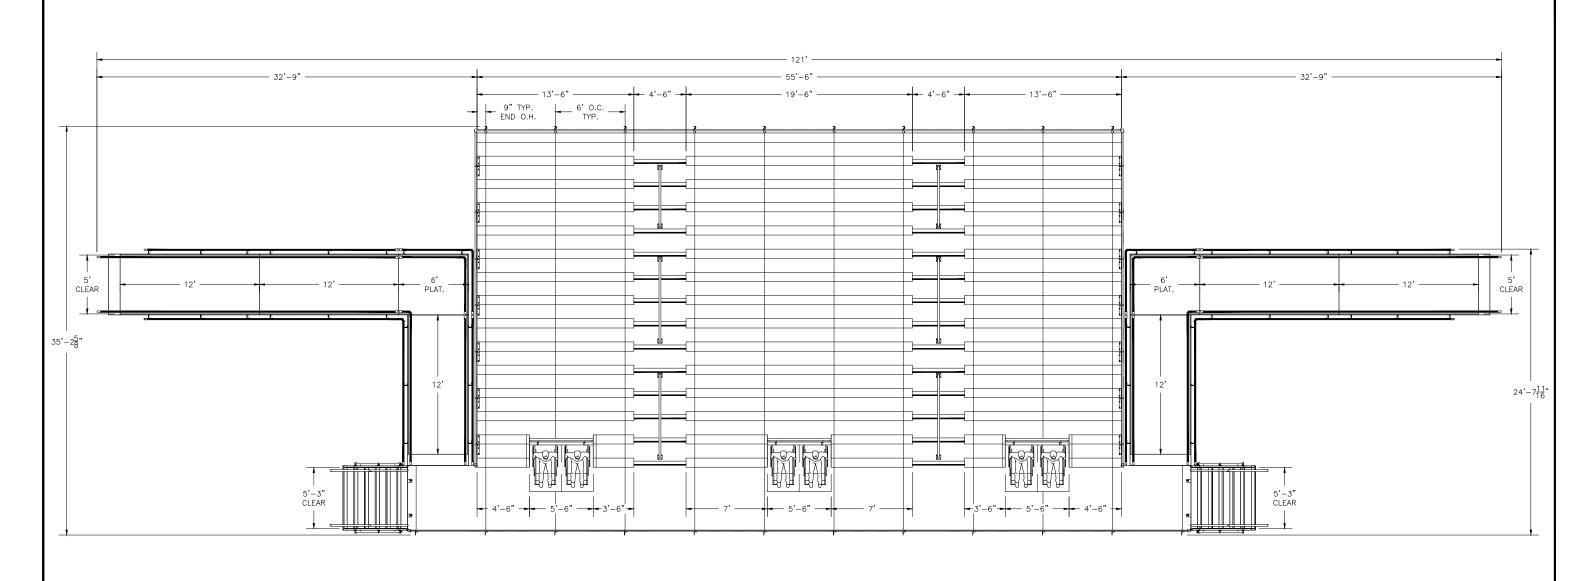

| SECTION                 | GROSS | ACTUAL | NO. OF | NET   |  |  |  |  |  |
|-------------------------|-------|--------|--------|-------|--|--|--|--|--|
| LENGTH                  | SEATS | SEATS  | ROWS   | SEATS |  |  |  |  |  |
| 55.5                    | 37.00 | 37.00  | 1      | 37    |  |  |  |  |  |
| 13.5                    | 9.00  | 9.00   | 12     | 108   |  |  |  |  |  |
| 4.5                     | 3.00  | 3.00   | 2      | 6     |  |  |  |  |  |
| 3.5                     | 2.33  | 2.00   | 2      | 4     |  |  |  |  |  |
| 19.5                    | 13.00 | 13.00  | 12     | 156   |  |  |  |  |  |
| 7                       | 4.67  | 4.00   | 2      | 8     |  |  |  |  |  |
| 7                       | 4.67  | 4.00   | 2      | 8     |  |  |  |  |  |
| 13.5                    | 9.00  | 9.00   | 12     | 108   |  |  |  |  |  |
| 3.5                     | 2.33  | 2.00   | 2      | 4     |  |  |  |  |  |
| 4.5                     | 3.00  | 3.00   | 2      | 6     |  |  |  |  |  |
|                         | 445   |        |        |       |  |  |  |  |  |
|                         | 6     |        |        |       |  |  |  |  |  |
| TOTAL N                 | 451   |        |        |       |  |  |  |  |  |
| (BASED ON 18" PER SEAT) |       |        |        |       |  |  |  |  |  |

| ì<br>S, | PROJECT/SITE: 36A-1505506CL06_01 SALES              |           |        |              |               |               |      |  |  |  |
|---------|-----------------------------------------------------|-----------|--------|--------------|---------------|---------------|------|--|--|--|
| 9       | DESCRIPTION: 36" ELEV. 15 ROW x 55'-6" SEATING PLAN |           |        |              |               |               |      |  |  |  |
|         | DRAWN BY: JCM                                       | DATE: 3/5 | 5/24 F | REVISION: () | SCALE: N.T.S. | SHEET NUMBER: | TD.1 |  |  |  |