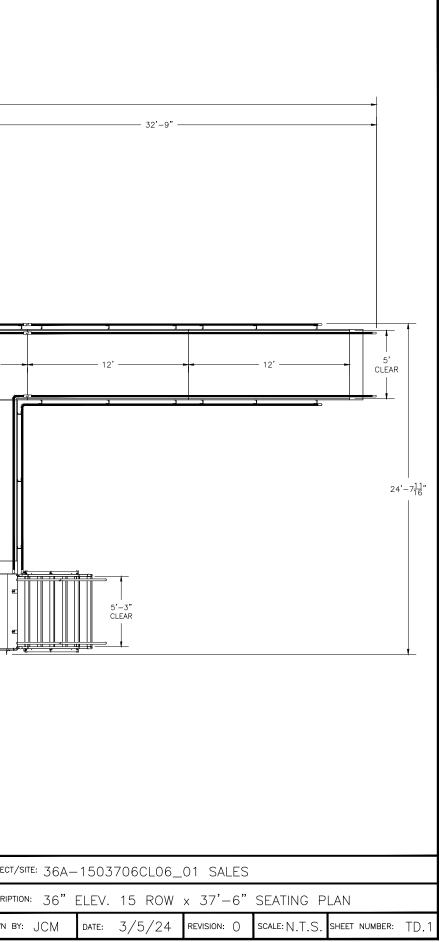

|       |    | - |   |     | ;   | 32'-9" ————    |       | - | 9" TYP.<br>END O.H. | 19'<br>6' 0.<br>TYP | — 103' —<br>— 37'-6" - | - 4'-6" | <br>3'-6" | <br>       |  |
|-------|----|---|---|-----|-----|----------------|-------|---|---------------------|---------------------|------------------------|---------|-----------|------------|--|
|       |    |   |   |     | F F |                |       |   |                     |                     |                        |         |           |            |  |
|       |    | R | a | 12' |     | 12'            | 6' 6' |   |                     |                     |                        |         |           | 6'<br>PLAT |  |
| 35'-2 | 57 |   |   |     |     | 5'-3"<br>CLEAR |       |   |                     |                     |                        |         |           |            |  |