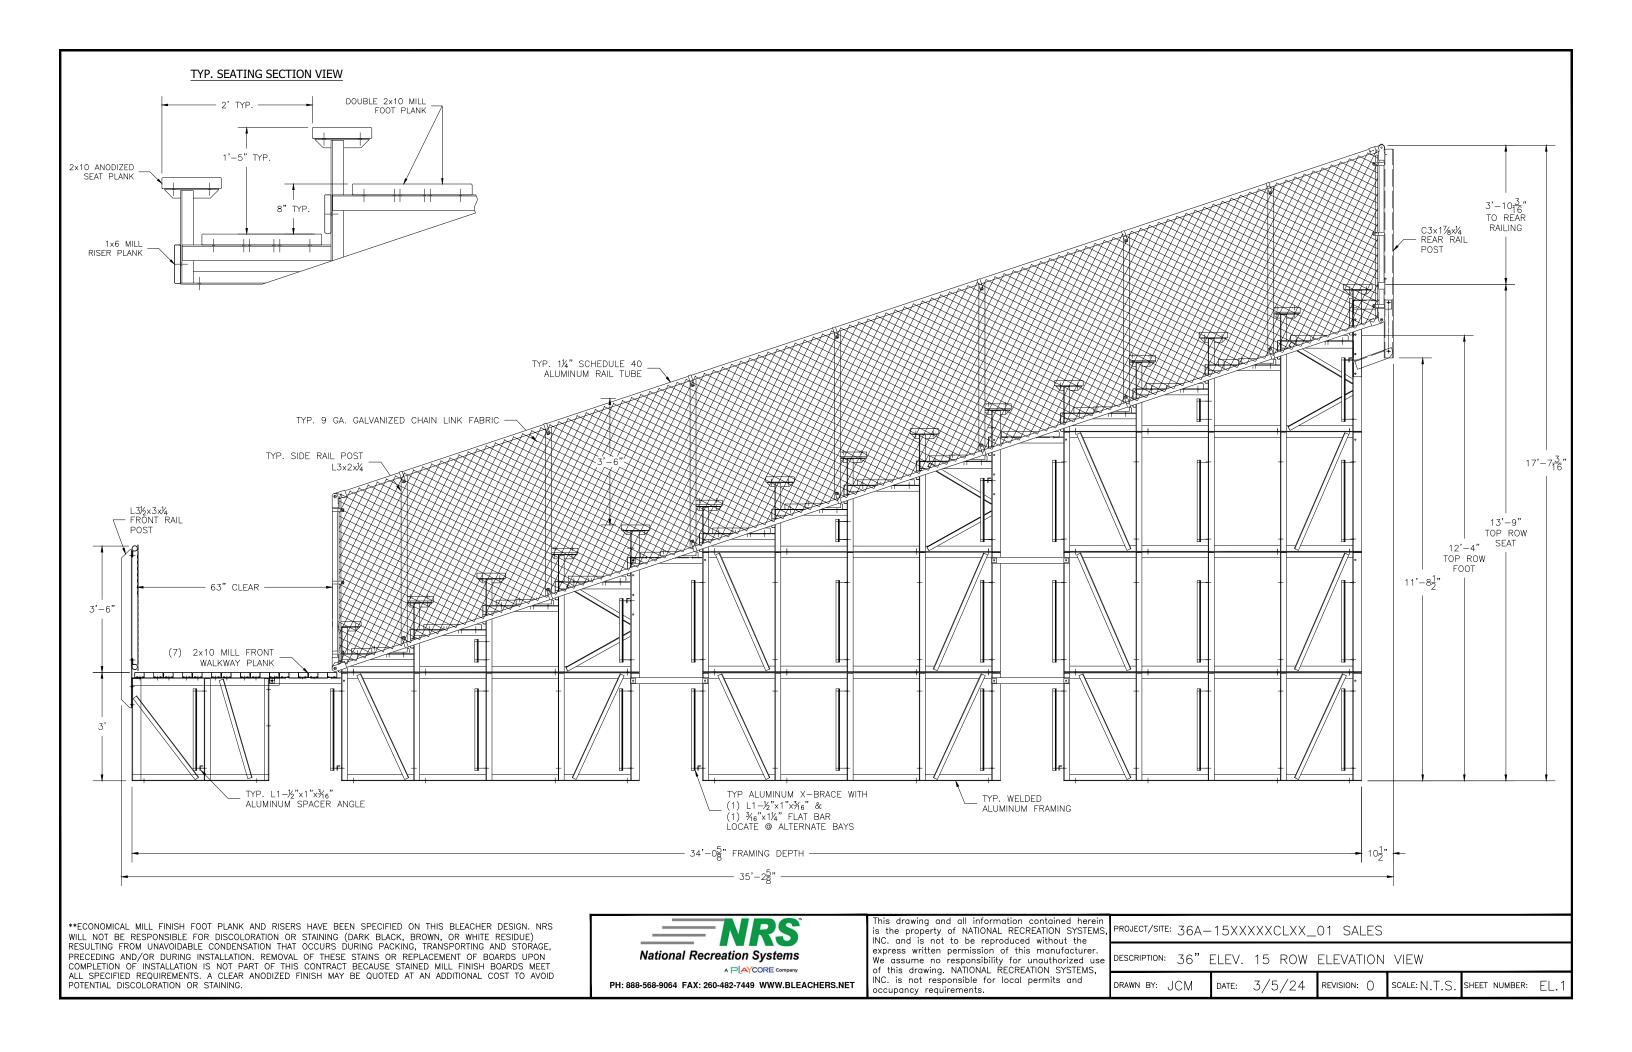

|       |    | - |   |     | ;   | 32'-9" ————    |       | - | 9" TYP.<br>END O.H. | 19'<br>6' 0.<br>TYP | — 103' —<br>— 37'-6" - | - 4'-6" | <br>3'-6" | <br>       |  |
|-------|----|---|---|-----|-----|----------------|-------|---|---------------------|---------------------|------------------------|---------|-----------|------------|--|
|       |    |   |   |     | F F |                |       |   |                     |                     |                        |         |           |            |  |
|       |    | R | a | 12' |     | 12'            | 6' 6' |   |                     |                     |                        |         |           | 6'<br>PLAT |  |
| 35'-2 | 57 |   |   |     |     | 5'-3"<br>CLEAR |       |   |                     |                     |                        |         |           |            |  |